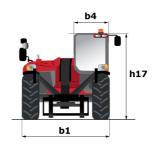

# MT 1440 HA ST5

|                                             | MT 1440 HA ST5 Created on May 20, 2024 at 3:58:00 PM   |
|---------------------------------------------|--------------------------------------------------------|
| Capacities                                  | Metric                                                 |
| Max. capacity                               | 4000 kg                                                |
| Max. lifting height                         | 13.53 m                                                |
| Max. outreach                               | 9.46 m                                                 |
| Breakout force with bucket                  | 9390 daN                                               |
| Weight and dimensions                       | 5050 dai1                                              |
| Overall length to carriage                  | l11 6.02 m                                             |
|                                             |                                                        |
| Length to face of forks                     |                                                        |
| Overall width                               | b1 2.36 m                                              |
| Overall height                              | h17 2.45 m                                             |
| Wheelbase                                   | y 3.07 m                                               |
| Ground clearance                            | m4 0.37 m                                              |
| Overall cab width                           | b4 0.89 m                                              |
| Tilt-up angle                               | a4 12 °                                                |
| Tilt-down angle                             | a5 114°                                                |
| External turning radius (over tyres)        | Wa1 3.94 m                                             |
| Unladen weight (with forks)                 | 11620 kg                                               |
| Overall weight                              | 11200 kg                                               |
| Tires type                                  | Pneumatic                                              |
| Standard tires                              | Alliance 400/80 - 24 - 162A8                           |
| Forks length / width / section              | I / e / s 1200 mm x 125 mm / 45 mm                     |
| Performances                                |                                                        |
| Lifting                                     | 16 s                                                   |
| Lowering                                    | 14 s                                                   |
|                                             | 19 s                                                   |
| Extension                                   |                                                        |
| Retraction                                  | 15 s                                                   |
| Crowd                                       | 4 s                                                    |
| Dump                                        | 4 s                                                    |
| Engine                                      |                                                        |
| Engine brand                                | Deutz                                                  |
| Engine norm                                 | Stage V                                                |
| Engine model                                | TCD 3.6                                                |
| Number of cylinders / Capacity of cylinders | 4 - 3621 cm³                                           |
| I.C. Engine power rating - Power            | 100 Hp / 75 kW                                         |
| Max. torque / Engine rotation               | 410 Nm @ 1600 rpm                                      |
| Drawbar pull (Laden)                        | 7520 daN                                               |
| Transmission                                |                                                        |
| Transmission type                           | Hydrostatic                                            |
| Number of gears (forward / reverse)         | 3/3                                                    |
| Max. travel speed                           | 24.90 km/h                                             |
|                                             |                                                        |
| Parking brake                               | Automatic parking brake                                |
| Service brake                               | Oil-immersed multi-discs braking on front & r<br>axles |
| Hydraulics                                  | unio unio unio unio unio unio unio unio                |
| Hydraulic pump type                         | Gear pump                                              |
| Hydraulic flow / Pressure                   | 167 I/min-270 bar                                      |
|                                             | 107 1/111111-270 Dai                                   |
| Tank capacities                             | 101                                                    |
| Engine oil                                  | 101                                                    |
| Hydraulic oil                               | 1351                                                   |
| Fuel tank                                   | 140                                                    |
| DEF tank capacity                           | 22.60                                                  |
| Noise and vibration                         |                                                        |
| Noise at driving position (LpA)             | 79 dB                                                  |
| Noise to environment (LwA)                  | 106 dB                                                 |
| Vibration on hands/arms                     | < 2.50 m/s <sup>2</sup>                                |
| Miscellaneous                               |                                                        |
| Steering wheels (front / rear)              | 2/2                                                    |
| Drive wheels (front / rear)                 | 2/2                                                    |
| Safety cab homologation                     | ROPS - FOPS level 2 cab                                |
| Controls                                    | JSM                                                    |
|                                             | Data indicated with basket basket, except m            |
| Additional information                      | capacity, lifting height and offset.                   |

# MT 1440 HA ST5 - Dimensional drawing