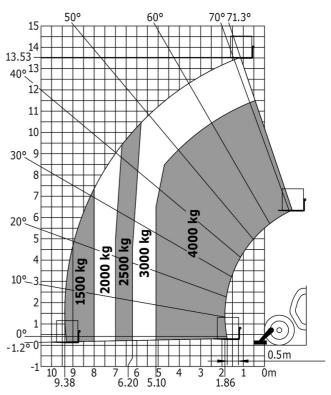

| 2/2                                                    |
| Safety cab homologation                     | ROPS - FOPS level 2 cab                                |
| Controls                                    | JSM                                                    |
|                                             | Data indicated with basket basket, except m            |
| Additional information                      | capacity, lifting height and offset.                   |

 $\label{eq:decomposition} \textbf{Data indicated with basket basket, except max. capacity, lifting height and offset.}$ 

# MT 1440 HA ST5 - Dimensional drawing







### MT 1440 HA ST5 - Load chart

Machine on tyres with forks - with levelling device Metric



### Machine on lowered stabilisers with forks Metric



# Machine on stabilisers with Man basket Metric







#### **Head Office**

B.P. 249 - 430 rue de l'Aubinière 44150 Ancenis Cedex - France Tel: +33 (0)2 40 09 10 11 - Fax: +33 (0)2 40 09 10 97 www.manitou.com



This publication provides a description of the configuration versions and options for Manitou products, which may differ for equipment. The equipment presented in this brochure may be part of a series, as an option, or it may not be available, depending on the versions. Manitou reserves the right, at any time and without notice, to amend the specifications described and represented. The specifications provided do not bind the manufacturer. For more details, please contact your Manitou agent. This is not a contractually binding document. The presentation of the products is not co