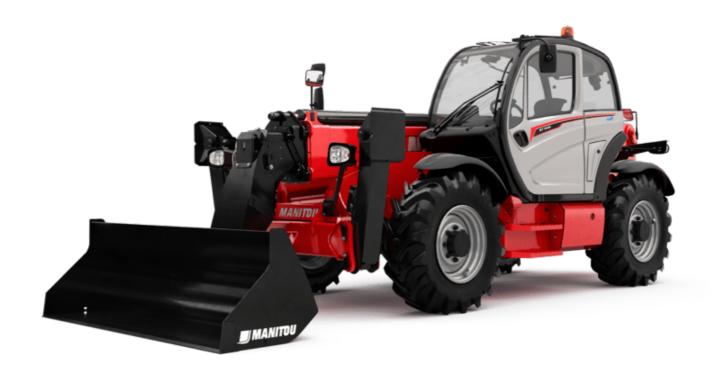

# MT 1440 HA ST5

|                                             | MT 1440 HA ST5 Created on May 20, 2024 at 3:58:00 PM   |
|---------------------------------------------|--------------------------------------------------------|
| Capacities                                  | Metric                                                 |
| Max. capacity                               | 4000 kg                                                |
| Max. lifting height                         | 13.53 m                                                |
| Max. outreach                               | 9.46 m                                                 |
| Breakout force with bucket                  | 9390 daN                                               |
| Weight and dimensions                       | 5050 dai1                                              |
| Overall length to carriage                  | l11 6.02 m                                             |
|                                             |                                                        |
| Length to face of forks                     |                                                        |
| Overall width                               | b1 2.36 m                                              |
| Overall height                              | h17 2.45 m                                             |
| Wheelbase                                   | y 3.07 m                                               |
| Ground clearance                            | m4 0.37 m                                              |
| Overall cab width                           | b4 0.89 m                                              |
| Tilt-up angle                               | a4 12 °                                                |
| Tilt-down angle                             | a5 114°                                                |
| External turning radius (over tyres)        | Wa1 3.94 m                                             |
| Unladen weight (with forks)                 | 11620 kg                                               |
| Overall weight                              | 11200 kg                                               |
| Tires type                                  | Pneumatic                                              |
| Standard tires                              | Alliance 400/80 - 24 - 162A8                           |
| Forks length / width / section              | I / e / s 1200 mm x 125 mm / 45 mm                     |
| Performances                                |                                                        |
| Lifting                                     | 16 s                                                   |
| Lowering                                    | 14 s                                                   |
|                                             | 19 s                                                   |
| Extension                                   |                                                        |
| Retraction                                  | 15 s                                                   |
| Crowd                                       | 4 s                                                    |
| Dump                                        | 4 s                                                    |
| Engine                                      |                                                        |
| Engine brand                                | Deutz                                                  |
| Engine norm                                 | Stage V                                                |
| Engine model                                | TCD 3.6                                                |
| Number of cylinders / Capacity of cylinders | 4 - 3621 cm³                                           |
| I.C. Engine power rating - Power            | 100 Hp / 75 kW                                         |
| Max. torque / Engine rotation               | 410 Nm @ 1600 rpm                                      |
| Drawbar pull (Laden)                        | 7520 daN                                               |
| Transmission                                |                                                        |
| Transmission type                           | Hydrostatic                                            |
| Number of gears (forward / reverse)         | 3/3                                                    |
| Max. travel speed                           | 24.90 km/h                                             |
|                                             |                                                        |
| Parking brake                               | Automatic parking brake                                |
| Service brake                               | Oil-immersed multi-discs braking on front & r<br>axles |
| Hydraulics                                  | unio unio unio unio unio unio unio unio                |
| Hydraulic pump type                         | Gear pump                                              |
| Hydraulic flow / Pressure                   | 167 I/min-270 bar                                      |
|                                             | 107 1/111111-270 Dai                                   |
| Tank capacities                             | 101                                                    |
| Engine oil                                  | 101                                                    |
| Hydraulic oil                               | 1351                                                   |
| Fuel tank                                   | 140                                                    |
| DEF tank capacity                           | 22.60                                                  |
| Noise and vibration                         |                                                        |
| Noise at driving position (LpA)             | 79 dB                                                  |
| Noise to environment (LwA)                  | 106 dB                                                 |
| Vibration on hands/arms                     | < 2.50 m/s <sup>2</sup>                                |
| Miscellaneous                               |                                                        |
| Steering wheels (front / rear)              | 2/2                                                    |
| Drive wheels (front / rear)                 | 2/2                                                    |
| Safety cab homologation                     | ROPS - FOPS level 2 cab                                |
| Controls                                    | JSM                                                    |
|                                             | Data indicated with basket basket, except m            |
| Additional information                      | capacity, lifting height and offset.                   |