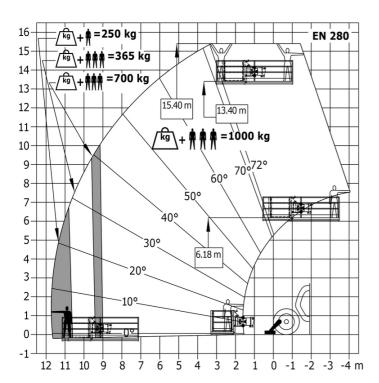

|
| Safety cab homologation                     | ROPS - FOPS level 2 cab                                |
| Controls                                    | JSM                                                    |
|                                             | Data indicated with basket basket, except m            |
| Additional information                      | capacity, lifting height and offset.                   |

 $\label{eq:decomposition} \textbf{Data indicated with basket basket, except max. capacity, lifting height and offset.}$ 

# MT 1440 HA ST5 - Dimensional drawing







### MT 1440 HA ST5 - Load chart

Machine on tyres with forks - with levelling device Metric



### Machine on lowered stabilisers with forks Metric



# Machine on stabilisers with Man basket Metric







#### **Head Office**

B.P. 249 - 430 rue de l'Aubinière 44150 Ancenis Cedex - France Tel: +33 (0)2 40 09 10 11 - Fax: +33 (0)2 40 09 10 97 www.manitou.com



This publication provides a description of the configuration versions and options for Manitou products, which may differ for equipment. The equipment presented in this brochure may be part of a series, as an option, or it may not be available, depending on the versions. Manitou reserves the right, at any time and without notice, to amend the specifications described and represented. The specifications provided do not bind the manufacturer. For more details, please contact your Manitou agent. This is not a contractually binding document. The presentation of the products is not contractually binding. List of specifications non-exh