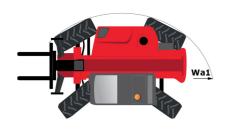

# MT 1440 HA ST5

|                                             | MT 1440 HA ST5 Created on May 20, 2024 at 3:58:00 PM   |
|---------------------------------------------|--------------------------------------------------------|
| Capacities                                  | Metric                                                 |
| Max. capacity                               | 4000 kg                                                |
| Max. lifting height                         | 13.53 m                                                |
| Max. outreach                               | 9.46 m                                                 |
| Breakout force with bucket                  | 9390 daN                                               |
| Weight and dimensions                       | 5050 dai1                                              |
| Overall length to carriage                  | l11 6.02 m                                             |
|                                             |                                                        |
| Length to face of forks                     |                                                        |
| Overall width                               | b1 2.36 m                                              |
| Overall height                              | h17 2.45 m                                             |
| Wheelbase                                   | y 3.07 m                                               |
| Ground clearance                            | m4 0.37 m                                              |
| Overall cab width                           | b4 0.89 m                                              |
| Tilt-up angle                               | a4 12 °                                                |
| Tilt-down angle                             | a5 114°                                                |
| External turning radius (over tyres)        | Wa1 3.94 m                                             |
| Unladen weight (with forks)                 | 11620 kg                                               |
| Overall weight                              | 11200 kg                                               |
| Tires type                                  | Pneumatic                                              |
| Standard tires                              | Alliance 400/80 - 24 - 162A8                           |
| Forks length / width / section              | I / e / s 1200 mm x 125 mm / 45 mm                     |
| Performances                                |                                                        |
| Lifting                                     | 16 s                                                   |
| Lowering                                    | 14 s                                                   |
|                                             | 19 s                                                   |
| Extension                                   |                                                        |
| Retraction                                  | 15 s                                                   |
| Crowd                                       | 4 s                                                    |
| Dump                                        | 4 s                                                    |
| Engine                                      |                                                        |
| Engine brand                                | Deutz                                                  |
| Engine norm                                 | Stage V                                                |
| Engine model                                | TCD 3.6                                                |
| Number of cylinders / Capacity of cylinders | 4 - 3621 cm³                                           |
| I.C. Engine power rating - Power            | 100 Hp / 75 kW                                         |
| Max. torque / Engine rotation               | 410 Nm @ 1600 rpm                                      |
| Drawbar pull (Laden)                        | 7520 daN                                               |
| Transmission                                |                                                        |
| Transmission type                           | Hydrostatic                                            |
| Number of gears (forward / reverse)         | 3/3                                                    |
| Max. travel speed                           | 24.90 km/h                                             |
|                                             |                                                        |
| Parking brake                               | Automatic parking brake                                |
| Service brake                               | Oil-immersed multi-discs braking on front & r<br>axles |
| Hydraulics                                  | unio unio unio unio unio unio unio unio                |
| Hydraulic pump type                         | Gear pump                                              |
| Hydraulic flow / Pressure                   | 167 I/min-270 bar                                      |
|                                             | 107 1/111111-270 Dai                                   |
| Tank capacities                             | 101                                                    |
| Engine oil                                  | 101                                                    |
| Hydraulic oil                               | 1351                                                   |
| Fuel tank                                   | 140                                                    |
| DEF tank capacity                           | 22.60                                                  |
| Noise and vibration                         |                                                        |
| Noise at driving position (LpA)             | 79 dB                                                  |
| Noise to environment (LwA)                  | 106 dB                                                 |
| Vibration on hands/arms                     | < 2.50 m/s <sup>2</sup>                                |
| Miscellaneous                               |                                                        |
| Steering wheels (front / rear)              | 2/2                                                    |
| Drive wheels (front / rear)                 | 2/2                                                    |
| Safety cab homologation                     | ROPS - FOPS level 2 cab                                |
| Controls                                    | JSM                                                    |
|                                             | Data indicated with basket basket, except m            |
| Additional information                      | capacity, lifting height and offset.                   |

# MT 1440 HA ST5 - Dimensional drawing