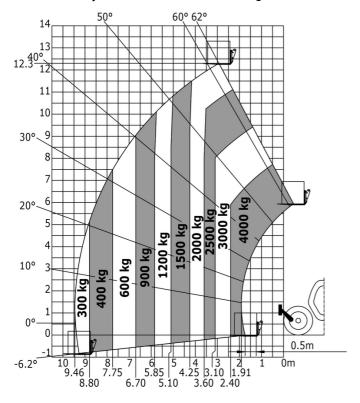

### MT 1440 HA ST5 - Load chart

Machine on tyres with forks - with levelling device Metric