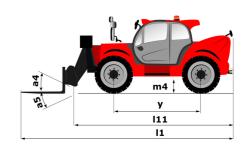

# MT 1440 HA ST5

|                                             | MT 1440 HA ST5 Created on May 20, 2024 at 3:58:00 PM   |
|---------------------------------------------|--------------------------------------------------------|
| Capacities                                  | Metric                                                 |
| Max. capacity                               | 4000 kg                                                |
| Max. lifting height                         | 13.53 m                                                |
| Max. outreach                               | 9.46 m                                                 |
| Breakout force with bucket                  | 9390 daN                                               |
| Weight and dimensions                       | 5050 dai1                                              |
| Overall length to carriage                  | l11 6.02 m                                             |
|                                             |                                                        |
| Length to face of forks                     |                                                        |
| Overall width                               | b1 2.36 m                                              |
| Overall height                              | h17 2.45 m                                             |
| Wheelbase                                   | y 3.07 m                                               |
| Ground clearance                            | m4 0.37 m                                              |
| Overall cab width                           | b4 0.89 m                                              |
| Tilt-up angle                               | a4 12 °                                                |
| Tilt-down angle                             | a5 114°                                                |
| External turning radius (over tyres)        | Wa1 3.94 m                                             |
| Unladen weight (with forks)                 | 11620 kg                                               |
| Overall weight                              | 11200 kg                                               |
| Tires type                                  | Pneumatic                                              |
| Standard tires                              | Alliance 400/80 - 24 - 162A8                           |
| Forks length / width / section              | I / e / s 1200 mm x 125 mm / 45 mm                     |
| Performances                                |                                                        |
| Lifting                                     | 16 s                                                   |
| Lowering                                    | 14 s                                                   |
|                                             | 19 s                                                   |
| Extension                                   |                                                        |
| Retraction                                  | 15 s                                                   |
| Crowd                                       | 4 s                                                    |
| Dump                                        | 4 s                                                    |
| Engine                                      |                                                        |
| Engine brand                                | Deutz                                                  |
| Engine norm                                 | Stage V                                                |
| Engine model                                | TCD 3.6                                                |
| Number of cylinders / Capacity of cylinders | 4 - 3621 cm³                                           |
| I.C. Engine power rating - Power            | 100 Hp / 75 kW                                         |
| Max. torque / Engine rotation               | 410 Nm @ 1600 rpm                                      |
| Drawbar pull (Laden)                        | 7520 daN                                               |
| Transmission                                |                                                        |
| Transmission type                           | Hydrostatic                                            |
| Number of gears (forward / reverse)         | 3/3                                                    |
| Max. travel speed                           | 24.90 km/h                                             |
|                                             |                                                        |
| Parking brake                               | Automatic parking brake                                |
| Service brake                               | Oil-immersed multi-discs braking on front & r<br>axles |
| Hydraulics                                  | unio unio unio unio unio unio unio unio                |
| Hydraulic pump type                         | Gear pump                                              |
| Hydraulic flow / Pressure                   | 167 I/min-270 bar                                      |
|                                             | 107 1/111111-270 Dai                                   |
| Tank capacities                             | 101                                                    |
| Engine oil                                  | 101                                                    |
| Hydraulic oil                               | 1351                                                   |
| Fuel tank                                   | 140                                                    |
| DEF tank capacity                           | 22.60                                                  |
| Noise and vibration                         |                                                        |
| Noise at driving position (LpA)             | 79 dB                                                  |
| Noise to environment (LwA)                  | 106 dB                                                 |
| Vibration on hands/arms                     | < 2.50 m/s <sup>2</sup>                                |
| Miscellaneous                               |                                                        |
| Steering wheels (front / rear)              | 2/2                                                    |
| Drive wheels (front / rear)                 | 2/2                                                    |
| Safety cab homologation                     | ROPS - FOPS level 2 cab                                |
| Controls                                    | JSM                                                    |
|                                             | Data indicated with basket basket, except m            |
| Additional information                      | capacity, lifting height and offset.                   |

# MT 1440 HA ST5 - Dimensional drawing