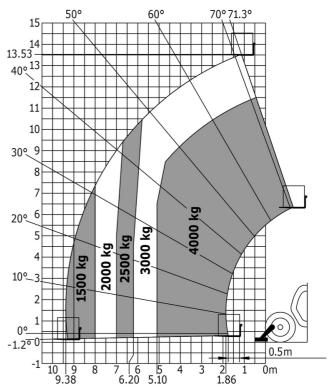

|                                                        |
| Steering wheels (front / rear)              | 2/2                                                    |
| Drive wheels (front / rear)                 | 2/2                                                    |
| Cab certification                           | Cabin ROPS - FOPS level 2                              |
| Controls                                    | JSM                                                    |
|                                             |                                                        |

## MT 1440 ST5 - Dimensional drawing







### MT 1440 ST5 - Load chart

Machine on tires with forks - with levelling device Metric



### Machine on lowered stabilisers with forks Metric







#### **Head Office**

B.P. 249 - 430 rue de l'Aubinière 44150 Ancenis Cedex - France Tel: +33 (0)2 40 09 10 11 - Fax: +33 (0)2 40 09 10 97 www.manitou.com



This publication provides a description of the configuration versions and options for Manitou products, which may differ for equipment. The equipment presented in this brochure may be part of a series, as an option, or it may not be available, depending on the versions. Manitou reserves the right, at any time and without notice, to amend the specifications described and represented. The specifications provided do not bind the manufacturer. For more details, please contact your Manitou agent. This is not a contractually binding document. The presentation of the products is not contractually binding. List of specifications non-exh