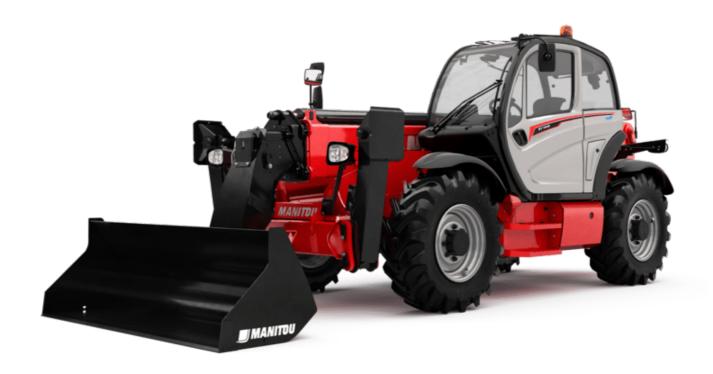

# MT 1440 ST5

|                                             | <b>MT 1440 ST5</b> Created on August 1, 2025 at 9:03 P |
|---------------------------------------------|--------------------------------------------------------|
| Capacities                                  | Metric                                                 |
| Max. capacity                               | 4000 kg                                                |
| Max. lifting height                         | 13.53 m                                                |
| Maximum outreach                            | 9.46 m                                                 |
| Breakout force with bucket                  | 7895 daN                                               |
| Weight and dimensions                       |                                                        |
| Overall length to carriage                  | l11 6.02 m                                             |
| Length to face of forks                     | 12 6.13 m                                              |
| Overall width                               | b1 2.36 m                                              |
| Overall height                              | h17 2.45 m                                             |
| Wheelbase                                   |                                                        |
| Ground clearance                            | y 3.07 m<br>m4 0.37 m                                  |
| Overall cab width                           | b4 0.89 m                                              |
|                                             |                                                        |
| Tilt-up angle                               | a4 12°                                                 |
| Tilt-down angle                             | a5 114 °                                               |
| External turning radius (over tyres)        | Wa1 3.94 m                                             |
| Unladen weight (with forks)                 | 10940 kg                                               |
| Overall weight                              | 10940 kg                                               |
| Tires type                                  | Inflatable                                             |
| Standard tires                              | Alliance 400/80 - 24 - 162A8                           |
| Forks length / width / section              | I / e / s 1200 mm x 125 mm x 50 mm                     |
| Performances                                |                                                        |
| Lifting                                     | 16 s                                                   |
| Lowering                                    | 12.40 s                                                |
| Extension                                   | 17.30 s                                                |
| Retraction                                  | 13 s                                                   |
| Crowd                                       | 4.30 s                                                 |
| Dump                                        | 4 s                                                    |
| Engine                                      |                                                        |
| Engine brand                                | Deutz                                                  |
| Engine norm                                 | Stage V                                                |
| Engine model                                | TCD 3.6L                                               |
| Number of cylinders / Capacity of cylinders | 4 - 3621 cm³                                           |
| I.C. Engine power rating - Power            | 100 Hp / 75 kW                                         |
| Max. torque / Engine rotation               | 410 Nm @ 1600 rpm                                      |
| Drawbar pull (Laden)                        | 9930 daN                                               |
| Transmission                                | 7750 uaiv                                              |
|                                             | Tamus assurator                                        |
| Transmission type                           | Torque converter                                       |
| Number of gears (forward / reverse)         | 4/4                                                    |
| Max. travel speed                           | 24.90 km/h                                             |
| Parking brake                               | Automatic parking brake                                |
| Service brake                               | Oil-immersed multi-discs braking on front axles        |
| Hydraulics                                  | UAICS                                                  |
| Hydraulic pump type                         | Coornumn                                               |
|                                             | Gear pump                                              |
| Hydraulic flow / Pressure                   | 167 l/min-270 bar                                      |
| Tank capacities                             | ***                                                    |
| Engine oil                                  | 101                                                    |
| Hydraulic oil                               | 135                                                    |
| Diesel Exhaust fluid (AdBlue® type)         | 22.60                                                  |
| Fuel tank                                   | 140 l                                                  |
| Noise and vibration                         |                                                        |
| Noise at driving position (LpA)             | 79 dB                                                  |
| Noise to environment (LwA)                  | 106 dB                                                 |
| Vibration on hands/arms                     | < 2.50 m/s <sup>2</sup>                                |
| Miscellaneous                               |                                                        |
| Steering wheels (front / rear)              | 2/2                                                    |
| Drive wheels (front / rear)                 | 2/2                                                    |
| Cab certification                           | Cabin ROPS - FOPS level 2                              |
| Controls                                    | JSM                                                    |
|                                             |                                                        |