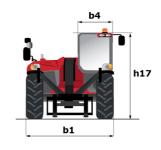

# MT 1440 ST5

|                                             | <b>MT 1440 ST5</b> Created on August 1, 2025 at 9:03 P |
|---------------------------------------------|--------------------------------------------------------|
| Capacities                                  | Metric                                                 |
| Max. capacity                               | 4000 kg                                                |
| Max. lifting height                         | 13.53 m                                                |
| Maximum outreach                            | 9.46 m                                                 |
| Breakout force with bucket                  | 7895 daN                                               |
| Weight and dimensions                       |                                                        |
| Overall length to carriage                  | l11 6.02 m                                             |
| Length to face of forks                     | 12 6.13 m                                              |
| Overall width                               | b1 2.36 m                                              |
| Overall height                              | h17 2.45 m                                             |
| Wheelbase                                   |                                                        |
| Ground clearance                            | y 3.07 m<br>m4 0.37 m                                  |
| Overall cab width                           | b4 0.89 m                                              |
|                                             |                                                        |
| Tilt-up angle                               | a4 12°                                                 |
| Tilt-down angle                             | a5 114 °                                               |
| External turning radius (over tyres)        | Wa1 3.94 m                                             |
| Unladen weight (with forks)                 | 10940 kg                                               |
| Overall weight                              | 10940 kg                                               |
| Tires type                                  | Inflatable                                             |
| Standard tires                              | Alliance 400/80 - 24 - 162A8                           |
| Forks length / width / section              | I / e / s 1200 mm x 125 mm x 50 mm                     |
| Performances                                |                                                        |
| Lifting                                     | 16 s                                                   |
| Lowering                                    | 12.40 s                                                |
| Extension                                   | 17.30 s                                                |
| Retraction                                  | 13 s                                                   |
| Crowd                                       | 4.30 s                                                 |
| Dump                                        | 4 s                                                    |
| Engine                                      |                                                        |
| Engine brand                                | Deutz                                                  |
| Engine norm                                 | Stage V                                                |
| Engine model                                | TCD 3.6L                                               |
| Number of cylinders / Capacity of cylinders | 4 - 3621 cm³                                           |
| I.C. Engine power rating - Power            | 100 Hp / 75 kW                                         |
| Max. torque / Engine rotation               | 410 Nm @ 1600 rpm                                      |
| Drawbar pull (Laden)                        | 9930 daN                                               |
| Transmission                                | 7750 uaiv                                              |
|                                             | Tamus assurator                                        |
| Transmission type                           | Torque converter                                       |
| Number of gears (forward / reverse)         | 4/4                                                    |
| Max. travel speed                           | 24.90 km/h                                             |
| Parking brake                               | Automatic parking brake                                |
| Service brake                               | Oil-immersed multi-discs braking on front axles        |
| Hydraulics                                  | UAICS                                                  |
| Hydraulic pump type                         | Coornumn                                               |
|                                             | Gear pump                                              |
| Hydraulic flow / Pressure                   | 167 l/min-270 bar                                      |
| Tank capacities                             | ***                                                    |
| Engine oil                                  | 101                                                    |
| Hydraulic oil                               | 135                                                    |
| Diesel Exhaust fluid (AdBlue® type)         | 22.60                                                  |
| Fuel tank                                   | 140 l                                                  |
| Noise and vibration                         |                                                        |
| Noise at driving position (LpA)             | 79 dB                                                  |
| Noise to environment (LwA)                  | 106 dB                                                 |
| Vibration on hands/arms                     | < 2.50 m/s <sup>2</sup>                                |
| Miscellaneous                               |                                                        |
| Steering wheels (front / rear)              | 2/2                                                    |
| Drive wheels (front / rear)                 | 2/2                                                    |
| Cab certification                           | Cabin ROPS - FOPS level 2                              |
| Controls                                    | JSM                                                    |
|                                             |                                                        |

## MT 1440 ST5 - Dimensional drawing