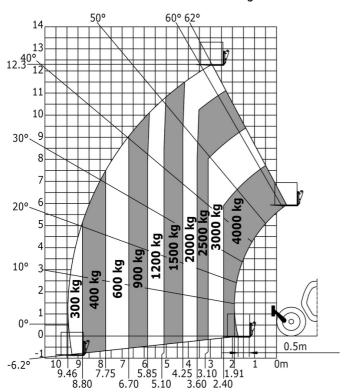

### MT 1440 ST5 - Load chart

Machine on tires with forks - with levelling device Metric