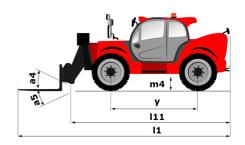

# MT 1440 ST5

|                                             | <b>MT 1440 ST5</b> Created on August 1, 2025 at 9:03 P |
|---------------------------------------------|--------------------------------------------------------|
| Capacities                                  | Metric                                                 |
| Max. capacity                               | 4000 kg                                                |
| Max. lifting height                         | 13.53 m                                                |
| Maximum outreach                            | 9.46 m                                                 |
| Breakout force with bucket                  | 7895 daN                                               |
| Weight and dimensions                       |                                                        |
| Overall length to carriage                  | l11 6.02 m                                             |
| Length to face of forks                     | 12 6.13 m                                              |
| Overall width                               | b1 2.36 m                                              |
| Overall height                              | h17 2.45 m                                             |
| Wheelbase                                   |                                                        |
| Ground clearance                            | y 3.07 m<br>m4 0.37 m                                  |
| Overall cab width                           | b4 0.89 m                                              |
|                                             |                                                        |
| Tilt-up angle                               | a4 12°                                                 |
| Tilt-down angle                             | a5 114 °                                               |
| External turning radius (over tyres)        | Wa1 3.94 m                                             |
| Unladen weight (with forks)                 | 10940 kg                                               |
| Overall weight                              | 10940 kg                                               |
| Tires type                                  | Inflatable                                             |
| Standard tires                              | Alliance 400/80 - 24 - 162A8                           |
| Forks length / width / section              | I / e / s 1200 mm x 125 mm x 50 mm                     |
| Performances                                |                                                        |
| Lifting                                     | 16 s                                                   |
| Lowering                                    | 12.40 s                                                |
| Extension                                   | 17.30 s                                                |
| Retraction                                  | 13 s                                                   |
| Crowd                                       | 4.30 s                                                 |
| Dump                                        | 4 s                                                    |
| Engine                                      |                                                        |
| Engine brand                                | Deutz                                                  |
| Engine norm                                 | Stage V                                                |
| Engine model                                | TCD 3.6L                                               |
| Number of cylinders / Capacity of cylinders | 4 - 3621 cm³                                           |
| I.C. Engine power rating - Power            | 100 Hp / 75 kW                                         |
| Max. torque / Engine rotation               | 410 Nm @ 1600 rpm                                      |
| Drawbar pull (Laden)                        | 9930 daN                                               |
| Transmission                                | 7750 uaiv                                              |
|                                             | Tamus assurator                                        |
| Transmission type                           | Torque converter                                       |
| Number of gears (forward / reverse)         | 4/4                                                    |
| Max. travel speed                           | 24.90 km/h                                             |
| Parking brake                               | Automatic parking brake                                |
| Service brake                               | Oil-immersed multi-discs braking on front axles        |
| Hydraulics                                  | UAICS                                                  |
| Hydraulic pump type                         | Coornumn                                               |
|                                             | Gear pump                                              |
| Hydraulic flow / Pressure                   | 167 l/min-270 bar                                      |
| Tank capacities                             | ***                                                    |
| Engine oil                                  | 101                                                    |
| Hydraulic oil                               | 135                                                    |
| Diesel Exhaust fluid (AdBlue® type)         | 22.60                                                  |
| Fuel tank                                   | 140 l                                                  |
| Noise and vibration                         |                                                        |
| Noise at driving position (LpA)             | 79 dB                                                  |
| Noise to environment (LwA)                  | 106 dB                                                 |
| Vibration on hands/arms                     | < 2.50 m/s <sup>2</sup>                                |
| Miscellaneous                               |                                                        |
| Steering wheels (front / rear)              | 2/2                                                    |
| Drive wheels (front / rear)                 | 2/2                                                    |
| Cab certification                           | Cabin ROPS - FOPS level 2                              |
| Controls                                    | JSM                                                    |
|                                             |                                                        |

## MT 1440 ST5 - Dimensional drawing