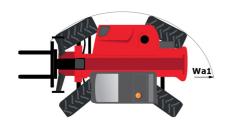

# MT 1440 ST5

|                                             | <b>MT 1440 ST5</b> Created on August 1, 2025 at 9:03 P |
|---------------------------------------------|--------------------------------------------------------|
| Capacities                                  | Metric                                                 |
| Max. capacity                               | 4000 kg                                                |
| Max. lifting height                         | 13.53 m                                                |
| Maximum outreach                            | 9.46 m                                                 |
| Breakout force with bucket                  | 7895 daN                                               |
| Weight and dimensions                       |                                                        |
| Overall length to carriage                  | l11 6.02 m                                             |
| Length to face of forks                     | 12 6.13 m                                              |
| Overall width                               | b1 2.36 m                                              |
| Overall height                              | h17 2.45 m                                             |
| Wheelbase                                   |                                                        |
| Ground clearance                            | y 3.07 m<br>m4 0.37 m                                  |
| Overall cab width                           | b4 0.89 m                                              |
|                                             |                                                        |
| Tilt-up angle                               | a4 12°                                                 |
| Tilt-down angle                             | a5 114 °                                               |
| External turning radius (over tyres)        | Wa1 3.94 m                                             |
| Unladen weight (with forks)                 | 10940 kg                                               |
| Overall weight                              | 10940 kg                                               |
| Tires type                                  | Inflatable                                             |
| Standard tires                              | Alliance 400/80 - 24 - 162A8                           |
| Forks length / width / section              | I / e / s 1200 mm x 125 mm x 50 mm                     |
| Performances                                |                                                        |
| Lifting                                     | 16 s                                                   |
| Lowering                                    | 12.40 s                                                |
| Extension                                   | 17.30 s                                                |
| Retraction                                  | 13 s                                                   |
| Crowd                                       | 4.30 s                                                 |
| Dump                                        | 4 s                                                    |
| Engine                                      |                                                        |
| Engine brand                                | Deutz                                                  |
| Engine norm                                 | Stage V                                                |
| Engine model                                | TCD 3.6L                                               |
| Number of cylinders / Capacity of cylinders | 4 - 3621 cm³                                           |
| I.C. Engine power rating - Power            | 100 Hp / 75 kW                                         |
| Max. torque / Engine rotation               | 410 Nm @ 1600 rpm                                      |
| Drawbar pull (Laden)                        | 9930 daN                                               |
| Transmission                                | 7750 uaiv                                              |
|                                             | Tamus assurator                                        |
| Transmission type                           | Torque converter                                       |
| Number of gears (forward / reverse)         | 4/4                                                    |
| Max. travel speed                           | 24.90 km/h                                             |
| Parking brake                               | Automatic parking brake                                |
| Service brake                               | Oil-immersed multi-discs braking on front axles        |
| Hydraulics                                  | UAICS                                                  |
| Hydraulic pump type                         | Coornumn                                               |
|                                             | Gear pump                                              |
| Hydraulic flow / Pressure                   | 167 l/min-270 bar                                      |
| Tank capacities                             | ***                                                    |
| Engine oil                                  | 101                                                    |
| Hydraulic oil                               | 135                                                    |
| Diesel Exhaust fluid (AdBlue® type)         | 22.60                                                  |
| Fuel tank                                   | 140 l                                                  |
| Noise and vibration                         |                                                        |
| Noise at driving position (LpA)             | 79 dB                                                  |
| Noise to environment (LwA)                  | 106 dB                                                 |
| Vibration on hands/arms                     | < 2.50 m/s <sup>2</sup>                                |
| Miscellaneous                               |                                                        |
| Steering wheels (front / rear)              | 2/2                                                    |
| Drive wheels (front / rear)                 | 2/2                                                    |
| Cab certification                           | Cabin ROPS - FOPS level 2                              |
| Controls                                    | JSM                                                    |
|                                             |                                                        |

## MT 1440 ST5 - Dimensional drawing