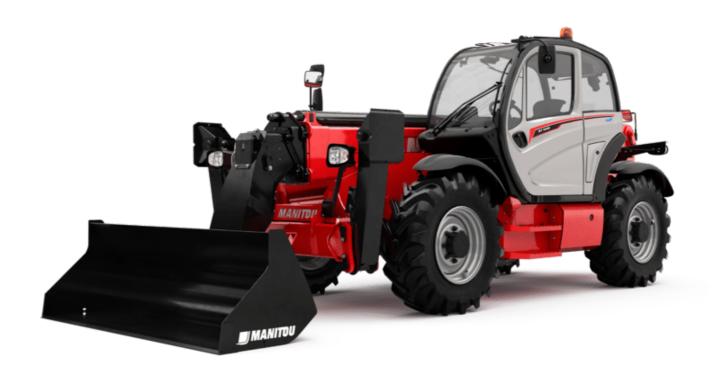

Technical sheet:

# MT 1440 ST5

|                                             | <b>MT 1440 ST5</b> Created on August 1, 2025 at 6:02 PI |
|---------------------------------------------|---------------------------------------------------------|
| Capacities                                  | Metric                                                  |
| Max. capacity                               | 4000 kg                                                 |
| Max. lifting height                         | 13.53 m                                                 |
| Maximum outreach                            | 9.46 m                                                  |
| Breakout force with bucket                  | 7895 daN                                                |
| Weight and dimensions                       |                                                         |
| Overall length to carriage                  | l11 6.02 m                                              |
| Length to face of forks                     | 12 6.13 m                                               |
| Overall width                               | b1 2.36 m                                               |
| Overall height                              | h17 2.45 m                                              |
| Wheelbase                                   | y 3.07 m                                                |
| Ground clearance                            | m4 0.37 m                                               |
| Overall cab width                           | b4 0.89 m                                               |
| Tilt-up angle                               | a4 12 °                                                 |
| Tilt-down angle                             | a5 114°                                                 |
| External turning radius (over tyres)        | Wa1 3.94 m                                              |
| Unladen weight (with forks)                 | 10940 kg                                                |
| Overall weight                              | 10940 kg                                                |
|                                             |                                                         |
| Tires type<br>Standard tires                | Inflatable<br>Alliance 400/80 - 24 - 162A8              |
|                                             |                                                         |
| Forks length / width / section              | I / e / s 1200 mm x 125 mm x 50 mm                      |
| Performances                                | 16.                                                     |
| Lifting                                     | 16 s                                                    |
| Lowering                                    | 12.40 s                                                 |
| Extension                                   | 17.30 s                                                 |
| Retraction                                  | 13 s                                                    |
| Crowd                                       | 4.30 s                                                  |
| Dump                                        | 4 s                                                     |
| Engine                                      |                                                         |
| Engine brand                                | Deutz                                                   |
| Engine norm                                 | Stage V                                                 |
| Engine model                                | TCD 3.6L                                                |
| Number of cylinders / Capacity of cylinders | 4 - 3621 cm³                                            |
| I.C. Engine power rating - Power            | 100 Hp / 75 kW                                          |
| Max. torque / Engine rotation               | 410 Nm @ 1600 rpm                                       |
| Drawbar pull (Laden)                        | 9930 daN                                                |
| Transmission                                |                                                         |
| Transmission type                           | Torque converter                                        |
| Number of gears (forward / reverse)         | 4 / 4                                                   |
| Max. travel speed                           | 24.90 km/h                                              |
| Parking brake                               | Automatic parking brake                                 |
| Service brake                               | Oil-immersed multi-discs braking on front &             |
|                                             | axles                                                   |
| Hydraulics                                  | 0                                                       |
| Hydraulic pump type                         | Gear pump                                               |
| Hydraulic flow / Pressure                   | 167 l/min-270 bar                                       |
| Tank capacities                             |                                                         |
| Engine oil                                  | 101                                                     |
| Hydraulic oil                               | 135                                                     |
| Diesel Exhaust fluid (AdBlue® type)         | 22.60                                                   |
| Fuel tank                                   | 140                                                     |
| Noise and vibration                         |                                                         |
| Noise at driving position (LpA)             | 79 dB                                                   |
| Noise to environment (LwA)                  | 106 dB                                                  |
| /ibration on hands/arms                     | < 2.50 m/s <sup>2</sup>                                 |
| Miscellaneous                               |                                                         |
| Steering wheels (front / rear)              | 2/2                                                     |
| Drive wheels (front / rear)                 | 2/2                                                     |
| Cab certification                           | Cabin ROPS - FOPS level 2                               |
| Controls                                    | JSM                                                     |
|                                             |                                                         |