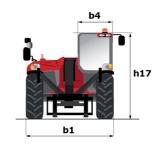

# MT 1440 ST5

|                                             | <b>MT 1440 ST5</b> Created on August 1, 2025 at 6:02 PI |
|---------------------------------------------|---------------------------------------------------------|
| Capacities                                  | Metric                                                  |
| Max. capacity                               | 4000 kg                                                 |
| Max. lifting height                         | 13.53 m                                                 |
| Maximum outreach                            | 9.46 m                                                  |
| Breakout force with bucket                  | 7895 daN                                                |
| Weight and dimensions                       |                                                         |
| Overall length to carriage                  | l11 6.02 m                                              |
| Length to face of forks                     | 12 6.13 m                                               |
| Overall width                               | b1 2.36 m                                               |
| Overall height                              | h17 2.45 m                                              |
| Wheelbase                                   | y 3.07 m                                                |
| Ground clearance                            | m4 0.37 m                                               |
| Overall cab width                           | b4 0.89 m                                               |
| Tilt-up angle                               | a4 12 °                                                 |
| Tilt-down angle                             | a5 114°                                                 |
| External turning radius (over tyres)        | Wa1 3.94 m                                              |
| Unladen weight (with forks)                 | 10940 kg                                                |
| Overall weight                              | 10940 kg                                                |
|                                             |                                                         |
| Tires type<br>Standard tires                | Inflatable<br>Alliance 400/80 - 24 - 162A8              |
|                                             |                                                         |
| Forks length / width / section              | I / e / s 1200 mm x 125 mm x 50 mm                      |
| Performances                                | 16.                                                     |
| Lifting                                     | 16 s                                                    |
| Lowering                                    | 12.40 s                                                 |
| Extension                                   | 17.30 s                                                 |
| Retraction                                  | 13 s                                                    |
| Crowd                                       | 4.30 s                                                  |
| Dump                                        | 4 s                                                     |
| Engine                                      |                                                         |
| Engine brand                                | Deutz                                                   |
| Engine norm                                 | Stage V                                                 |
| Engine model                                | TCD 3.6L                                                |
| Number of cylinders / Capacity of cylinders | 4 - 3621 cm³                                            |
| I.C. Engine power rating - Power            | 100 Hp / 75 kW                                          |
| Max. torque / Engine rotation               | 410 Nm @ 1600 rpm                                       |
| Drawbar pull (Laden)                        | 9930 daN                                                |
| Transmission                                |                                                         |
| Transmission type                           | Torque converter                                        |
| Number of gears (forward / reverse)         | 4 / 4                                                   |
| Max. travel speed                           | 24.90 km/h                                              |
| Parking brake                               | Automatic parking brake                                 |
| Service brake                               | Oil-immersed multi-discs braking on front &             |
|                                             | axles                                                   |
| Hydraulics                                  | 0                                                       |
| Hydraulic pump type                         | Gear pump                                               |
| Hydraulic flow / Pressure                   | 167 l/min-270 bar                                       |
| Tank capacities                             |                                                         |
| Engine oil                                  | 101                                                     |
| Hydraulic oil                               | 135                                                     |
| Diesel Exhaust fluid (AdBlue® type)         | 22.60                                                   |
| Fuel tank                                   | 140                                                     |
| Noise and vibration                         |                                                         |
| Noise at driving position (LpA)             | 79 dB                                                   |
| Noise to environment (LwA)                  | 106 dB                                                  |
| /ibration on hands/arms                     | < 2.50 m/s <sup>2</sup>                                 |
| Miscellaneous                               |                                                         |
| Steering wheels (front / rear)              | 2/2                                                     |
| Drive wheels (front / rear)                 | 2/2                                                     |
| Cab certification                           | Cabin ROPS - FOPS level 2                               |
| Controls                                    | JSM                                                     |
|                                             |                                                         |

## MT 1440 ST5 - Dimensional drawing