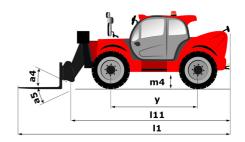

# MT 1440 ST5

|                                             | <b>MT 1440 ST5</b> Created on August 1, 2025 at 6:02 PI |
|---------------------------------------------|---------------------------------------------------------|
| Capacities                                  | Metric                                                  |
| Max. capacity                               | 4000 kg                                                 |
| Max. lifting height                         | 13.53 m                                                 |
| Maximum outreach                            | 9.46 m                                                  |
| Breakout force with bucket                  | 7895 daN                                                |
| Weight and dimensions                       |                                                         |
| Overall length to carriage                  | l11 6.02 m                                              |
| Length to face of forks                     | 12 6.13 m                                               |
| Overall width                               | b1 2.36 m                                               |
| Overall height                              | h17 2.45 m                                              |
| Wheelbase                                   | y 3.07 m                                                |
| Ground clearance                            | m4 0.37 m                                               |
| Overall cab width                           | b4 0.89 m                                               |
| Tilt-up angle                               | a4 12 °                                                 |
| Tilt-down angle                             | a5 114°                                                 |
| External turning radius (over tyres)        | Wa1 3.94 m                                              |
| Unladen weight (with forks)                 | 10940 kg                                                |
| Overall weight                              | 10940 kg                                                |
|                                             |                                                         |
| Tires type<br>Standard tires                | Inflatable<br>Alliance 400/80 - 24 - 162A8              |
|                                             |                                                         |
| Forks length / width / section              | I / e / s 1200 mm x 125 mm x 50 mm                      |
| Performances                                | 16.                                                     |
| Lifting                                     | 16 s                                                    |
| Lowering                                    | 12.40 s                                                 |
| Extension                                   | 17.30 s                                                 |
| Retraction                                  | 13 s                                                    |
| Crowd                                       | 4.30 s                                                  |
| Dump                                        | 4 s                                                     |
| Engine                                      |                                                         |
| Engine brand                                | Deutz                                                   |
| Engine norm                                 | Stage V                                                 |
| Engine model                                | TCD 3.6L                                                |
| Number of cylinders / Capacity of cylinders | 4 - 3621 cm³                                            |
| I.C. Engine power rating - Power            | 100 Hp / 75 kW                                          |
| Max. torque / Engine rotation               | 410 Nm @ 1600 rpm                                       |
| Drawbar pull (Laden)                        | 9930 daN                                                |
| Transmission                                |                                                         |
| Transmission type                           | Torque converter                                        |
| Number of gears (forward / reverse)         | 4 / 4                                                   |
| Max. travel speed                           | 24.90 km/h                                              |
| Parking brake                               | Automatic parking brake                                 |
| Service brake                               | Oil-immersed multi-discs braking on front &             |
|                                             | axles                                                   |
| Hydraulics                                  | 0                                                       |
| Hydraulic pump type                         | Gear pump                                               |
| Hydraulic flow / Pressure                   | 167 l/min-270 bar                                       |
| Tank capacities                             |                                                         |
| Engine oil                                  | 101                                                     |
| Hydraulic oil                               | 135                                                     |
| Diesel Exhaust fluid (AdBlue® type)         | 22.60                                                   |
| Fuel tank                                   | 140                                                     |
| Noise and vibration                         |                                                         |
| Noise at driving position (LpA)             | 79 dB                                                   |
| Noise to environment (LwA)                  | 106 dB                                                  |
| /ibration on hands/arms                     | < 2.50 m/s <sup>2</sup>                                 |
| Miscellaneous                               |                                                         |
| Steering wheels (front / rear)              | 2/2                                                     |
| Drive wheels (front / rear)                 | 2/2                                                     |
| Cab certification                           | Cabin ROPS - FOPS level 2                               |
| Controls                                    | JSM                                                     |
|                                             |                                                         |

## MT 1440 ST5 - Dimensional drawing