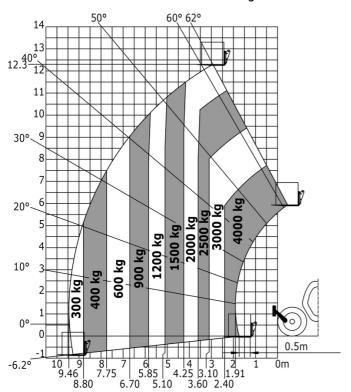

### MT 1440 ST5 - Load chart

Machine on tires with forks - with levelling device Metric