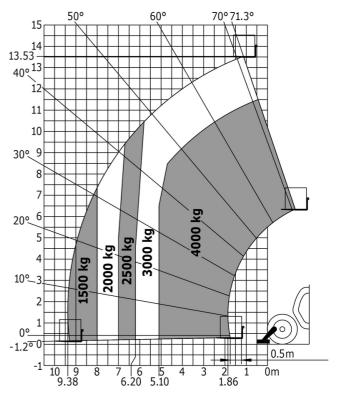

|                                                         |
| Steering wheels (front / rear)              | 2/2                                                     |
| Drive wheels (front / rear)                 | 2/2                                                     |
| Cab certification                           | Cabin ROPS - FOPS level 2                               |
| Controls                                    | JSM                                                     |
|                                             |                                                         |

## MT 1440 ST5 - Dimensional drawing







### MT 1440 ST5 - Load chart

Machine on tires with forks - with levelling device Metric



### Machine on lowered stabilisers with forks Metric







#### **Head Office**

B.P. 249 - 430 rue de l'Aubinière 44150 Ancenis Cedex - France Tel: +33 (0)2 40 09 10 11 - Fax: +33 (0)2 40 09 10 97 www.manitou.com



This publication provides a description of the configuration versions and options for Manitou products, which may differ for equipment. The equipment presented in this brochure may be part of a series, as an option, or it may not be available, depending on the versions. Manitou reserves the right, at any time and without notice, to amend the specifications described and represented. The specifications provided do not bind the manufacturer. For more details, please contact your Manitou agent. This is not a contractually binding document. The presentation of the products is not contractually binding. List of specifications non-exh