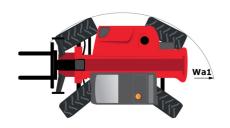

# MT 1440 ST5

|                                             | <b>MT 1440 ST5</b> Created on August 1, 2025 at 6:02 PI |
|---------------------------------------------|---------------------------------------------------------|
| Capacities                                  | Metric                                                  |
| Max. capacity                               | 4000 kg                                                 |
| Max. lifting height                         | 13.53 m                                                 |
| Maximum outreach                            | 9.46 m                                                  |
| Breakout force with bucket                  | 7895 daN                                                |
| Weight and dimensions                       |                                                         |
| Overall length to carriage                  | l11 6.02 m                                              |
| Length to face of forks                     | 12 6.13 m                                               |
| Overall width                               | b1 2.36 m                                               |
| Overall height                              | h17 2.45 m                                              |
| Wheelbase                                   | y 3.07 m                                                |
| Ground clearance                            | m4 0.37 m                                               |
| Overall cab width                           | b4 0.89 m                                               |
| Tilt-up angle                               | a4 12 °                                                 |
| Tilt-down angle                             | a5 114°                                                 |
| External turning radius (over tyres)        | Wa1 3.94 m                                              |
| Unladen weight (with forks)                 | 10940 kg                                                |
| Overall weight                              | 10940 kg                                                |
|                                             |                                                         |
| Tires type<br>Standard tires                | Inflatable<br>Alliance 400/80 - 24 - 162A8              |
|                                             |                                                         |
| Forks length / width / section              | I / e / s 1200 mm x 125 mm x 50 mm                      |
| Performances                                | 16.                                                     |
| Lifting                                     | 16 s                                                    |
| Lowering                                    | 12.40 s                                                 |
| Extension                                   | 17.30 s                                                 |
| Retraction                                  | 13 s                                                    |
| Crowd                                       | 4.30 s                                                  |
| Dump                                        | 4 s                                                     |
| Engine                                      |                                                         |
| Engine brand                                | Deutz                                                   |
| Engine norm                                 | Stage V                                                 |
| Engine model                                | TCD 3.6L                                                |
| Number of cylinders / Capacity of cylinders | 4 - 3621 cm³                                            |
| I.C. Engine power rating - Power            | 100 Hp / 75 kW                                          |
| Max. torque / Engine rotation               | 410 Nm @ 1600 rpm                                       |
| Drawbar pull (Laden)                        | 9930 daN                                                |
| Transmission                                |                                                         |
| Transmission type                           | Torque converter                                        |
| Number of gears (forward / reverse)         | 4 / 4                                                   |
| Max. travel speed                           | 24.90 km/h                                              |
| Parking brake                               | Automatic parking brake                                 |
| Service brake                               | Oil-immersed multi-discs braking on front &             |
|                                             | axles                                                   |
| Hydraulics                                  | 0                                                       |
| Hydraulic pump type                         | Gear pump                                               |
| Hydraulic flow / Pressure                   | 167 l/min-270 bar                                       |
| Tank capacities                             |                                                         |
| Engine oil                                  | 101                                                     |
| Hydraulic oil                               | 135                                                     |
| Diesel Exhaust fluid (AdBlue® type)         | 22.60                                                   |
| Fuel tank                                   | 140                                                     |
| Noise and vibration                         |                                                         |
| Noise at driving position (LpA)             | 79 dB                                                   |
| Noise to environment (LwA)                  | 106 dB                                                  |
| /ibration on hands/arms                     | < 2.50 m/s <sup>2</sup>                                 |
| Miscellaneous                               |                                                         |
| Steering wheels (front / rear)              | 2/2                                                     |
| Drive wheels (front / rear)                 | 2/2                                                     |
| Cab certification                           | Cabin ROPS - FOPS level 2                               |
| Controls                                    | JSM                                                     |
|                                             |                                                         |

## MT 1440 ST5 - Dimensional drawing