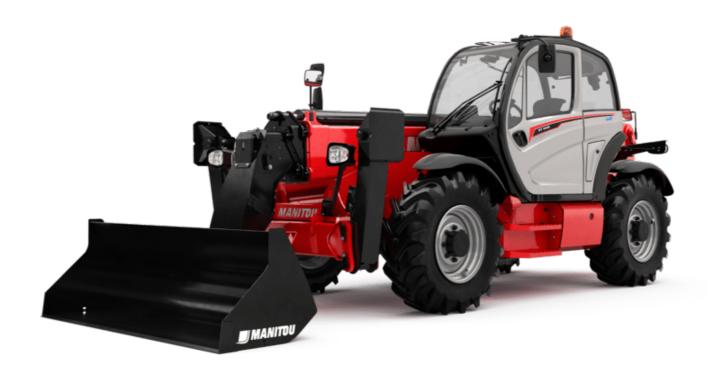

Technical sheet:

# MT 1440 ST5

|                                             | MT 1440 ST5 Created on July 31, 2025 at 11:57 AM |
|---------------------------------------------|--------------------------------------------------|
| Capacities                                  | Metric                                           |
| Max. capacity                               | 4000 kg                                          |
| Max. lifting height                         | 13.53 m                                          |
| Maximum outreach                            | 9.46 m                                           |
| Breakout force with bucket                  | 7895 daN                                         |
| Weight and dimensions                       |                                                  |
| Overall length to carriage                  | I11 6.02 m                                       |
| Length to face of forks                     | 12 6.13 m                                        |
| Overall width                               | b1 2.36 m                                        |
| Overall height                              | h17 2.45 m                                       |
| Wheelbase                                   | y 3.07 m                                         |
| Ground clearance                            | m4 0.37 m                                        |
| Overall cab width                           | b4 0.89 m                                        |
| Tilt-up angle                               | a4 12 °                                          |
| Tilt-down angle                             | a5 114 °                                         |
|                                             | Wa1 3.94 m                                       |
| External turning radius (over tyres)        |                                                  |
| Unladen weight (with forks)                 | 10940 kg                                         |
| Overall weight                              | 10940 kg                                         |
| Tires type                                  | Inflatable                                       |
| Standard tires                              | Alliance 400/80 - 24 - 162A8                     |
| Forks length / width / section              | I / e / s 1200 mm x 125 mm x 50 mm               |
| Performances                                |                                                  |
| Lifting                                     | 16 s                                             |
| Lowering                                    | 12.40 s                                          |
| Extension                                   | 17.30 s                                          |
| Retraction                                  | 13 s                                             |
| Crowd                                       | 4.30 s                                           |
| Dump                                        | 4 s                                              |
| Engine                                      |                                                  |
| Engine brand                                | Deutz                                            |
| Engine norm                                 | Stage V                                          |
| Engine model                                | TCD 3.6L                                         |
| Number of cylinders / Capacity of cylinders | 4 - 3621 cm³                                     |
| I.C. Engine power rating - Power            | 100 Hp / 75 kW                                   |
| Max. torque / Engine rotation               | 410 Nm @ 1600 rpm                                |
| Drawbar pull (Laden)                        | 9930 daN                                         |
| Transmission                                |                                                  |
| Transmission type                           | Torque converter                                 |
| Number of gears (forward / reverse)         | 4/4                                              |
| Max. travel speed                           | 24.90 km/h                                       |
| Parking brake                               | Automatic parking brake                          |
|                                             | Oil-immersed multi-discs braking on front & rea  |
| Service brake                               | axles                                            |
| Hydraulics                                  |                                                  |
| Hydraulic pump type                         | Gear pump                                        |
| Hydraulic flow / Pressure                   | 167 l/min-270 bar                                |
| Tank capacities                             |                                                  |
| Engine oil                                  | 10                                               |
| Hydraulic oil                               | 135                                              |
| Diesel Exhaust fluid (AdBlue® type)         | 22.60                                            |
| Fuel tank                                   | 140 I                                            |
| Noise and vibration                         |                                                  |
| Noise at driving position (LpA)             | 79 dB                                            |
| Noise to environment (LwA)                  | 106 dB                                           |
| Vibration on hands/arms                     | < 2.50 m/s <sup>2</sup>                          |
| Miscellaneous                               | × 2.00 III/S*                                    |
|                                             | 2/2                                              |
| Steering wheels (front / rear)              |                                                  |
| Drive wheels (front / rear)                 | 2/2                                              |
| Cab certification                           | Cabin ROPS - FOPS level 2                        |
| Controls                                    | JSM                                              |