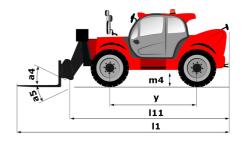

# MT 1440 ST5 - Dimensional drawing

# MT 1440 ST5

|                                             | MT 1440 ST5 Created on July 31, 2025 at 11:57 AM |
|---------------------------------------------|--------------------------------------------------|
| Capacities                                  | Metric                                           |
| Max. capacity                               | 4000 kg                                          |
| Max. lifting height                         | 13.53 m                                          |
| Maximum outreach                            | 9.46 m                                           |
| Breakout force with bucket                  | 7895 daN                                         |
| Weight and dimensions                       |                                                  |
| Overall length to carriage                  | I11 6.02 m                                       |
| Length to face of forks                     | 12 6.13 m                                        |
| Overall width                               | b1 2.36 m                                        |
| Overall height                              | h17 2.45 m                                       |
| Wheelbase                                   | y 3.07 m                                         |
| Ground clearance                            | m4 0.37 m                                        |
| Overall cab width                           | b4 0.89 m                                        |
| Tilt-up angle                               | a4 12 °                                          |
| Tilt-down angle                             | a5 114 °                                         |
|                                             | Wa1 3.94 m                                       |
| External turning radius (over tyres)        |                                                  |
| Unladen weight (with forks)                 | 10940 kg                                         |
| Overall weight                              | 10940 kg                                         |
| Tires type                                  | Inflatable                                       |
| Standard tires                              | Alliance 400/80 - 24 - 162A8                     |
| Forks length / width / section              | I / e / s 1200 mm x 125 mm x 50 mm               |
| Performances                                |                                                  |
| Lifting                                     | 16 s                                             |
| Lowering                                    | 12.40 s                                          |
| Extension                                   | 17.30 s                                          |
| Retraction                                  | 13 s                                             |
| Crowd                                       | 4.30 s                                           |
| Dump                                        | 4 s                                              |
| Engine                                      |                                                  |
| Engine brand                                | Deutz                                            |
| Engine norm                                 | Stage V                                          |
| Engine model                                | TCD 3.6L                                         |
| Number of cylinders / Capacity of cylinders | 4 - 3621 cm³                                     |
| I.C. Engine power rating - Power            | 100 Hp / 75 kW                                   |
| Max. torque / Engine rotation               | 410 Nm @ 1600 rpm                                |
| Drawbar pull (Laden)                        | 9930 daN                                         |
| Transmission                                |                                                  |
| Transmission type                           | Torque converter                                 |
| Number of gears (forward / reverse)         | 4/4                                              |
| Max. travel speed                           | 24.90 km/h                                       |
| Parking brake                               | Automatic parking brake                          |
|                                             | Oil-immersed multi-discs braking on front & rea  |
| Service brake                               | axles                                            |
| Hydraulics                                  |                                                  |
| Hydraulic pump type                         | Gear pump                                        |
| Hydraulic flow / Pressure                   | 167 l/min-270 bar                                |
| Tank capacities                             |                                                  |
| Engine oil                                  | 10                                               |
| Hydraulic oil                               | 135                                              |
| Diesel Exhaust fluid (AdBlue® type)         | 22.60                                            |
| Fuel tank                                   | 140 I                                            |
| Noise and vibration                         |                                                  |
| Noise at driving position (LpA)             | 79 dB                                            |
| Noise to environment (LwA)                  | 106 dB                                           |
| Vibration on hands/arms                     | < 2.50 m/s <sup>2</sup>                          |
| Miscellaneous                               | × 2.00 III/S*                                    |
|                                             | 2/2                                              |
| Steering wheels (front / rear)              |                                                  |
| Drive wheels (front / rear)                 | 2/2                                              |
| Cab certification                           | Cabin ROPS - FOPS level 2                        |
| Controls                                    | JSM                                              |