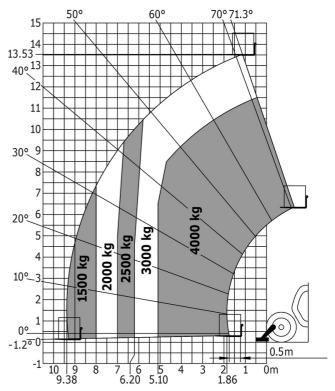

|
| Miscellaneous                               | × 2.00 III/S*                                    |
|                                             | 2/2                                              |
| Steering wheels (front / rear)              |                                                  |
| Drive wheels (front / rear)                 | 2/2                                              |
| Cab certification                           | Cabin ROPS - FOPS level 2                        |
| Controls                                    | JSM                                              |

# MT 1440 ST5 - Dimensional drawing







### MT 1440 ST5 - Load chart

Machine on tires with forks - with levelling device Metric



## Machine on lowered stabilisers with forks Metric







#### **Head Office**

B.P. 249 - 430 rue de l'Aubinière 44150 Ancenis Cedex - France Tel: +33 (0)2 40 09 10 11 - Fax: +33 (0)2 40 09 10 97 www.manitou.com



This publication provides a description of the configuration versions and options for Manitou products, which may differ for equipment. The equipment presented in this brochure may be part of a series, as an option, or it may not be available, depending on the versions. Manitou reserves the right, at any time and without notice, to amend the specifications described and represented. The specifications provided do not bind the manufacturer. For more details, please contact your Manitou agent. This is not a contractually binding document. The presentation of the products is not contractually binding. List of specifications non-exh