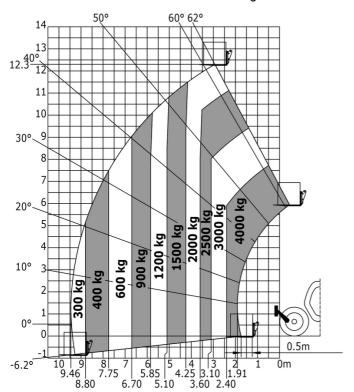

### MT 1440 ST5 - Load chart

Machine on tires with forks - with levelling device Metric