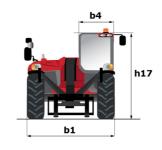

# MT 1440 ST5 - Dimensional drawing

# MT 1440 ST5

|                                             | MT 1440 ST5 Created on July 31, 2025 at 11:57 AM |
|---------------------------------------------|--------------------------------------------------|
| Capacities                                  | Metric                                           |
| Max. capacity                               | 4000 kg                                          |
| Max. lifting height                         | 13.53 m                                          |
| Maximum outreach                            | 9.46 m                                           |
| Breakout force with bucket                  | 7895 daN                                         |
| Weight and dimensions                       |                                                  |
| Overall length to carriage                  | I11 6.02 m                                       |
| Length to face of forks                     | 12 6.13 m                                        |
| Overall width                               | b1 2.36 m                                        |
| Overall height                              | h17 2.45 m                                       |
| Wheelbase                                   | y 3.07 m                                         |
| Ground clearance                            | m4 0.37 m                                        |
| Overall cab width                           | b4 0.89 m                                        |
| Tilt-up angle                               | a4 12 °                                          |
| Tilt-down angle                             | a5 114 °                                         |
|                                             | Wa1 3.94 m                                       |
| External turning radius (over tyres)        |                                                  |
| Unladen weight (with forks)                 | 10940 kg                                         |
| Overall weight                              | 10940 kg                                         |
| Tires type                                  | Inflatable                                       |
| Standard tires                              | Alliance 400/80 - 24 - 162A8                     |
| Forks length / width / section              | I / e / s 1200 mm x 125 mm x 50 mm               |
| Performances                                |                                                  |
| Lifting                                     | 16 s                                             |
| Lowering                                    | 12.40 s                                          |
| Extension                                   | 17.30 s                                          |
| Retraction                                  | 13 s                                             |
| Crowd                                       | 4.30 s                                           |
| Dump                                        | 4 s                                              |
| Engine                                      |                                                  |
| Engine brand                                | Deutz                                            |
| Engine norm                                 | Stage V                                          |
| Engine model                                | TCD 3.6L                                         |
| Number of cylinders / Capacity of cylinders | 4 - 3621 cm³                                     |
| I.C. Engine power rating - Power            | 100 Hp / 75 kW                                   |
| Max. torque / Engine rotation               | 410 Nm @ 1600 rpm                                |
| Drawbar pull (Laden)                        | 9930 daN                                         |
| Transmission                                |                                                  |
| Transmission type                           | Torque converter                                 |
| Number of gears (forward / reverse)         | 4/4                                              |
| Max. travel speed                           | 24.90 km/h                                       |
| Parking brake                               | Automatic parking brake                          |
|                                             | Oil-immersed multi-discs braking on front & rea  |
| Service brake                               | axles                                            |
| Hydraulics                                  |                                                  |
| Hydraulic pump type                         | Gear pump                                        |
| Hydraulic flow / Pressure                   | 167 l/min-270 bar                                |
| Tank capacities                             |                                                  |
| Engine oil                                  | 10                                               |
| Hydraulic oil                               | 135                                              |
| Diesel Exhaust fluid (AdBlue® type)         | 22.60                                            |
| Fuel tank                                   | 140 I                                            |
| Noise and vibration                         |                                                  |
| Noise at driving position (LpA)             | 79 dB                                            |
| Noise to environment (LwA)                  | 106 dB                                           |
| Vibration on hands/arms                     | < 2.50 m/s <sup>2</sup>                          |
| Miscellaneous                               | × 2.00 III/S*                                    |
|                                             | 2/2                                              |
| Steering wheels (front / rear)              |                                                  |
| Drive wheels (front / rear)                 | 2/2                                              |
| Cab certification                           | Cabin ROPS - FOPS level 2                        |
| Controls                                    | JSM                                              |