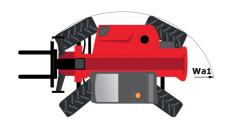

# MT 1440 ST5 - Dimensional drawing

# MT 1440 ST5

|                                             | MT 1440 ST5 Created on July 31, 2025 at 11:57 AM |
|---------------------------------------------|--------------------------------------------------|
| Capacities                                  | Metric                                           |
| Max. capacity                               | 4000 kg                                          |
| Max. lifting height                         | 13.53 m                                          |
| Maximum outreach                            | 9.46 m                                           |
| Breakout force with bucket                  | 7895 daN                                         |
| Weight and dimensions                       |                                                  |
| Overall length to carriage                  | I11 6.02 m                                       |
| Length to face of forks                     | 12 6.13 m                                        |
| Overall width                               | b1 2.36 m                                        |
| Overall height                              | h17 2.45 m                                       |
| Wheelbase                                   | y 3.07 m                                         |
| Ground clearance                            | m4 0.37 m                                        |
| Overall cab width                           | b4 0.89 m                                        |
| Tilt-up angle                               | a4 12 °                                          |
| Tilt-down angle                             | a5 114 °                                         |
|                                             | Wa1 3.94 m                                       |
| External turning radius (over tyres)        |                                                  |
| Unladen weight (with forks)                 | 10940 kg                                         |
| Overall weight                              | 10940 kg                                         |
| Tires type                                  | Inflatable                                       |
| Standard tires                              | Alliance 400/80 - 24 - 162A8                     |
| Forks length / width / section              | I / e / s 1200 mm x 125 mm x 50 mm               |
| Performances                                |                                                  |
| Lifting                                     | 16 s                                             |
| Lowering                                    | 12.40 s                                          |
| Extension                                   | 17.30 s                                          |
| Retraction                                  | 13 s                                             |
| Crowd                                       | 4.30 s                                           |
| Dump                                        | 4 s                                              |
| Engine                                      |                                                  |
| Engine brand                                | Deutz                                            |
| Engine norm                                 | Stage V                                          |
| Engine model                                | TCD 3.6L                                         |
| Number of cylinders / Capacity of cylinders | 4 - 3621 cm³                                     |
| I.C. Engine power rating - Power            | 100 Hp / 75 kW                                   |
| Max. torque / Engine rotation               | 410 Nm @ 1600 rpm                                |
| Drawbar pull (Laden)                        | 9930 daN                                         |
| Transmission                                |                                                  |
| Transmission type                           | Torque converter                                 |
| Number of gears (forward / reverse)         | 4/4                                              |
| Max. travel speed                           | 24.90 km/h                                       |
| Parking brake                               | Automatic parking brake                          |
|                                             | Oil-immersed multi-discs braking on front & rea  |
| Service brake                               | axles                                            |
| Hydraulics                                  |                                                  |
| Hydraulic pump type                         | Gear pump                                        |
| Hydraulic flow / Pressure                   | 167 l/min-270 bar                                |
| Tank capacities                             |                                                  |
| Engine oil                                  | 10                                               |
| Hydraulic oil                               | 135                                              |
| Diesel Exhaust fluid (AdBlue® type)         | 22.60                                            |
| Fuel tank                                   | 140 I                                            |
| Noise and vibration                         |                                                  |
| Noise at driving position (LpA)             | 79 dB                                            |
| Noise to environment (LwA)                  | 106 dB                                           |
| Vibration on hands/arms                     | < 2.50 m/s <sup>2</sup>                          |
| Miscellaneous                               | × 2.00 III/S*                                    |
|                                             | 2/2                                              |
| Steering wheels (front / rear)              |                                                  |
| Drive wheels (front / rear)                 | 2/2                                              |
| Cab certification                           | Cabin ROPS - FOPS level 2                        |
| Controls                                    | JSM                                              |