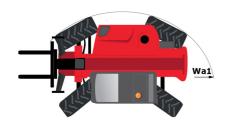

# MT 1440 ST5

|                                             | MT 1440 ST5 Created on August 1, 2025 at 6:01 PM |
|---------------------------------------------|--------------------------------------------------|
| Capacities                                  | Metric                                           |
| Max. capacity                               | 4000 kg                                          |
| Max. lifting height                         | 13.53 m                                          |
| Maximum outreach                            | 9.46 m                                           |
| Breakout force with bucket                  | 7895 daN                                         |
| Weight and dimensions                       |                                                  |
| Overall length to carriage                  | I11 6.02 m                                       |
| Length to face of forks                     | l2 6.13 m                                        |
| Overall width                               | b1 2.36 m                                        |
| Overall height                              | h17 2.45 m                                       |
| Wheelbase                                   | y 3.07 m                                         |
| Ground clearance                            | m4 0.37 m                                        |
| Overall cab width                           | b4 0.89 m                                        |
| Tilt-up angle                               | a4 12 °                                          |
| Tilt-down angle                             | a5 114°                                          |
| External turning radius (over tyres)        | Wa1 3.94 m                                       |
| Unladen weight (with forks)                 | 10940 kg                                         |
|                                             | 10940 kg                                         |
| Overall weight                              |                                                  |
| Tires type                                  | Inflatable                                       |
| Standard tires                              | Alliance 400/80 - 24 - 162A8                     |
| Forks length / width / section              | I / e / s 1200 mm x 125 mm x 50 mm               |
| Performances                                |                                                  |
| Lifting                                     | 16 s                                             |
| Lowering                                    | 12.40 s                                          |
| Extension                                   | 17.30 s                                          |
| Retraction                                  | 13 s                                             |
| Crowd                                       | 4.30 s                                           |
| Dump                                        | 4 s                                              |
| Engine                                      |                                                  |
| Engine brand                                | Deutz                                            |
| Engine norm                                 | Stage V                                          |
| Engine model                                | TCD 3.6L                                         |
| Number of cylinders / Capacity of cylinders | 4 - 3621 cm³                                     |
| I.C. Engine power rating - Power            | 100 Hp / 75 kW                                   |
| Max. torque / Engine rotation               | 410 Nm @ 1600 rpm                                |
| Drawbar pull (Laden)                        | 9930 daN                                         |
| Transmission                                |                                                  |
| Transmission type                           | Torque converter                                 |
| Number of gears (forward / reverse)         | 4 / 4                                            |
| Max. travel speed                           | 24.90 km/h                                       |
| Parking brake                               | Automatic parking brake                          |
| Canina braka                                | Oil-immersed multi-discs braking on front & re   |
| Service brake                               | axles                                            |
| Hydraulics                                  |                                                  |
| Hydraulic pump type                         | Gear pump                                        |
| Hydraulic flow / Pressure                   | 167 I/min-270 bar                                |
| Tank capacities                             |                                                  |
| Engine oil                                  | 10                                               |
| Hydraulic oil                               | 135 l                                            |
| Diesel Exhaust fluid (AdBlue® type)         | 22.60                                            |
| Fuel tank                                   | 140                                              |
| Noise and vibration                         |                                                  |
| Noise at driving position (LpA)             | 79 dB                                            |
| Noise to environment (LwA)                  | 106 dB                                           |
| Vibration on hands/arms                     | < 2.50 m/s²                                      |
| Miscellaneous                               |                                                  |
| Steering wheels (front / rear)              | 2/2                                              |
| Drive wheels (front / rear)                 | 2/2                                              |
| Cab certification                           | Cabin ROPS - FOPS level 2                        |
| Controls                                    | JSM                                              |
| Outubia                                     | JOIM                                             |

## MT 1440 ST5 - Dimensional drawing