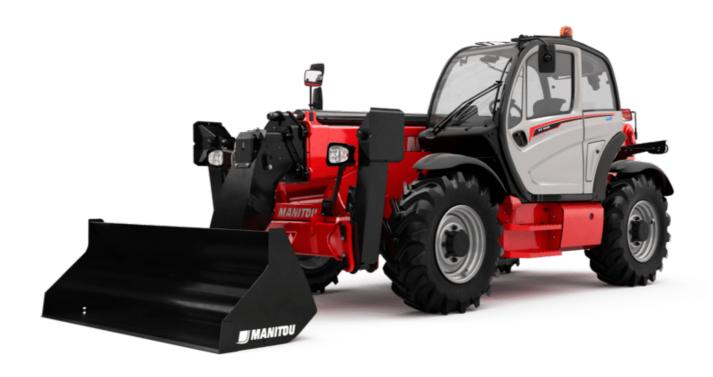

Technical sheet:

# MT 1440 ST5

|                                             | MT 1440 ST5 Created on August 1, 2025 at 6:01 PM |
|---------------------------------------------|--------------------------------------------------|
| Capacities                                  | Metric                                           |
| Max. capacity                               | 4000 kg                                          |
| Max. lifting height                         | 13.53 m                                          |
| Maximum outreach                            | 9.46 m                                           |
| Breakout force with bucket                  | 7895 daN                                         |
| Weight and dimensions                       |                                                  |
| Overall length to carriage                  | I11 6.02 m                                       |
| Length to face of forks                     | l2 6.13 m                                        |
| Overall width                               | b1 2.36 m                                        |
| Overall height                              | h17 2.45 m                                       |
| Wheelbase                                   | y 3.07 m                                         |
| Ground clearance                            | m4 0.37 m                                        |
| Overall cab width                           | b4 0.89 m                                        |
| Tilt-up angle                               | a4 12 °                                          |
| Tilt-down angle                             | a5 114°                                          |
| External turning radius (over tyres)        | Wa1 3.94 m                                       |
| Unladen weight (with forks)                 | 10940 kg                                         |
|                                             | 10940 kg                                         |
| Overall weight                              |                                                  |
| Tires type                                  | Inflatable                                       |
| Standard tires                              | Alliance 400/80 - 24 - 162A8                     |
| Forks length / width / section              | I / e / s 1200 mm x 125 mm x 50 mm               |
| Performances                                |                                                  |
| Lifting                                     | 16 s                                             |
| Lowering                                    | 12.40 s                                          |
| Extension                                   | 17.30 s                                          |
| Retraction                                  | 13 s                                             |
| Crowd                                       | 4.30 s                                           |
| Dump                                        | 4 s                                              |
| Engine                                      |                                                  |
| Engine brand                                | Deutz                                            |
| Engine norm                                 | Stage V                                          |
| Engine model                                | TCD 3.6L                                         |
| Number of cylinders / Capacity of cylinders | 4 - 3621 cm³                                     |
| I.C. Engine power rating - Power            | 100 Hp / 75 kW                                   |
| Max. torque / Engine rotation               | 410 Nm @ 1600 rpm                                |
| Drawbar pull (Laden)                        | 9930 daN                                         |
| Transmission                                |                                                  |
| Transmission type                           | Torque converter                                 |
| Number of gears (forward / reverse)         | 4 / 4                                            |
| Max. travel speed                           | 24.90 km/h                                       |
| Parking brake                               | Automatic parking brake                          |
| Canina braka                                | Oil-immersed multi-discs braking on front & re   |
| Service brake                               | axles                                            |
| Hydraulics                                  |                                                  |
| Hydraulic pump type                         | Gear pump                                        |
| Hydraulic flow / Pressure                   | 167 I/min-270 bar                                |
| Tank capacities                             |                                                  |
| Engine oil                                  | 10                                               |
| Hydraulic oil                               | 135 l                                            |
| Diesel Exhaust fluid (AdBlue® type)         | 22.60                                            |
| Fuel tank                                   | 140                                              |
| Noise and vibration                         |                                                  |
| Noise at driving position (LpA)             | 79 dB                                            |
| Noise to environment (LwA)                  | 106 dB                                           |
| Vibration on hands/arms                     | < 2.50 m/s²                                      |
| Miscellaneous                               |                                                  |
| Steering wheels (front / rear)              | 2/2                                              |
| Drive wheels (front / rear)                 | 2/2                                              |
| Cab certification                           | Cabin ROPS - FOPS level 2                        |
| Controls                                    | JSM                                              |
| Outubia                                     | JOIM                                             |