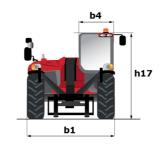

# MT 1440 ST5

|                                             | MT 1440 ST5 Created on August 1, 2025 at 6:01 PM |
|---------------------------------------------|--------------------------------------------------|
| Capacities                                  | Metric                                           |
| Max. capacity                               | 4000 kg                                          |
| Max. lifting height                         | 13.53 m                                          |
| Maximum outreach                            | 9.46 m                                           |
| Breakout force with bucket                  | 7895 daN                                         |
| Weight and dimensions                       |                                                  |
| Overall length to carriage                  | I11 6.02 m                                       |
| Length to face of forks                     | l2 6.13 m                                        |
| Overall width                               | b1 2.36 m                                        |
| Overall height                              | h17 2.45 m                                       |
| Wheelbase                                   | y 3.07 m                                         |
| Ground clearance                            | m4 0.37 m                                        |
| Overall cab width                           | b4 0.89 m                                        |
| Tilt-up angle                               | a4 12 °                                          |
| Tilt-down angle                             | a5 114°                                          |
| External turning radius (over tyres)        | Wa1 3.94 m                                       |
| Unladen weight (with forks)                 | 10940 kg                                         |
|                                             | 10940 kg                                         |
| Overall weight                              |                                                  |
| Tires type                                  | Inflatable                                       |
| Standard tires                              | Alliance 400/80 - 24 - 162A8                     |
| Forks length / width / section              | I / e / s 1200 mm x 125 mm x 50 mm               |
| Performances                                |                                                  |
| Lifting                                     | 16 s                                             |
| Lowering                                    | 12.40 s                                          |
| Extension                                   | 17.30 s                                          |
| Retraction                                  | 13 s                                             |
| Crowd                                       | 4.30 s                                           |
| Dump                                        | 4 s                                              |
| Engine                                      |                                                  |
| Engine brand                                | Deutz                                            |
| Engine norm                                 | Stage V                                          |
| Engine model                                | TCD 3.6L                                         |
| Number of cylinders / Capacity of cylinders | 4 - 3621 cm³                                     |
| I.C. Engine power rating - Power            | 100 Hp / 75 kW                                   |
| Max. torque / Engine rotation               | 410 Nm @ 1600 rpm                                |
| Drawbar pull (Laden)                        | 9930 daN                                         |
| Transmission                                |                                                  |
| Transmission type                           | Torque converter                                 |
| Number of gears (forward / reverse)         | 4 / 4                                            |
| Max. travel speed                           | 24.90 km/h                                       |
| Parking brake                               | Automatic parking brake                          |
| Canina braka                                | Oil-immersed multi-discs braking on front & re   |
| Service brake                               | axles                                            |
| Hydraulics                                  |                                                  |
| Hydraulic pump type                         | Gear pump                                        |
| Hydraulic flow / Pressure                   | 167 I/min-270 bar                                |
| Tank capacities                             |                                                  |
| Engine oil                                  | 10                                               |
| Hydraulic oil                               | 135 l                                            |
| Diesel Exhaust fluid (AdBlue® type)         | 22.60                                            |
| Fuel tank                                   | 140                                              |
| Noise and vibration                         |                                                  |
| Noise at driving position (LpA)             | 79 dB                                            |
| Noise to environment (LwA)                  | 106 dB                                           |
| Vibration on hands/arms                     | < 2.50 m/s²                                      |
| Miscellaneous                               |                                                  |
| Steering wheels (front / rear)              | 2/2                                              |
| Drive wheels (front / rear)                 | 2/2                                              |
| Cab certification                           | Cabin ROPS - FOPS level 2                        |
| Controls                                    | JSM                                              |
| Outubia                                     | JOIM                                             |

## MT 1440 ST5 - Dimensional drawing