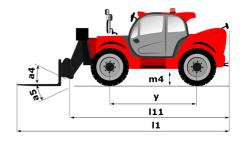

# MT 1440 ST5

|                                             | MT 1440 ST5 Created on August 1, 2025 at 6:01 PM |
|---------------------------------------------|--------------------------------------------------|
| Capacities                                  | Metric                                           |
| Max. capacity                               | 4000 kg                                          |
| Max. lifting height                         | 13.53 m                                          |
| Maximum outreach                            | 9.46 m                                           |
| Breakout force with bucket                  | 7895 daN                                         |
| Weight and dimensions                       |                                                  |
| Overall length to carriage                  | I11 6.02 m                                       |
| Length to face of forks                     | l2 6.13 m                                        |
| Overall width                               | b1 2.36 m                                        |
| Overall height                              | h17 2.45 m                                       |
| Wheelbase                                   | y 3.07 m                                         |
| Ground clearance                            | m4 0.37 m                                        |
| Overall cab width                           | b4 0.89 m                                        |
| Tilt-up angle                               | a4 12 °                                          |
| Tilt-down angle                             | a5 114°                                          |
| External turning radius (over tyres)        | Wa1 3.94 m                                       |
| Unladen weight (with forks)                 | 10940 kg                                         |
|                                             | 10940 kg                                         |
| Overall weight                              |                                                  |
| Tires type                                  | Inflatable                                       |
| Standard tires                              | Alliance 400/80 - 24 - 162A8                     |
| Forks length / width / section              | I / e / s 1200 mm x 125 mm x 50 mm               |
| Performances                                |                                                  |
| Lifting                                     | 16 s                                             |
| Lowering                                    | 12.40 s                                          |
| Extension                                   | 17.30 s                                          |
| Retraction                                  | 13 s                                             |
| Crowd                                       | 4.30 s                                           |
| Dump                                        | 4 s                                              |
| Engine                                      |                                                  |
| Engine brand                                | Deutz                                            |
| Engine norm                                 | Stage V                                          |
| Engine model                                | TCD 3.6L                                         |
| Number of cylinders / Capacity of cylinders | 4 - 3621 cm³                                     |
| I.C. Engine power rating - Power            | 100 Hp / 75 kW                                   |
| Max. torque / Engine rotation               | 410 Nm @ 1600 rpm                                |
| Drawbar pull (Laden)                        | 9930 daN                                         |
| Transmission                                |                                                  |
| Transmission type                           | Torque converter                                 |
| Number of gears (forward / reverse)         | 4 / 4                                            |
| Max. travel speed                           | 24.90 km/h                                       |
| Parking brake                               | Automatic parking brake                          |
| Canina braka                                | Oil-immersed multi-discs braking on front & re   |
| Service brake                               | axles                                            |
| Hydraulics                                  |                                                  |
| Hydraulic pump type                         | Gear pump                                        |
| Hydraulic flow / Pressure                   | 167 I/min-270 bar                                |
| Tank capacities                             |                                                  |
| Engine oil                                  | 10                                               |
| Hydraulic oil                               | 135 l                                            |
| Diesel Exhaust fluid (AdBlue® type)         | 22.60                                            |
| Fuel tank                                   | 140                                              |
| Noise and vibration                         |                                                  |
| Noise at driving position (LpA)             | 79 dB                                            |
| Noise to environment (LwA)                  | 106 dB                                           |
| Vibration on hands/arms                     | < 2.50 m/s²                                      |
| Miscellaneous                               |                                                  |
| Steering wheels (front / rear)              | 2/2                                              |
| Drive wheels (front / rear)                 | 2/2                                              |
| Cab certification                           | Cabin ROPS - FOPS level 2                        |
| Controls                                    | JSM                                              |
| Outubia                                     | JOIM                                             |

## MT 1440 ST5 - Dimensional drawing