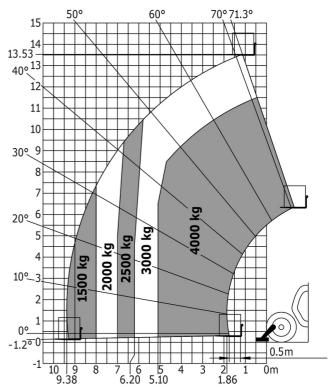

|
| Miscellaneous                               |                                                  |
| Steering wheels (front / rear)              | 2/2                                              |
| Drive wheels (front / rear)                 | 2/2                                              |
| Cab certification                           | Cabin ROPS - FOPS level 2                        |
| Controls                                    | JSM                                              |
| Outubia                                     | JOIM                                             |

## MT 1440 ST5 - Dimensional drawing







### MT 1440 ST5 - Load chart

Machine on tires with forks - with levelling device Metric



### Machine on lowered stabilisers with forks Metric







#### **Head Office**

B.P. 249 - 430 rue de l'Aubinière 44150 Ancenis Cedex - France Tel: +33 (0)2 40 09 10 11 - Fax: +33 (0)2 40 09 10 97 www.manitou.com



This publication provides a description of the configuration versions and options for Manitou products, which may differ for equipment. The equipment presented in this brochure may be part of a series, as an option, or it may not be available, depending on the versions. Manitou reserves the right, at any time and without notice, to amend the specifications described and represented. The specifications provided do not bind the manufacturer. For more details, please contact your Manitou agent. This is not a contractually binding document. The presentation of the products is not contractually binding. List of specifications non-exh