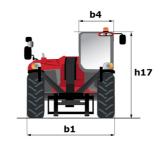

# MT 1440 ST5

|                                                                                                                 | MT 1440 ST5 Created on August 2, 2025 at 4:32     | AM L     |
|-----------------------------------------------------------------------------------------------------------------|---------------------------------------------------|----------|
| Capacities                                                                                                      | Metric                                            |          |
| Max. capacity                                                                                                   | 4000 kg                                           |          |
| Max. lifting height                                                                                             | 13.53 m                                           |          |
| Maximum outreach                                                                                                | 9.46 m                                            |          |
| Breakout force with bucket                                                                                      | 7895 daN                                          |          |
| Weight and dimensions                                                                                           |                                                   |          |
| Overall length to carriage                                                                                      | I11 6.02 m                                        |          |
| Length to face of forks                                                                                         | 12 6.13 m                                         |          |
| Overall width                                                                                                   | b1 2.36 m                                         |          |
| Overall height                                                                                                  | h17 2.45 m                                        |          |
| Wheelbase                                                                                                       | y 3.07 m                                          |          |
| Ground clearance                                                                                                | m4 0.37 m                                         |          |
| Overall cab width                                                                                               | b4 0.89 m                                         |          |
|                                                                                                                 | a4 12 °                                           |          |
| Tilt-up angle                                                                                                   |                                                   |          |
| Tilt-down angle                                                                                                 |                                                   |          |
| External turning radius (over tyres)                                                                            | Wa1 3.94 m                                        |          |
| Unladen weight (with forks)                                                                                     | 10940 kg                                          |          |
| Overall weight                                                                                                  | 10940 kg                                          |          |
| Tires type                                                                                                      | Inflatable                                        |          |
| Standard tires                                                                                                  | Alliance 400/80 - 24 - 162A8                      |          |
| Forks length / width / section                                                                                  | I / e / s 1200 mm x 125 mm x 50 mm                |          |
| Performances                                                                                                    |                                                   |          |
| Lifting                                                                                                         | 16 s                                              |          |
| Lowering                                                                                                        | 12.40 s                                           |          |
| Extension                                                                                                       | 17.30 s                                           |          |
| Retraction                                                                                                      | 13 s                                              |          |
| Crowd                                                                                                           | 4.30 s                                            |          |
| Dump                                                                                                            | 4 s                                               |          |
| Engine |                                                   |          |
| Engine brand                                                                                                    | Deutz                                             |          |
| Engine norm                                                                                                     | Stage V                                           |          |
| Engine model                                                                                                    | TCD 3.6L                                          |          |
| Number of cylinders / Capacity of cylinders                                                                     | 4 - 3621 cm³                                      |          |
| I.C. Engine power rating - Power                                                                                | 100 Hp / 75 kW                                    |          |
| Max. torque / Engine rotation                                                                                   | 410 Nm @ 1600 rpm                                 |          |
| Drawbar pull (Laden)                                                                                            | 9930 daN                                          |          |
| Transmission                                                                                                    |                                                   |          |
| Transmission type                                                                                               | Torque converter                                  |          |
| Number of gears (forward / reverse)                                                                             | 4 / 4                                             |          |
| Max. travel speed                                                                                               | 24.90 km/h                                        |          |
|                                                                                                                 |                                                   |          |
| Parking brake                                                                                                   | Automatic parking brake                           |          |
| Service brake                                                                                                   | Oil-immersed multi-discs braking on fror<br>axles | it & rea |
| Hydraulics                                                                                                      |                                                   |          |
| Hydraulic pump type                                                                                             | Gear pump                                         |          |
| Hydraulic flow / Pressure                                                                                       | 167 I/min-270 bar                                 |          |
| Tank capacities                                                                                                 | 107 1/111111 270 841                              |          |
| Engine oil                                                                                                      | 10                                                |          |
|                                                                                                                 |                                                   |          |
| Hydraulic oil                                                                                                   | 1351                                              |          |
| Diesel Exhaust fluid (AdBlue® type)                                                                             | 22.60 l                                           |          |
| euel tank                                                                                                       | 140 l                                             |          |
| Noise and vibration                                                                                             |                                                   |          |
| Noise at driving position (LpA)                                                                                 | 79 dB                                             |          |
| Noise to environment (LwA)                                                                                      | 106 dB                                            |          |
| /ibration on hands/arms                                                                                         | < 2.50 m/s²                                       |          |
| Miscellaneous                                                                                                   |                                                   |          |
| Steering wheels (front / rear)                                                                                  | 2/2                                               |          |
| Drive wheels (front / rear)                                                                                     | 2/2                                               |          |
| Cab certification                                                                                               | Cabin ROPS - FOPS level 2                         |          |
| Controls                                                                                                        | JSM                                               |          |
|                                                                                                                 |                                                   |          |

## MT 1440 ST5 - Dimensional drawing