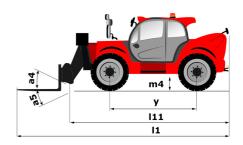

# MT 1440 ST5

|                                                                                                                 | MT 1440 ST5 Created on August 2, 2025 at 4:32     | AM L     |
|-----------------------------------------------------------------------------------------------------------------|---------------------------------------------------|----------|
| Capacities                                                                                                      | Metric                                            |          |
| Max. capacity                                                                                                   | 4000 kg                                           |          |
| Max. lifting height                                                                                             | 13.53 m                                           |          |
| Maximum outreach                                                                                                | 9.46 m                                            |          |
| Breakout force with bucket                                                                                      | 7895 daN                                          |          |
| Weight and dimensions                                                                                           |                                                   |          |
| Overall length to carriage                                                                                      | I11 6.02 m                                        |          |
| Length to face of forks                                                                                         | 12 6.13 m                                         |          |
| Overall width                                                                                                   | b1 2.36 m                                         |          |
| Overall height                                                                                                  | h17 2.45 m                                        |          |
| Wheelbase                                                                                                       | y 3.07 m                                          |          |
| Ground clearance                                                                                                | m4 0.37 m                                         |          |
| Overall cab width                                                                                               | b4 0.89 m                                         |          |
|                                                                                                                 | a4 12 °                                           |          |
| Tilt-up angle                                                                                                   |                                                   |          |
| Tilt-down angle                                                                                                 |                                                   |          |
| External turning radius (over tyres)                                                                            | Wa1 3.94 m                                        |          |
| Unladen weight (with forks)                                                                                     | 10940 kg                                          |          |
| Overall weight                                                                                                  | 10940 kg                                          |          |
| Tires type                                                                                                      | Inflatable                                        |          |
| Standard tires                                                                                                  | Alliance 400/80 - 24 - 162A8                      |          |
| Forks length / width / section                                                                                  | I / e / s 1200 mm x 125 mm x 50 mm                |          |
| Performances                                                                                                    |                                                   |          |
| Lifting                                                                                                         | 16 s                                              |          |
| Lowering                                                                                                        | 12.40 s                                           |          |
| Extension                                                                                                       | 17.30 s                                           |          |
| Retraction                                                                                                      | 13 s                                              |          |
| Crowd                                                                                                           | 4.30 s                                            |          |
| Dump                                                                                                            | 4 s                                               |          |
| Engine |                                                   |          |
| Engine brand                                                                                                    | Deutz                                             |          |
| Engine norm                                                                                                     | Stage V                                           |          |
| Engine model                                                                                                    | TCD 3.6L                                          |          |
| Number of cylinders / Capacity of cylinders                                                                     | 4 - 3621 cm³                                      |          |
| I.C. Engine power rating - Power                                                                                | 100 Hp / 75 kW                                    |          |
| Max. torque / Engine rotation                                                                                   | 410 Nm @ 1600 rpm                                 |          |
| Drawbar pull (Laden)                                                                                            | 9930 daN                                          |          |
| Transmission                                                                                                    |                                                   |          |
| Transmission type                                                                                               | Torque converter                                  |          |
| Number of gears (forward / reverse)                                                                             | 4 / 4                                             |          |
| Max. travel speed                                                                                               | 24.90 km/h                                        |          |
|                                                                                                                 |                                                   |          |
| Parking brake                                                                                                   | Automatic parking brake                           |          |
| Service brake                                                                                                   | Oil-immersed multi-discs braking on fror<br>axles | it & rea |
| Hydraulics                                                                                                      |                                                   |          |
| Hydraulic pump type                                                                                             | Gear pump                                         |          |
| Hydraulic flow / Pressure                                                                                       | 167 I/min-270 bar                                 |          |
| Tank capacities                                                                                                 | 107 1/111111 270 841                              |          |
| Engine oil                                                                                                      | 10                                                |          |
|                                                                                                                 |                                                   |          |
| Hydraulic oil                                                                                                   | 1351                                              |          |
| Diesel Exhaust fluid (AdBlue® type)                                                                             | 22.60 l                                           |          |
| euel tank                                                                                                       | 140 l                                             |          |
| Noise and vibration                                                                                             |                                                   |          |
| Noise at driving position (LpA)                                                                                 | 79 dB                                             |          |
| Noise to environment (LwA)                                                                                      | 106 dB                                            |          |
| /ibration on hands/arms                                                                                         | < 2.50 m/s²                                       |          |
| Miscellaneous                                                                                                   |                                                   |          |
| Steering wheels (front / rear)                                                                                  | 2/2                                               |          |
| Drive wheels (front / rear)                                                                                     | 2/2                                               |          |
| Cab certification                                                                                               | Cabin ROPS - FOPS level 2                         |          |
| Controls                                                                                                        | JSM                                               |          |
|                                                                                                                 |                                                   |          |

## MT 1440 ST5 - Dimensional drawing