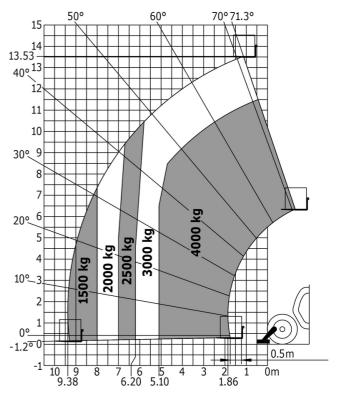

| 2/2                                               |          |
| Cab certification                                                                                               | Cabin ROPS - FOPS level 2                         |          |
| Controls                                                                                                        | JSM                                               |          |
|                                                                                                                 |                                                   |          |

## MT 1440 ST5 - Dimensional drawing







### MT 1440 ST5 - Load chart

Machine on tires with forks - with levelling device Metric



#### Machine on lowered stabilisers with forks Metric







#### **Head Office**

B.P. 249 - 430 rue de l'Aubinière 44150 Ancenis Cedex - France Tel: +33 (0)2 40 09 10 11 - Fax: +33 (0)2 40 09 10 97 www.manitou.com



This publication provides a description of the configuration versions and options for Manitou products, which may differ for equipment. The equipment presented in this brochure may be part of a series, as an option, or it may not be available, depending on the versions. Manitou reserves the right, at any time and without notice, to amend the specifications described and represented. The specifications provided do not bind the manufacturer. For more details, please contact your Manitou agent. This is not a contractually binding document. The presentation of the products is not contractually binding. List of specifications non-exh