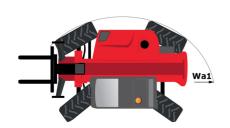

# MT 1440 ST5

|                                                                                                                 | MT 1440 ST5 Created on August 2, 2025 at 4:32     | AM L     |
|-----------------------------------------------------------------------------------------------------------------|---------------------------------------------------|----------|
| Capacities                                                                                                      | Metric                                            |          |
| Max. capacity                                                                                                   | 4000 kg                                           |          |
| Max. lifting height                                                                                             | 13.53 m                                           |          |
| Maximum outreach                                                                                                | 9.46 m                                            |          |
| Breakout force with bucket                                                                                      | 7895 daN                                          |          |
| Weight and dimensions                                                                                           |                                                   |          |
| Overall length to carriage                                                                                      | I11 6.02 m                                        |          |
| Length to face of forks                                                                                         | 12 6.13 m                                         |          |
| Overall width                                                                                                   | b1 2.36 m                                         |          |
| Overall height                                                                                                  | h17 2.45 m                                        |          |
| Wheelbase                                                                                                       | y 3.07 m                                          |          |
| Ground clearance                                                                                                | m4 0.37 m                                         |          |
| Overall cab width                                                                                               | b4 0.89 m                                         |          |
|                                                                                                                 | a4 12 °                                           |          |
| Tilt-up angle                                                                                                   |                                                   |          |
| Tilt-down angle                                                                                                 |                                                   |          |
| External turning radius (over tyres)                                                                            | Wa1 3.94 m                                        |          |
| Unladen weight (with forks)                                                                                     | 10940 kg                                          |          |
| Overall weight                                                                                                  | 10940 kg                                          |          |
| Tires type                                                                                                      | Inflatable                                        |          |
| Standard tires                                                                                                  | Alliance 400/80 - 24 - 162A8                      |          |
| Forks length / width / section                                                                                  | I / e / s 1200 mm x 125 mm x 50 mm                |          |
| Performances                                                                                                    |                                                   |          |
| Lifting                                                                                                         | 16 s                                              |          |
| Lowering                                                                                                        | 12.40 s                                           |          |
| Extension                                                                                                       | 17.30 s                                           |          |
| Retraction                                                                                                      | 13 s                                              |          |
| Crowd                                                                                                           | 4.30 s                                            |          |
| Dump                                                                                                            | 4 s                                               |          |
| Engine |                                                   |          |
| Engine brand                                                                                                    | Deutz                                             |          |
| Engine norm                                                                                                     | Stage V                                           |          |
| Engine model                                                                                                    | TCD 3.6L                                          |          |
| Number of cylinders / Capacity of cylinders                                                                     | 4 - 3621 cm³                                      |          |
| I.C. Engine power rating - Power                                                                                | 100 Hp / 75 kW                                    |          |
| Max. torque / Engine rotation                                                                                   | 410 Nm @ 1600 rpm                                 |          |
| Drawbar pull (Laden)                                                                                            | 9930 daN                                          |          |
| Transmission                                                                                                    |                                                   |          |
| Transmission type                                                                                               | Torque converter                                  |          |
| Number of gears (forward / reverse)                                                                             | 4 / 4                                             |          |
| Max. travel speed                                                                                               | 24.90 km/h                                        |          |
|                                                                                                                 |                                                   |          |
| Parking brake                                                                                                   | Automatic parking brake                           |          |
| Service brake                                                                                                   | Oil-immersed multi-discs braking on fror<br>axles | it & rea |
| Hydraulics                                                                                                      |                                                   |          |
| Hydraulic pump type                                                                                             | Gear pump                                         |          |
| Hydraulic flow / Pressure                                                                                       | 167 I/min-270 bar                                 |          |
| Tank capacities                                                                                                 | 107 1/111111 270 841                              |          |
| Engine oil                                                                                                      | 10                                                |          |
|                                                                                                                 |                                                   |          |
| Hydraulic oil                                                                                                   | 1351                                              |          |
| Diesel Exhaust fluid (AdBlue® type)                                                                             | 22.60 l                                           |          |
| euel tank                                                                                                       | 140 l                                             |          |
| Noise and vibration                                                                                             |                                                   |          |
| Noise at driving position (LpA)                                                                                 | 79 dB                                             |          |
| Noise to environment (LwA)                                                                                      | 106 dB                                            |          |
| /ibration on hands/arms                                                                                         | < 2.50 m/s²                                       |          |
| Miscellaneous                                                                                                   |                                                   |          |
| Steering wheels (front / rear)                                                                                  | 2/2                                               |          |
| Drive wheels (front / rear)                                                                                     | 2/2                                               |          |
| Cab certification                                                                                               | Cabin ROPS - FOPS level 2                         |          |
| Controls                                                                                                        | JSM                                               |          |
|                                                                                                                 |                                                   |          |

## MT 1440 ST5 - Dimensional drawing