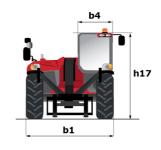

# MT 1440 ST5

|                                               | <b>MT 1440 ST5</b> Created on August 1, 2025 at 6:03 Pl |
|-----------------------------------------------|---------------------------------------------------------|
| Capacities                                    | Metric                                                  |
| Max. capacity                                 | 4000 kg                                                 |
| Max. lifting height                           | 13.53 m                                                 |
| Maximum outreach                              | 9.46 m                                                  |
| Breakout force with bucket                    | 7895 daN                                                |
| Weight and dimensions                         |                                                         |
| Overall length to carriage                    | l11 6.02 m                                              |
| Length to face of forks                       | l2 6.13 m                                               |
| Overall width                                 | b1 2.36 m                                               |
| Overall height                                | h17 2.45 m                                              |
| Wheelbase                                     | y 3.07 m                                                |
| Ground clearance                              | m4 0.37 m                                               |
| Overall cab width                             | b4 0.89 m                                               |
| Tilt-up angle                                 | a4 12 °                                                 |
| Tilt-down angle                               | a5 114°                                                 |
| External turning radius (over tyres)          | Wa1 3.94 m                                              |
| Unladen weight (with forks)                   | 10940 kg                                                |
| Overall weight                                | 10940 kg                                                |
|                                               | Inflatable                                              |
| Tires type<br>Standard tires                  | Alliance 400/80 - 24 - 162A8                            |
|                                               |                                                         |
| Forks length / width / section Performances   | I / e / s 1200 mm x 125 mm x 50 mm                      |
|                                               | 16 -                                                    |
| Lifting                                       | 16 \$                                                   |
| Lowering                                      | 12.40 s                                                 |
| Extension                                     | 17.30 s                                                 |
| Retraction                                    | 13 s                                                    |
| Crowd                                         | 4.30 s                                                  |
| Dump                                          | 4 s                                                     |
| Engine                                        |                                                         |
| Engine brand                                  | Deutz                                                   |
| Engine norm                                   | Stage V                                                 |
| Engine model                                  | TCD 3.6L                                                |
| Number of cylinders / Capacity of cylinders   | 4 - 3621 cm³                                            |
| I.C. Engine power rating - Power              | 100 Hp / 75 kW                                          |
| Max. torque / Engine rotation                 | 410 Nm @ 1600 rpm                                       |
| Drawbar pull (Laden)                          | 9930 daN                                                |
| Transmission                                  |                                                         |
| Transmission type                             | Torque converter                                        |
| Number of gears (forward / reverse)           | 4 / 4                                                   |
| Max. travel speed                             | 24.90 km/h                                              |
| Parking brake                                 | Automatic parking brake                                 |
| Service brake                                 | Oil-immersed multi-discs braking on front & axles       |
| Hydraulics                                    | unies                                                   |
| Hydraulic pump type                           | Gear pump                                               |
| Hydraulic flow / Pressure                     | 167 l/min-270 bar                                       |
| Tank capacities                               | 107 1/111111-270 Dai                                    |
|                                               | 10                                                      |
| Engine oil                                    |                                                         |
| Hydraulic oil                                 | 1351                                                    |
| Diesel Exhaust fluid (AdBlue® type) Fuel tank | 22.60                                                   |
|                                               | 140 l                                                   |
| Noise and vibration                           | 77.40                                                   |
| Noise at driving position (LpA)               | 79 dB                                                   |
| Noise to environment (LwA)                    | 106 dB                                                  |
| Vibration on hands/arms                       | < 2.50 m/s <sup>2</sup>                                 |
| Miscellaneous                                 |                                                         |
| Steering wheels (front / rear)                | 2/2                                                     |
| Drive wheels (front / rear)                   | 2/2                                                     |
| Cab certification                             | Cabin ROPS - FOPS level 2                               |
| Controls                                      | JSM                                                     |
|                                               |                                                         |

## MT 1440 ST5 - Dimensional drawing