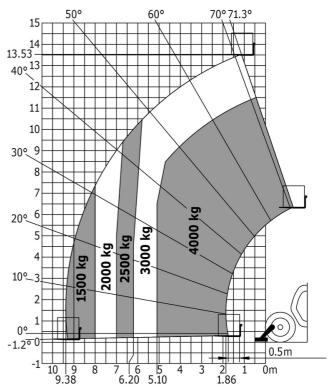

|                                                         |
| Steering wheels (front / rear)                | 2/2                                                     |
| Drive wheels (front / rear)                   | 2/2                                                     |
| Cab certification                             | Cabin ROPS - FOPS level 2                               |
| Controls                                      | JSM                                                     |
|                                               |                                                         |

## MT 1440 ST5 - Dimensional drawing







### MT 1440 ST5 - Load chart

Machine on tires with forks - with levelling device Metric



### Machine on lowered stabilisers with forks Metric







#### **Head Office**

B.P. 249 - 430 rue de l'Aubinière 44150 Ancenis Cedex - France Tel: +33 (0)2 40 09 10 11 - Fax: +33 (0)2 40 09 10 97 www.manitou.com



This publication provides a description of the configuration versions and options for Manitou products, which may differ for equipment. The equipment presented in this brochure may be part of a series, as an option, or it may not be available, depending on the versions. Manitou reserves the right, at any time and without notice, to amend the specifications described and represented. The specifications provided do not bind the manufacturer. For more details, please contact your Manitou agent. This is not a contractually binding document. The presentation of the products is not contractually binding. List of specifications non-exh