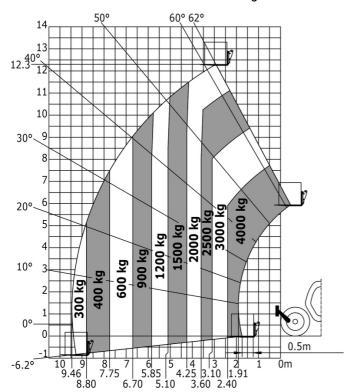

### MT 1440 ST5 - Load chart

Machine on tires with forks - with levelling device Metric