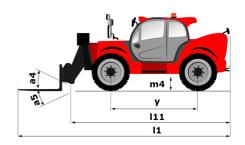

# MT 1440 ST5

|                                               | <b>MT 1440 ST5</b> Created on August 1, 2025 at 6:03 Pl |
|-----------------------------------------------|---------------------------------------------------------|
| Capacities                                    | Metric                                                  |
| Max. capacity                                 | 4000 kg                                                 |
| Max. lifting height                           | 13.53 m                                                 |
| Maximum outreach                              | 9.46 m                                                  |
| Breakout force with bucket                    | 7895 daN                                                |
| Weight and dimensions                         |                                                         |
| Overall length to carriage                    | l11 6.02 m                                              |
| Length to face of forks                       | l2 6.13 m                                               |
| Overall width                                 | b1 2.36 m                                               |
| Overall height                                | h17 2.45 m                                              |
| Wheelbase                                     | y 3.07 m                                                |
| Ground clearance                              | m4 0.37 m                                               |
| Overall cab width                             | b4 0.89 m                                               |
| Tilt-up angle                                 | a4 12 °                                                 |
| Tilt-down angle                               | a5 114°                                                 |
| External turning radius (over tyres)          | Wa1 3.94 m                                              |
| Unladen weight (with forks)                   | 10940 kg                                                |
| Overall weight                                | 10940 kg                                                |
|                                               | Inflatable                                              |
| Tires type<br>Standard tires                  | Alliance 400/80 - 24 - 162A8                            |
|                                               |                                                         |
| Forks length / width / section Performances   | I / e / s 1200 mm x 125 mm x 50 mm                      |
|                                               | 16 -                                                    |
| Lifting                                       | 16 \$                                                   |
| Lowering                                      | 12.40 s                                                 |
| Extension                                     | 17.30 s                                                 |
| Retraction                                    | 13 s                                                    |
| Crowd                                         | 4.30 s                                                  |
| Dump                                          | 4 s                                                     |
| Engine                                        |                                                         |
| Engine brand                                  | Deutz                                                   |
| Engine norm                                   | Stage V                                                 |
| Engine model                                  | TCD 3.6L                                                |
| Number of cylinders / Capacity of cylinders   | 4 - 3621 cm³                                            |
| I.C. Engine power rating - Power              | 100 Hp / 75 kW                                          |
| Max. torque / Engine rotation                 | 410 Nm @ 1600 rpm                                       |
| Drawbar pull (Laden)                          | 9930 daN                                                |
| Transmission                                  |                                                         |
| Transmission type                             | Torque converter                                        |
| Number of gears (forward / reverse)           | 4 / 4                                                   |
| Max. travel speed                             | 24.90 km/h                                              |
| Parking brake                                 | Automatic parking brake                                 |
| Service brake                                 | Oil-immersed multi-discs braking on front & axles       |
| Hydraulics                                    | unies                                                   |
| Hydraulic pump type                           | Gear pump                                               |
| Hydraulic flow / Pressure                     | 167 l/min-270 bar                                       |
| Tank capacities                               | 107 1/111111-270 Dai                                    |
|                                               | 10                                                      |
| Engine oil                                    |                                                         |
| Hydraulic oil                                 | 1351                                                    |
| Diesel Exhaust fluid (AdBlue® type) Fuel tank | 22.60                                                   |
|                                               | 140 l                                                   |
| Noise and vibration                           | 77.40                                                   |
| Noise at driving position (LpA)               | 79 dB                                                   |
| Noise to environment (LwA)                    | 106 dB                                                  |
| Vibration on hands/arms                       | < 2.50 m/s <sup>2</sup>                                 |
| Miscellaneous                                 |                                                         |
| Steering wheels (front / rear)                | 2/2                                                     |
| Drive wheels (front / rear)                   | 2/2                                                     |
| Cab certification                             | Cabin ROPS - FOPS level 2                               |
| Controls                                      | JSM                                                     |
|                                               |                                                         |

## MT 1440 ST5 - Dimensional drawing