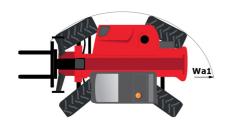

|
| Vibration on hands/arms                       | < 2.50 m/s <sup>2</sup>                                 |
| Miscellaneous                                 |                                                         |
| Steering wheels (front / rear)                | 2/2                                                     |
| Drive wheels (front / rear)                   | 2/2                                                     |
| Cab certification                             | Cabin ROPS - FOPS level 2                               |
| Controls                                      | JSM                                                     |
|                                               |                                                         |

## MT 1440 ST5 - Dimensional drawing







### MT 1440 ST5 - Load chart

Machine on tires with forks - with levelling device Metric



### Machine on lowered stabilisers with forks Metric







#### **Head Office**

B.P. 249 - 430 rue de l'Aubinière 44150 Ancenis Cedex - France Tel: +33 (0)2 40 09 10 11 - Fax: +33 (0)2 40 09 10 97 www.manitou.com



This publication provides a description of the configuration versions and options for Manitou products, which may differ for equipment. The equipment presented in this brochure may be part of a series, as an option, or it may not be available, depending on the versions. Manitou reserves the right, at any time and without notice, to amend the specifications described and represented. The specifications provided do not bind the manufacturer. For more details, please contact your Ma