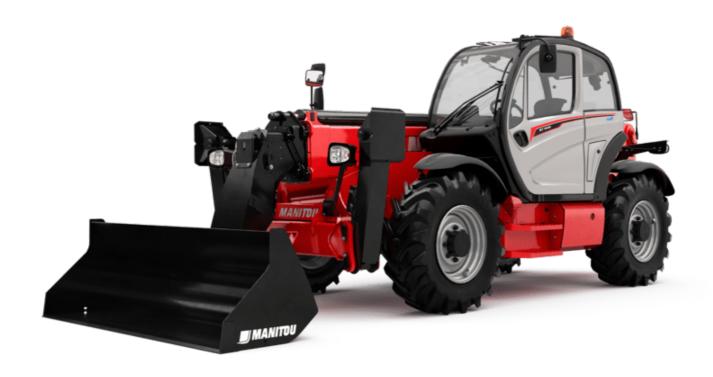

Technical sheet:

# MT 1440 ST5

|                                               | <b>MT 1440 ST5</b> Created on August 1, 2025 at 6:03 Pl |
|-----------------------------------------------|---------------------------------------------------------|
| Capacities                                    | Metric                                                  |
| Max. capacity                                 | 4000 kg                                                 |
| Max. lifting height                           | 13.53 m                                                 |
| Maximum outreach                              | 9.46 m                                                  |
| Breakout force with bucket                    | 7895 daN                                                |
| Weight and dimensions                         |                                                         |
| Overall length to carriage                    | l11 6.02 m                                              |
| Length to face of forks                       | l2 6.13 m                                               |
| Overall width                                 | b1 2.36 m                                               |
| Overall height                                | h17 2.45 m                                              |
| Wheelbase                                     | y 3.07 m                                                |
| Ground clearance                              | m4 0.37 m                                               |
| Overall cab width                             | b4 0.89 m                                               |
| Tilt-up angle                                 | a4 12 °                                                 |
| Tilt-down angle                               | a5 114°                                                 |
| External turning radius (over tyres)          | Wa1 3.94 m                                              |
| Unladen weight (with forks)                   | 10940 kg                                                |
| Overall weight                                | 10940 kg                                                |
|                                               | Inflatable                                              |
| Tires type<br>Standard tires                  | Alliance 400/80 - 24 - 162A8                            |
|                                               |                                                         |
| Forks length / width / section Performances   | I / e / s 1200 mm x 125 mm x 50 mm                      |
|                                               | 16 -                                                    |
| Lifting                                       | 16 \$                                                   |
| Lowering                                      | 12.40 s                                                 |
| Extension                                     | 17.30 s                                                 |
| Retraction                                    | 13 s                                                    |
| Crowd                                         | 4.30 s                                                  |
| Dump                                          | 4 s                                                     |
| Engine                                        |                                                         |
| Engine brand                                  | Deutz                                                   |
| Engine norm                                   | Stage V                                                 |
| Engine model                                  | TCD 3.6L                                                |
| Number of cylinders / Capacity of cylinders   | 4 - 3621 cm³                                            |
| I.C. Engine power rating - Power              | 100 Hp / 75 kW                                          |
| Max. torque / Engine rotation                 | 410 Nm @ 1600 rpm                                       |
| Drawbar pull (Laden)                          | 9930 daN                                                |
| Transmission                                  |                                                         |
| Transmission type                             | Torque converter                                        |
| Number of gears (forward / reverse)           | 4 / 4                                                   |
| Max. travel speed                             | 24.90 km/h                                              |
| Parking brake                                 | Automatic parking brake                                 |
| Service brake                                 | Oil-immersed multi-discs braking on front & axles       |
| Hydraulics                                    | unies                                                   |
| Hydraulic pump type                           | Gear pump                                               |
| Hydraulic flow / Pressure                     | 167 l/min-270 bar                                       |
| Tank capacities                               | 107 1/111111-270 Dai                                    |
|                                               | 10                                                      |
| Engine oil                                    |                                                         |
| Hydraulic oil                                 | 1351                                                    |
| Diesel Exhaust fluid (AdBlue® type) Fuel tank | 22.60                                                   |
|                                               | 140 l                                                   |
| Noise and vibration                           | 77.40                                                   |
| Noise at driving position (LpA)               | 79 dB                                                   |
| Noise to environment (LwA)                    | 106 dB                                                  |
| Vibration on hands/arms                       | < 2.50 m/s <sup>2</sup>                                 |
| Miscellaneous                                 |                                                         |
| Steering wheels (front / rear)                | 2/2                                                     |
| Drive wheels (front / rear)                   | 2/2                                                     |
| Cab certification                             | Cabin ROPS - FOPS level 2                               |
| Controls                                      | JSM                                                     |
|                                               |                                                         |