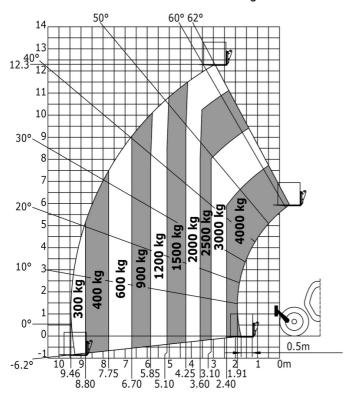

## MT 1440 ST5 - Load chart

Machine on tires with forks - with levelling device Metric

Head Office B.P. 249 - 430 rue de l'Aubinière 44150 Ancenis Cedex - France Tel: +33 (0)2 40 09 10 11 - Fax: +33 (0)2 40 09 10 97 www.manitou.com