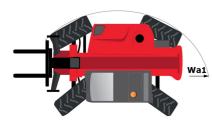

|                                                  | <b>MT 1440 ST5</b> Created on August 13, 2025 at 2:51 AM U |
|--------------------------------------------------|------------------------------------------------------------|
| Capacities                                       | Metric                                                     |
| Max. capacity                                    | 4000 kg                                                    |
| Max. lifting height                              | 13.53 m                                                    |
| Maximum outreach                                 | 9.46 m                                                     |
| Breakout force with bucket                       | 7895 daN                                                   |
| Weight and dimensions                            |                                                            |
| Overall length to carriage                       | l11 6.02 m                                                 |
| Length to face of forks                          | l2 6.13 m                                                  |
| Overall width                                    | b1 2.36 m                                                  |
| Overall height                                   | h17 2.45 m                                                 |
| Wheelbase                                        | y 3.07 m                                                   |
| Ground clearance                                 | m4 0.37 m                                                  |
| Overall cab width                                | b4 0.89 m                                                  |
| Tilt-up angle                                    | a4 12 °                                                    |
| Tilt-down angle                                  | a4 12<br>a5 114°                                           |
| External turning radius (over tyres)             | Wa1 3.94 m                                                 |
|                                                  | Wai 3.94 m<br>10940 kg                                     |
| Unladen weight (with forks)                      |                                                            |
| Overall weight                                   | 10940 kg                                                   |
| Tires type<br>Standard tires                     | Inflatable<br>Alliance 400/80 - 24 - 162A8                 |
| Standard tires                                   |                                                            |
| Forks length / width / section                   | l / e / s 1200 mm x 125 mm x 50 mm                         |
| Performances                                     |                                                            |
| Lifting                                          | 16 s                                                       |
| Lowering                                         | 12.40 s                                                    |
| Extension                                        | 17.30 s                                                    |
| Retraction                                       | 13 s                                                       |
| Crowd                                            | 4.30 s                                                     |
| Dump                                             | 4 s                                                        |
| Engine                                           |                                                            |
| Engine brand                                     | Deutz                                                      |
| Engine norm                                      | Stage V                                                    |
| Engine model                                     | TCD 3.6L                                                   |
| Number of cylinders / Capacity of cylinders      | 4 - 3621 cm³                                               |
| I.C. Engine power rating - Power                 | 100 Hp / 75 kW                                             |
| Max. torque / Engine rotation                    | 410 Nm @ 1600 rpm                                          |
| Drawbar pull (Laden)                             | 9930 daN                                                   |
| Transmission                                     |                                                            |
| Transmission type                                | Torque converter                                           |
| Number of gears (forward / reverse)              | 4 / 4                                                      |
| Max. travel speed                                | 24.90 km/h                                                 |
| Parking brake                                    | Automatic parking brake                                    |
| Service brake                                    | Oil-immersed multi-discs braking on front & rear<br>axles  |
| Hydraulics                                       |                                                            |
| Hydraulic pump type                              | Gear pump                                                  |
| Hydraulic flow / Pressure                        | 167 l/min-270 bar                                          |
| Tank capacities                                  |                                                            |
| Engine oil                                       | 10                                                         |
| Hydraulic oil                                    | 135                                                        |
| Diesel Exhaust fluid (AdBlue® type)              | 22.60 I                                                    |
| Fuel tank                                        | 140                                                        |
| Noise and vibration                              |                                                            |
| Noise at driving position (LpA)                  | 79 dB                                                      |
| Noise to environment (LWA)                       | 106 dB                                                     |
| Vibration on hands/arms                          | < 2.50 m/s <sup>2</sup>                                    |
| Miscellaneous                                    | < 2.30 II/S <sup>-</sup>                                   |
| Steering wheels (front / rear)                   | 2/2                                                        |
| ,                                                |                                                            |
| Drive wheels (front / rear)<br>Cab certification | 2 / 2<br>Cabin ROPS - FOPS level 2                         |
| Lau rennicanon                                   | Canin RUPS - EUPS IEVEL 2                                  |

## MT 1440 ST5 - Dimensional drawing