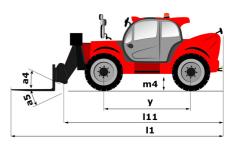

|                                                  | <b>MT 1440 ST5</b> Created on August 13, 2025 at 2:51 AM U |
|--------------------------------------------------|------------------------------------------------------------|
| Capacities                                       | Metric                                                     |
| Max. capacity                                    | 4000 kg                                                    |
| Max. lifting height                              | 13.53 m                                                    |
| Maximum outreach                                 | 9.46 m                                                     |
| Breakout force with bucket                       | 7895 daN                                                   |
| Weight and dimensions                            |                                                            |
| Overall length to carriage                       | l11 6.02 m                                                 |
| Length to face of forks                          | l2 6.13 m                                                  |
| Overall width                                    | b1 2.36 m                                                  |
| Overall height                                   | h17 2.45 m                                                 |
| Wheelbase                                        | y 3.07 m                                                   |
| Ground clearance                                 | m4 0.37 m                                                  |
| Overall cab width                                | b4 0.89 m                                                  |
| Tilt-up angle                                    | a4 12 °                                                    |
| Tilt-down angle                                  | a4 12<br>a5 114°                                           |
| External turning radius (over tyres)             | Wa1 3.94 m                                                 |
|                                                  | Wai 3.94 m<br>10940 kg                                     |
| Unladen weight (with forks)                      |                                                            |
| Overall weight                                   | 10940 kg                                                   |
| Tires type<br>Standard tires                     | Inflatable<br>Alliance 400/80 - 24 - 162A8                 |
| Standard tires                                   |                                                            |
| Forks length / width / section                   | l / e / s 1200 mm x 125 mm x 50 mm                         |
| Performances                                     |                                                            |
| Lifting                                          | 16 s                                                       |
| Lowering                                         | 12.40 s                                                    |
| Extension                                        | 17.30 s                                                    |
| Retraction                                       | 13 s                                                       |
| Crowd                                            | 4.30 s                                                     |
| Dump                                             | 4 s                                                        |
| Engine                                           |                                                            |
| Engine brand                                     | Deutz                                                      |
| Engine norm                                      | Stage V                                                    |
| Engine model                                     | TCD 3.6L                                                   |
| Number of cylinders / Capacity of cylinders      | 4 - 3621 cm³                                               |
| I.C. Engine power rating - Power                 | 100 Hp / 75 kW                                             |
| Max. torque / Engine rotation                    | 410 Nm @ 1600 rpm                                          |
| Drawbar pull (Laden)                             | 9930 daN                                                   |
| Transmission                                     |                                                            |
| Transmission type                                | Torque converter                                           |
| Number of gears (forward / reverse)              | 4 / 4                                                      |
| Max. travel speed                                | 24.90 km/h                                                 |
| Parking brake                                    | Automatic parking brake                                    |
| Service brake                                    | Oil-immersed multi-discs braking on front & rear<br>axles  |
| Hydraulics                                       |                                                            |
| Hydraulic pump type                              | Gear pump                                                  |
| Hydraulic flow / Pressure                        | 167 l/min-270 bar                                          |
| Tank capacities                                  |                                                            |
| Engine oil                                       | 10                                                         |
| Hydraulic oil                                    | 135                                                        |
| Diesel Exhaust fluid (AdBlue® type)              | 22.60 I                                                    |
| Fuel tank                                        | 140                                                        |
| Noise and vibration                              |                                                            |
| Noise at driving position (LpA)                  | 79 dB                                                      |
| Noise to environment (LWA)                       | 106 dB                                                     |
| Vibration on hands/arms                          | < 2.50 m/s <sup>2</sup>                                    |
| Miscellaneous                                    | < 2.30 II/S <sup>-</sup>                                   |
| Steering wheels (front / rear)                   | 2/2                                                        |
| ,                                                |                                                            |
| Drive wheels (front / rear)<br>Cab certification | 2 / 2<br>Cabin ROPS - FOPS level 2                         |
| Lau rennicanon                                   | Canin RUPS - EUPS IEVEL 2                                  |

## MT 1440 ST5 - Dimensional drawing