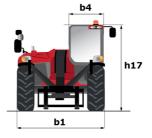

|                                                  | <b>MT 1440 ST5</b> Created on August 13, 2025 at 2:51 AM U |
|--------------------------------------------------|------------------------------------------------------------|
| Capacities                                       | Metric                                                     |
| Max. capacity                                    | 4000 kg                                                    |
| Max. lifting height                              | 13.53 m                                                    |
| Maximum outreach                                 | 9.46 m                                                     |
| Breakout force with bucket                       | 7895 daN                                                   |
| Weight and dimensions                            |                                                            |
| Overall length to carriage                       | l11 6.02 m                                                 |
| Length to face of forks                          | l2 6.13 m                                                  |
| Overall width                                    | b1 2.36 m                                                  |
| Overall height                                   | h17 2.45 m                                                 |
| Wheelbase                                        | y 3.07 m                                                   |
| Ground clearance                                 | m4 0.37 m                                                  |
| Overall cab width                                | b4 0.89 m                                                  |
| Tilt-up angle                                    | a4 12 °                                                    |
| Tilt-down angle                                  | a4 12<br>a5 114°                                           |
| External turning radius (over tyres)             | Wa1 3.94 m                                                 |
|                                                  | Wai 3.94 m<br>10940 kg                                     |
| Unladen weight (with forks)                      |                                                            |
| Overall weight                                   | 10940 kg                                                   |
| Tires type<br>Standard tires                     | Inflatable<br>Alliance 400/80 - 24 - 162A8                 |
| Standard tires                                   |                                                            |
| Forks length / width / section                   | l / e / s 1200 mm x 125 mm x 50 mm                         |
| Performances                                     |                                                            |
| Lifting                                          | 16 s                                                       |
| Lowering                                         | 12.40 s                                                    |
| Extension                                        | 17.30 s                                                    |
| Retraction                                       | 13 s                                                       |
| Crowd                                            | 4.30 s                                                     |
| Dump                                             | 4 s                                                        |
| Engine                                           |                                                            |
| Engine brand                                     | Deutz                                                      |
| Engine norm                                      | Stage V                                                    |
| Engine model                                     | TCD 3.6L                                                   |
| Number of cylinders / Capacity of cylinders      | 4 - 3621 cm³                                               |
| I.C. Engine power rating - Power                 | 100 Hp / 75 kW                                             |
| Max. torque / Engine rotation                    | 410 Nm @ 1600 rpm                                          |
| Drawbar pull (Laden)                             | 9930 daN                                                   |
| Transmission                                     |                                                            |
| Transmission type                                | Torque converter                                           |
| Number of gears (forward / reverse)              | 4 / 4                                                      |
| Max. travel speed                                | 24.90 km/h                                                 |
| Parking brake                                    | Automatic parking brake                                    |
| Service brake                                    | Oil-immersed multi-discs braking on front & rear<br>axles  |
| Hydraulics                                       |                                                            |
| Hydraulic pump type                              | Gear pump                                                  |
| Hydraulic flow / Pressure                        | 167 l/min-270 bar                                          |
| Tank capacities                                  |                                                            |
| Engine oil                                       | 10                                                         |
| Hydraulic oil                                    | 135                                                        |
| Diesel Exhaust fluid (AdBlue® type)              | 22.60 I                                                    |
| Fuel tank                                        | 140                                                        |
| Noise and vibration                              |                                                            |
| Noise at driving position (LpA)                  | 79 dB                                                      |
| Noise to environment (LWA)                       | 106 dB                                                     |
| Vibration on hands/arms                          | < 2.50 m/s <sup>2</sup>                                    |
| Miscellaneous                                    | < 2.30 II/S <sup>-</sup>                                   |
| Steering wheels (front / rear)                   | 2/2                                                        |
| ,                                                |                                                            |
| Drive wheels (front / rear)<br>Cab certification | 2 / 2<br>Cabin ROPS - FOPS level 2                         |
| Lau rennicanon                                   | Canin RUPS - EUPS IEVEL 2                                  |

## MT 1440 ST5 - Dimensional drawing