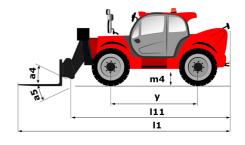

# MT 1440 ST5

|                                             | MT 1440 ST5 | Created on July 31, 2025 at 5:48 PM UTC          |
|---------------------------------------------|-------------|--------------------------------------------------|
| Capacities                                  |             | Metric                                           |
| Max. capacity                               |             | 4000 kg                                          |
| Max. lifting height                         |             | 13.53 m                                          |
| Maximum outreach                            |             | 9.46 m                                           |
| Breakout force with bucket                  |             | 7895 daN                                         |
| Weight and dimensions                       |             |                                                  |
| Overall length to carriage                  | I11         | 6.02 m                                           |
| Length to face of forks                     | 12          | 6.13 m                                           |
| Overall width                               | b1          | 2.36 m                                           |
| Overall height                              | h17         | 2.45 m                                           |
| Wheelbase                                   | у           | 3.07 m                                           |
| Ground clearance                            | m4          | 0.37 m                                           |
| Overall cab width                           | b4          | 0.89 m                                           |
|                                             | a4          | 12 °                                             |
| Tilt-up angle                               |             | 114 °                                            |
| Tilt-down angle                             | a5          |                                                  |
| External turning radius (over tyres)        | Wa1         | 3.94 m                                           |
| Unladen weight (with forks)                 |             | 10940 kg                                         |
| Overall weight                              |             | 10940 kg                                         |
| Tires type                                  |             | Inflatable                                       |
| Standard tires                              |             | Alliance 400/80 - 24 - 162A8                     |
| Forks length / width / section              | I/e/s       | 1200 mm x 125 mm x 50 mm                         |
| Performances                                |             |                                                  |
| Lifting                                     |             | 16 s                                             |
| Lowering                                    |             | 12.40 s                                          |
| Extension                                   |             | 17.30 s                                          |
| Retraction                                  |             | 13 s                                             |
| Crowd                                       |             | 4.30 s                                           |
| Dump                                        |             | 4 s                                              |
| Engine                                      |             |                                                  |
| Engine brand                                |             | Deutz                                            |
| Engine norm                                 |             | Stage V                                          |
| Engine model                                |             | TCD 3.6L                                         |
| Number of cylinders / Capacity of cylinders |             | 4 - 3621 cm <sup>3</sup>                         |
| I.C. Engine power rating - Power            |             | 100 Hp / 75 kW                                   |
| Max. torque / Engine rotation               |             | 410 Nm @ 1600 rpm                                |
| Drawbar pull (Laden)                        |             | 9930 daN                                         |
| Transmission                                |             |                                                  |
| Transmission type                           |             | Torque converter                                 |
| Number of gears (forward / reverse)         |             | 4 / 4                                            |
| Max. travel speed                           |             | 24.90 km/h                                       |
| Parking brake                               |             | Automatic parking brake                          |
|                                             |             | Oil-immersed multi-discs braking on front & rear |
| Service brake                               |             | axles                                            |
| Hydraulics                                  |             |                                                  |
| Hydraulic pump type                         |             | Gear pump                                        |
| Hydraulic flow / Pressure                   |             | 167 l/min-270 bar                                |
| Tank capacities                             |             |                                                  |
| Engine oil                                  |             | 10                                               |
| Hydraulic oil                               |             | 135                                              |
| Diesel Exhaust fluid (AdBlue® type)         |             | 22.60                                            |
| Fuel tank                                   |             | 140 l                                            |
| Noise and vibration                         |             |                                                  |
| Noise at driving position (LpA)             |             | 79 dB                                            |
| Noise to environment (LwA)                  |             | 106 dB                                           |
| Vibration on hands/arms                     |             | < 2.50 m/s <sup>2</sup>                          |
| Miscellaneous                               |             |                                                  |
| Steering wheels (front / rear)              |             | 2/2                                              |
| Drive wheels (front / rear)                 |             | 2/2                                              |
| Cab certification                           |             | Cabin ROPS - FOPS level 2                        |
| Controls                                    |             | JSM                                              |
| Outriolo                                    |             | JOIN                                             |

# MT 1440 ST5 - Dimensional drawing