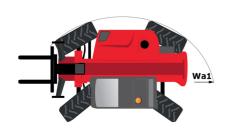

# MT 1440 ST5

|                                             | MT 1440 ST5 | Created on July 31, 2025 at 5:48 PM UTC          |
|---------------------------------------------|-------------|--------------------------------------------------|
| Capacities                                  |             | Metric                                           |
| Max. capacity                               |             | 4000 kg                                          |
| Max. lifting height                         |             | 13.53 m                                          |
| Maximum outreach                            |             | 9.46 m                                           |
| Breakout force with bucket                  |             | 7895 daN                                         |
| Weight and dimensions                       |             |                                                  |
| Overall length to carriage                  | I11         | 6.02 m                                           |
| Length to face of forks                     | 12          | 6.13 m                                           |
| Overall width                               | b1          | 2.36 m                                           |
| Overall height                              | h17         | 2.45 m                                           |
| Wheelbase                                   | у           | 3.07 m                                           |
| Ground clearance                            | m4          | 0.37 m                                           |
| Overall cab width                           | b4          | 0.89 m                                           |
|                                             | a4          | 12 °                                             |
| Tilt-up angle                               |             | 114 °                                            |
| Tilt-down angle                             | a5          |                                                  |
| External turning radius (over tyres)        | Wa1         | 3.94 m                                           |
| Unladen weight (with forks)                 |             | 10940 kg                                         |
| Overall weight                              |             | 10940 kg                                         |
| Tires type                                  |             | Inflatable                                       |
| Standard tires                              |             | Alliance 400/80 - 24 - 162A8                     |
| Forks length / width / section              | I/e/s       | 1200 mm x 125 mm x 50 mm                         |
| Performances                                |             |                                                  |
| Lifting                                     |             | 16 s                                             |
| Lowering                                    |             | 12.40 s                                          |
| Extension                                   |             | 17.30 s                                          |
| Retraction                                  |             | 13 s                                             |
| Crowd                                       |             | 4.30 s                                           |
| Dump                                        |             | 4 s                                              |
| Engine                                      |             |                                                  |
| Engine brand                                |             | Deutz                                            |
| Engine norm                                 |             | Stage V                                          |
| Engine model                                |             | TCD 3.6L                                         |
| Number of cylinders / Capacity of cylinders |             | 4 - 3621 cm <sup>3</sup>                         |
| I.C. Engine power rating - Power            |             | 100 Hp / 75 kW                                   |
| Max. torque / Engine rotation               |             | 410 Nm @ 1600 rpm                                |
| Drawbar pull (Laden)                        |             | 9930 daN                                         |
| Transmission                                |             |                                                  |
| Transmission type                           |             | Torque converter                                 |
| Number of gears (forward / reverse)         |             | 4 / 4                                            |
| Max. travel speed                           |             | 24.90 km/h                                       |
| Parking brake                               |             | Automatic parking brake                          |
|                                             |             | Oil-immersed multi-discs braking on front & rear |
| Service brake                               |             | axles                                            |
| Hydraulics                                  |             |                                                  |
| Hydraulic pump type                         |             | Gear pump                                        |
| Hydraulic flow / Pressure                   |             | 167 l/min-270 bar                                |
| Tank capacities                             |             |                                                  |
| Engine oil                                  |             | 10                                               |
| Hydraulic oil                               |             | 135                                              |
| Diesel Exhaust fluid (AdBlue® type)         |             | 22.60                                            |
| Fuel tank                                   |             | 140 l                                            |
| Noise and vibration                         |             |                                                  |
| Noise at driving position (LpA)             |             | 79 dB                                            |
| Noise to environment (LwA)                  |             | 106 dB                                           |
| Vibration on hands/arms                     |             | < 2.50 m/s <sup>2</sup>                          |
| Miscellaneous                               |             |                                                  |
| Steering wheels (front / rear)              |             | 2/2                                              |
| Drive wheels (front / rear)                 |             | 2/2                                              |
| Cab certification                           |             | Cabin ROPS - FOPS level 2                        |
| Controls                                    |             | JSM                                              |
| Outriolo                                    |             | JOIN                                             |