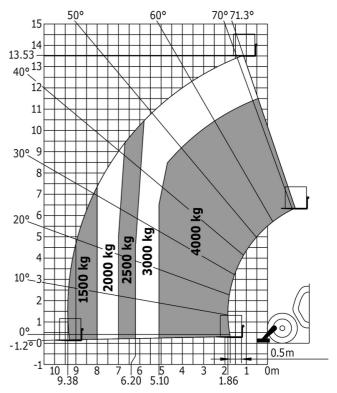

|
| Steering wheels (front / rear)              |             | 2/2                                              |
| Drive wheels (front / rear)                 |             | 2/2                                              |
| Cab certification                           |             | Cabin ROPS - FOPS level 2                        |
| Controls                                    |             | JSM                                              |
| Outriolo                                    |             | JOIN                                             |

# MT 1440 ST5 - Dimensional drawing







### MT 1440 ST5 - Load chart

Machine on tires with forks - with levelling device Metric



## Machine on lowered stabilisers with forks Metric







#### **Head Office**

B.P. 249 - 430 rue de l'Aubinière 44150 Ancenis Cedex - France Tel: +33 (0)2 40 09 10 11 - Fax: +33 (0)2 40 09 10 97 www.manitou.com



This publication provides a description of the configuration versions and options for Manitou products, which may differ for equipment. The equipment presented in this brochure may be part of a series, as an option, or it may not be available, depending on the versions. Manitou reserves the right, at any time and without notice, to amend the specifications described and represented. The specifications provided do not bind the manufacturer. For more details, please contact your Manitou agent. This is not a contractually binding document. The presentation of the products is not contractually binding. List of specifications non-exh