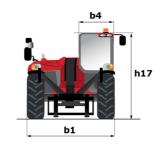

# MT 1440 ST5

|                                             | MT 1440 ST5 | Created on July 31, 2025 at 5:48 PM UTC          |
|---------------------------------------------|-------------|--------------------------------------------------|
| Capacities                                  |             | Metric                                           |
| Max. capacity                               |             | 4000 kg                                          |
| Max. lifting height                         |             | 13.53 m                                          |
| Maximum outreach                            |             | 9.46 m                                           |
| Breakout force with bucket                  |             | 7895 daN                                         |
| Weight and dimensions                       |             |                                                  |
| Overall length to carriage                  | I11         | 6.02 m                                           |
| Length to face of forks                     | 12          | 6.13 m                                           |
| Overall width                               | b1          | 2.36 m                                           |
| Overall height                              | h17         | 2.45 m                                           |
| Wheelbase                                   | у           | 3.07 m                                           |
| Ground clearance                            | m4          | 0.37 m                                           |
| Overall cab width                           | b4          | 0.89 m                                           |
|                                             | a4          | 12 °                                             |
| Tilt-up angle                               |             | 114 °                                            |
| Tilt-down angle                             | a5          |                                                  |
| External turning radius (over tyres)        | Wa1         | 3.94 m                                           |
| Unladen weight (with forks)                 |             | 10940 kg                                         |
| Overall weight                              |             | 10940 kg                                         |
| Tires type                                  |             | Inflatable                                       |
| Standard tires                              |             | Alliance 400/80 - 24 - 162A8                     |
| Forks length / width / section              | I/e/s       | 1200 mm x 125 mm x 50 mm                         |
| Performances                                |             |                                                  |
| Lifting                                     |             | 16 s                                             |
| Lowering                                    |             | 12.40 s                                          |
| Extension                                   |             | 17.30 s                                          |
| Retraction                                  |             | 13 s                                             |
| Crowd                                       |             | 4.30 s                                           |
| Dump                                        |             | 4 s                                              |
| Engine                                      |             |                                                  |
| Engine brand                                |             | Deutz                                            |
| Engine norm                                 |             | Stage V                                          |
| Engine model                                |             | TCD 3.6L                                         |
| Number of cylinders / Capacity of cylinders |             | 4 - 3621 cm <sup>3</sup>                         |
| I.C. Engine power rating - Power            |             | 100 Hp / 75 kW                                   |
| Max. torque / Engine rotation               |             | 410 Nm @ 1600 rpm                                |
| Drawbar pull (Laden)                        |             | 9930 daN                                         |
| Transmission                                |             |                                                  |
| Transmission type                           |             | Torque converter                                 |
| Number of gears (forward / reverse)         |             | 4 / 4                                            |
| Max. travel speed                           |             | 24.90 km/h                                       |
| Parking brake                               |             | Automatic parking brake                          |
|                                             |             | Oil-immersed multi-discs braking on front & rear |
| Service brake                               |             | axles                                            |
| Hydraulics                                  |             |                                                  |
| Hydraulic pump type                         |             | Gear pump                                        |
| Hydraulic flow / Pressure                   |             | 167 l/min-270 bar                                |
| Tank capacities                             |             |                                                  |
| Engine oil                                  |             | 10                                               |
| Hydraulic oil                               |             | 135                                              |
| Diesel Exhaust fluid (AdBlue® type)         |             | 22.60                                            |
| Fuel tank                                   |             | 140 l                                            |
| Noise and vibration                         |             |                                                  |
| Noise at driving position (LpA)             |             | 79 dB                                            |
| Noise to environment (LwA)                  |             | 106 dB                                           |
| Vibration on hands/arms                     |             | < 2.50 m/s <sup>2</sup>                          |
| Miscellaneous                               |             |                                                  |
| Steering wheels (front / rear)              |             | 2/2                                              |
| Drive wheels (front / rear)                 |             | 2/2                                              |
| Cab certification                           |             | Cabin ROPS - FOPS level 2                        |
| Controls                                    |             | JSM                                              |
| Outriolo                                    |             | JOIN                                             |