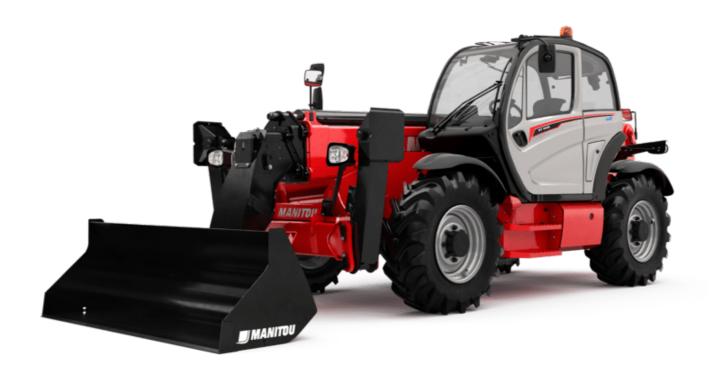

Technical sheet:

# MT 1440 ST5

|                                             | MT 1440 ST5 | Created on July 31, 2025 at 5:48 PM UTC          |
|---------------------------------------------|-------------|--------------------------------------------------|
| Capacities                                  |             | Metric                                           |
| Max. capacity                               |             | 4000 kg                                          |
| Max. lifting height                         |             | 13.53 m                                          |
| Maximum outreach                            |             | 9.46 m                                           |
| Breakout force with bucket                  |             | 7895 daN                                         |
| Weight and dimensions                       |             |                                                  |
| Overall length to carriage                  | I11         | 6.02 m                                           |
| Length to face of forks                     | 12          | 6.13 m                                           |
| Overall width                               | b1          | 2.36 m                                           |
| Overall height                              | h17         | 2.45 m                                           |
| Wheelbase                                   | у           | 3.07 m                                           |
| Ground clearance                            | m4          | 0.37 m                                           |
| Overall cab width                           | b4          | 0.89 m                                           |
|                                             | a4          | 12 °                                             |
| Tilt-up angle                               |             | 114 °                                            |
| Tilt-down angle                             | a5          |                                                  |
| External turning radius (over tyres)        | Wa1         | 3.94 m                                           |
| Unladen weight (with forks)                 |             | 10940 kg                                         |
| Overall weight                              |             | 10940 kg                                         |
| Tires type                                  |             | Inflatable                                       |
| Standard tires                              |             | Alliance 400/80 - 24 - 162A8                     |
| Forks length / width / section              | I/e/s       | 1200 mm x 125 mm x 50 mm                         |
| Performances                                |             |                                                  |
| Lifting                                     |             | 16 s                                             |
| Lowering                                    |             | 12.40 s                                          |
| Extension                                   |             | 17.30 s                                          |
| Retraction                                  |             | 13 s                                             |
| Crowd                                       |             | 4.30 s                                           |
| Dump                                        |             | 4 s                                              |
| Engine                                      |             |                                                  |
| Engine brand                                |             | Deutz                                            |
| Engine norm                                 |             | Stage V                                          |
| Engine model                                |             | TCD 3.6L                                         |
| Number of cylinders / Capacity of cylinders |             | 4 - 3621 cm <sup>3</sup>                         |
| I.C. Engine power rating - Power            |             | 100 Hp / 75 kW                                   |
| Max. torque / Engine rotation               |             | 410 Nm @ 1600 rpm                                |
| Drawbar pull (Laden)                        |             | 9930 daN                                         |
| Transmission                                |             |                                                  |
| Transmission type                           |             | Torque converter                                 |
| Number of gears (forward / reverse)         |             | 4 / 4                                            |
| Max. travel speed                           |             | 24.90 km/h                                       |
| Parking brake                               |             | Automatic parking brake                          |
|                                             |             | Oil-immersed multi-discs braking on front & rear |
| Service brake                               |             | axles                                            |
| Hydraulics                                  |             |                                                  |
| Hydraulic pump type                         |             | Gear pump                                        |
| Hydraulic flow / Pressure                   |             | 167 l/min-270 bar                                |
| Tank capacities                             |             |                                                  |
| Engine oil                                  |             | 10                                               |
| Hydraulic oil                               |             | 135                                              |
| Diesel Exhaust fluid (AdBlue® type)         |             | 22.60                                            |
| Fuel tank                                   |             | 140 l                                            |
| Noise and vibration                         |             |                                                  |
| Noise at driving position (LpA)             |             | 79 dB                                            |
| Noise to environment (LwA)                  |             | 106 dB                                           |
| Vibration on hands/arms                     |             | < 2.50 m/s <sup>2</sup>                          |
| Miscellaneous                               |             |                                                  |
| Steering wheels (front / rear)              |             | 2/2                                              |
| Drive wheels (front / rear)                 |             | 2/2                                              |
| Cab certification                           |             | Cabin ROPS - FOPS level 2                        |
| Controls                                    |             | JSM                                              |
| Outriolo                                    |             | JOIN                                             |