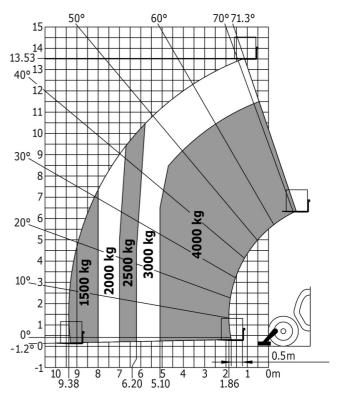

| 2/2                                                     |
| Cab certification                                                                                               | Cabin ROPS - FOPS level 2                               |
| Controls                                                                                                        | JSM                                                     |
|                                                                                                                 |                                                         |

## MT 1440 ST5 - Dimensional drawing







### MT 1440 ST5 - Load chart

Machine on tires with forks - with levelling device Metric



#### Machine on lowered stabilisers with forks Metric







#### **Head Office**

B.P. 249 - 430 rue de l'Aubinière 44150 Ancenis Cedex - France Tel: +33 (0)2 40 09 10 11 - Fax: +33 (0)2 40 09 10 97 www.manitou.com



This publication provides a description of the configuration versions and options for Manitou products, which may differ for equipment. The equipment presented in this brochure may be part of a series, as an option, or it may not be available, depending on the versions. Manitou reserves the right, at any time and without notice, to amend the specifications described and represented. The specifications provided do not bind the manufacturer. For more details, please contact your Manitou agent. This is not a contractually binding document. The presentation of the products is not contractually binding. List of specifications non-exh