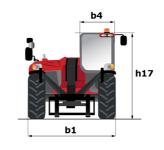

## MT 1440 ST5 - Dimensional drawing

# MT 1440 ST5

|                                                                                                                 | <b>MT 1440 STS</b> Created on August 13, 2025 at 2:53 A |
|-----------------------------------------------------------------------------------------------------------------|---------------------------------------------------------|
| Capacities                                                                                                      | Metric                                                  |
| Max. capacity                                                                                                   | 4000 kg                                                 |
| Max. lifting height                                                                                             | 13.53 m                                                 |
| Maximum outreach                                                                                                | 9.46 m                                                  |
| Breakout force with bucket                                                                                      | 7895 daN                                                |
| Weight and dimensions                                                                                           |                                                         |
| Overall length to carriage                                                                                      | l11 6.02 m                                              |
| ength to face of forks                                                                                          | 12 6.13 m                                               |
| Overall width                                                                                                   | b1 2.36 m                                               |
| Overall height                                                                                                  | h17 2.45 m                                              |
| Wheelbase                                                                                                       | y 3.07 m                                                |
| Ground clearance                                                                                                | m4 0.37 m                                               |
| Overall cab width                                                                                               | b4 0.89 m                                               |
|                                                                                                                 | a4 12 °                                                 |
| Tilt-up angle                                                                                                   |                                                         |
| Filt-down angle                                                                                                 | a5 114°                                                 |
| External turning radius (over tyres)                                                                            | Wa1 3.94 m                                              |
| Jnladen weight (with forks)                                                                                     | 10940 kg                                                |
| Overall weight                                                                                                  | 10940 kg                                                |
| Tires type                                                                                                      | Inflatable                                              |
| Standard tires                                                                                                  | Alliance 400/80 - 24 - 162A8                            |
| Forks length / width / section                                                                                  | I / e / s 1200 mm x 125 mm x 50 mm                      |
| Performances                                                                                                    |                                                         |
| Lifting                                                                                                         | 16 s                                                    |
| Lowering                                                                                                        | 12.40 s                                                 |
| Extension                                                                                                       | 17.30 s                                                 |
| Retraction                                                                                                      | 13 s                                                    |
| Crowd                                                                                                           | 4.30 s                                                  |
| Dump                                                                                                            | 4 s                                                     |
| Engine |                                                         |
| Engine brand                                                                                                    | Deutz                                                   |
| Engine norm                                                                                                     | Stage V                                                 |
| Engine model                                                                                                    | TCD 3.6L                                                |
| Number of cylinders / Capacity of cylinders                                                                     | 4 - 3621 cm³                                            |
| I.C. Engine power rating - Power                                                                                | 100 Hp / 75 kW                                          |
| Max. torque / Engine rotation                                                                                   | 410 Nm @ 1600 rpm                                       |
| Drawbar pull (Laden)                                                                                            | 9930 daN                                                |
| Transmission                                                                                                    | 2500 dui1                                               |
| Transmission type                                                                                               | Torque converter                                        |
|                                                                                                                 | 4 / 4                                                   |
| Number of gears (forward / reverse)                                                                             |                                                         |
| Max. travel speed                                                                                               | 24.90 km/h                                              |
| Parking brake                                                                                                   | Automatic parking brake                                 |
| Service brake                                                                                                   | Oil-immersed multi-discs braking on front axles         |
| Hydraulics                                                                                                      | UAICO                                                   |
| Hydraulic pump type                                                                                             | Gear pump                                               |
| Hydraulic flow / Pressure                                                                                       | 167 l/min-270 bar                                       |
|                                                                                                                 | 107 I/IIIIII-270 Dai                                    |
| Tank capacities                                                                                                 | 101                                                     |
| Engine oil                                                                                                      | 101                                                     |
| Hydraulic oil                                                                                                   | 135                                                     |
| Diesel Exhaust fluid (AdBlue® type)                                                                             | 22.60                                                   |
| Fuel tank                                                                                                       | 140 l                                                   |
| Noise and vibration                                                                                             |                                                         |
| Noise at driving position (LpA)                                                                                 | 79 dB                                                   |
| Noise to environment (LwA)                                                                                      | 106 dB                                                  |
| Vibration on hands/arms                                                                                         | < 2.50 m/s <sup>2</sup>                                 |
| Miscellaneous                                                                                                   |                                                         |
| Steering wheels (front / rear)                                                                                  | 2/2                                                     |
| Drive wheels (front / rear)                                                                                     | 2/2                                                     |
| Cab certification                                                                                               | Cabin ROPS - FOPS level 2                               |
| Controls                                                                                                        | JSM                                                     |
|                                                                                                                 |                                                         |