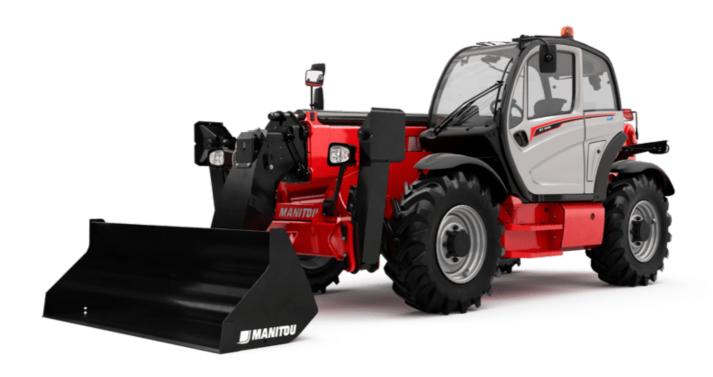

# MT 1440 ST5

|                                                                                                                 | <b>MT 1440 STS</b> Created on August 13, 2025 at 2:53 A |
|-----------------------------------------------------------------------------------------------------------------|---------------------------------------------------------|
| Capacities                                                                                                      | Metric                                                  |
| Max. capacity                                                                                                   | 4000 kg                                                 |
| Max. lifting height                                                                                             | 13.53 m                                                 |
| Maximum outreach                                                                                                | 9.46 m                                                  |
| Breakout force with bucket                                                                                      | 7895 daN                                                |
| Weight and dimensions                                                                                           |                                                         |
| Overall length to carriage                                                                                      | l11 6.02 m                                              |
| ength to face of forks                                                                                          | 12 6.13 m                                               |
| Overall width                                                                                                   | b1 2.36 m                                               |
| Overall height                                                                                                  | h17 2.45 m                                              |
| Wheelbase                                                                                                       | y 3.07 m                                                |
| Ground clearance                                                                                                | m4 0.37 m                                               |
| Overall cab width                                                                                               | b4 0.89 m                                               |
|                                                                                                                 | a4 12 °                                                 |
| Tilt-up angle                                                                                                   |                                                         |
| Filt-down angle                                                                                                 | a5 114°                                                 |
| External turning radius (over tyres)                                                                            | Wa1 3.94 m                                              |
| Jnladen weight (with forks)                                                                                     | 10940 kg                                                |
| Overall weight                                                                                                  | 10940 kg                                                |
| Tires type                                                                                                      | Inflatable                                              |
| Standard tires                                                                                                  | Alliance 400/80 - 24 - 162A8                            |
| Forks length / width / section                                                                                  | I / e / s 1200 mm x 125 mm x 50 mm                      |
| Performances                                                                                                    |                                                         |
| Lifting                                                                                                         | 16 s                                                    |
| Lowering                                                                                                        | 12.40 s                                                 |
| Extension                                                                                                       | 17.30 s                                                 |
| Retraction                                                                                                      | 13 s                                                    |
| Crowd                                                                                                           | 4.30 s                                                  |
| Dump                                                                                                            | 4 s                                                     |
| Engine |                                                         |
| Engine brand                                                                                                    | Deutz                                                   |
| Engine norm                                                                                                     | Stage V                                                 |
| Engine model                                                                                                    | TCD 3.6L                                                |
| Number of cylinders / Capacity of cylinders                                                                     | 4 - 3621 cm³                                            |
| I.C. Engine power rating - Power                                                                                | 100 Hp / 75 kW                                          |
| Max. torque / Engine rotation                                                                                   | 410 Nm @ 1600 rpm                                       |
| Drawbar pull (Laden)                                                                                            | 9930 daN                                                |
| Transmission                                                                                                    | 2500 dui1                                               |
| Transmission type                                                                                               | Torque converter                                        |
|                                                                                                                 | 4 / 4                                                   |
| Number of gears (forward / reverse)                                                                             |                                                         |
| Max. travel speed                                                                                               | 24.90 km/h                                              |
| Parking brake                                                                                                   | Automatic parking brake                                 |
| Service brake                                                                                                   | Oil-immersed multi-discs braking on front axles         |
| Hydraulics                                                                                                      | UAICO                                                   |
| Hydraulic pump type                                                                                             | Gear pump                                               |
| Hydraulic flow / Pressure                                                                                       | 167 l/min-270 bar                                       |
|                                                                                                                 | 107 I/IIIIII-270 Dai                                    |
| Tank capacities                                                                                                 | 101                                                     |
| Engine oil                                                                                                      | 101                                                     |
| Hydraulic oil                                                                                                   | 135                                                     |
| Diesel Exhaust fluid (AdBlue® type)                                                                             | 22.60                                                   |
| Fuel tank                                                                                                       | 140 l                                                   |
| Noise and vibration                                                                                             |                                                         |
| Noise at driving position (LpA)                                                                                 | 79 dB                                                   |
| Noise to environment (LwA)                                                                                      | 106 dB                                                  |
| Vibration on hands/arms                                                                                         | < 2.50 m/s <sup>2</sup>                                 |
| Miscellaneous                                                                                                   |                                                         |
| Steering wheels (front / rear)                                                                                  | 2/2                                                     |
| Drive wheels (front / rear)                                                                                     | 2/2                                                     |
| Cab certification                                                                                               | Cabin ROPS - FOPS level 2                               |
| Controls                                                                                                        | JSM                                                     |
|                                                                                                                 |                                                         |