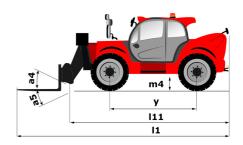

## MT 1440 ST5 - Dimensional drawing

# MT 1440 ST5

|                                                                                                                 | <b>MT 1440 STS</b> Created on August 13, 2025 at 2:53 A |
|-----------------------------------------------------------------------------------------------------------------|---------------------------------------------------------|
| Capacities                                                                                                      | Metric                                                  |
| Max. capacity                                                                                                   | 4000 kg                                                 |
| Max. lifting height                                                                                             | 13.53 m                                                 |
| Maximum outreach                                                                                                | 9.46 m                                                  |
| Breakout force with bucket                                                                                      | 7895 daN                                                |
| Weight and dimensions                                                                                           |                                                         |
| Overall length to carriage                                                                                      | l11 6.02 m                                              |
| ength to face of forks                                                                                          | 12 6.13 m                                               |
| Overall width                                                                                                   | b1 2.36 m                                               |
| Overall height                                                                                                  | h17 2.45 m                                              |
| Wheelbase                                                                                                       | y 3.07 m                                                |
| Ground clearance                                                                                                | m4 0.37 m                                               |
| Overall cab width                                                                                               | b4 0.89 m                                               |
|                                                                                                                 | a4 12 °                                                 |
| Tilt-up angle                                                                                                   |                                                         |
| Filt-down angle                                                                                                 | a5 114°                                                 |
| External turning radius (over tyres)                                                                            | Wa1 3.94 m                                              |
| Jnladen weight (with forks)                                                                                     | 10940 kg                                                |
| Overall weight                                                                                                  | 10940 kg                                                |
| Tires type                                                                                                      | Inflatable                                              |
| Standard tires                                                                                                  | Alliance 400/80 - 24 - 162A8                            |
| Forks length / width / section                                                                                  | I / e / s 1200 mm x 125 mm x 50 mm                      |
| Performances                                                                                                    |                                                         |
| Lifting                                                                                                         | 16 s                                                    |
| Lowering                                                                                                        | 12.40 s                                                 |
| Extension                                                                                                       | 17.30 s                                                 |
| Retraction                                                                                                      | 13 s                                                    |
| Crowd                                                                                                           | 4.30 s                                                  |
| Dump                                                                                                            | 4 s                                                     |
| Engine |                                                         |
| Engine brand                                                                                                    | Deutz                                                   |
| Engine norm                                                                                                     | Stage V                                                 |
| Engine model                                                                                                    | TCD 3.6L                                                |
| Number of cylinders / Capacity of cylinders                                                                     | 4 - 3621 cm³                                            |
| I.C. Engine power rating - Power                                                                                | 100 Hp / 75 kW                                          |
| Max. torque / Engine rotation                                                                                   | 410 Nm @ 1600 rpm                                       |
| Drawbar pull (Laden)                                                                                            | 9930 daN                                                |
| Transmission                                                                                                    | 2500 dui1                                               |
| Transmission type                                                                                               | Torque converter                                        |
|                                                                                                                 | 4 / 4                                                   |
| Number of gears (forward / reverse)                                                                             |                                                         |
| Max. travel speed                                                                                               | 24.90 km/h                                              |
| Parking brake                                                                                                   | Automatic parking brake                                 |
| Service brake                                                                                                   | Oil-immersed multi-discs braking on front axles         |
| Hydraulics                                                                                                      | UAICO                                                   |
| Hydraulic pump type                                                                                             | Gear pump                                               |
| Hydraulic flow / Pressure                                                                                       | 167 l/min-270 bar                                       |
|                                                                                                                 | 107 I/IIIIII-270 Dai                                    |
| Tank capacities                                                                                                 | 101                                                     |
| Engine oil                                                                                                      | 101                                                     |
| Hydraulic oil                                                                                                   | 135                                                     |
| Diesel Exhaust fluid (AdBlue® type)                                                                             | 22.60                                                   |
| Fuel tank                                                                                                       | 140 l                                                   |
| Noise and vibration                                                                                             |                                                         |
| Noise at driving position (LpA)                                                                                 | 79 dB                                                   |
| Noise to environment (LwA)                                                                                      | 106 dB                                                  |
| Vibration on hands/arms                                                                                         | < 2.50 m/s <sup>2</sup>                                 |
| Miscellaneous                                                                                                   |                                                         |
| Steering wheels (front / rear)                                                                                  | 2/2                                                     |
| Drive wheels (front / rear)                                                                                     | 2/2                                                     |
| Cab certification                                                                                               | Cabin ROPS - FOPS level 2                               |
| Controls                                                                                                        | JSM                                                     |
|                                                                                                                 |                                                         |