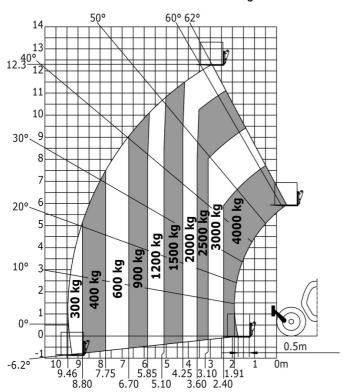

### MT 1440 ST5 - Load chart

Machine on tires with forks - with levelling device Metric