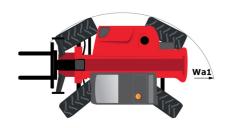

## MT 1440 ST5 - Dimensional drawing

# MT 1440 ST5

|                                                                                                                 | <b>MT 1440 STS</b> Created on August 13, 2025 at 2:53 A |
|-----------------------------------------------------------------------------------------------------------------|---------------------------------------------------------|
| Capacities                                                                                                      | Metric                                                  |
| Max. capacity                                                                                                   | 4000 kg                                                 |
| Max. lifting height                                                                                             | 13.53 m                                                 |
| Maximum outreach                                                                                                | 9.46 m                                                  |
| Breakout force with bucket                                                                                      | 7895 daN                                                |
| Weight and dimensions                                                                                           |                                                         |
| Overall length to carriage                                                                                      | l11 6.02 m                                              |
| ength to face of forks                                                                                          | 12 6.13 m                                               |
| Overall width                                                                                                   | b1 2.36 m                                               |
| Overall height                                                                                                  | h17 2.45 m                                              |
| Wheelbase                                                                                                       | y 3.07 m                                                |
| Ground clearance                                                                                                | m4 0.37 m                                               |
| Overall cab width                                                                                               | b4 0.89 m                                               |
|                                                                                                                 | a4 12 °                                                 |
| Tilt-up angle                                                                                                   |                                                         |
| Filt-down angle                                                                                                 | a5 114°                                                 |
| External turning radius (over tyres)                                                                            | Wa1 3.94 m                                              |
| Jnladen weight (with forks)                                                                                     | 10940 kg                                                |
| Overall weight                                                                                                  | 10940 kg                                                |
| Tires type                                                                                                      | Inflatable                                              |
| Standard tires                                                                                                  | Alliance 400/80 - 24 - 162A8                            |
| Forks length / width / section                                                                                  | I / e / s 1200 mm x 125 mm x 50 mm                      |
| Performances                                                                                                    |                                                         |
| Lifting                                                                                                         | 16 s                                                    |
| Lowering                                                                                                        | 12.40 s                                                 |
| Extension                                                                                                       | 17.30 s                                                 |
| Retraction                                                                                                      | 13 s                                                    |
| Crowd                                                                                                           | 4.30 s                                                  |
| Dump                                                                                                            | 4 s                                                     |
| Engine |                                                         |
| Engine brand                                                                                                    | Deutz                                                   |
| Engine norm                                                                                                     | Stage V                                                 |
| Engine model                                                                                                    | TCD 3.6L                                                |
| Number of cylinders / Capacity of cylinders                                                                     | 4 - 3621 cm³                                            |
| I.C. Engine power rating - Power                                                                                | 100 Hp / 75 kW                                          |
| Max. torque / Engine rotation                                                                                   | 410 Nm @ 1600 rpm                                       |
| Drawbar pull (Laden)                                                                                            | 9930 daN                                                |
| Transmission                                                                                                    | 2500 dui1                                               |
| Transmission type                                                                                               | Torque converter                                        |
|                                                                                                                 | 4 / 4                                                   |
| Number of gears (forward / reverse)                                                                             |                                                         |
| Max. travel speed                                                                                               | 24.90 km/h                                              |
| Parking brake                                                                                                   | Automatic parking brake                                 |
| Service brake                                                                                                   | Oil-immersed multi-discs braking on front axles         |
| Hydraulics                                                                                                      | UAICO                                                   |
| Hydraulic pump type                                                                                             | Gear pump                                               |
| Hydraulic flow / Pressure                                                                                       | 167 l/min-270 bar                                       |
|                                                                                                                 | 107 I/IIIIII-270 Dai                                    |
| Tank capacities                                                                                                 | 101                                                     |
| Engine oil                                                                                                      | 101                                                     |
| Hydraulic oil                                                                                                   | 135                                                     |
| Diesel Exhaust fluid (AdBlue® type)                                                                             | 22.60                                                   |
| Fuel tank                                                                                                       | 140 l                                                   |
| Noise and vibration                                                                                             |                                                         |
| Noise at driving position (LpA)                                                                                 | 79 dB                                                   |
| Noise to environment (LwA)                                                                                      | 106 dB                                                  |
| Vibration on hands/arms                                                                                         | < 2.50 m/s <sup>2</sup>                                 |
| Miscellaneous                                                                                                   |                                                         |
| Steering wheels (front / rear)                                                                                  | 2/2                                                     |
| Drive wheels (front / rear)                                                                                     | 2/2                                                     |
| Cab certification                                                                                               | Cabin ROPS - FOPS level 2                               |
| Controls                                                                                                        | JSM                                                     |
|                                                                                                                 |                                                         |