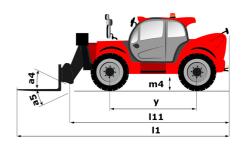

# MT 1440 ST5

|                                                                                                                 | <b>MT 1440 ST5</b> Created on August 15, 2025 at 2:43 | PM L     |
|-----------------------------------------------------------------------------------------------------------------|-------------------------------------------------------|----------|
| Capacities                                                                                                      | Metric                                                |          |
| Max. capacity                                                                                                   | 4000 kg                                               |          |
| Max. lifting height                                                                                             | 13.53 m                                               |          |
| Maximum outreach                                                                                                | 9.46 m                                                |          |
| Breakout force with bucket                                                                                      | 7895 daN                                              |          |
| Weight and dimensions                                                                                           |                                                       |          |
| Overall length to carriage                                                                                      | l11 6.02 m                                            |          |
| ength to face of forks                                                                                          | l2 6.13 m                                             |          |
| Overall width                                                                                                   | b1 2.36 m                                             |          |
| Overall height                                                                                                  | h17 2.45 m                                            |          |
| Wheelbase                                                                                                       | y 3.07 m                                              |          |
| Ground clearance                                                                                                | m4 0.37 m                                             |          |
| Overall cab width                                                                                               | b4 0.89 m                                             |          |
|                                                                                                                 | a4 12 °                                               |          |
| Tilt-up angle                                                                                                   |                                                       |          |
| Filt-down angle                                                                                                 | a5 114 °                                              |          |
| External turning radius (over tyres)                                                                            | Wa1 3.94 m                                            |          |
| Jnladen weight (with forks)                                                                                     | 10940 kg                                              |          |
| Overall weight                                                                                                  | 10940 kg                                              |          |
| Tires type                                                                                                      | Inflatable                                            |          |
| Standard tires                                                                                                  | Alliance 400/80 - 24 - 162A8                          |          |
| Forks length / width / section                                                                                  | I / e / s 1200 mm x 125 mm x 50 mm                    |          |
| Performances                                                                                                    |                                                       |          |
| Lifting                                                                                                         | 16 s                                                  |          |
| Lowering                                                                                                        | 12.40 s                                               |          |
| Extension                                                                                                       | 17.30 s                                               |          |
| Retraction                                                                                                      | 13 s                                                  |          |
| Crowd                                                                                                           | 4.30 s                                                |          |
| Dump                                                                                                            | 4 s                                                   |          |
| Engine |                                                       |          |
| Engine brand                                                                                                    | Deutz                                                 |          |
| Engine norm                                                                                                     | Stage V                                               |          |
| Engine model                                                                                                    | TCD 3.6L                                              |          |
| Number of cylinders / Capacity of cylinders                                                                     | 4 - 3621 cm <sup>3</sup>                              |          |
| I.C. Engine power rating - Power                                                                                | 100 Hp / 75 kW                                        |          |
| Max. torque / Engine rotation                                                                                   | 410 Nm @ 1600 pm                                      |          |
| Drawbar pull (Laden)                                                                                            | 9930 daN                                              |          |
| Transmission                                                                                                    | 2200 dui1                                             |          |
| Transmission type                                                                                               | Torque converter                                      |          |
|                                                                                                                 | 4 / 4                                                 |          |
| Number of gears (forward / reverse)                                                                             |                                                       |          |
| Max. travel speed                                                                                               | 24.90 km/h                                            |          |
| Parking brake                                                                                                   | Automatic parking brake                               |          |
| Service brake                                                                                                   | Oil-immersed multi-discs braking on fror<br>axles     | it & rea |
| Hydraulics                                                                                                      | UNICO                                                 |          |
| Hydraulic pump type                                                                                             | Gear pump                                             |          |
| Hydraulic flow / Pressure                                                                                       | 167 I/min-270 bar                                     |          |
|                                                                                                                 | 107 I/IIIIII-270 Bai                                  |          |
| Tank capacities                                                                                                 | 101                                                   |          |
| Engine oil                                                                                                      | 10                                                    |          |
| Hydraulic oil                                                                                                   | 1351                                                  |          |
| Diesel Exhaust fluid (AdBlue® type)                                                                             | 22.60                                                 |          |
| Fuel tank                                                                                                       | 140 l                                                 |          |
| Noise and vibration                                                                                             |                                                       |          |
| Noise at driving position (LpA)                                                                                 | 79 dB                                                 |          |
| Noise to environment (LwA)                                                                                      | 106 dB                                                |          |
| libration on hands/arms                                                                                         | < 2.50 m/s <sup>2</sup>                               |          |
| Miscellaneous                                                                                                   |                                                       |          |
| Steering wheels (front / rear)                                                                                  | 2/2                                                   |          |
| Orive wheels (front / rear)                                                                                     | 2/2                                                   |          |
| Cab certification                                                                                               | Cabin ROPS - FOPS level 2                             |          |
| Controls                                                                                                        | JSM                                                   |          |
|                                                                                                                 |                                                       |          |

## MT 1440 ST5 - Dimensional drawing