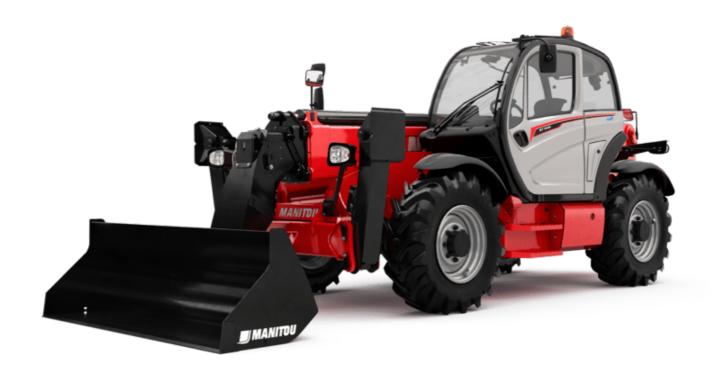

# MT 1440 ST5

|                                                                                                                 | <b>MT 1440 ST5</b> Created on August 15, 2025 at 2:43 | PM L     |
|-----------------------------------------------------------------------------------------------------------------|-------------------------------------------------------|----------|
| Capacities                                                                                                      | Metric                                                |          |
| Max. capacity                                                                                                   | 4000 kg                                               |          |
| Max. lifting height                                                                                             | 13.53 m                                               |          |
| Maximum outreach                                                                                                | 9.46 m                                                |          |
| Breakout force with bucket                                                                                      | 7895 daN                                              |          |
| Weight and dimensions                                                                                           |                                                       |          |
| Overall length to carriage                                                                                      | l11 6.02 m                                            |          |
| ength to face of forks                                                                                          | l2 6.13 m                                             |          |
| Overall width                                                                                                   | b1 2.36 m                                             |          |
| Overall height                                                                                                  | h17 2.45 m                                            |          |
| Wheelbase                                                                                                       | y 3.07 m                                              |          |
| Ground clearance                                                                                                | m4 0.37 m                                             |          |
| Overall cab width                                                                                               | b4 0.89 m                                             |          |
|                                                                                                                 | a4 12 °                                               |          |
| Tilt-up angle                                                                                                   |                                                       |          |
| Filt-down angle                                                                                                 | a5 114 °                                              |          |
| External turning radius (over tyres)                                                                            | Wa1 3.94 m                                            |          |
| Jnladen weight (with forks)                                                                                     | 10940 kg                                              |          |
| Overall weight                                                                                                  | 10940 kg                                              |          |
| Tires type                                                                                                      | Inflatable                                            |          |
| Standard tires                                                                                                  | Alliance 400/80 - 24 - 162A8                          |          |
| Forks length / width / section                                                                                  | I / e / s 1200 mm x 125 mm x 50 mm                    |          |
| Performances                                                                                                    |                                                       |          |
| Lifting                                                                                                         | 16 s                                                  |          |
| Lowering                                                                                                        | 12.40 s                                               |          |
| Extension                                                                                                       | 17.30 s                                               |          |
| Retraction                                                                                                      | 13 s                                                  |          |
| Crowd                                                                                                           | 4.30 s                                                |          |
| Dump                                                                                                            | 4 s                                                   |          |
| Engine |                                                       |          |
| Engine brand                                                                                                    | Deutz                                                 |          |
| Engine norm                                                                                                     | Stage V                                               |          |
| Engine model                                                                                                    | TCD 3.6L                                              |          |
| Number of cylinders / Capacity of cylinders                                                                     | 4 - 3621 cm <sup>3</sup>                              |          |
| I.C. Engine power rating - Power                                                                                | 100 Hp / 75 kW                                        |          |
| Max. torque / Engine rotation                                                                                   | 410 Nm @ 1600 pm                                      |          |
| Drawbar pull (Laden)                                                                                            | 9930 daN                                              |          |
| Transmission                                                                                                    | 2200 dui1                                             |          |
| Transmission type                                                                                               | Torque converter                                      |          |
|                                                                                                                 | 4 / 4                                                 |          |
| Number of gears (forward / reverse)                                                                             |                                                       |          |
| Max. travel speed                                                                                               | 24.90 km/h                                            |          |
| Parking brake                                                                                                   | Automatic parking brake                               |          |
| Service brake                                                                                                   | Oil-immersed multi-discs braking on fror<br>axles     | it & rea |
| Hydraulics                                                                                                      | UNICO                                                 |          |
| Hydraulic pump type                                                                                             | Gear pump                                             |          |
| Hydraulic flow / Pressure                                                                                       | 167 I/min-270 bar                                     |          |
|                                                                                                                 | 107 I/IIIIII-270 Bai                                  |          |
| Tank capacities                                                                                                 | 101                                                   |          |
| Engine oil                                                                                                      | 10                                                    |          |
| Hydraulic oil                                                                                                   | 1351                                                  |          |
| Diesel Exhaust fluid (AdBlue® type)                                                                             | 22.60                                                 |          |
| Fuel tank                                                                                                       | 140 l                                                 |          |
| Noise and vibration                                                                                             |                                                       |          |
| Noise at driving position (LpA)                                                                                 | 79 dB                                                 |          |
| Noise to environment (LwA)                                                                                      | 106 dB                                                |          |
| libration on hands/arms                                                                                         | < 2.50 m/s <sup>2</sup>                               |          |
| Miscellaneous                                                                                                   |                                                       |          |
| Steering wheels (front / rear)                                                                                  | 2/2                                                   |          |
| Orive wheels (front / rear)                                                                                     | 2/2                                                   |          |
| Cab certification                                                                                               | Cabin ROPS - FOPS level 2                             |          |
| Controls                                                                                                        | JSM                                                   |          |
|                                                                                                                 |                                                       |          |