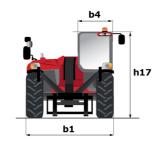

# MT 1440 ST5

|                                                                                                                 | <b>MT 1440 ST5</b> Created on August 15, 2025 at 2:43 | PM L     |
|-----------------------------------------------------------------------------------------------------------------|-------------------------------------------------------|----------|
| Capacities                                                                                                      | Metric                                                |          |
| Max. capacity                                                                                                   | 4000 kg                                               |          |
| Max. lifting height                                                                                             | 13.53 m                                               |          |
| Maximum outreach                                                                                                | 9.46 m                                                |          |
| Breakout force with bucket                                                                                      | 7895 daN                                              |          |
| Weight and dimensions                                                                                           |                                                       |          |
| Overall length to carriage                                                                                      | l11 6.02 m                                            |          |
| ength to face of forks                                                                                          | l2 6.13 m                                             |          |
| Overall width                                                                                                   | b1 2.36 m                                             |          |
| Overall height                                                                                                  | h17 2.45 m                                            |          |
| Wheelbase                                                                                                       | y 3.07 m                                              |          |
| Ground clearance                                                                                                | m4 0.37 m                                             |          |
| Overall cab width                                                                                               | b4 0.89 m                                             |          |
|                                                                                                                 | a4 12 °                                               |          |
| Tilt-up angle                                                                                                   |                                                       |          |
| Filt-down angle                                                                                                 | a5 114 °                                              |          |
| External turning radius (over tyres)                                                                            | Wa1 3.94 m                                            |          |
| Jnladen weight (with forks)                                                                                     | 10940 kg                                              |          |
| Overall weight                                                                                                  | 10940 kg                                              |          |
| Tires type                                                                                                      | Inflatable                                            |          |
| Standard tires                                                                                                  | Alliance 400/80 - 24 - 162A8                          |          |
| Forks length / width / section                                                                                  | I / e / s 1200 mm x 125 mm x 50 mm                    |          |
| Performances                                                                                                    |                                                       |          |
| Lifting                                                                                                         | 16 s                                                  |          |
| Lowering                                                                                                        | 12.40 s                                               |          |
| Extension                                                                                                       | 17.30 s                                               |          |
| Retraction                                                                                                      | 13 s                                                  |          |
| Crowd                                                                                                           | 4.30 s                                                |          |
| Dump                                                                                                            | 4 s                                                   |          |
| Engine |                                                       |          |
| Engine brand                                                                                                    | Deutz                                                 |          |
| Engine norm                                                                                                     | Stage V                                               |          |
| Engine model                                                                                                    | TCD 3.6L                                              |          |
| Number of cylinders / Capacity of cylinders                                                                     | 4 - 3621 cm <sup>3</sup>                              |          |
| I.C. Engine power rating - Power                                                                                | 100 Hp / 75 kW                                        |          |
| Max. torque / Engine rotation                                                                                   | 410 Nm @ 1600 pm                                      |          |
| Drawbar pull (Laden)                                                                                            | 9930 daN                                              |          |
| Transmission                                                                                                    | 2200 dui1                                             |          |
| Transmission type                                                                                               | Torque converter                                      |          |
|                                                                                                                 | 4 / 4                                                 |          |
| Number of gears (forward / reverse)                                                                             |                                                       |          |
| Max. travel speed                                                                                               | 24.90 km/h                                            |          |
| Parking brake                                                                                                   | Automatic parking brake                               |          |
| Service brake                                                                                                   | Oil-immersed multi-discs braking on fror<br>axles     | it & rea |
| Hydraulics                                                                                                      | UNICO                                                 |          |
| Hydraulic pump type                                                                                             | Gear pump                                             |          |
| Hydraulic flow / Pressure                                                                                       | 167 I/min-270 bar                                     |          |
|                                                                                                                 | 107 I/IIIIII-270 Bai                                  |          |
| Tank capacities                                                                                                 | 101                                                   |          |
| Engine oil                                                                                                      | 10                                                    |          |
| Hydraulic oil                                                                                                   | 1351                                                  |          |
| Diesel Exhaust fluid (AdBlue® type)                                                                             | 22.60                                                 |          |
| Fuel tank                                                                                                       | 140 l                                                 |          |
| Noise and vibration                                                                                             |                                                       |          |
| Noise at driving position (LpA)                                                                                 | 79 dB                                                 |          |
| Noise to environment (LwA)                                                                                      | 106 dB                                                |          |
| libration on hands/arms                                                                                         | < 2.50 m/s <sup>2</sup>                               |          |
| Miscellaneous                                                                                                   |                                                       |          |
| Steering wheels (front / rear)                                                                                  | 2/2                                                   |          |
| Orive wheels (front / rear)                                                                                     | 2/2                                                   |          |
| Cab certification                                                                                               | Cabin ROPS - FOPS level 2                             |          |
| Controls                                                                                                        | JSM                                                   |          |
|                                                                                                                 |                                                       |          |