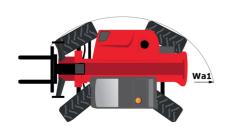

# MT 1440 ST5

|                                                                                                                 | <b>MT 1440 ST5</b> Created on August 15, 2025 at 2:43 | PM L     |
|-----------------------------------------------------------------------------------------------------------------|-------------------------------------------------------|----------|
| Capacities                                                                                                      | Metric                                                |          |
| Max. capacity                                                                                                   | 4000 kg                                               |          |
| Max. lifting height                                                                                             | 13.53 m                                               |          |
| Maximum outreach                                                                                                | 9.46 m                                                |          |
| Breakout force with bucket                                                                                      | 7895 daN                                              |          |
| Weight and dimensions                                                                                           |                                                       |          |
| Overall length to carriage                                                                                      | l11 6.02 m                                            |          |
| ength to face of forks                                                                                          | l2 6.13 m                                             |          |
| Overall width                                                                                                   | b1 2.36 m                                             |          |
| Overall height                                                                                                  | h17 2.45 m                                            |          |
| Wheelbase                                                                                                       | y 3.07 m                                              |          |
| Ground clearance                                                                                                | m4 0.37 m                                             |          |
| Overall cab width                                                                                               | b4 0.89 m                                             |          |
|                                                                                                                 | a4 12 °                                               |          |
| Tilt-up angle                                                                                                   |                                                       |          |
| Filt-down angle                                                                                                 | a5 114 °                                              |          |
| External turning radius (over tyres)                                                                            | Wa1 3.94 m                                            |          |
| Jnladen weight (with forks)                                                                                     | 10940 kg                                              |          |
| Overall weight                                                                                                  | 10940 kg                                              |          |
| Tires type                                                                                                      | Inflatable                                            |          |
| Standard tires                                                                                                  | Alliance 400/80 - 24 - 162A8                          |          |
| Forks length / width / section                                                                                  | I / e / s 1200 mm x 125 mm x 50 mm                    |          |
| Performances                                                                                                    |                                                       |          |
| Lifting                                                                                                         | 16 s                                                  |          |
| Lowering                                                                                                        | 12.40 s                                               |          |
| Extension                                                                                                       | 17.30 s                                               |          |
| Retraction                                                                                                      | 13 s                                                  |          |
| Crowd                                                                                                           | 4.30 s                                                |          |
| Dump                                                                                                            | 4 s                                                   |          |
| Engine |                                                       |          |
| Engine brand                                                                                                    | Deutz                                                 |          |
| Engine norm                                                                                                     | Stage V                                               |          |
| Engine model                                                                                                    | TCD 3.6L                                              |          |
| Number of cylinders / Capacity of cylinders                                                                     | 4 - 3621 cm <sup>3</sup>                              |          |
| I.C. Engine power rating - Power                                                                                | 100 Hp / 75 kW                                        |          |
| Max. torque / Engine rotation                                                                                   | 410 Nm @ 1600 pm                                      |          |
| Drawbar pull (Laden)                                                                                            | 9930 daN                                              |          |
| Transmission                                                                                                    | 2200 dui1                                             |          |
| Transmission type                                                                                               | Torque converter                                      |          |
|                                                                                                                 | 4 / 4                                                 |          |
| Number of gears (forward / reverse)                                                                             |                                                       |          |
| Max. travel speed                                                                                               | 24.90 km/h                                            |          |
| Parking brake                                                                                                   | Automatic parking brake                               |          |
| Service brake                                                                                                   | Oil-immersed multi-discs braking on fror<br>axles     | it & rea |
| Hydraulics                                                                                                      | UNICO                                                 |          |
| Hydraulic pump type                                                                                             | Gear pump                                             |          |
| Hydraulic flow / Pressure                                                                                       | 167 I/min-270 bar                                     |          |
|                                                                                                                 | 107 I/IIIIII-270 Bai                                  |          |
| Tank capacities                                                                                                 | 101                                                   |          |
| Engine oil                                                                                                      | 10                                                    |          |
| Hydraulic oil                                                                                                   | 1351                                                  |          |
| Diesel Exhaust fluid (AdBlue® type)                                                                             | 22.60                                                 |          |
| Fuel tank                                                                                                       | 140 l                                                 |          |
| Noise and vibration                                                                                             |                                                       |          |
| Noise at driving position (LpA)                                                                                 | 79 dB                                                 |          |
| Noise to environment (LwA)                                                                                      | 106 dB                                                |          |
| libration on hands/arms                                                                                         | < 2.50 m/s <sup>2</sup>                               |          |
| Miscellaneous                                                                                                   |                                                       |          |
| Steering wheels (front / rear)                                                                                  | 2/2                                                   |          |
| Orive wheels (front / rear)                                                                                     | 2/2                                                   |          |
| Cab certification                                                                                               | Cabin ROPS - FOPS level 2                             |          |
| Controls                                                                                                        | JSM                                                   |          |
|                                                                                                                 |                                                       |          |