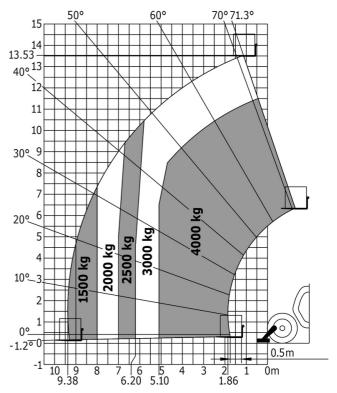

|          |
| Cab certification                                                                                               | Cabin ROPS - FOPS level 2                             |          |
| Controls                                                                                                        | JSM                                                   |          |
|                                                                                                                 |                                                       |          |

## MT 1440 ST5 - Dimensional drawing







### MT 1440 ST5 - Load chart

Machine on tires with forks - with levelling device Metric



#### Machine on lowered stabilisers with forks Metric







#### **Head Office**

B.P. 249 - 430 rue de l'Aubinière 44150 Ancenis Cedex - France Tel: +33 (0)2 40 09 10 11 - Fax: +33 (0)2 40 09 10 97 www.manitou.com



This publication provides a description of the configuration versions and options for Manitou products, which may differ for equipment. The equipment presented in this brochure may be part of a series, as an option, or it may not be available, depending on the versions. Manitou reserves the right, at any time and without notice, to amend the specifications described and represented. The specifications provided do not bind the manufacturer. For more details, please contact your Manitou agent. This is not a contractually binding document. The presentation of the products is not contractually binding. List of specifications non-exh