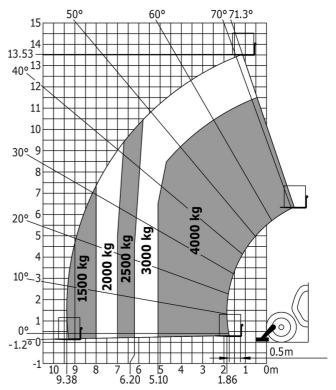

|
| Miscellaneous                               | 2.22.110                                           |
| Steering wheels (front / rear)              | 2/2                                                |
| Drive wheels (front / rear)                 | 2/2                                                |
| Cab certification                           | Cabin ROPS - FOPS level 2                          |
| Controls                                    | JSM                                                |
| CONTROLS                                    | Jam                                                |

## MT 1440 ST5 - Dimensional drawing







### MT 1440 ST5 - Load chart

Machine on tires with forks - with levelling device Metric



#### Machine on lowered stabilisers with forks Metric







#### **Head Office**

B.P. 249 - 430 rue de l'Aubinière 44150 Ancenis Cedex - France Tel: +33 (0)2 40 09 10 11 - Fax: +33 (0)2 40 09 10 97 www.manitou.com



This publication provides a description of the configuration versions and options for Manitou products, which may differ for equipment. The equipment presented in this brochure may be part of a series, as an option, or it may not be available, depending on the versions. Manitou reserves the right, at any time and without notice, to amend the specifications described and represented. The specifications provided do not bind the manufacturer. For more details, please contact your Manitou agent. This is not a contractually binding document. The presentation of the products is not contractually binding. List of specifications non-exh