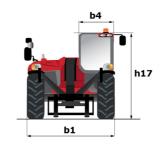

# MT 1440 ST5

|                                             | MT 1440 ST5 Created on August 13, 2025 at 12:24 AM |
|---------------------------------------------|----------------------------------------------------|
| Capacities                                  | Metric                                             |
| Max. capacity                               | 4000 kg                                            |
| Max. lifting height                         | 13.53 m                                            |
| Maximum outreach                            | 9.46 m                                             |
| Breakout force with bucket                  | 7895 daN                                           |
| Weight and dimensions                       |                                                    |
| Overall length to carriage                  | l11 6.02 m                                         |
| Length to face of forks                     | l2 6.13 m                                          |
| Overall width                               | b1 2.36 m                                          |
| Overall height                              | h17 2.45 m                                         |
| Wheelbase                                   | y 3.07 m                                           |
| Ground clearance                            | m4 0.37 m                                          |
| Overall cab width                           | b4 0.89 m                                          |
| Tilt-up angle                               | a4 12 °                                            |
| Tilt-down angle                             | a5 114 °                                           |
|                                             | Wa1 3.94 m                                         |
| External turning radius (over tyres)        |                                                    |
| Unladen weight (with forks)                 | 10940 kg                                           |
| Overall weight                              | 10940 kg                                           |
| Tires type                                  | Inflatable                                         |
| Standard tires                              | Alliance 400/80 - 24 - 162A8                       |
| Forks length / width / section              | I / e / s 1200 mm x 125 mm x 50 mm                 |
| Performances                                |                                                    |
| Lifting                                     | 16 s                                               |
| Lowering                                    | 12.40 s                                            |
| Extension                                   | 17.30 s                                            |
| Retraction                                  | 13 s                                               |
| Crowd                                       | 4.30 s                                             |
| Dump                                        | 4 s                                                |
| Engine                                      |                                                    |
| Engine brand                                | Deutz                                              |
| Engine norm                                 | Stage V                                            |
| Engine model                                | TCD 3.6L                                           |
| Number of cylinders / Capacity of cylinders | 4 - 3621 cm³                                       |
| I.C. Engine power rating - Power            | 100 Hp / 75 kW                                     |
| Max. torque / Engine rotation               | 410 Nm @ 1600 rpm                                  |
| Drawbar pull (Laden)                        | 9930 daN                                           |
| Transmission                                |                                                    |
| Transmission type                           | Torque converter                                   |
| Number of gears (forward / reverse)         | 4 / 4                                              |
| Max. travel speed                           | 24.90 km/h                                         |
| Parking brake                               | Automatic parking brake                            |
| Service brake                               | Oil-immersed multi-discs braking on front & re     |
|                                             | axles                                              |
| Hydraulics                                  |                                                    |
| Hydraulic pump type                         | Gear pump                                          |
| Hydraulic flow / Pressure                   | 167 l/min-270 bar                                  |
| Tank capacities                             |                                                    |
| Engine oil                                  | 10                                                 |
| Hydraulic oil                               | 135                                                |
| Diesel Exhaust fluid (AdBlue® type)         | 22.60                                              |
| Fuel tank                                   | 140 l                                              |
| Noise and vibration                         |                                                    |
| Noise at driving position (LpA)             | 79 dB                                              |
| Noise to environment (LwA)                  | 106 dB                                             |
| Vibration on hands/arms                     | < 2.50 m/s <sup>2</sup>                            |
| Miscellaneous                               | 2.22.110                                           |
| Steering wheels (front / rear)              | 2/2                                                |
| Drive wheels (front / rear)                 | 2/2                                                |
| Cab certification                           | Cabin ROPS - FOPS level 2                          |
| Controls                                    | JSM                                                |
| CONTROLS                                    | Jam                                                |

## MT 1440 ST5 - Dimensional drawing