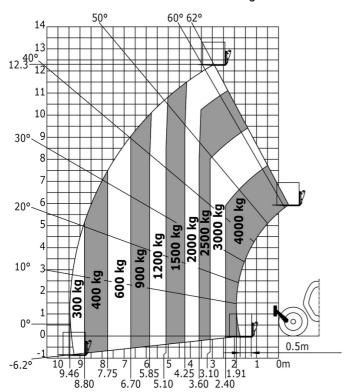

### MT 1440 ST5 - Load chart

Machine on tires with forks - with levelling device Metric