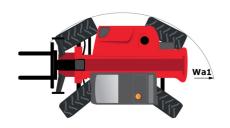

# MT 1440 ST5

|                                             | MT 1440 ST5 Created on August 13, 2025 at 12:24 AM |
|---------------------------------------------|----------------------------------------------------|
| Capacities                                  | Metric                                             |
| Max. capacity                               | 4000 kg                                            |
| Max. lifting height                         | 13.53 m                                            |
| Maximum outreach                            | 9.46 m                                             |
| Breakout force with bucket                  | 7895 daN                                           |
| Weight and dimensions                       |                                                    |
| Overall length to carriage                  | l11 6.02 m                                         |
| Length to face of forks                     | l2 6.13 m                                          |
| Overall width                               | b1 2.36 m                                          |
| Overall height                              | h17 2.45 m                                         |
| Wheelbase                                   | y 3.07 m                                           |
| Ground clearance                            | m4 0.37 m                                          |
| Overall cab width                           | b4 0.89 m                                          |
| Tilt-up angle                               | a4 12 °                                            |
| Tilt-down angle                             | a5 114 °                                           |
|                                             | Wa1 3.94 m                                         |
| External turning radius (over tyres)        |                                                    |
| Unladen weight (with forks)                 | 10940 kg                                           |
| Overall weight                              | 10940 kg                                           |
| Tires type                                  | Inflatable                                         |
| Standard tires                              | Alliance 400/80 - 24 - 162A8                       |
| Forks length / width / section              | I / e / s 1200 mm x 125 mm x 50 mm                 |
| Performances                                |                                                    |
| Lifting                                     | 16 s                                               |
| Lowering                                    | 12.40 s                                            |
| Extension                                   | 17.30 s                                            |
| Retraction                                  | 13 s                                               |
| Crowd                                       | 4.30 s                                             |
| Dump                                        | 4 s                                                |
| Engine                                      |                                                    |
| Engine brand                                | Deutz                                              |
| Engine norm                                 | Stage V                                            |
| Engine model                                | TCD 3.6L                                           |
| Number of cylinders / Capacity of cylinders | 4 - 3621 cm³                                       |
| I.C. Engine power rating - Power            | 100 Hp / 75 kW                                     |
| Max. torque / Engine rotation               | 410 Nm @ 1600 rpm                                  |
| Drawbar pull (Laden)                        | 9930 daN                                           |
| Transmission                                |                                                    |
| Transmission type                           | Torque converter                                   |
| Number of gears (forward / reverse)         | 4 / 4                                              |
| Max. travel speed                           | 24.90 km/h                                         |
| Parking brake                               | Automatic parking brake                            |
| Service brake                               | Oil-immersed multi-discs braking on front & re     |
|                                             | axles                                              |
| Hydraulics                                  |                                                    |
| Hydraulic pump type                         | Gear pump                                          |
| Hydraulic flow / Pressure                   | 167 l/min-270 bar                                  |
| Tank capacities                             |                                                    |
| Engine oil                                  | 10                                                 |
| Hydraulic oil                               | 135                                                |
| Diesel Exhaust fluid (AdBlue® type)         | 22.60                                              |
| Fuel tank                                   | 140 l                                              |
| Noise and vibration                         |                                                    |
| Noise at driving position (LpA)             | 79 dB                                              |
| Noise to environment (LwA)                  | 106 dB                                             |
| Vibration on hands/arms                     | < 2.50 m/s <sup>2</sup>                            |
| Miscellaneous                               | 2.22.110                                           |
| Steering wheels (front / rear)              | 2/2                                                |
| Drive wheels (front / rear)                 | 2/2                                                |
| Cab certification                           | Cabin ROPS - FOPS level 2                          |
| Controls                                    | JSM                                                |
| CONTROLS                                    | Jam                                                |

## MT 1440 ST5 - Dimensional drawing