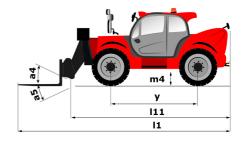

# MT 1440 ST5

|                                             | MT 1440 ST5 Created on August 13, 2025 at 12:24 AM |
|---------------------------------------------|----------------------------------------------------|
| Capacities                                  | Metric                                             |
| Max. capacity                               | 4000 kg                                            |
| Max. lifting height                         | 13.53 m                                            |
| Maximum outreach                            | 9.46 m                                             |
| Breakout force with bucket                  | 7895 daN                                           |
| Weight and dimensions                       |                                                    |
| Overall length to carriage                  | l11 6.02 m                                         |
| Length to face of forks                     | l2 6.13 m                                          |
| Overall width                               | b1 2.36 m                                          |
| Overall height                              | h17 2.45 m                                         |
| Wheelbase                                   | y 3.07 m                                           |
| Ground clearance                            | m4 0.37 m                                          |
| Overall cab width                           | b4 0.89 m                                          |
| Tilt-up angle                               | a4 12 °                                            |
| Tilt-down angle                             | a5 114 °                                           |
|                                             | Wa1 3.94 m                                         |
| External turning radius (over tyres)        |                                                    |
| Unladen weight (with forks)                 | 10940 kg                                           |
| Overall weight                              | 10940 kg                                           |
| Tires type                                  | Inflatable                                         |
| Standard tires                              | Alliance 400/80 - 24 - 162A8                       |
| Forks length / width / section              | I / e / s 1200 mm x 125 mm x 50 mm                 |
| Performances                                |                                                    |
| Lifting                                     | 16 s                                               |
| Lowering                                    | 12.40 s                                            |
| Extension                                   | 17.30 s                                            |
| Retraction                                  | 13 s                                               |
| Crowd                                       | 4.30 s                                             |
| Dump                                        | 4 s                                                |
| Engine                                      |                                                    |
| Engine brand                                | Deutz                                              |
| Engine norm                                 | Stage V                                            |
| Engine model                                | TCD 3.6L                                           |
| Number of cylinders / Capacity of cylinders | 4 - 3621 cm³                                       |
| I.C. Engine power rating - Power            | 100 Hp / 75 kW                                     |
| Max. torque / Engine rotation               | 410 Nm @ 1600 rpm                                  |
| Drawbar pull (Laden)                        | 9930 daN                                           |
| Transmission                                |                                                    |
| Transmission type                           | Torque converter                                   |
| Number of gears (forward / reverse)         | 4 / 4                                              |
| Max. travel speed                           | 24.90 km/h                                         |
| Parking brake                               | Automatic parking brake                            |
| Service brake                               | Oil-immersed multi-discs braking on front & re     |
|                                             | axles                                              |
| Hydraulics                                  |                                                    |
| Hydraulic pump type                         | Gear pump                                          |
| Hydraulic flow / Pressure                   | 167 l/min-270 bar                                  |
| Tank capacities                             |                                                    |
| Engine oil                                  | 10                                                 |
| Hydraulic oil                               | 135                                                |
| Diesel Exhaust fluid (AdBlue® type)         | 22.60                                              |
| Fuel tank                                   | 140 l                                              |
| Noise and vibration                         |                                                    |
| Noise at driving position (LpA)             | 79 dB                                              |
| Noise to environment (LwA)                  | 106 dB                                             |
| Vibration on hands/arms                     | < 2.50 m/s <sup>2</sup>                            |
| Miscellaneous                               | 2.22.110                                           |
| Steering wheels (front / rear)              | 2/2                                                |
| Drive wheels (front / rear)                 | 2/2                                                |
| Cab certification                           | Cabin ROPS - FOPS level 2                          |
| Controls                                    | JSM                                                |
| CONTROLS                                    | Jam                                                |

## MT 1440 ST5 - Dimensional drawing