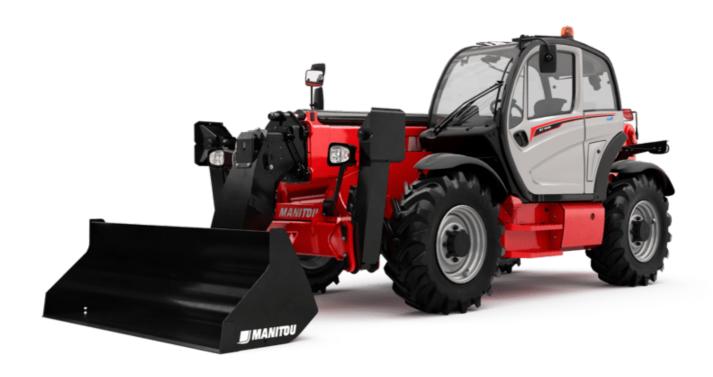

Technical sheet:

# MT 1440 ST5

|                                             | MT 1440 ST5 Created on August 13, 2025 at 12:24 AM |
|---------------------------------------------|----------------------------------------------------|
| Capacities                                  | Metric                                             |
| Max. capacity                               | 4000 kg                                            |
| Max. lifting height                         | 13.53 m                                            |
| Maximum outreach                            | 9.46 m                                             |
| Breakout force with bucket                  | 7895 daN                                           |
| Weight and dimensions                       |                                                    |
| Overall length to carriage                  | l11 6.02 m                                         |
| Length to face of forks                     | l2 6.13 m                                          |
| Overall width                               | b1 2.36 m                                          |
| Overall height                              | h17 2.45 m                                         |
| Wheelbase                                   | y 3.07 m                                           |
| Ground clearance                            | m4 0.37 m                                          |
| Overall cab width                           | b4 0.89 m                                          |
| Tilt-up angle                               | a4 12 °                                            |
| Tilt-down angle                             | a5 114 °                                           |
|                                             | Wa1 3.94 m                                         |
| External turning radius (over tyres)        |                                                    |
| Unladen weight (with forks)                 | 10940 kg                                           |
| Overall weight                              | 10940 kg                                           |
| Tires type                                  | Inflatable                                         |
| Standard tires                              | Alliance 400/80 - 24 - 162A8                       |
| Forks length / width / section              | I / e / s 1200 mm x 125 mm x 50 mm                 |
| Performances                                |                                                    |
| Lifting                                     | 16 s                                               |
| Lowering                                    | 12.40 s                                            |
| Extension                                   | 17.30 s                                            |
| Retraction                                  | 13 s                                               |
| Crowd                                       | 4.30 s                                             |
| Dump                                        | 4 s                                                |
| Engine                                      |                                                    |
| Engine brand                                | Deutz                                              |
| Engine norm                                 | Stage V                                            |
| Engine model                                | TCD 3.6L                                           |
| Number of cylinders / Capacity of cylinders | 4 - 3621 cm³                                       |
| I.C. Engine power rating - Power            | 100 Hp / 75 kW                                     |
| Max. torque / Engine rotation               | 410 Nm @ 1600 rpm                                  |
| Drawbar pull (Laden)                        | 9930 daN                                           |
| Transmission                                |                                                    |
| Transmission type                           | Torque converter                                   |
| Number of gears (forward / reverse)         | 4 / 4                                              |
| Max. travel speed                           | 24.90 km/h                                         |
| Parking brake                               | Automatic parking brake                            |
| Service brake                               | Oil-immersed multi-discs braking on front & re     |
|                                             | axles                                              |
| Hydraulics                                  |                                                    |
| Hydraulic pump type                         | Gear pump                                          |
| Hydraulic flow / Pressure                   | 167 l/min-270 bar                                  |
| Tank capacities                             |                                                    |
| Engine oil                                  | 10                                                 |
| Hydraulic oil                               | 135                                                |
| Diesel Exhaust fluid (AdBlue® type)         | 22.60                                              |
| Fuel tank                                   | 140 l                                              |
| Noise and vibration                         |                                                    |
| Noise at driving position (LpA)             | 79 dB                                              |
| Noise to environment (LwA)                  | 106 dB                                             |
| Vibration on hands/arms                     | < 2.50 m/s <sup>2</sup>                            |
| Miscellaneous                               | 2.22.110                                           |
| Steering wheels (front / rear)              | 2/2                                                |
| Drive wheels (front / rear)                 | 2/2                                                |
| Cab certification                           | Cabin ROPS - FOPS level 2                          |
| Controls                                    | JSM                                                |
| CONTROLS                                    | Jam                                                |