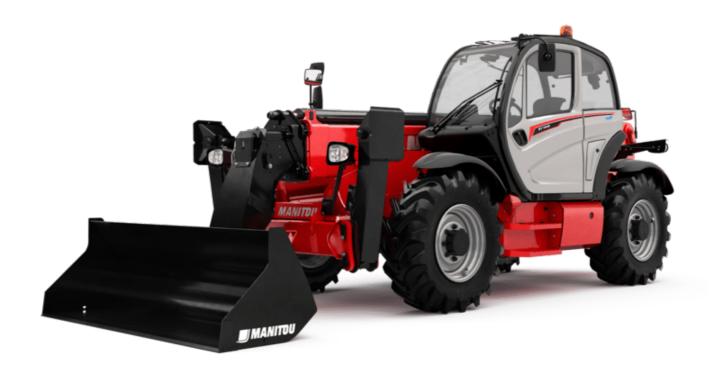

Technical sheet:

# MT 1440 ST5

|                                             | MT 1440 ST5 Created on 4 May 2024 at 11:08:34 PM         |
|---------------------------------------------|----------------------------------------------------------|
| Capacities                                  | Metric                                                   |
| Max. capacity                               | 4000 kg                                                  |
| Max. lifting height                         | 13.53 m                                                  |
| Max. outreach                               | 9.46 m                                                   |
| Breakout force with bucket                  | 7895 daN                                                 |
| Weight and dimensions                       |                                                          |
| Overall length to carriage                  | l11 6.02 m                                               |
| ength to face of forks                      | 12 6.13 m                                                |
| Overall width                               | b1 2.36 m                                                |
| Overall height                              | h17 2.45 m                                               |
| Vheelbase                                   |                                                          |
| Ground clearance                            | ·                                                        |
|                                             | m4 0.37 m                                                |
| Overall cab width                           | b4 0.89 m                                                |
| Filt-up angle                               | a4 12°                                                   |
| Tilt-down angle                             | a5 114°                                                  |
| External turning radius (over tyres)        | Wa1 3.94 m                                               |
| Unladen weight (with forks)                 | 10940 kg                                                 |
| Overall weight                              | 10940 kg                                                 |
| Fires type                                  | Pneumatic                                                |
| Standard tires                              | Alliance 400/80 - 24 - 162A8                             |
| Forks length / width / section              | I / e / s 1200 mm x 125 mm / 50 mm                       |
| Performances                                |                                                          |
| Lifting                                     | 16 s                                                     |
| Lowering                                    | 12.40 s                                                  |
| Extension                                   | 17.30 s                                                  |
| Retraction                                  | 13 s                                                     |
| Crowd                                       | 4.30 s                                                   |
| Dump                                        | 4 s                                                      |
| Engine                                      |                                                          |
| Engine brand                                | Deutz                                                    |
| Engine norm                                 | Stage V                                                  |
| Engine model                                | TCD 3.6L                                                 |
| Number of cylinders / Capacity of cylinders | 4 - 3621 cm <sup>3</sup>                                 |
|                                             |                                                          |
| .C. Engine power rating - Power             | 100 Hp / 75 kW                                           |
| Max. torque / Engine rotation               | 410 Nm @ 1600 rpm                                        |
| Drawbar pull (Laden)                        | 9930 daN                                                 |
| Transmission                                |                                                          |
| Transmission type                           | Torque converter                                         |
| Number of gears (forward / reverse)         | 4/4                                                      |
| Max. travel speed                           | 24.90 km/h                                               |
| Parking brake                               | Automatic parking brake                                  |
| Service brake                               | Oil-immersed multi-discs braking on front & rea<br>axles |
| Undrauliaa                                  | dxies                                                    |
| Hydraulics                                  | 0                                                        |
| Hydraulic pump type                         | Gear pump                                                |
| Hydraulic flow / Pressure                   | 167 l/min-270 bar                                        |
| Tank capacities                             |                                                          |
| Engine oil                                  | 101                                                      |
| Hydraulic oil                               | 135                                                      |
| uel tank                                    | 140                                                      |
| DEF tank capacity                           | 22.60                                                    |
| Noise and vibration                         |                                                          |
| Noise at driving position (LpA)             | 79 dB                                                    |
| Noise to environment (LwA)                  | 106 dB                                                   |
| /ibration on hands/arms                     | < 2.50 m/s <sup>2</sup>                                  |
| Miscellaneous                               |                                                          |
| Steering wheels (front / rear)              | 2/2                                                      |
| Drive wheels (front / rear)                 | 2/2                                                      |
| Safety cab homologation                     | ROPS - FOPS level 2 cab                                  |
|                                             | 2 . 2 . 2 . 2 . 2 . 2 . 2 . 2 . 2                        |