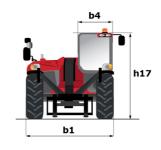

# MT 1440 ST5

|                                             | MT 1440 ST5 Created on 4 May 2024 at 11:08:34 PM         |
|---------------------------------------------|----------------------------------------------------------|
| Capacities                                  | Metric                                                   |
| Max. capacity                               | 4000 kg                                                  |
| Max. lifting height                         | 13.53 m                                                  |
| Max. outreach                               | 9.46 m                                                   |
| Breakout force with bucket                  | 7895 daN                                                 |
| Weight and dimensions                       |                                                          |
| Overall length to carriage                  | l11 6.02 m                                               |
| ength to face of forks                      | 12 6.13 m                                                |
| Overall width                               | b1 2.36 m                                                |
| Overall height                              | h17 2.45 m                                               |
| Vheelbase                                   |                                                          |
| Ground clearance                            | ·                                                        |
|                                             | m4 0.37 m                                                |
| Overall cab width                           | b4 0.89 m                                                |
| Filt-up angle                               | a4 12°                                                   |
| Tilt-down angle                             | a5 114°                                                  |
| External turning radius (over tyres)        | Wa1 3.94 m                                               |
| Unladen weight (with forks)                 | 10940 kg                                                 |
| Overall weight                              | 10940 kg                                                 |
| Fires type                                  | Pneumatic                                                |
| Standard tires                              | Alliance 400/80 - 24 - 162A8                             |
| Forks length / width / section              | I / e / s 1200 mm x 125 mm / 50 mm                       |
| Performances                                |                                                          |
| Lifting                                     | 16 s                                                     |
| Lowering                                    | 12.40 s                                                  |
| Extension                                   | 17.30 s                                                  |
| Retraction                                  | 13 s                                                     |
| Crowd                                       | 4.30 s                                                   |
| Dump                                        | 4 s                                                      |
| Engine                                      |                                                          |
| Engine brand                                | Deutz                                                    |
| Engine norm                                 | Stage V                                                  |
| Engine model                                | TCD 3.6L                                                 |
| Number of cylinders / Capacity of cylinders | 4 - 3621 cm <sup>3</sup>                                 |
|                                             |                                                          |
| .C. Engine power rating - Power             | 100 Hp / 75 kW                                           |
| Max. torque / Engine rotation               | 410 Nm @ 1600 rpm                                        |
| Drawbar pull (Laden)                        | 9930 daN                                                 |
| Transmission                                |                                                          |
| Transmission type                           | Torque converter                                         |
| Number of gears (forward / reverse)         | 4/4                                                      |
| Max. travel speed                           | 24.90 km/h                                               |
| Parking brake                               | Automatic parking brake                                  |
| Service brake                               | Oil-immersed multi-discs braking on front & rea<br>axles |
| Undrauliaa                                  | dxies                                                    |
| Hydraulics                                  | 0                                                        |
| Hydraulic pump type                         | Gear pump                                                |
| Hydraulic flow / Pressure                   | 167 l/min-270 bar                                        |
| Tank capacities                             |                                                          |
| Engine oil                                  | 101                                                      |
| Hydraulic oil                               | 135                                                      |
| uel tank                                    | 140                                                      |
| DEF tank capacity                           | 22.60                                                    |
| Noise and vibration                         |                                                          |
| Noise at driving position (LpA)             | 79 dB                                                    |
| Noise to environment (LwA)                  | 106 dB                                                   |
| /ibration on hands/arms                     | < 2.50 m/s <sup>2</sup>                                  |
| Miscellaneous                               |                                                          |
| Steering wheels (front / rear)              | 2/2                                                      |
| Drive wheels (front / rear)                 | 2/2                                                      |
| Safety cab homologation                     | ROPS - FOPS level 2 cab                                  |
|                                             | 2 . 2 . 2 . 2 . 2 . 2 . 2 . 2 . 2                        |

## MT 1440 ST5 - Dimensional drawing