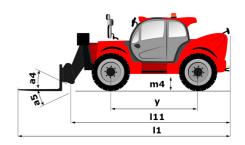

# MT 1440 ST5

|                                             | MT 1440 ST5 Created on 4 May 2024 at 11:08:34 PM         |
|---------------------------------------------|----------------------------------------------------------|
| Capacities                                  | Metric                                                   |
| Max. capacity                               | 4000 kg                                                  |
| Max. lifting height                         | 13.53 m                                                  |
| Max. outreach                               | 9.46 m                                                   |
| Breakout force with bucket                  | 7895 daN                                                 |
| Weight and dimensions                       |                                                          |
| Overall length to carriage                  | l11 6.02 m                                               |
| ength to face of forks                      | 12 6.13 m                                                |
| Overall width                               | b1 2.36 m                                                |
| Overall height                              | h17 2.45 m                                               |
| Vheelbase                                   |                                                          |
| Ground clearance                            | ·                                                        |
|                                             | m4 0.37 m                                                |
| Overall cab width                           | b4 0.89 m                                                |
| Filt-up angle                               | a4 12°                                                   |
| Tilt-down angle                             | a5 114°                                                  |
| External turning radius (over tyres)        | Wa1 3.94 m                                               |
| Unladen weight (with forks)                 | 10940 kg                                                 |
| Overall weight                              | 10940 kg                                                 |
| Fires type                                  | Pneumatic                                                |
| Standard tires                              | Alliance 400/80 - 24 - 162A8                             |
| Forks length / width / section              | I / e / s 1200 mm x 125 mm / 50 mm                       |
| Performances                                |                                                          |
| Lifting                                     | 16 s                                                     |
| Lowering                                    | 12.40 s                                                  |
| Extension                                   | 17.30 s                                                  |
| Retraction                                  | 13 s                                                     |
| Crowd                                       | 4.30 s                                                   |
| Dump                                        | 4 s                                                      |
| Engine                                      |                                                          |
| Engine brand                                | Deutz                                                    |
| Engine norm                                 | Stage V                                                  |
| Engine model                                | TCD 3.6L                                                 |
| Number of cylinders / Capacity of cylinders | 4 - 3621 cm <sup>3</sup>                                 |
|                                             |                                                          |
| .C. Engine power rating - Power             | 100 Hp / 75 kW                                           |
| Max. torque / Engine rotation               | 410 Nm @ 1600 rpm                                        |
| Drawbar pull (Laden)                        | 9930 daN                                                 |
| Transmission                                |                                                          |
| Transmission type                           | Torque converter                                         |
| Number of gears (forward / reverse)         | 4/4                                                      |
| Max. travel speed                           | 24.90 km/h                                               |
| Parking brake                               | Automatic parking brake                                  |
| Service brake                               | Oil-immersed multi-discs braking on front & rea<br>axles |
| Undrauliaa                                  | dxies                                                    |
| Hydraulics                                  | 0                                                        |
| Hydraulic pump type                         | Gear pump                                                |
| Hydraulic flow / Pressure                   | 167 l/min-270 bar                                        |
| Tank capacities                             |                                                          |
| Engine oil                                  | 101                                                      |
| Hydraulic oil                               | 135                                                      |
| uel tank                                    | 140                                                      |
| DEF tank capacity                           | 22.60                                                    |
| Noise and vibration                         |                                                          |
| Noise at driving position (LpA)             | 79 dB                                                    |
| Noise to environment (LwA)                  | 106 dB                                                   |
| /ibration on hands/arms                     | < 2.50 m/s <sup>2</sup>                                  |
| Miscellaneous                               |                                                          |
| Steering wheels (front / rear)              | 2/2                                                      |
| Drive wheels (front / rear)                 | 2/2                                                      |
| Safety cab homologation                     | ROPS - FOPS level 2 cab                                  |
|                                             | 2 . 2 . 2 . 2 . 2 . 2 . 2 . 2 . 2                        |

## MT 1440 ST5 - Dimensional drawing