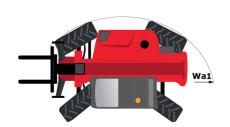

# MT 1440 ST5

|                                             | MT 1440 ST5 Created on 4 May 2024 at 11:08:34 PM         |
|---------------------------------------------|----------------------------------------------------------|
| Capacities                                  | Metric                                                   |
| Max. capacity                               | 4000 kg                                                  |
| Max. lifting height                         | 13.53 m                                                  |
| Max. outreach                               | 9.46 m                                                   |
| Breakout force with bucket                  | 7895 daN                                                 |
| Weight and dimensions                       |                                                          |
| Overall length to carriage                  | l11 6.02 m                                               |
| ength to face of forks                      | 12 6.13 m                                                |
| Overall width                               | b1 2.36 m                                                |
| Overall height                              | h17 2.45 m                                               |
| Vheelbase                                   |                                                          |
| Ground clearance                            | ·                                                        |
|                                             | m4 0.37 m                                                |
| Overall cab width                           | b4 0.89 m                                                |
| Filt-up angle                               | a4 12°                                                   |
| Tilt-down angle                             | a5 114°                                                  |
| External turning radius (over tyres)        | Wa1 3.94 m                                               |
| Unladen weight (with forks)                 | 10940 kg                                                 |
| Overall weight                              | 10940 kg                                                 |
| Fires type                                  | Pneumatic                                                |
| Standard tires                              | Alliance 400/80 - 24 - 162A8                             |
| Forks length / width / section              | I / e / s 1200 mm x 125 mm / 50 mm                       |
| Performances                                |                                                          |
| Lifting                                     | 16 s                                                     |
| Lowering                                    | 12.40 s                                                  |
| Extension                                   | 17.30 s                                                  |
| Retraction                                  | 13 s                                                     |
| Crowd                                       | 4.30 s                                                   |
| Dump                                        | 4 s                                                      |
| Engine                                      |                                                          |
| Engine brand                                | Deutz                                                    |
| Engine norm                                 | Stage V                                                  |
| Engine model                                | TCD 3.6L                                                 |
| Number of cylinders / Capacity of cylinders | 4 - 3621 cm <sup>3</sup>                                 |
|                                             |                                                          |
| .C. Engine power rating - Power             | 100 Hp / 75 kW                                           |
| Max. torque / Engine rotation               | 410 Nm @ 1600 rpm                                        |
| Drawbar pull (Laden)                        | 9930 daN                                                 |
| Transmission                                |                                                          |
| Transmission type                           | Torque converter                                         |
| Number of gears (forward / reverse)         | 4/4                                                      |
| Max. travel speed                           | 24.90 km/h                                               |
| Parking brake                               | Automatic parking brake                                  |
| Service brake                               | Oil-immersed multi-discs braking on front & rea<br>axles |
| Undrauliaa                                  | dxies                                                    |
| Hydraulics                                  | 0                                                        |
| Hydraulic pump type                         | Gear pump                                                |
| Hydraulic flow / Pressure                   | 167 l/min-270 bar                                        |
| Tank capacities                             |                                                          |
| Engine oil                                  | 101                                                      |
| Hydraulic oil                               | 135                                                      |
| uel tank                                    | 140                                                      |
| DEF tank capacity                           | 22.60                                                    |
| Noise and vibration                         |                                                          |
| Noise at driving position (LpA)             | 79 dB                                                    |
| Noise to environment (LwA)                  | 106 dB                                                   |
| /ibration on hands/arms                     | < 2.50 m/s <sup>2</sup>                                  |
| Miscellaneous                               |                                                          |
| Steering wheels (front / rear)              | 2/2                                                      |
| Drive wheels (front / rear)                 | 2/2                                                      |
| Safety cab homologation                     | ROPS - FOPS level 2 cab                                  |
|                                             | 2 . 2 . 2 . 2 . 2 . 2 . 2 . 2 . 2                        |

## MT 1440 ST5 - Dimensional drawing