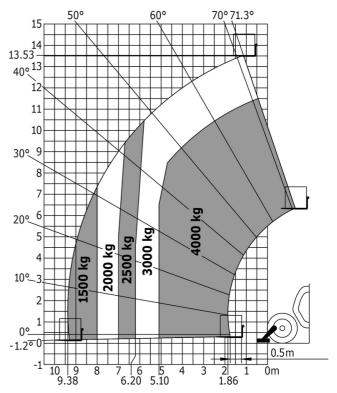

| < 2.50 m/s <sup>2</sup>                                  |
| Miscellaneous                               |                                                          |
| Steering wheels (front / rear)              | 2/2                                                      |
| Drive wheels (front / rear)                 | 2/2                                                      |
| Safety cab homologation                     | ROPS - FOPS level 2 cab                                  |
|                                             | 2 . 2 . 2 . 2 . 2 . 2 . 2 . 2 . 2                        |

## MT 1440 ST5 - Dimensional drawing







### MT 1440 ST5 - Load chart

Machine on tyres with forks - with levelling device Metric



#### Machine on lowered stabilisers with forks Metric







#### **Head Office**

B.P. 249 - 430 rue de l'Aubinière 44150 Ancenis Cedex - France Tel: +33 (0)2 40 09 10 11 - Fax: +33 (0)2 40 09 10 97 www.manitou.com



This publication provides a description of the configuration versions and options for Manitou products, which may differ for equipment. The equipment presented in this brochure may be part of a series, as an option, or it may not be available, depending on the versions. Manitou reserves the right, at any time and without notice, to amend the specifications described and represented. The specifications provided do not bind the manufacturer. For more details, please contact your Manitou agent. This is not a contractually binding document. The presentation of the products is not contractually binding. List of specifications non-exh