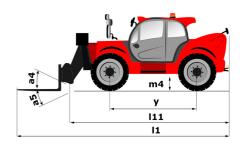

## MT 1440 ST5 - Dimensional drawing

# MT 1440 ST5

|                                             | MT 1440 ST5 Created on May 5, 2024 at 1:13:26 A   |
|---------------------------------------------|---------------------------------------------------|
| Capacities                                  | Metric                                            |
| Max. capacity                               | 4000 kg                                           |
| Max. lifting height                         | 13.53 m                                           |
| Max. outreach                               | 9.46 m                                            |
| Breakout force with bucket                  | 7895 daN                                          |
| Weight and dimensions                       |                                                   |
| Overall length to carriage                  | I11 6.02 m                                        |
| ength to face of forks                      | 12 6.13 m                                         |
| Overall width                               | b1 2.36 m                                         |
| Overall height                              | h17 2.45 m                                        |
| Vheelbase                                   |                                                   |
| Ground clearance                            | ·                                                 |
|                                             | m4 0.37 m                                         |
| Overall cab width                           | b4 0.89 m                                         |
| Filt-up angle                               | a4 12 °                                           |
| Filt-down angle                             | a5 114°                                           |
| External turning radius (over tyres)        | Wa1 3.94 m                                        |
| Jnladen weight (with forks)                 | 10940 kg                                          |
| Overall weight                              | 10940 kg                                          |
| Fires type                                  | Pneumatic                                         |
| Standard tires                              | Alliance 400/80 - 24 - 162A8                      |
| Forks length / width / section              | I / e / s 1200 mm x 125 mm / 50 mm                |
| Performances                                |                                                   |
| Lifting                                     | 16 s                                              |
| Lowering                                    | 12.40 s                                           |
| Extension                                   | 17.30 s                                           |
| Retraction                                  | 13 s                                              |
| Crowd                                       | 4.30 s                                            |
| Dump                                        | 4 s                                               |
| Engine                                      |                                                   |
| Engine brand                                | Deutz                                             |
| Engine norm                                 | Stage V                                           |
| Engine model                                | TCD 3.6L                                          |
| Number of cylinders / Capacity of cylinders | 4 - 3621 cm <sup>3</sup>                          |
|                                             |                                                   |
| I.C. Engine power rating - Power            | 100 Hp / 75 kW<br>410 Nm @ 1600 rpm               |
| Max. torque / Engine rotation               |                                                   |
| Drawbar pull (Laden)                        | 9930 daN                                          |
| Transmission                                |                                                   |
| Transmission type                           | Torque converter                                  |
| Number of gears (forward / reverse)         | 4/4                                               |
| Max. travel speed                           | 24.90 km/h                                        |
| Parking brake                               | Automatic parking brake                           |
| Service brake                               | Oil-immersed multi-discs braking on front 8 axles |
| Hudrauliaa                                  | dxies                                             |
| Hydraulics                                  | 0                                                 |
| Hydraulic pump type                         | Gear pump                                         |
| Hydraulic flow / Pressure                   | 167 l/min-270 bar                                 |
| Tank capacities                             |                                                   |
| Engine oil                                  | 101                                               |
| Hydraulic oil                               | 135 I                                             |
| uel tank                                    | 140 l                                             |
| DEF tank capacity                           | 22.60 l                                           |
| Noise and vibration                         |                                                   |
| Noise at driving position (LpA)             | 79 dB                                             |
| Noise to environment (LwA)                  | 106 dB                                            |
| /ibration on hands/arms                     | < 2.50 m/s <sup>2</sup>                           |
| Miscellaneous                               |                                                   |
| Steering wheels (front / rear)              | 2/2                                               |
| Drive wheels (front / rear)                 | 2/2                                               |
| Safety cab homologation                     | ROPS - FOPS level 2 cab                           |
|                                             | 2 . 2 . 2 . 2 . 2 . 2 . 2 . 2 . 2                 |