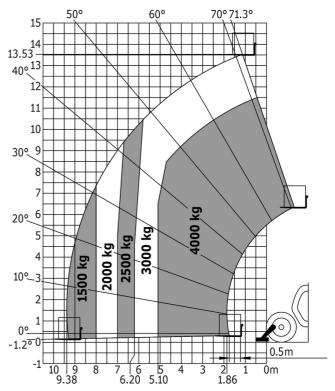

|
| /ibration on hands/arms                     | < 2.50 m/s <sup>2</sup>                           |
| Miscellaneous                               |                                                   |
| Steering wheels (front / rear)              | 2/2                                               |
| Drive wheels (front / rear)                 | 2/2                                               |
| Safety cab homologation                     | ROPS - FOPS level 2 cab                           |
|                                             | 2 . 2 . 2 . 2 . 2 . 2 . 2 . 2 . 2                 |

## MT 1440 ST5 - Dimensional drawing







#### MT 1440 ST5 - Load chart

Machine on tyres with forks - with levelling device Metric



### Machine on lowered stabilisers with forks Metric







#### **Head Office**

B.P. 249 - 430 rue de l'Aubinière 44150 Ancenis Cedex - France Tel: +33 (0)2 40 09 10 11 - Fax: +33 (0)2 40 09 10 97 www.manitou.com



This publication provides a description of the configuration versions and options for Manitou products, which may differ for equipment. The equipment presented in this brochure may be part of a series, as an option, or it may not be available, depending on the versions. Manitou reserves the right, at any time and without notice, to amend the specifications described and represented. The specifications provided do not bind the manufacturer. For more details, please contact your Manitou agent. This is not a contractually binding document. The presentation of the products is not contractually binding. List of specifications non-exh