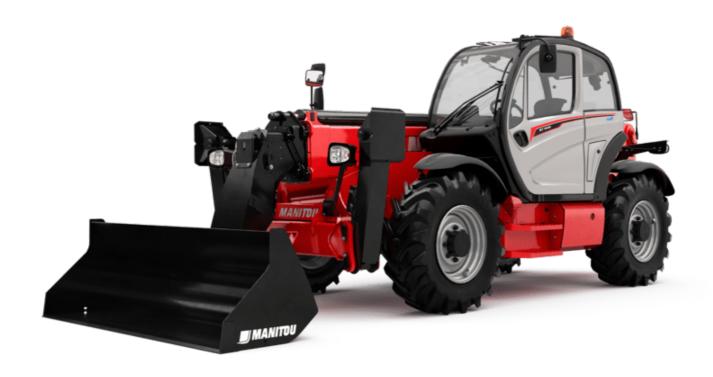

Technical sheet:

# MT 1440 ST5





|                                             | MT 1440 ST5 Created on May 5, 2024 at 1:13:26 A   |
|---------------------------------------------|---------------------------------------------------|
| Capacities                                  | Metric                                            |
| Max. capacity                               | 4000 kg                                           |
| Max. lifting height                         | 13.53 m                                           |
| Max. outreach                               | 9.46 m                                            |
| Breakout force with bucket                  | 7895 daN                                          |
| Weight and dimensions                       |