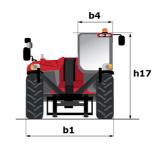

## MT 1440 ST5 - Dimensional drawing

# MT 1440 ST5

|                                             | MT 1440 ST5 Created on May 5, 2024 at 1:13:26 A   |
|---------------------------------------------|---------------------------------------------------|
| Capacities                                  | Metric                                            |
| Max. capacity                               | 4000 kg                                           |
| Max. lifting height                         | 13.53 m                                           |
| Max. outreach                               | 9.46 m                                            |
| Breakout force with bucket                  | 7895 daN                                          |
| Weight and dimensions                       |                                                   |
| Overall length to carriage                  | I11 6.02 m                                        |
| ength to face of forks                      | 12 6.13 m                                         |
| Overall width                               | b1 2.36 m                                         |
| Overall height                              | h17 2.45 m                                        |
| Vheelbase                                   |                                                   |
| Ground clearance                            | ·                                                 |
|                                             | m4 0.37 m                                         |
| Overall cab width                           | b4 0.89 m                                         |
| Filt-up angle                               | a4 12 °                                           |
| Filt-down angle                             | a5 114°                                           |
| External turning radius (over tyres)        | Wa1 3.94 m                                        |
| Jnladen weight (with forks)                 | 10940 kg                                          |
| Overall weight                              | 10940 kg                                          |
| Fires type                                  | Pneumatic                                         |
| Standard tires                              | Alliance 400/80 - 24 - 162A8                      |
| Forks length / width / section              | I / e / s 1200 mm x 125 mm / 50 mm                |
| Performances                                |                                                   |
| Lifting                                     | 16 s                                              |
| Lowering                                    | 12.40 s                                           |
| Extension                                   | 17.30 s                                           |
| Retraction                                  | 13 s                                              |
| Crowd                                       | 4.30 s                                            |
| Dump                                        | 4 s                                               |
| Engine                                      |                                                   |
| Engine brand                                | Deutz                                             |
| Engine norm                                 | Stage V                                           |
| Engine model                                | TCD 3.6L                                          |
| Number of cylinders / Capacity of cylinders | 4 - 3621 cm <sup>3</sup>                          |
|                                             |                                                   |
| I.C. Engine power rating - Power            | 100 Hp / 75 kW<br>410 Nm @ 1600 rpm               |
| Max. torque / Engine rotation               |                                                   |
| Drawbar pull (Laden)                        | 9930 daN                                          |
| Transmission                                |                                                   |
| Transmission type                           | Torque converter                                  |
| Number of gears (forward / reverse)         | 4/4                                               |
| Max. travel speed                           | 24.90 km/h                                        |
| Parking brake                               | Automatic parking brake                           |
| Service brake                               | Oil-immersed multi-discs braking on front 8 axles |
| Hudrauliaa                                  | dxies                                             |
| Hydraulics                                  | 0                                                 |
| Hydraulic pump type                         | Gear pump                                         |
| Hydraulic flow / Pressure                   | 167 l/min-270 bar                                 |
| Tank capacities                             |                                                   |
| Engine oil                                  | 101                                               |
| Hydraulic oil                               | 135 I                                             |
| uel tank                                    | 140 l                                             |
| DEF tank capacity                           | 22.60 l                                           |
| Noise and vibration                         |                                                   |
| Noise at driving position (LpA)             | 79 dB                                             |
| Noise to environment (LwA)                  | 106 dB                                            |
| /ibration on hands/arms                     | < 2.50 m/s <sup>2</sup>                           |
| Miscellaneous                               |                                                   |
| Steering wheels (front / rear)              | 2/2                                               |
| Drive wheels (front / rear)                 | 2/2                                               |
| Safety cab homologation                     | ROPS - FOPS level 2 cab                           |
|                                             | 2 . 2 . 2 . 2 . 2 . 2 . 2 . 2 . 2                 |