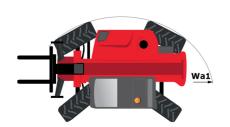

## MT 1440 ST5 - Dimensional drawing

# MT 1440 ST5

|                                             | MT 1440 ST5 Created on May 5, 2024 at 1:13:26 A   |
|---------------------------------------------|---------------------------------------------------|
| Capacities                                  | Metric                                            |
| Max. capacity                               | 4000 kg                                           |
| Max. lifting height                         | 13.53 m                                           |
| Max. outreach                               | 9.46 m                                            |
| Breakout force with bucket                  | 7895 daN                                          |
| Weight and dimensions                       |                                                   |
| Overall length to carriage                  | I11 6.02 m                                        |
| ength to face of forks                      | 12 6.13 m                                         |
| Overall width                               | b1 2.36 m                                         |
| Overall height                              | h17 2.45 m                                        |
| Vheelbase                                   |                                                   |
| Ground clearance                            | ·                                                 |
|                                             | m4 0.37 m                                         |
| Overall cab width                           | b4 0.89 m                                         |
| Filt-up angle                               | a4 12 °                                           |
| Filt-down angle                             | a5 114°                                           |
| External turning radius (over tyres)        | Wa1 3.94 m                                        |
| Jnladen weight (with forks)                 | 10940 kg                                          |
| Overall weight                              | 10940 kg                                          |
| Fires type                                  | Pneumatic                                         |
| Standard tires                              | Alliance 400/80 - 24 - 162A8                      |
| Forks length / width / section              | I / e / s 1200 mm x 125 mm / 50 mm                |
| Performances                                |                                                   |
| Lifting                                     | 16 s                                              |
| Lowering                                    | 12.40 s                                           |
| Extension                                   | 17.30 s                                           |
| Retraction                                  | 13 s                                              |
| Crowd                                       | 4.30 s                                            |
| Dump                                        | 4 s                                               |
| Engine                                      |                                                   |
| Engine brand                                | Deutz                                             |
| Engine norm                                 | Stage V                                           |
| Engine model                                | TCD 3.6L                                          |
| Number of cylinders / Capacity of cylinders | 4 - 3621 cm <sup>3</sup>                          |
|                                             |                                                   |
| I.C. Engine power rating - Power            | 100 Hp / 75 kW<br>410 Nm @ 1600 rpm               |
| Max. torque / Engine rotation               |                                                   |
| Drawbar pull (Laden)                        | 9930 daN                                          |
| Transmission                                |                                                   |
| Transmission type                           | Torque converter                                  |
| Number of gears (forward / reverse)         | 4/4                                               |
| Max. travel speed                           | 24.90 km/h                                        |
| Parking brake                               | Automatic parking brake                           |
| Service brake                               | Oil-immersed multi-discs braking on front 8 axles |
| Hudrauliaa                                  | dxies                                             |
| Hydraulics                                  | 0                                                 |
| Hydraulic pump type                         | Gear pump                                         |
| Hydraulic flow / Pressure                   | 167 l/min-270 bar                                 |
| Tank capacities                             |                                                   |
| Engine oil                                  | 101                                               |
| Hydraulic oil                               | 135 I                                             |
| uel tank                                    | 140 l                                             |
| DEF tank capacity                           | 22.60 l                                           |
| Noise and vibration                         |                                                   |
| Noise at driving position (LpA)             | 79 dB                                             |
| Noise to environment (LwA)                  | 106 dB                                            |
| /ibration on hands/arms                     | < 2.50 m/s <sup>2</sup>                           |
| Miscellaneous                               |                                                   |
| Steering wheels (front / rear)              | 2/2                                               |
| Drive wheels (front / rear)                 | 2/2                                               |
| Safety cab homologation                     | ROPS - FOPS level 2 cab                           |
|                                             | 2 . 2 . 2 . 2 . 2 . 2 . 2 . 2 . 2                 |