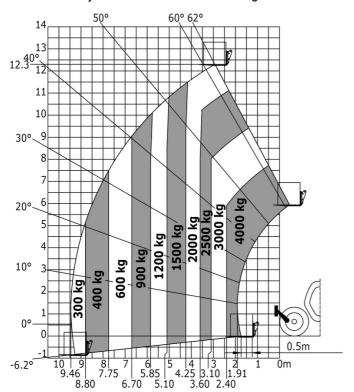

#### MT 1440 ST5 - Load chart

Machine on tyres with forks - with levelling device Metric