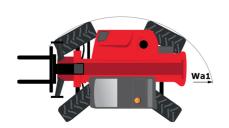

# MT 1440 ST5

|                                             | MT 1440 ST5 Created on 29 April 2024 at 11.39.16 U     |
|---------------------------------------------|--------------------------------------------------------|
| Capacities                                  | Metric                                                 |
| Max. capacity                               | 4000 kg                                                |
| Max. lifting height                         | 13.53 m                                                |
| Max. outreach                               | 9.46 m                                                 |
| Breakout force with bucket                  | 7895 daN                                               |
| Weight and dimensions                       |                                                        |
| Overall length to carriage                  | l11 6.02 m                                             |
| Length to face of forks                     | 12 6.13 m                                              |
| Overall width                               | b1 2.36 m                                              |
| Overall height                              | h17 2.45 m                                             |
| Wheelbase                                   | y 3.07 m                                               |
| Ground clearance                            | m4 0.37 m                                              |
| Overall cab width                           | b4 0.89 m                                              |
| Tilt-up angle                               | a4 12 °                                                |
| Tilt-down angle                             | a5 114°                                                |
| External turning radius (over tyres)        | Wa1 3.94 m                                             |
| Unladen weight (with forks)                 | 10940 kg                                               |
| Overall weight                              | 10940 kg                                               |
|                                             |                                                        |
| Tires type Standard tires                   | Pneumatic Alliance 400/80 - 24 - 162A8                 |
|                                             | I / e / s 1200 mm x 125 mm / 50 mm                     |
| Forks length / width / section              | 17 e 7 \$ 1200 mm x 125 mm / 50 mm                     |
| Performances                                | 11.                                                    |
| Lifting                                     | 16 s                                                   |
| Lowering                                    | 12.40 s                                                |
| Extension                                   | 17.30 s                                                |
| Retraction                                  | 13 s                                                   |
| Crowd                                       | 4.30 s                                                 |
| Dump                                        | 4 s                                                    |
| Engine                                      |                                                        |
| Engine brand                                | Deutz                                                  |
| Engine norm                                 | Stage V                                                |
| Engine model                                | TCD 3.6L                                               |
| Number of cylinders / Capacity of cylinders | 4 - 3621 cm <sup>3</sup>                               |
| I.C. Engine power rating - Power            | 100 Hp / 75 kW                                         |
| Max. torque / Engine rotation               | 410 Nm @ 1600 rpm                                      |
| Drawbar pull (Laden)                        | 9930 daN                                               |
| Transmission                                |                                                        |
| Transmission type                           | Torque converter                                       |
| Number of gears (forward / reverse)         | 4/4                                                    |
| Max. travel speed                           | 24.90 km/h                                             |
| Parking brake                               | Automatic parking brake                                |
| Service brake                               | Oil-immersed multi-discs braking on front & rear axles |
| Hydraulics                                  | UNICS                                                  |
| Hydraulic pump type                         | Gear pump                                              |
| Hydraulic flow / Pressure                   | 167 l/min-270 bar                                      |
| Tank capacities                             | 107 I/IIIII-270 Dai                                    |
| Engine oil                                  | 101                                                    |
|                                             | 135 l                                                  |
| Hydraulic oil                               |                                                        |
| Fuel tank                                   | 140                                                    |
| DEF tank capacity  Noise and vibration      | 22.60                                                  |
|                                             | 70.40                                                  |
| Noise at driving position (LpA)             | 79 dB                                                  |
| Noise to environment (LwA)                  | 106 dB                                                 |
| Vibration on hands/arms                     | < 2.50 m/s²                                            |
| Miscellaneous                               |                                                        |
| Steering wheels (front / rear)              | 2/2                                                    |
| Drive wheels (front / rear)                 | 2/2                                                    |
| Safety cab homologation                     | ROPS - FOPS level 2 cab                                |

# MT 1440 ST5 - Dimensional drawing