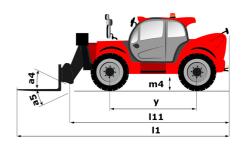

# MT 1440 ST5

|                                             | MT 1440 ST5 Created on 29 April 2024 at 11.39.16 U     |
|---------------------------------------------|--------------------------------------------------------|
| Capacities                                  | Metric                                                 |
| Max. capacity                               | 4000 kg                                                |
| Max. lifting height                         | 13.53 m                                                |
| Max. outreach                               | 9.46 m                                                 |
| Breakout force with bucket                  | 7895 daN                                               |
| Weight and dimensions                       |                                                        |
| Overall length to carriage                  | l11 6.02 m                                             |
| Length to face of forks                     | 12 6.13 m                                              |
| Overall width                               | b1 2.36 m                                              |
| Overall height                              | h17 2.45 m                                             |
| Wheelbase                                   | y 3.07 m                                               |
| Ground clearance                            | m4 0.37 m                                              |
| Overall cab width                           | b4 0.89 m                                              |
| Tilt-up angle                               | a4 12 °                                                |
| Tilt-down angle                             | a5 114°                                                |
| External turning radius (over tyres)        | Wa1 3.94 m                                             |
| Unladen weight (with forks)                 | 10940 kg                                               |
| Overall weight                              | 10940 kg                                               |
|                                             |                                                        |
| Tires type Standard tires                   | Pneumatic Alliance 400/80 - 24 - 162A8                 |
|                                             | I / e / s 1200 mm x 125 mm / 50 mm                     |
| Forks length / width / section              | 17 e 7 \$ 1200 mm x 125 mm / 50 mm                     |
| Performances                                | 11.                                                    |
| Lifting                                     | 16 s                                                   |
| Lowering                                    | 12.40 s                                                |
| Extension                                   | 17.30 s                                                |
| Retraction                                  | 13 s                                                   |
| Crowd                                       | 4.30 s                                                 |
| Dump                                        | 4 s                                                    |
| Engine                                      |                                                        |
| Engine brand                                | Deutz                                                  |
| Engine norm                                 | Stage V                                                |
| Engine model                                | TCD 3.6L                                               |
| Number of cylinders / Capacity of cylinders | 4 - 3621 cm <sup>3</sup>                               |
| I.C. Engine power rating - Power            | 100 Hp / 75 kW                                         |
| Max. torque / Engine rotation               | 410 Nm @ 1600 rpm                                      |
| Drawbar pull (Laden)                        | 9930 daN                                               |
| Transmission                                |                                                        |
| Transmission type                           | Torque converter                                       |
| Number of gears (forward / reverse)         | 4/4                                                    |
| Max. travel speed                           | 24.90 km/h                                             |
| Parking brake                               | Automatic parking brake                                |
| Service brake                               | Oil-immersed multi-discs braking on front & rear axles |
| Hydraulics                                  | UNICS                                                  |
| Hydraulic pump type                         | Gear pump                                              |
| Hydraulic flow / Pressure                   | 167 l/min-270 bar                                      |
| Tank capacities                             | 107 I/IIIII-270 Dai                                    |
| Engine oil                                  | 101                                                    |
|                                             | 135 l                                                  |
| Hydraulic oil                               |                                                        |
| Fuel tank                                   | 140                                                    |
| DEF tank capacity  Noise and vibration      | 22.60                                                  |
|                                             | 70.40                                                  |
| Noise at driving position (LpA)             | 79 dB                                                  |
| Noise to environment (LwA)                  | 106 dB                                                 |
| Vibration on hands/arms                     | < 2.50 m/s²                                            |
| Miscellaneous                               |                                                        |
| Steering wheels (front / rear)              | 2/2                                                    |
| Drive wheels (front / rear)                 | 2/2                                                    |
| Safety cab homologation                     | ROPS - FOPS level 2 cab                                |

# MT 1440 ST5 - Dimensional drawing