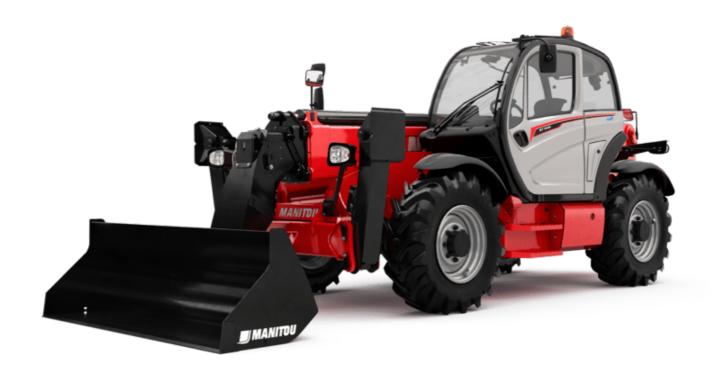

Technical sheet:

# MT 1440 ST5





|                                             | MT 1440 ST5 Created on 29 April 2024 at 11.39.16 U     |
|---------------------------------------------|--------------------------------------------------------|
| Capacities                                  | Metric                                                 |
| Max. capacity                               | 4000 kg                                                |
| Max. lifting height                         | 13.53 m                                                |
| Max. outreach                               | 9.46 m                                                 |
| Breakout force with bucket                  | 7895 daN                                               |
| Weight and dimensions                       |