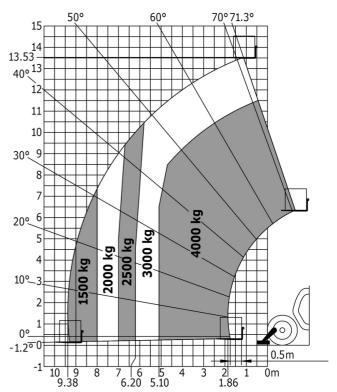

ment (LwA)                  | 106 dB                                                 |
| Vibration on hands/arms                     | < 2.50 m/s²                                            |
| Miscellaneous                               |                                                        |
| Steering wheels (front / rear)              | 2/2                                                    |
| Drive wheels (front / rear)                 | 2/2                                                    |
| Safety cab homologation                     | ROPS - FOPS level 2 cab                                |

# MT 1440 ST5 - Dimensional drawing







### MT 1440 ST5 - Load chart

Machine on tyres with forks - with levelling device Metric



# Machine on lowered stabilisers with forks Metric







#### **Head Office**

B.P. 249 - 430 rue de l'Aubinière 44150 Ancenis Cedex - France Tel: +33 (0)2 40 09 10 11 - Fax: +33 (0)2 40 09 10 97 www.manitou.com



This publication provides a description of the configuration versions and options for Manitou products, which may differ for equipment. The equipment presented in this brochure may be part of a series, as an option, or it may not be available, depending on the versions. Manitou reserves the right, at any time and without notice, to amend the specifications described and represented. The specifications provided do not bind the manufacturer. For more details, please contact your Manitou agent. This is not a contractually binding document. The presentation of the products is not contractually binding. List of specifications non-exh