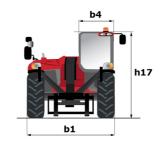

# MT 1440 ST5

|                                             | MT 1440 ST5 Created on 29 April 2024 at 11.39.16 U     |
|---------------------------------------------|--------------------------------------------------------|
| Capacities                                  | Metric                                                 |
| Max. capacity                               | 4000 kg                                                |
| Max. lifting height                         | 13.53 m                                                |
| Max. outreach                               | 9.46 m                                                 |
| Breakout force with bucket                  | 7895 daN                                               |
| Weight and dimensions                       |                                                        |
| Overall length to carriage                  | l11 6.02 m                                             |
| Length to face of forks                     | 12 6.13 m                                              |
| Overall width                               | b1 2.36 m                                              |
| Overall height                              | h17 2.45 m                                             |
| Wheelbase                                   | y 3.07 m                                               |
| Ground clearance                            | m4 0.37 m                                              |
| Overall cab width                           | b4 0.89 m                                              |
| Tilt-up angle                               | a4 12 °                                                |
| Tilt-down angle                             | a5 114°                                                |
| External turning radius (over tyres)        | Wa1 3.94 m                                             |
| Unladen weight (with forks)                 | 10940 kg                                               |
| Overall weight                              | 10940 kg                                               |
|                                             |                                                        |
| Tires type Standard tires                   | Pneumatic Alliance 400/80 - 24 - 162A8                 |
|                                             | I / e / s 1200 mm x 125 mm / 50 mm                     |
| Forks length / width / section              | 17 e 7 \$ 1200 mm x 125 mm / 50 mm                     |
| Performances                                | 11.                                                    |
| Lifting                                     | 16 s                                                   |
| Lowering                                    | 12.40 s                                                |
| Extension                                   | 17.30 s                                                |
| Retraction                                  | 13 s                                                   |
| Crowd                                       | 4.30 s                                                 |
| Dump                                        | 4 s                                                    |
| Engine                                      |                                                        |
| Engine brand                                | Deutz                                                  |
| Engine norm                                 | Stage V                                                |
| Engine model                                | TCD 3.6L                                               |
| Number of cylinders / Capacity of cylinders | 4 - 3621 cm <sup>3</sup>                               |
| I.C. Engine power rating - Power            | 100 Hp / 75 kW                                         |
| Max. torque / Engine rotation               | 410 Nm @ 1600 rpm                                      |
| Drawbar pull (Laden)                        | 9930 daN                                               |
| Transmission                                |                                                        |
| Transmission type                           | Torque converter                                       |
| Number of gears (forward / reverse)         | 4/4                                                    |
| Max. travel speed                           | 24.90 km/h                                             |
| Parking brake                               | Automatic parking brake                                |
| Service brake                               | Oil-immersed multi-discs braking on front & rear axles |
| Hydraulics                                  | UNICS                                                  |
| Hydraulic pump type                         | Gear pump                                              |
| Hydraulic flow / Pressure                   | 167 l/min-270 bar                                      |
| Tank capacities                             | 107 I/IIIII-270 Dai                                    |
| Engine oil                                  | 101                                                    |
|                                             | 135 l                                                  |
| Hydraulic oil                               |                                                        |
| Fuel tank                                   | 140                                                    |
| DEF tank capacity  Noise and vibration      | 22.60                                                  |
|                                             | 70.40                                                  |
| Noise at driving position (LpA)             | 79 dB                                                  |
| Noise to environment (LwA)                  | 106 dB                                                 |
| Vibration on hands/arms                     | < 2.50 m/s²                                            |
| Miscellaneous                               |                                                        |
| Steering wheels (front / rear)              | 2/2                                                    |
| Drive wheels (front / rear)                 | 2/2                                                    |
| Safety cab homologation                     | ROPS - FOPS level 2 cab                                |

# MT 1440 ST5 - Dimensional drawing