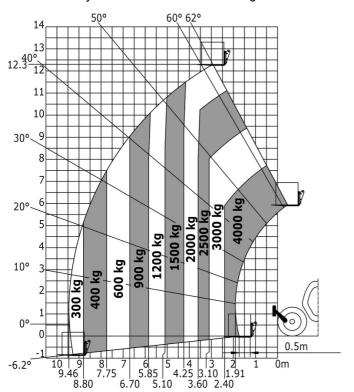

### MT 1440 ST5 - Load chart

Machine on tyres with forks - with levelling device Metric