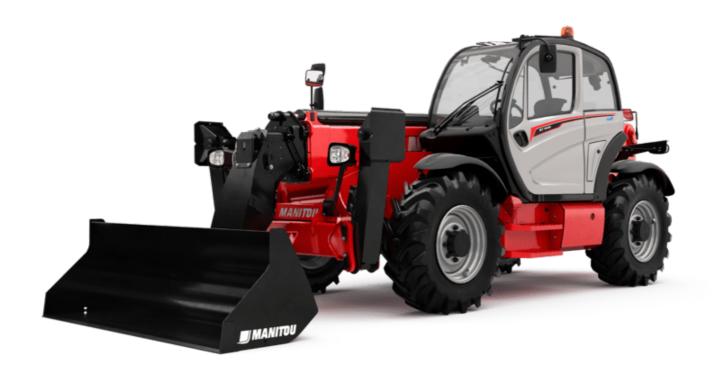

# MT 1440 ST5

|                                             | MT 1440 ST5 Created on 20 May 2024 at 2.01.48 |
|---------------------------------------------|-----------------------------------------------|
| Capacities                                  | Metric                                        |
| Max. capacity                               | 4000 kg                                       |
| Max. lifting height                         | 13.53 m                                       |
| Max. outreach                               | 9.46 m                                        |
| Breakout force with bucket                  | 7895 daN                                      |
| Weight and dimensions                       |                                               |
| Overall length to carriage                  | l11 6.02 m                                    |
| Length to face of forks                     | 12 6.13 m                                     |
| Overall width                               | b1 2.36 m                                     |
| Overall height                              | h17 2.45 m                                    |
| Wheelbase                                   | y 3.07 m                                      |
| Ground clearance                            | m4 0.37 m                                     |
| Overall cab width                           | b4 0.89 m                                     |
| Tilt-up angle                               | a4 12 °                                       |
| Tilt-down angle                             | a5 114°                                       |
|                                             | Wa1 3.94 m                                    |
| External turning radius (over tyres)        |                                               |
| Unladen weight (with forks)                 | 10940 kg                                      |
| Overall weight                              | 10940 kg                                      |
| Tires type                                  | Pneumatic 10000 01 10000                      |
| Standard tires                              | Alliance 400/80 - 24 - 162A8                  |
| Forks length / width / section              | I / e / s 1200 mm x 125 mm / 50 mm            |
| Performances                                |                                               |
| Lifting                                     | 16 s                                          |
| Lowering                                    | 12.40 s                                       |
| Extension                                   | 17.30 s                                       |
| Retraction                                  | 13 s                                          |
| Crowd                                       | 4.30 s                                        |
| Dump                                        | 4 s                                           |
| Engine                                      |                                               |
| Engine brand                                | Deutz                                         |
| Engine norm                                 | Stage V                                       |
| Engine model                                | TCD 3.6L                                      |
| Number of cylinders / Capacity of cylinders | 4 - 3621 cm³                                  |
| I.C. Engine power rating - Power            | 100 Hp / 75 kW                                |
| Max. torque / Engine rotation               | 410 Nm @ 1600 rpm                             |
| Drawbar pull (Laden)                        | 9930 daN                                      |
| Transmission                                |                                               |
| Transmission type                           | Torque converter                              |
| Number of gears (forward / reverse)         | 4 / 4                                         |
| Max. travel speed                           | 24.90 km/h                                    |
| Parking brake                               | Automatic parking brake                       |
| Service brake                               | Oil-immersed multi-discs braking on front & r |
|                                             | axles                                         |
| Hydraulics                                  |                                               |
| Hydraulic pump type                         | Gear pump                                     |
| Hydraulic flow / Pressure                   | 167 l/min-270 bar                             |
| Tank capacities                             |                                               |
| Engine oil                                  | 101                                           |
| Hydraulic oil                               | 1351                                          |
| Fuel tank                                   | 140                                           |
| DEF tank capacity                           | 22.60                                         |
| Noise and vibration                         |                                               |
| Noise at driving position (LpA)             | 79 dB                                         |
| Noise to environment (LwA)                  | 106 dB                                        |
| Vibration on hands/arms                     | < 2.50 m/s <sup>2</sup>                       |
| Miscellaneous                               |                                               |
| Steering wheels (front / rear)              | 2/2                                           |
| Drive wheels (front / rear)                 | 2/2                                           |
| Safety cab homologation                     | ROPS - FOPS level 2 cab                       |
| Controls                                    | JSM                                           |
|                                             |                                               |