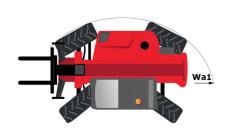

# MT 1440 ST5

|                                             | MT 1440 ST5 Created on 20 May 2024 at 2.01.48 |
|---------------------------------------------|-----------------------------------------------|
| Capacities                                  | Metric                                        |
| Max. capacity                               | 4000 kg                                       |
| Max. lifting height                         | 13.53 m                                       |
| Max. outreach                               | 9.46 m                                        |
| Breakout force with bucket                  | 7895 daN                                      |
| Weight and dimensions                       |                                               |
| Overall length to carriage                  | l11 6.02 m                                    |
| Length to face of forks                     | 12 6.13 m                                     |
| Overall width                               | b1 2.36 m                                     |
| Overall height                              | h17 2.45 m                                    |
| Wheelbase                                   | y 3.07 m                                      |
| Ground clearance                            | m4 0.37 m                                     |
| Overall cab width                           | b4 0.89 m                                     |
| Tilt-up angle                               | a4 12 °                                       |
| Tilt-down angle                             | a5 114°                                       |
|                                             | Wa1 3.94 m                                    |
| External turning radius (over tyres)        |                                               |
| Unladen weight (with forks)                 | 10940 kg                                      |
| Overall weight                              | 10940 kg                                      |
| Tires type                                  | Pneumatic 10000 01 10000                      |
| Standard tires                              | Alliance 400/80 - 24 - 162A8                  |
| Forks length / width / section              | I / e / s 1200 mm x 125 mm / 50 mm            |
| Performances                                |                                               |
| Lifting                                     | 16 s                                          |
| Lowering                                    | 12.40 s                                       |
| Extension                                   | 17.30 s                                       |
| Retraction                                  | 13 s                                          |
| Crowd                                       | 4.30 s                                        |
| Dump                                        | 4 s                                           |
| Engine                                      |                                               |
| Engine brand                                | Deutz                                         |
| Engine norm                                 | Stage V                                       |
| Engine model                                | TCD 3.6L                                      |
| Number of cylinders / Capacity of cylinders | 4 - 3621 cm³                                  |
| I.C. Engine power rating - Power            | 100 Hp / 75 kW                                |
| Max. torque / Engine rotation               | 410 Nm @ 1600 rpm                             |
| Drawbar pull (Laden)                        | 9930 daN                                      |
| Transmission                                |                                               |
| Transmission type                           | Torque converter                              |
| Number of gears (forward / reverse)         | 4 / 4                                         |
| Max. travel speed                           | 24.90 km/h                                    |
| Parking brake                               | Automatic parking brake                       |
| Service brake                               | Oil-immersed multi-discs braking on front & r |
|                                             | axles                                         |
| Hydraulics                                  |                                               |
| Hydraulic pump type                         | Gear pump                                     |
| Hydraulic flow / Pressure                   | 167 l/min-270 bar                             |
| Tank capacities                             |                                               |
| Engine oil                                  | 101                                           |
| Hydraulic oil                               | 1351                                          |
| Fuel tank                                   | 140                                           |
| DEF tank capacity                           | 22.60                                         |
| Noise and vibration                         |                                               |
| Noise at driving position (LpA)             | 79 dB                                         |
| Noise to environment (LwA)                  | 106 dB                                        |
| Vibration on hands/arms                     | < 2.50 m/s <sup>2</sup>                       |
| Miscellaneous                               |                                               |
| Steering wheels (front / rear)              | 2/2                                           |
| Drive wheels (front / rear)                 | 2/2                                           |
| Safety cab homologation                     | ROPS - FOPS level 2 cab                       |
| Controls                                    | JSM                                           |
|                                             |                                               |