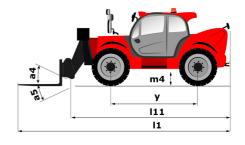

# MT 1440 ST5

|                                             | MT 1440 ST5 Created on 20 May 2024 at 2.01.48 |
|---------------------------------------------|-----------------------------------------------|
| Capacities                                  | Metric                                        |
| Max. capacity                               | 4000 kg                                       |
| Max. lifting height                         | 13.53 m                                       |
| Max. outreach                               | 9.46 m                                        |
| Breakout force with bucket                  | 7895 daN                                      |
| Weight and dimensions                       |                                               |
| Overall length to carriage                  | l11 6.02 m                                    |
| Length to face of forks                     | 12 6.13 m                                     |
| Overall width                               | b1 2.36 m                                     |
| Overall height                              | h17 2.45 m                                    |
| Wheelbase                                   | y 3.07 m                                      |
| Ground clearance                            | m4 0.37 m                                     |
| Overall cab width                           | b4 0.89 m                                     |
| Tilt-up angle                               | a4 12 °                                       |
| Tilt-down angle                             | a5 114°                                       |
|                                             | Wa1 3.94 m                                    |
| External turning radius (over tyres)        |                                               |
| Unladen weight (with forks)                 | 10940 kg                                      |
| Overall weight                              | 10940 kg                                      |
| Tires type                                  | Pneumatic 10000 01 10000                      |
| Standard tires                              | Alliance 400/80 - 24 - 162A8                  |
| Forks length / width / section              | I / e / s 1200 mm x 125 mm / 50 mm            |
| Performances                                |                                               |
| Lifting                                     | 16 s                                          |
| Lowering                                    | 12.40 s                                       |
| Extension                                   | 17.30 s                                       |
| Retraction                                  | 13 s                                          |
| Crowd                                       | 4.30 s                                        |
| Dump                                        | 4 s                                           |
| Engine                                      |                                               |
| Engine brand                                | Deutz                                         |
| Engine norm                                 | Stage V                                       |
| Engine model                                | TCD 3.6L                                      |
| Number of cylinders / Capacity of cylinders | 4 - 3621 cm³                                  |
| I.C. Engine power rating - Power            | 100 Hp / 75 kW                                |
| Max. torque / Engine rotation               | 410 Nm @ 1600 rpm                             |
| Drawbar pull (Laden)                        | 9930 daN                                      |
| Transmission                                |                                               |
| Transmission type                           | Torque converter                              |
| Number of gears (forward / reverse)         | 4 / 4                                         |
| Max. travel speed                           | 24.90 km/h                                    |
| Parking brake                               | Automatic parking brake                       |
| Service brake                               | Oil-immersed multi-discs braking on front & r |
|                                             | axles                                         |
| Hydraulics                                  |                                               |
| Hydraulic pump type                         | Gear pump                                     |
| Hydraulic flow / Pressure                   | 167 l/min-270 bar                             |
| Tank capacities                             |                                               |
| Engine oil                                  | 101                                           |
| Hydraulic oil                               | 1351                                          |
| Fuel tank                                   | 140                                           |
| DEF tank capacity                           | 22.60                                         |
| Noise and vibration                         |                                               |
| Noise at driving position (LpA)             | 79 dB                                         |
| Noise to environment (LwA)                  | 106 dB                                        |
| Vibration on hands/arms                     | < 2.50 m/s <sup>2</sup>                       |
| Miscellaneous                               |                                               |
| Steering wheels (front / rear)              | 2/2                                           |
| Drive wheels (front / rear)                 | 2/2                                           |
| Safety cab homologation                     | ROPS - FOPS level 2 cab                       |
| Controls                                    | JSM                                           |
|                                             |                                               |

## MT 1440 ST5 - Dimensional drawing