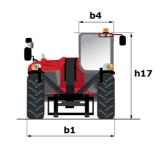

# MT 1440 ST5

|                                             | MT 1440 ST5 Created on 20 May 2024 at 2.01.48 |
|---------------------------------------------|-----------------------------------------------|
| Capacities                                  | Metric                                        |
| Max. capacity                               | 4000 kg                                       |
| Max. lifting height                         | 13.53 m                                       |
| Max. outreach                               | 9.46 m                                        |
| Breakout force with bucket                  | 7895 daN                                      |
| Weight and dimensions                       |                                               |
| Overall length to carriage                  | l11 6.02 m                                    |
| Length to face of forks                     | 12 6.13 m                                     |
| Overall width                               | b1 2.36 m                                     |
| Overall height                              | h17 2.45 m                                    |
| Wheelbase                                   | y 3.07 m                                      |
| Ground clearance                            | m4 0.37 m                                     |
| Overall cab width                           | b4 0.89 m                                     |
| Tilt-up angle                               | a4 12 °                                       |
| Tilt-down angle                             | a5 114°                                       |
|                                             | Wa1 3.94 m                                    |
| External turning radius (over tyres)        |                                               |
| Unladen weight (with forks)                 | 10940 kg                                      |
| Overall weight                              | 10940 kg                                      |
| Tires type                                  | Pneumatic 10000 01 10000                      |
| Standard tires                              | Alliance 400/80 - 24 - 162A8                  |
| Forks length / width / section              | I / e / s 1200 mm x 125 mm / 50 mm            |
| Performances                                |                                               |
| Lifting                                     | 16 s                                          |
| Lowering                                    | 12.40 s                                       |
| Extension                                   | 17.30 s                                       |
| Retraction                                  | 13 s                                          |
| Crowd                                       | 4.30 s                                        |
| Dump                                        | 4 s                                           |
| Engine                                      |                                               |
| Engine brand                                | Deutz                                         |
| Engine norm                                 | Stage V                                       |
| Engine model                                | TCD 3.6L                                      |
| Number of cylinders / Capacity of cylinders | 4 - 3621 cm³                                  |
| I.C. Engine power rating - Power            | 100 Hp / 75 kW                                |
| Max. torque / Engine rotation               | 410 Nm @ 1600 rpm                             |
| Drawbar pull (Laden)                        | 9930 daN                                      |
| Transmission                                |                                               |
| Transmission type                           | Torque converter                              |
| Number of gears (forward / reverse)         | 4 / 4                                         |
| Max. travel speed                           | 24.90 km/h                                    |
| Parking brake                               | Automatic parking brake                       |
| Service brake                               | Oil-immersed multi-discs braking on front & r |
|                                             | axles                                         |
| Hydraulics                                  |                                               |
| Hydraulic pump type                         | Gear pump                                     |
| Hydraulic flow / Pressure                   | 167 l/min-270 bar                             |
| Tank capacities                             |                                               |
| Engine oil                                  | 101                                           |
| Hydraulic oil                               | 1351                                          |
| Fuel tank                                   | 140                                           |
| DEF tank capacity                           | 22.60                                         |
| Noise and vibration                         |                                               |
| Noise at driving position (LpA)             | 79 dB                                         |
| Noise to environment (LwA)                  | 106 dB                                        |
| Vibration on hands/arms                     | < 2.50 m/s <sup>2</sup>                       |
| Miscellaneous                               |                                               |
| Steering wheels (front / rear)              | 2/2                                           |
| Drive wheels (front / rear)                 | 2/2                                           |
| Safety cab homologation                     | ROPS - FOPS level 2 cab                       |
| Controls                                    | JSM                                           |
|                                             |                                               |