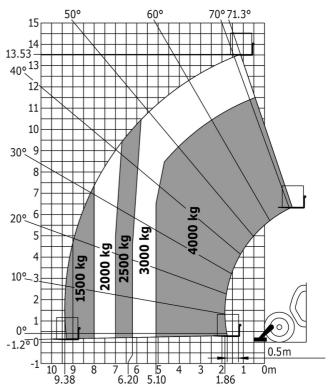

>2</sup>                       |
| Miscellaneous                               |                                               |
| Steering wheels (front / rear)              | 2/2                                           |
| Drive wheels (front / rear)                 | 2/2                                           |
| Safety cab homologation                     | ROPS - FOPS level 2 cab                       |
| Controls                                    | JSM                                           |
|                                             |                                               |

## MT 1440 ST5 - Dimensional drawing







### MT 1440 ST5 - Load chart

Machine on tyres with forks - with levelling device Metric



### Machine on lowered stabilisers with forks Metric







#### **Head Office**

B.P. 249 - 430 rue de l'Aubinière 44150 Ancenis Cedex - France Tel: +33 (0)2 40 09 10 11 - Fax: +33 (0)2 40 09 10 97 www.manitou.com



This publication provides a description of the configuration versions and options for Manitou products, which may differ for equipment. The equipment presented in this brochure may be part of a series, as an option, or it may not be available, depending on the versions. Manitou reserves the right, at any time and without notice, to amend the specifications described and represented. The specifications provided do not bind the manufacturer. For more details, please contact your Manitou agent. This is not a contractually binding document. The presentation of the products is not contractually binding. List of specifications non-exh