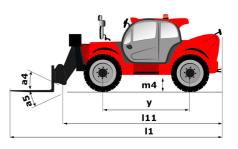

## **MT 1440 ST5**

| Capacities                                  | Metr                             | ic                                                     |  |
|---------------------------------------------|----------------------------------|--------------------------------------------------------|--|
| Max. capacity                               | 4000                             | kg                                                     |  |
| Max. lifting height                         | 13.53                            | m                                                      |  |
| Max. outreach                               | 9.46                             | m                                                      |  |
| Breakout force with bucket                  | 7895 0                           | JaN                                                    |  |
| Weight and dimensions                       |                                  |                                                        |  |
| Overall length to carriage                  | 111 6.02                         | m                                                      |  |
| Length to face of forks                     | 12 6.13                          | m                                                      |  |
| Overall width                               | b1 2.36                          | m                                                      |  |
| Overall height                              | h17 2.45                         | m                                                      |  |
| Wheelbase                                   | у 3.07                           | m                                                      |  |
| Ground clearance                            | m4 0.37                          | m                                                      |  |
| Overall cab width                           | b4 0.89                          | m                                                      |  |
| Tilt-up angle                               | a4 12                            | 0                                                      |  |
| Tilt-down angle                             | a5 114                           | ۰                                                      |  |
| External turning radius (over tyres)        | Wa1 3.94                         | m                                                      |  |
| Unladen weight (with forks)                 | 10940                            | kg                                                     |  |
| Overall weight                              | 10940                            | kg                                                     |  |
| Tires type                                  | Pneum                            |                                                        |  |
| Standard tires                              | Alliance 400/80                  | - 24 - 162A8                                           |  |
| Forks length / width / section              | l / e / s 1200 mm x 125          | mm / 50 mm                                             |  |
| Performances                                |                                  |                                                        |  |
| Lifting                                     | 16 :                             | 5                                                      |  |
| Lowering                                    | 12.40                            | ) s                                                    |  |
| Extension                                   | 17.30                            | 17.30 s                                                |  |
| Retraction                                  | 13 :                             | 13 s                                                   |  |
| Crowd                                       | 4.30                             | S                                                      |  |
| Dump                                        | 4 s                              |                                                        |  |
| Engine                                      |                                  |                                                        |  |
| Engine brand                                | Deut                             | z                                                      |  |
| Engine norm                                 | Stage                            | e V                                                    |  |
| Engine model                                | TCD 3                            | .6L                                                    |  |
| Number of cylinders / Capacity of cylinders | 4 - 3621                         | CM <sup>3</sup>                                        |  |
| I.C. Engine power rating - Power            | 100 Hp /                         | 100 Hp / 75 kW                                         |  |
| Max. torque / Engine rotation               | 410 Nm @ 1                       | 410 Nm @ 1600 rpm                                      |  |
| Drawbar pull (Laden)                        | 9930 0                           | 9930 daN                                               |  |
| Transmission                                |                                  |                                                        |  |
| Transmission type                           | Torque co                        | onverter                                               |  |
| Number of gears (forward / reverse)         | 4 / -                            | 4 / 4                                                  |  |
| Max. travel speed                           | 24.90 k                          | 24.90 km/h                                             |  |
| Parking brake                               | Automatic pa                     | Automatic parking brake                                |  |
| Service brake                               | Oil-immersed multi-discs<br>axle | Oil-immersed multi-discs braking on front & rear axles |  |
| Hydraulics                                  |                                  |                                                        |  |
| Hydraulic pump type                         | Gear p                           | ump                                                    |  |
| Hydraulic flow / Pressure                   | 167 l/min-                       |                                                        |  |
| Tank capacities                             |                                  |                                                        |  |
| Engine oil                                  | 10                               |                                                        |  |
| Hydraulic oil                               | 135                              |                                                        |  |
| Fuel tank                                   |                                  | 140                                                    |  |
| DEF tank capacity                           |                                  | 22.60                                                  |  |
| Noise and vibration                         |                                  |                                                        |  |
| Noise at driving position (LpA)             | 79 d                             | В                                                      |  |
| Noise to environment (LWA)                  | 106 г                            |                                                        |  |
| Vibration on hands/arms                     | < 2.50 I                         |                                                        |  |
| Miscellaneous                               |                                  |                                                        |  |
| Steering wheels (front / rear)              | 2/:                              | 2                                                      |  |
| Drive wheels (front / rear)                 | 2/                               |                                                        |  |
| Safatu ash homologation                     |                                  |                                                        |  |

## MT 1440 ST5 - Dimensional drawing

Controls

Safety cab homologation

ROPS - FOPS level 2 cab

JSM

MT 1440 ST5 Created on 20 May 2024 at 22:12:00 UTC