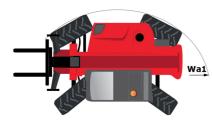

## **MT 1440 ST5**

| Capacities                                  | Metr                             | ic                                                     |  |
|---------------------------------------------|----------------------------------|--------------------------------------------------------|--|
| Max. capacity                               | 4000                             | kg                                                     |  |
| Max. lifting height                         | 13.53                            | m                                                      |  |
| Max. outreach                               | 9.46                             | m                                                      |  |
| Breakout force with bucket                  | 7895 0                           | JaN                                                    |  |
| Weight and dimensions                       |                                  |                                                        |  |
| Overall length to carriage                  | 111 6.02                         | m                                                      |  |
| Length to face of forks                     | 12 6.13                          | m                                                      |  |
| Overall width                               | b1 2.36                          | m                                                      |  |
| Overall height                              | h17 2.45                         | m                                                      |  |
| Wheelbase                                   | у 3.07                           | m                                                      |  |
| Ground clearance                            | m4 0.37                          | m                                                      |  |
| Overall cab width                           | b4 0.89                          | m                                                      |  |
| Tilt-up angle                               | a4 12                            | 0                                                      |  |
| Tilt-down angle                             | a5 114                           | ۰                                                      |  |
| External turning radius (over tyres)        | Wa1 3.94                         | m                                                      |  |
| Unladen weight (with forks)                 | 10940                            | kg                                                     |  |
| Overall weight                              | 10940                            | kg                                                     |  |
| Tires type                                  | Pneum                            |                                                        |  |
| Standard tires                              | Alliance 400/80                  | - 24 - 162A8                                           |  |
| Forks length / width / section              | l / e / s 1200 mm x 125          | mm / 50 mm                                             |  |
| Performances                                |                                  |                                                        |  |
| Lifting                                     | 16 :                             | 5                                                      |  |
| Lowering                                    | 12.40                            | ) s                                                    |  |
| Extension                                   | 17.30                            | 17.30 s                                                |  |
| Retraction                                  | 13 :                             | 13 s                                                   |  |
| Crowd                                       | 4.30                             | S                                                      |  |
| Dump                                        | 4 s                              |                                                        |  |
| Engine                                      |                                  |                                                        |  |
| Engine brand                                | Deut                             | z                                                      |  |
| Engine norm                                 | Stage                            | e V                                                    |  |
| Engine model                                | TCD 3                            | .6L                                                    |  |
| Number of cylinders / Capacity of cylinders | 4 - 3621                         | CM <sup>3</sup>                                        |  |
| I.C. Engine power rating - Power            | 100 Hp /                         | 100 Hp / 75 kW                                         |  |
| Max. torque / Engine rotation               | 410 Nm @ 1                       | 410 Nm @ 1600 rpm                                      |  |
| Drawbar pull (Laden)                        | 9930 0                           | 9930 daN                                               |  |
| Transmission                                |                                  |                                                        |  |
| Transmission type                           | Torque co                        | onverter                                               |  |
| Number of gears (forward / reverse)         | 4 / -                            | 4 / 4                                                  |  |
| Max. travel speed                           | 24.90 k                          | 24.90 km/h                                             |  |
| Parking brake                               | Automatic pa                     | Automatic parking brake                                |  |
| Service brake                               | Oil-immersed multi-discs<br>axle | Oil-immersed multi-discs braking on front & rear axles |  |
| Hydraulics                                  |                                  |                                                        |  |
| Hydraulic pump type                         | Gear p                           | ump                                                    |  |
| Hydraulic flow / Pressure                   | 167 l/min-                       |                                                        |  |
| Tank capacities                             |                                  |                                                        |  |
| Engine oil                                  | 10                               |                                                        |  |
| Hydraulic oil                               | 135                              |                                                        |  |
| Fuel tank                                   |                                  | 140                                                    |  |
| DEF tank capacity                           |                                  | 22.60                                                  |  |
| Noise and vibration                         |                                  |                                                        |  |
| Noise at driving position (LpA)             | 79 d                             | В                                                      |  |
| Noise to environment (LWA)                  | 106 г                            |                                                        |  |
| Vibration on hands/arms                     | < 2.50 I                         |                                                        |  |
| Miscellaneous                               |                                  |                                                        |  |
| Steering wheels (front / rear)              | 2/:                              | 2                                                      |  |
| Drive wheels (front / rear)                 | 2/                               |                                                        |  |
| Safatu ash homologation                     |                                  |                                                        |  |

## MT 1440 ST5 - Dimensional drawing

Controls

Safety cab homologation

ROPS - FOPS level 2 cab

JSM

MT 1440 ST5 Created on 20 May 2024 at 22:12:00 UTC