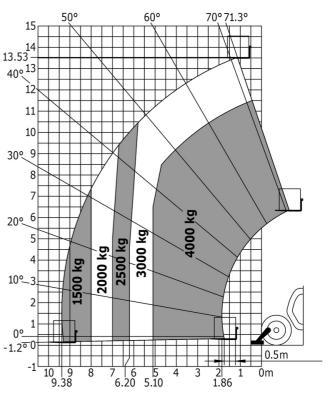

|                                  |                                                        |  |
| Steering wheels (front / rear)              | 2/:                              | 2                                                      |  |
| Drive wheels (front / rear)                 | 2/                               |                                                        |  |
| Safatu ash homologation                     |                                  |                                                        |  |

## MT 1440 ST5 - Dimensional drawing

Controls

Safety cab homologation







ROPS - FOPS level 2 cab

JSM

MT 1440 ST5 Created on 20 May 2024 at 22:12:00 UTC

## MT 1440 ST5 - Load chart

Machine on tyres with forks - with levelling device Metric









Head Office B.P. 249 - 430 rue de l'Aubinière 44150 Ancenis Cedex - France Tel: +33 (0)2 40 09 10 11 - Fax: +33 (0)2 40 09 10 97 www.manitou.com



This publication provides a description of the configuration versions and options for Manitou products, which may differ for equipment. The equipment presented in this brochure may be part of a series, as an option, or it may not be available, depending on the versions. Manitou reserves the right, at any time and without notice, to amend the specifications described and represented. The specifications provided do not bind the manufacturer. For more details, please contact your Manitou agent. This is not a contractually binding document. The presentation of the products is not contractually binding. List of specifications non-exhaustive. The