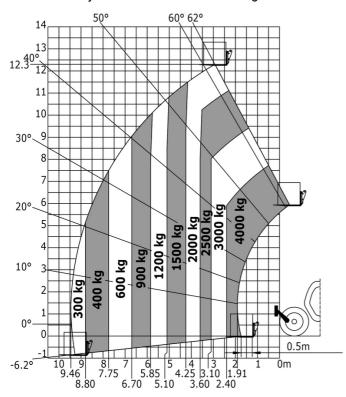

## MT 1440 ST5 - Load chart

Machine on tyres with forks - with levelling device Metric

Head Office B.P. 249 - 430 rue de l'Aubinière 44150 Ancenis Cedex - France Tel: +33 (0)2 40 09 10 11 - Fax: +33 (0)2 40 09 10 97 www.manitou.com