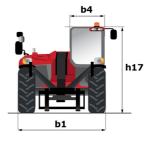

## **MT 1440 ST5**

| Capacities                                  | Metr                             | ic                                                     |  |
|---------------------------------------------|----------------------------------|--------------------------------------------------------|--|
| Max. capacity                               | 4000                             | kg                                                     |  |
| Max. lifting height                         | 13.53                            | m                                                      |  |
| Max. outreach                               | 9.46                             | m                                                      |  |
| Breakout force with bucket                  | 7895 0                           | JaN                                                    |  |
| Weight and dimensions                       |                                  |                                                        |  |
| Overall length to carriage                  | 111 6.02                         | m                                                      |  |
| Length to face of forks                     | 12 6.13                          | m                                                      |  |
| Overall width                               | b1 2.36                          | m                                                      |  |
| Overall height                              | h17 2.45                         | m                                                      |  |
| Wheelbase                                   | у 3.07                           | m                                                      |  |
| Ground clearance                            | m4 0.37                          | m                                                      |  |
| Overall cab width                           | b4 0.89                          | m                                                      |  |
| Tilt-up angle                               | a4 12                            | 0                                                      |  |
| Tilt-down angle                             | a5 114                           | ۰                                                      |  |
| External turning radius (over tyres)        | Wa1 3.94                         | m                                                      |  |
| Unladen weight (with forks)                 | 10940                            | kg                                                     |  |
| Overall weight                              | 10940                            | kg                                                     |  |
| Tires type                                  | Pneum                            |                                                        |  |
| Standard tires                              | Alliance 400/80                  | - 24 - 162A8                                           |  |
| Forks length / width / section              | l / e / s 1200 mm x 125          | mm / 50 mm                                             |  |
| Performances                                |                                  |                                                        |  |
| Lifting                                     | 16 :                             | 5                                                      |  |
| Lowering                                    | 12.40                            | ) s                                                    |  |
| Extension                                   | 17.30                            | 17.30 s                                                |  |
| Retraction                                  | 13 :                             | 13 s                                                   |  |
| Crowd                                       | 4.30                             | S                                                      |  |
| Dump                                        | 4 s                              |                                                        |  |
| Engine                                      |                                  |                                                        |  |
| Engine brand                                | Deut                             | z                                                      |  |
| Engine norm                                 | Stage                            | e V                                                    |  |
| Engine model                                | TCD 3                            | .6L                                                    |  |
| Number of cylinders / Capacity of cylinders | 4 - 3621                         | CM <sup>3</sup>                                        |  |
| I.C. Engine power rating - Power            | 100 Hp /                         | 100 Hp / 75 kW                                         |  |
| Max. torque / Engine rotation               | 410 Nm @ 1                       | 410 Nm @ 1600 rpm                                      |  |
| Drawbar pull (Laden)                        | 9930 0                           | 9930 daN                                               |  |
| Transmission                                |                                  |                                                        |  |
| Transmission type                           | Torque co                        | onverter                                               |  |
| Number of gears (forward / reverse)         | 4 / -                            | 4 / 4                                                  |  |
| Max. travel speed                           | 24.90 k                          | 24.90 km/h                                             |  |
| Parking brake                               | Automatic pa                     | Automatic parking brake                                |  |
| Service brake                               | Oil-immersed multi-discs<br>axle | Oil-immersed multi-discs braking on front & rear axles |  |
| Hydraulics                                  |                                  |                                                        |  |
| Hydraulic pump type                         | Gear p                           | ump                                                    |  |
| Hydraulic flow / Pressure                   | 167 l/min-                       |                                                        |  |
| Tank capacities                             |                                  |                                                        |  |
| Engine oil                                  | 10                               |                                                        |  |
| Hydraulic oil                               | 135                              |                                                        |  |
| Fuel tank                                   |                                  | 140                                                    |  |
| DEF tank capacity                           |                                  | 22.60                                                  |  |
| Noise and vibration                         |                                  |                                                        |  |
| Noise at driving position (LpA)             | 79 d                             | В                                                      |  |
| Noise to environment (LWA)                  | 106 г                            |                                                        |  |
| Vibration on hands/arms                     | < 2.50 I                         |                                                        |  |
| Miscellaneous                               |                                  |                                                        |  |
| Steering wheels (front / rear)              | 2/:                              | 2                                                      |  |
| Drive wheels (front / rear)                 | 2/                               |                                                        |  |
| Safatu ash homologation                     |                                  |                                                        |  |

## MT 1440 ST5 - Dimensional drawing

Controls

Safety cab homologation

ROPS - FOPS level 2 cab

JSM

MT 1440 ST5 Created on 20 May 2024 at 22:12:00 UTC