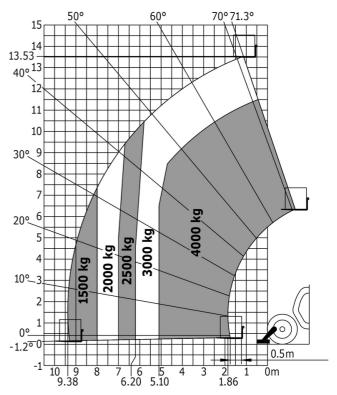

|
| Miscellaneous                               | · 2.00 (II/0                                      |
| Steering wheels (front / rear)              | 2/2                                               |
| Drive wheels (front / rear)                 | 2/2                                               |
| Safety cab homologation                     | ROPS - FOPS level 2 cab                           |
|                                             |                                                   |
| Controls                                    | JSM                                               |

## MT 1440 ST5 - Dimensional drawing







### MT 1440 ST5 - Load chart

Machine on tyres with forks - with levelling device Metric



#### Machine on lowered stabilisers with forks Metric







#### **Head Office**

B.P. 249 - 430 rue de l'Aubinière 44150 Ancenis Cedex - France Tel: +33 (0)2 40 09 10 11 - Fax: +33 (0)2 40 09 10 97 www.manitou.com



This publication provides a description of the configuration versions and options for Manitou products, which may differ for equipment. The equipment presented in this brochure may be part of a series, as an option, or it may not be available, depending on the versions. Manitou reserves the right, at any time and without notice, to amend the specifications described and represented. The specifications provided do not bind the manufacturer. For more details, please contact your Manitou agent. This is not a contractually binding document. The presentation of the products is not contractually binding. List of specifications non-exh