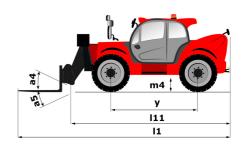

## MT 1440 ST5 - Dimensional drawing

# MT 1440 ST5

|                                             | MT 1440 ST5 Created on May 20, 2024 at 7:05:53 PM |
|---------------------------------------------|---------------------------------------------------|
| Capacities                                  | Metric                                            |
| Max. capacity                               | 4000 kg                                           |
| Max. lifting height                         | 13.53 m                                           |
| Max. outreach                               | 9.46 m                                            |
| Breakout force with bucket                  | 7895 daN                                          |
| Weight and dimensions                       |                                                   |
| Overall length to carriage                  | l11 6.02 m                                        |
| Length to face of forks                     | 12 6.13 m                                         |
| Overall width                               | b1 2.36 m                                         |
| Overall height                              | h17 2.45 m                                        |
| Wheelbase                                   | y 3.07 m                                          |
| Ground clearance                            | m4 0.37 m                                         |
| Overall cab width                           | b4 0.89 m                                         |
| Tilt-up angle                               | a4 12 °                                           |
| Tilt-down angle                             | a5 114°                                           |
|                                             | Wa1 3.94 m                                        |
| External turning radius (over tyres)        |                                                   |
| Unladen weight (with forks)                 | 10940 kg                                          |
| Overall weight                              | 10940 kg                                          |
| Tires type                                  | Pneumatic 10000 04 15000                          |
| Standard tires                              | Alliance 400/80 - 24 - 162A8                      |
| Forks length / width / section              | l / e / s 1200 mm x 125 mm / 50 mm                |
| Performances                                |                                                   |
| Lifting                                     | 16 s                                              |
| Lowering                                    | 12.40 s                                           |
| Extension                                   | 17.30 s                                           |
| Retraction                                  | 13 s                                              |
| Crowd                                       | 4.30 s                                            |
| Dump                                        | 4 s                                               |
| Engine                                      |                                                   |
| Engine brand                                | Deutz                                             |
| Engine norm                                 | Stage V                                           |
| Engine model                                | TCD 3.6L                                          |
| Number of cylinders / Capacity of cylinders | 4 - 3621 cm <sup>3</sup>                          |
| I.C. Engine power rating - Power            | 100 Hp / 75 kW                                    |
| Max. torque / Engine rotation               | 410 Nm @ 1600 rpm                                 |
| Drawbar pull (Laden)                        | 9930 daN                                          |
| Transmission                                |                                                   |
| Transmission type                           | Torque converter                                  |
| Number of gears (forward / reverse)         | 4 / 4                                             |
| Max. travel speed                           | 24.90 km/h                                        |
| Parking brake                               | Automatic parking brake                           |
| Service brake                               | Oil-immersed multi-discs braking on front & n     |
|                                             | axles                                             |
| Hydraulics                                  |                                                   |
| Hydraulic pump type                         | Gear pump                                         |
| Hydraulic flow / Pressure                   | 167 l/min-270 bar                                 |
| Tank capacities                             |                                                   |
| Engine oil                                  | 10                                                |
| Hydraulic oil                               | 135                                               |
| Fuel tank                                   | 140 l                                             |
| DEF tank capacity                           | 22.60                                             |
| Noise and vibration                         |                                                   |
| Noise at driving position (LpA)             | 79 dB                                             |
| Noise to environment (LwA)                  | 106 dB                                            |
| Vibration on hands/arms                     | < 2.50 m/s <sup>2</sup>                           |
| Miscellaneous                               | · 2.00 (II/0                                      |
| Steering wheels (front / rear)              | 2/2                                               |
| Drive wheels (front / rear)                 | 2/2                                               |
| Safety cab homologation                     | ROPS - FOPS level 2 cab                           |
|                                             |                                                   |
| Controls                                    | JSM                                               |