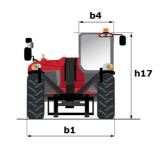

## MT 1440 ST5 - Dimensional drawing

# MT 1440 ST5

|                                             | MT 1440 ST5 Created on May 20, 2024 at 7:05:53 PM |
|---------------------------------------------|---------------------------------------------------|
| Capacities                                  | Metric                                            |
| Max. capacity                               | 4000 kg                                           |
| Max. lifting height                         | 13.53 m                                           |
| Max. outreach                               | 9.46 m                                            |
| Breakout force with bucket                  | 7895 daN                                          |
| Weight and dimensions                       |                                                   |
| Overall length to carriage                  | l11 6.02 m                                        |
| Length to face of forks                     | 12 6.13 m                                         |
| Overall width                               | b1 2.36 m                                         |
| Overall height                              | h17 2.45 m                                        |
| Wheelbase                                   | y 3.07 m                                          |
| Ground clearance                            | m4 0.37 m                                         |
| Overall cab width                           | b4 0.89 m                                         |
| Tilt-up angle                               | a4 12 °                                           |
| Tilt-down angle                             | a5 114°                                           |
|                                             | Wa1 3.94 m                                        |
| External turning radius (over tyres)        |                                                   |
| Unladen weight (with forks)                 | 10940 kg                                          |
| Overall weight                              | 10940 kg                                          |
| Tires type                                  | Pneumatic 10000 04 15000                          |
| Standard tires                              | Alliance 400/80 - 24 - 162A8                      |
| Forks length / width / section              | l / e / s 1200 mm x 125 mm / 50 mm                |
| Performances                                |                                                   |
| Lifting                                     | 16 s                                              |
| Lowering                                    | 12.40 s                                           |
| Extension                                   | 17.30 s                                           |
| Retraction                                  | 13 s                                              |
| Crowd                                       | 4.30 s                                            |
| Dump                                        | 4 s                                               |
| Engine                                      |                                                   |
| Engine brand                                | Deutz                                             |
| Engine norm                                 | Stage V                                           |
| Engine model                                | TCD 3.6L                                          |
| Number of cylinders / Capacity of cylinders | 4 - 3621 cm <sup>3</sup>                          |
| I.C. Engine power rating - Power            | 100 Hp / 75 kW                                    |
| Max. torque / Engine rotation               | 410 Nm @ 1600 rpm                                 |
| Drawbar pull (Laden)                        | 9930 daN                                          |
| Transmission                                |                                                   |
| Transmission type                           | Torque converter                                  |
| Number of gears (forward / reverse)         | 4 / 4                                             |
| Max. travel speed                           | 24.90 km/h                                        |
| Parking brake                               | Automatic parking brake                           |
| Service brake                               | Oil-immersed multi-discs braking on front & n     |
|                                             | axles                                             |
| Hydraulics                                  |                                                   |
| Hydraulic pump type                         | Gear pump                                         |
| Hydraulic flow / Pressure                   | 167 l/min-270 bar                                 |
| Tank capacities                             |                                                   |
| Engine oil                                  | 10                                                |
| Hydraulic oil                               | 135                                               |
| Fuel tank                                   | 140 l                                             |
| DEF tank capacity                           | 22.60                                             |
| Noise and vibration                         |                                                   |
| Noise at driving position (LpA)             | 79 dB                                             |
| Noise to environment (LwA)                  | 106 dB                                            |
| Vibration on hands/arms                     | < 2.50 m/s <sup>2</sup>                           |
| Miscellaneous                               | · 2.00 (II/0                                      |
| Steering wheels (front / rear)              | 2/2                                               |
| Drive wheels (front / rear)                 | 2/2                                               |
| Safety cab homologation                     | ROPS - FOPS level 2 cab                           |
|                                             |                                                   |
| Controls                                    | JSM                                               |