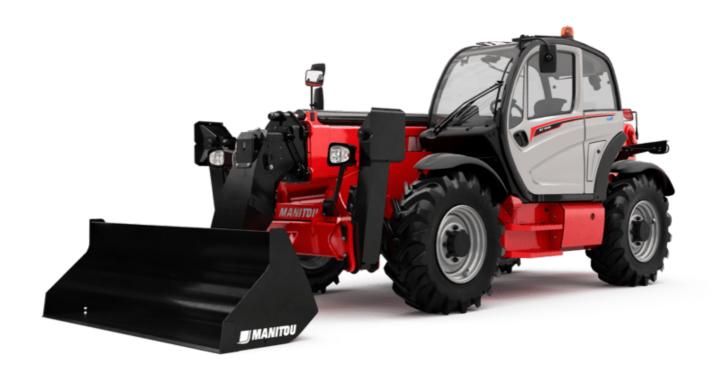

Technical sheet:

# MT 1440 ST5

|                                             | MT 1440 ST5 Created on May 20, 2024 at 7:05:53 PM |
|---------------------------------------------|---------------------------------------------------|
| Capacities                                  | Metric                                            |
| Max. capacity                               | 4000 kg                                           |
| Max. lifting height                         | 13.53 m                                           |
| Max. outreach                               | 9.46 m                                            |
| Breakout force with bucket                  | 7895 daN                                          |
| Weight and dimensions                       |                                                   |
| Overall length to carriage                  | l11 6.02 m                                        |
| Length to face of forks                     | 12 6.13 m                                         |
| Overall width                               | b1 2.36 m                                         |
| Overall height                              | h17 2.45 m                                        |
| Wheelbase                                   | y 3.07 m                                          |
| Ground clearance                            | m4 0.37 m                                         |
| Overall cab width                           | b4 0.89 m                                         |
| Tilt-up angle                               | a4 12 °                                           |
| Tilt-down angle                             | a5 114°                                           |
|                                             | Wa1 3.94 m                                        |
| External turning radius (over tyres)        |                                                   |
| Unladen weight (with forks)                 | 10940 kg                                          |
| Overall weight                              | 10940 kg                                          |
| Tires type                                  | Pneumatic 10000 04 15000                          |
| Standard tires                              | Alliance 400/80 - 24 - 162A8                      |
| Forks length / width / section              | l / e / s 1200 mm x 125 mm / 50 mm                |
| Performances                                |                                                   |
| Lifting                                     | 16 s                                              |
| Lowering                                    | 12.40 s                                           |
| Extension                                   | 17.30 s                                           |
| Retraction                                  | 13 s                                              |
| Crowd                                       | 4.30 s                                            |
| Dump                                        | 4 s                                               |
| Engine                                      |                                                   |
| Engine brand                                | Deutz                                             |
| Engine norm                                 | Stage V                                           |
| Engine model                                | TCD 3.6L                                          |
| Number of cylinders / Capacity of cylinders | 4 - 3621 cm <sup>3</sup>                          |
| I.C. Engine power rating - Power            | 100 Hp / 75 kW                                    |
| Max. torque / Engine rotation               | 410 Nm @ 1600 rpm                                 |
| Drawbar pull (Laden)                        | 9930 daN                                          |
| Transmission                                |                                                   |
| Transmission type                           | Torque converter                                  |
| Number of gears (forward / reverse)         | 4 / 4                                             |
| Max. travel speed                           | 24.90 km/h                                        |
| Parking brake                               | Automatic parking brake                           |
| Service brake                               | Oil-immersed multi-discs braking on front & n     |
|                                             | axles                                             |
| Hydraulics                                  |                                                   |
| Hydraulic pump type                         | Gear pump                                         |
| Hydraulic flow / Pressure                   | 167 l/min-270 bar                                 |
| Tank capacities                             |                                                   |
| Engine oil                                  | 10                                                |
| Hydraulic oil                               | 135                                               |
| Fuel tank                                   | 140 l                                             |
| DEF tank capacity                           | 22.60                                             |
| Noise and vibration                         |                                                   |
| Noise at driving position (LpA)             | 79 dB                                             |
| Noise to environment (LwA)                  | 106 dB                                            |
| Vibration on hands/arms                     | < 2.50 m/s <sup>2</sup>                           |
| Miscellaneous                               | · 2.00 (II/0                                      |
| Steering wheels (front / rear)              | 2/2                                               |
| Drive wheels (front / rear)                 | 2/2                                               |
| Safety cab homologation                     | ROPS - FOPS level 2 cab                           |
|                                             |                                                   |
| Controls                                    | JSM                                               |