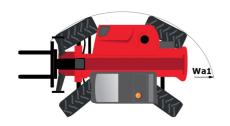

## MT 1440 ST5 - Dimensional drawing

# MT 1440 ST5

|                                             | MT 1440 ST5 Created on May 20, 2024 at 7:05:53 PM |
|---------------------------------------------|---------------------------------------------------|
| Capacities                                  | Metric                                            |
| Max. capacity                               | 4000 kg                                           |
| Max. lifting height                         | 13.53 m                                           |
| Max. outreach                               | 9.46 m                                            |
| Breakout force with bucket                  | 7895 daN                                          |
| Weight and dimensions                       |                                                   |
| Overall length to carriage                  | l11 6.02 m                                        |
| Length to face of forks                     | 12 6.13 m                                         |
| Overall width                               | b1 2.36 m                                         |
| Overall height                              | h17 2.45 m                                        |
| Wheelbase                                   | y 3.07 m                                          |
| Ground clearance                            | m4 0.37 m                                         |
| Overall cab width                           | b4 0.89 m                                         |
| Tilt-up angle                               | a4 12 °                                           |
| Tilt-down angle                             | a5 114°                                           |
|                                             | Wa1 3.94 m                                        |
| External turning radius (over tyres)        |                                                   |
| Unladen weight (with forks)                 | 10940 kg                                          |
| Overall weight                              | 10940 kg                                          |
| Tires type                                  | Pneumatic 10000 04 15000                          |
| Standard tires                              | Alliance 400/80 - 24 - 162A8                      |
| Forks length / width / section              | l / e / s 1200 mm x 125 mm / 50 mm                |
| Performances                                |                                                   |
| Lifting                                     | 16 s                                              |
| Lowering                                    | 12.40 s                                           |
| Extension                                   | 17.30 s                                           |
| Retraction                                  | 13 s                                              |
| Crowd                                       | 4.30 s                                            |
| Dump                                        | 4 s                                               |
| Engine                                      |                                                   |
| Engine brand                                | Deutz                                             |
| Engine norm                                 | Stage V                                           |
| Engine model                                | TCD 3.6L                                          |
| Number of cylinders / Capacity of cylinders | 4 - 3621 cm <sup>3</sup>                          |
| I.C. Engine power rating - Power            | 100 Hp / 75 kW                                    |
| Max. torque / Engine rotation               | 410 Nm @ 1600 rpm                                 |
| Drawbar pull (Laden)                        | 9930 daN                                          |
| Transmission                                |                                                   |
| Transmission type                           | Torque converter                                  |
| Number of gears (forward / reverse)         | 4 / 4                                             |
| Max. travel speed                           | 24.90 km/h                                        |
| Parking brake                               | Automatic parking brake                           |
| Service brake                               | Oil-immersed multi-discs braking on front & n     |
|                                             | axles                                             |
| Hydraulics                                  |                                                   |
| Hydraulic pump type                         | Gear pump                                         |
| Hydraulic flow / Pressure                   | 167 l/min-270 bar                                 |
| Tank capacities                             |                                                   |
| Engine oil                                  | 10                                                |
| Hydraulic oil                               | 135                                               |
| Fuel tank                                   | 140 l                                             |
| DEF tank capacity                           | 22.60                                             |
| Noise and vibration                         |                                                   |
| Noise at driving position (LpA)             | 79 dB                                             |
| Noise to environment (LwA)                  | 106 dB                                            |
| Vibration on hands/arms                     | < 2.50 m/s <sup>2</sup>                           |
| Miscellaneous                               | · 2.00 (II/0                                      |
| Steering wheels (front / rear)              | 2/2                                               |
| Drive wheels (front / rear)                 | 2/2                                               |
| Safety cab homologation                     | ROPS - FOPS level 2 cab                           |
|                                             |                                                   |
| Controls                                    | JSM                                               |