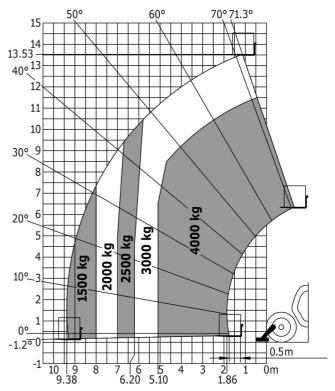

| Controls                       | JSM                                                     |

# MT 1440 ST5 - Dimensional drawing







### MT 1440 ST5 - Load chart

Machine on tyres with forks - with levelling device Metric



## Machine on lowered stabilisers with forks Metric







#### **Head Office**

B.P. 249 - 430 rue de l'Aubinière 44150 Ancenis Cedex - France Tel: +33 (0)2 40 09 10 11 - Fax: +33 (0)2 40 09 10 97 www.manitou.com



This publication provides a description of the configuration versions and options for Manitou products, which may differ for equipment. The equipment presented in this brochure may be part of a series, as an option, or it may not be available, depending on the versions. Manitou reserves the right, at any time and without notice, to amend the specifications described and represented. The specifications provided do not bind the manufacturer. For more details, please contact your Manitou agent. This is not a contractually binding document. The presentation of the products is not contractually binding. List of specifications non-exh