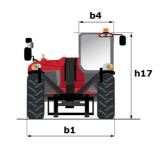

| Controls                       | JSM                                                     |

# MT 1440 ST5 - Dimensional drawing







### MT 1440 ST5 - Load chart

Machine on tyres with forks - with levelling device Metric



## Machine on lowered stabilisers with forks Metric







#### **Head Office**

B.P. 249 - 430 rue de l'Aubinière 44150 Ancenis Cedex - France Tel: +33 (0)2 40 09 10 11 - Fax: +33 (0)2 40 09 10 97 www.manitou.com



This publication provides a description of the configuration versions and options for Manitou products, which may differ for equipment. The equipment presented in this brochure may be part of a series, as an option, or it may not be available, depending on the versions. Manitou reserves the right, at any time and without notice, to amend the specifications described and represented. The specifications provided do not bind the manufacturer. For more details, please contact your Manit