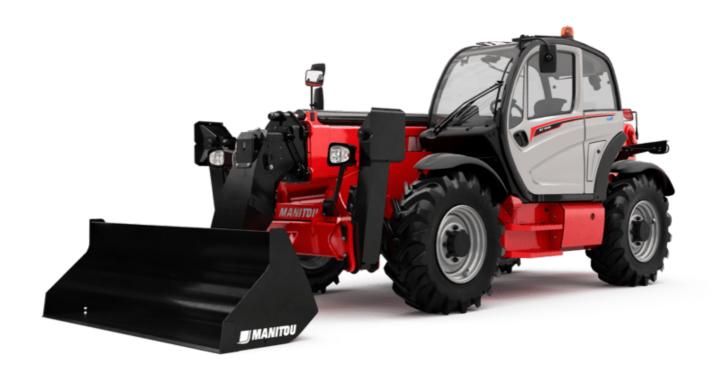

Technical sheet:

# MT 1440 ST5





| ACCOUNTS    |                                | <b>MT 1440 STS</b> Created on May 3, 2024 at 2:25:37 PM |
|----------------------------------------------------------------------------------------------------------------------------------------------------------------------------------------------------------------------------------------------------------------------------------------------------------------------------------------------------------------------------------------------------------------------------------------------------------------------------------------------------------------------------------------------------------------------------------------------------------------------------------------------------------------------------------------------------------------