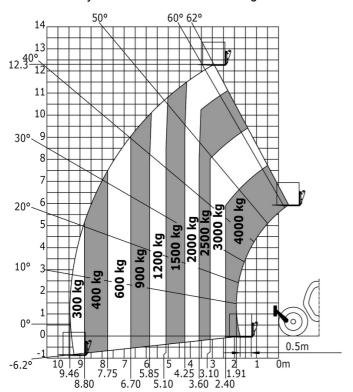

| Controls                       | JSM                                                     |

# MT 1440 ST5 - Dimensional drawing







### MT 1440 ST5 - Load chart

Machine on tyres with forks - with levelling device Metric



## Machine on lowered stabilisers with forks Metric







#### **Head Office**

B.P. 249 - 430 rue de l'Aubinière 44150 Ancenis Cedex - France Tel: +33 (0)2 40 09 10 11 - Fax: +33 (0)2 40 09 10 97 www.manitou.com



This publication provides a description of the configuration versions and options for Manitou products, which may differ for equipment. The equipment presented in this brochure may be part of a series, as an option, or it may not be available, depending on the versions. Manitou reserves the right, at any time and without notice, to amend the specifications described and represented. The specifications provided do not bind the manufacturer. For more details, please contact your Manitou agent. This is not a contractually binding document. The presentation of the products is no