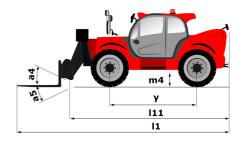

| Controls                       | JSM                                                     |

# MT 1440 ST5 - Dimensional drawing







### MT 1440 ST5 - Load chart

Machine on tyres with forks - with levelling device Metric



## Machine on lowered stabilisers with forks Metric







#### **Head Office**

B.P. 249 - 430 rue de l'Aubinière 44150 Ancenis Cedex - France Tel: +33 (0)2 40 09 10 11 - Fax: +33 (0)2 40 09 10 97 www.manitou.com



This publication provides a description of the configuration versions and options for Manitou products, which may differ for equipment. The equipment presented in this brochure may be part of a series, as an option, or it may not be available, depending on the versions. Manitou reserves the right, at any time and without notice, to amend the specifications described and represented. The specifications provided do not bind the manufacturer. For more details, please contact your Manitou