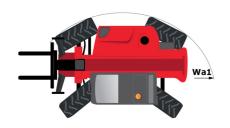

| Controls                       | JSM                                                     |

# MT 1440 ST5 - Dimensional drawing







### MT 1440 ST5 - Load chart

Machine on tyres with forks - with levelling device Metric



## Machine on lowered stabilisers with forks Metric







#### **Head Office**

B.P. 249 - 430 rue de l'Aubinière 44150 Ancenis Cedex - France Tel: +33 (0)2 40 09 10 11 - Fax: +33 (0)2 40 09 10 97 www.manitou.com



This publication provides a description of the configuration versions and options for Manitou products, which may differ for equipment. The equipment presented in this brochure may be part of a series, as an option, or it may not be available, depending on the versions. Manitou reserves the right, at any time and without notice, to amend the specifications described and represented. The specifications provided do not bind the manufacturer. For more details, please contact your Man