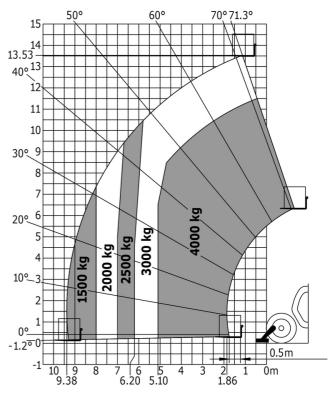

scellaneous                               |                                                     |
| Steering wheels (front / rear)              | 2/2                                                 |
| Drive wheels (front / rear)                 | 2/2                                                 |
| Safety cab homologation                     | ROPS - FOPS level 2 cab                             |
| Controls                                    | JSM                                                 |
|                                             |                                                     |

## MT 1440 ST5 - Dimensional drawing







### MT 1440 ST5 - Load chart

Machine on tyres with forks - with levelling device Metric



#### Machine on lowered stabilisers with forks Metric







#### **Head Office**

B.P. 249 - 430 rue de l'Aubinière 44150 Ancenis Cedex - France Tel: +33 (0)2 40 09 10 11 - Fax: +33 (0)2 40 09 10 97 www.manitou.com



This publication provides a description of the configuration versions and options for Manitou products, which may differ for equipment. The equipment presented in this brochure may be part of a series, as an option, or it may not be available, depending on the versions. Manitou reserves the right, at any time and without notice, to amend the specifications described and represented. The specifications provided do not bind the manufacturer. For more details, please contact your Manitou agent. This is not a contractually binding document. The presentation of the products is not contractually binding. List of specifications non-exh