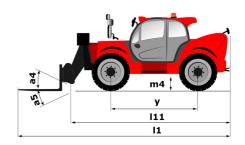

# MT 1440 ST5

|                                             | MT 1440 STS Created on May 20, 2024 at 8:38:54 PM U |
|---------------------------------------------|-----------------------------------------------------|
| Capacities                                  | Metric                                              |
| Max. capacity                               | 4000 kg                                             |
| Max. lifting height                         | 13.53 m                                             |
| Max. outreach                               | 9.46 m                                              |
| Breakout force with bucket                  | 7895 daN                                            |
| Weight and dimensions                       |                                                     |
| Overall length to carriage                  | l11 6.02 m                                          |
| Length to face of forks                     | 12 6.13 m                                           |
| Overall width                               | b1 2.36 m                                           |
| Overall height                              | h17 2.45 m                                          |
| Wheelbase                                   | у 3.07 m                                            |
| Ground clearance                            | m4 0.37 m                                           |
| Overall cab width                           | b4 0.89 m                                           |
| Tilt-up angle                               | a4 12 °                                             |
| Tilt-down angle                             | a5 114°                                             |
| External turning radius (over tyres)        | Wa1 3.94 m                                          |
| Unladen weight (with forks)                 | 10940 kg                                            |
| Overall weight                              | 10940 kg                                            |
|                                             | Pneumatic                                           |
| Tires type                                  | Alliance 400/80 - 24 - 162A8                        |
| Standard tires                              |                                                     |
| Forks length / width / section              | I / e / s 1200 mm x 125 mm / 50 mm                  |
| Performances                                | 16.                                                 |
| Lifting                                     | 16 s                                                |
| Lowering                                    | 12.40 s                                             |
| Extension                                   | 17.30 s                                             |
| Retraction                                  | 13 s                                                |
| Crowd                                       | 4.30 s                                              |
| Dump                                        | 4 s                                                 |
| Engine                                      |                                                     |
| Engine brand                                | Deutz                                               |
| Engine norm                                 | Stage V                                             |
| Engine model                                | TCD 3.6L                                            |
| Number of cylinders / Capacity of cylinders | 4 - 3621 cm³                                        |
| I.C. Engine power rating - Power            | 100 Hp / 75 kW                                      |
| Max. torque / Engine rotation               | 410 Nm @ 1600 rpm                                   |
| Drawbar pull (Laden)                        | 9930 daN                                            |
| Transmission                                |                                                     |
| Transmission type                           | Torque converter                                    |
| Number of gears (forward / reverse)         | 4 / 4                                               |
| Max. travel speed                           | 24.90 km/h                                          |
| Parking brake                               | Automatic parking brake                             |
| Service brake                               | Oil-immersed multi-discs braking on front & rear    |
|                                             | axles                                               |
| Hydraulics                                  | 0                                                   |
| Hydraulic pump type                         | Gear pump                                           |
| Hydraulic flow / Pressure                   | 167 l/min-270 bar                                   |
| Tank capacities                             | 401                                                 |
| Engine oil                                  | 101                                                 |
| Hydraulic oil                               | 135                                                 |
| Fuel tank                                   | 140                                                 |
| DEF tank capacity                           | 22.60                                               |
| Noise and vibration                         |                                                     |
| Noise at driving position (LpA)             | 79 dB                                               |
| Noise to environment (LwA)                  | 106 dB                                              |
| Vibration on hands/arms                     | < 2.50 m/s²                                         |
| Miscellaneous                               |                                                     |
| Steering wheels (front / rear)              | 2/2                                                 |
| Drive wheels (front / rear)                 | 2/2                                                 |
| Safety cab homologation                     | ROPS - FOPS level 2 cab                             |
| Controls                                    | JSM                                                 |
|                                             |                                                     |

## MT 1440 ST5 - Dimensional drawing