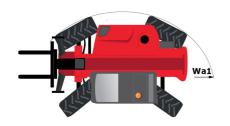

# MT 1440 ST5

|                                             | MT 1440 STS Created on May 20, 2024 at 8:38:54 PM U |
|---------------------------------------------|-----------------------------------------------------|
| Capacities                                  | Metric                                              |
| Max. capacity                               | 4000 kg                                             |
| Max. lifting height                         | 13.53 m                                             |
| Max. outreach                               | 9.46 m                                              |
| Breakout force with bucket                  | 7895 daN                                            |
| Weight and dimensions                       |                                                     |
| Overall length to carriage                  | l11 6.02 m                                          |
| Length to face of forks                     | 12 6.13 m                                           |
| Overall width                               | b1 2.36 m                                           |
| Overall height                              | h17 2.45 m                                          |
| Wheelbase                                   | у 3.07 m                                            |
| Ground clearance                            | m4 0.37 m                                           |
| Overall cab width                           | b4 0.89 m                                           |
| Tilt-up angle                               | a4 12 °                                             |
| Tilt-down angle                             | a5 114°                                             |
| External turning radius (over tyres)        | Wa1 3.94 m                                          |
| Unladen weight (with forks)                 | 10940 kg                                            |
| Overall weight                              | 10940 kg                                            |
|                                             | Pneumatic                                           |
| Tires type                                  | Alliance 400/80 - 24 - 162A8                        |
| Standard tires                              |                                                     |
| Forks length / width / section              | I / e / s 1200 mm x 125 mm / 50 mm                  |
| Performances                                | 16.                                                 |
| Lifting                                     | 16 s                                                |
| Lowering                                    | 12.40 s                                             |
| Extension                                   | 17.30 s                                             |
| Retraction                                  | 13 s                                                |
| Crowd                                       | 4.30 s                                              |
| Dump                                        | 4 s                                                 |
| Engine                                      |                                                     |
| Engine brand                                | Deutz                                               |
| Engine norm                                 | Stage V                                             |
| Engine model                                | TCD 3.6L                                            |
| Number of cylinders / Capacity of cylinders | 4 - 3621 cm³                                        |
| I.C. Engine power rating - Power            | 100 Hp / 75 kW                                      |
| Max. torque / Engine rotation               | 410 Nm @ 1600 rpm                                   |
| Drawbar pull (Laden)                        | 9930 daN                                            |
| Transmission                                |                                                     |
| Transmission type                           | Torque converter                                    |
| Number of gears (forward / reverse)         | 4 / 4                                               |
| Max. travel speed                           | 24.90 km/h                                          |
| Parking brake                               | Automatic parking brake                             |
| Service brake                               | Oil-immersed multi-discs braking on front & rear    |
|                                             | axles                                               |
| Hydraulics                                  | 0                                                   |
| Hydraulic pump type                         | Gear pump                                           |
| Hydraulic flow / Pressure                   | 167 l/min-270 bar                                   |
| Tank capacities                             | 401                                                 |
| Engine oil                                  | 101                                                 |
| Hydraulic oil                               | 135                                                 |
| Fuel tank                                   | 140                                                 |
| DEF tank capacity                           | 22.60                                               |
| Noise and vibration                         |                                                     |
| Noise at driving position (LpA)             | 79 dB                                               |
| Noise to environment (LwA)                  | 106 dB                                              |
| Vibration on hands/arms                     | < 2.50 m/s²                                         |
| Miscellaneous                               |                                                     |
| Steering wheels (front / rear)              | 2/2                                                 |
| Drive wheels (front / rear)                 | 2/2                                                 |
| Safety cab homologation                     | ROPS - FOPS level 2 cab                             |
| Controls                                    | JSM                                                 |
|                                             |                                                     |

## MT 1440 ST5 - Dimensional drawing