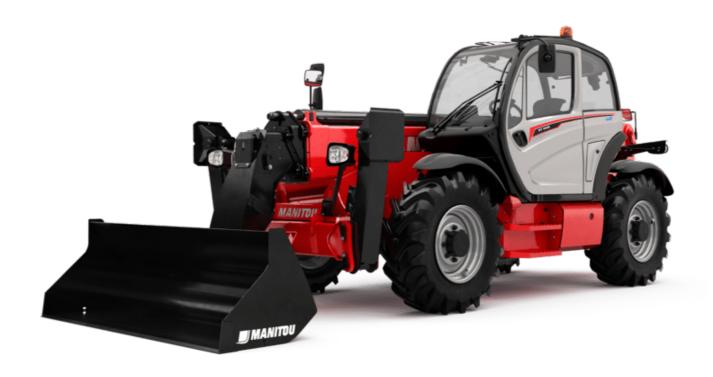

Technical sheet:

# MT 1440 ST5

|                                             | MT 1440 STS Created on May 20, 2024 at 8:38:54 PM U |
|---------------------------------------------|-----------------------------------------------------|
| Capacities                                  | Metric                                              |
| Max. capacity                               | 4000 kg                                             |
| Max. lifting height                         | 13.53 m                                             |
| Max. outreach                               | 9.46 m                                              |
| Breakout force with bucket                  | 7895 daN                                            |
| Weight and dimensions                       |                                                     |
| Overall length to carriage                  | l11 6.02 m                                          |
| Length to face of forks                     | 12 6.13 m                                           |
| Overall width                               | b1 2.36 m                                           |
| Overall height                              | h17 2.45 m                                          |
| Wheelbase                                   | у 3.07 m                                            |
| Ground clearance                            | m4 0.37 m                                           |
| Overall cab width                           | b4 0.89 m                                           |
| Tilt-up angle                               | a4 12 °                                             |
| Tilt-down angle                             | a5 114°                                             |
| External turning radius (over tyres)        | Wa1 3.94 m                                          |
| Unladen weight (with forks)                 | 10940 kg                                            |
| Overall weight                              | 10940 kg                                            |
|                                             | Pneumatic                                           |
| Tires type                                  | Alliance 400/80 - 24 - 162A8                        |
| Standard tires                              |                                                     |
| Forks length / width / section              | I / e / s 1200 mm x 125 mm / 50 mm                  |
| Performances                                | 16.                                                 |
| Lifting                                     | 16 s                                                |
| Lowering                                    | 12.40 s                                             |
| Extension                                   | 17.30 s                                             |
| Retraction                                  | 13 s                                                |
| Crowd                                       | 4.30 s                                              |
| Dump                                        | 4 s                                                 |
| Engine                                      |                                                     |
| Engine brand                                | Deutz                                               |
| Engine norm                                 | Stage V                                             |
| Engine model                                | TCD 3.6L                                            |
| Number of cylinders / Capacity of cylinders | 4 - 3621 cm³                                        |
| I.C. Engine power rating - Power            | 100 Hp / 75 kW                                      |
| Max. torque / Engine rotation               | 410 Nm @ 1600 rpm                                   |
| Drawbar pull (Laden)                        | 9930 daN                                            |
| Transmission                                |                                                     |
| Transmission type                           | Torque converter                                    |
| Number of gears (forward / reverse)         | 4 / 4                                               |
| Max. travel speed                           | 24.90 km/h                                          |
| Parking brake                               | Automatic parking brake                             |
| Service brake                               | Oil-immersed multi-discs braking on front & rear    |
|                                             | axles                                               |
| Hydraulics                                  | 0                                                   |
| Hydraulic pump type                         | Gear pump                                           |
| Hydraulic flow / Pressure                   | 167 l/min-270 bar                                   |
| Tank capacities                             | 401                                                 |
| Engine oil                                  | 101                                                 |
| Hydraulic oil                               | 135                                                 |
| Fuel tank                                   | 140                                                 |
| DEF tank capacity                           | 22.60                                               |
| Noise and vibration                         |                                                     |
| Noise at driving position (LpA)             | 79 dB                                               |
| Noise to environment (LwA)                  | 106 dB                                              |
| Vibration on hands/arms                     | < 2.50 m/s²                                         |
| Miscellaneous                               |                                                     |
| Steering wheels (front / rear)              | 2/2                                                 |
| Drive wheels (front / rear)                 | 2/2                                                 |
| Safety cab homologation                     | ROPS - FOPS level 2 cab                             |
| Controls                                    | JSM                                                 |
|                                             |                                                     |