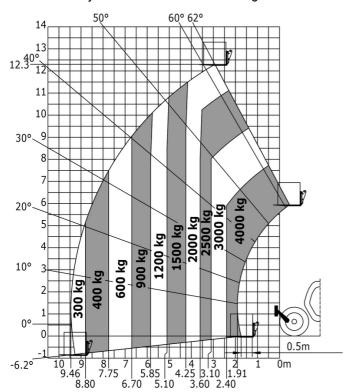

### MT 1440 ST5 - Load chart

Machine on tyres with forks - with levelling device Metric