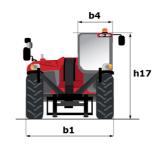

# MT 1440 ST5

|                                             | MT 1440 STS Created on May 20, 2024 at 8:38:54 PM U |
|---------------------------------------------|-----------------------------------------------------|
| Capacities                                  | Metric                                              |
| Max. capacity                               | 4000 kg                                             |
| Max. lifting height                         | 13.53 m                                             |
| Max. outreach                               | 9.46 m                                              |
| Breakout force with bucket                  | 7895 daN                                            |
| Weight and dimensions                       |                                                     |
| Overall length to carriage                  | l11 6.02 m                                          |
| Length to face of forks                     | 12 6.13 m                                           |
| Overall width                               | b1 2.36 m                                           |
| Overall height                              | h17 2.45 m                                          |
| Wheelbase                                   | у 3.07 m                                            |
| Ground clearance                            | m4 0.37 m                                           |
| Overall cab width                           | b4 0.89 m                                           |
| Tilt-up angle                               | a4 12 °                                             |
| Tilt-down angle                             | a5 114°                                             |
| External turning radius (over tyres)        | Wa1 3.94 m                                          |
| Unladen weight (with forks)                 | 10940 kg                                            |
| Overall weight                              | 10940 kg                                            |
|                                             | Pneumatic                                           |
| Tires type                                  | Alliance 400/80 - 24 - 162A8                        |
| Standard tires                              |                                                     |
| Forks length / width / section              | I / e / s 1200 mm x 125 mm / 50 mm                  |
| Performances                                | 16.                                                 |
| Lifting                                     | 16 s                                                |
| Lowering                                    | 12.40 s                                             |
| Extension                                   | 17.30 s                                             |
| Retraction                                  | 13 s                                                |
| Crowd                                       | 4.30 s                                              |
| Dump                                        | 4 s                                                 |
| Engine                                      |                                                     |
| Engine brand                                | Deutz                                               |
| Engine norm                                 | Stage V                                             |
| Engine model                                | TCD 3.6L                                            |
| Number of cylinders / Capacity of cylinders | 4 - 3621 cm³                                        |
| I.C. Engine power rating - Power            | 100 Hp / 75 kW                                      |
| Max. torque / Engine rotation               | 410 Nm @ 1600 rpm                                   |
| Drawbar pull (Laden)                        | 9930 daN                                            |
| Transmission                                |                                                     |
| Transmission type                           | Torque converter                                    |
| Number of gears (forward / reverse)         | 4 / 4                                               |
| Max. travel speed                           | 24.90 km/h                                          |
| Parking brake                               | Automatic parking brake                             |
| Service brake                               | Oil-immersed multi-discs braking on front & rear    |
|                                             | axles                                               |
| Hydraulics                                  | 0                                                   |
| Hydraulic pump type                         | Gear pump                                           |
| Hydraulic flow / Pressure                   | 167 l/min-270 bar                                   |
| Tank capacities                             | 401                                                 |
| Engine oil                                  | 101                                                 |
| Hydraulic oil                               | 135                                                 |
| Fuel tank                                   | 140                                                 |
| DEF tank capacity                           | 22.60                                               |
| Noise and vibration                         |                                                     |
| Noise at driving position (LpA)             | 79 dB                                               |
| Noise to environment (LwA)                  | 106 dB                                              |
| Vibration on hands/arms                     | < 2.50 m/s²                                         |
| Miscellaneous                               |                                                     |
| Steering wheels (front / rear)              | 2/2                                                 |
| Drive wheels (front / rear)                 | 2/2                                                 |
| Safety cab homologation                     | ROPS - FOPS level 2 cab                             |
| Controls                                    | JSM                                                 |
|                                             |                                                     |

## MT 1440 ST5 - Dimensional drawing