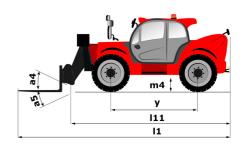

# MT 1440 ST5

|                                             | MT 1440 ST5 Created on 28 April 2024 at 09:14:47 UT |
|---------------------------------------------|-----------------------------------------------------|
| Capacities                                  | Metric                                              |
| Max. capacity                               | 4000 kg                                             |
| Max. lifting height                         | 13.53 m                                             |
| Max. outreach                               | 9.46 m                                              |
| Breakout force with bucket                  | 7895 daN                                            |
| Weight and dimensions                       |                                                     |
| Overall length to carriage                  | l11 6.02 m                                          |
| Length to face of forks                     | 12 6.13 m                                           |
| Overall width                               | b1 2.36 m                                           |
| Overall height                              | h17 2.45 m                                          |
| Wheelbase                                   |                                                     |
| Ground clearance                            | y 3.07 m<br>m4 0.37 m                               |
| Overall cab width                           | b4 0.89 m                                           |
|                                             |                                                     |
| Tilt-trum angle                             |                                                     |
| Tilt-down angle                             | a5 114°                                             |
| External turning radius (over tyres)        | Wa1 3.94 m                                          |
| Unladen weight (with forks)                 | 10940 kg                                            |
| Overall weight                              | 10940 kg                                            |
| Tires type                                  | Pneumatic                                           |
| Standard tires                              | Alliance 400/80 - 24 - 162A8                        |
| Forks length / width / section              | I / e / s 1200 mm x 125 mm / 50 mm                  |
| Performances                                |                                                     |
| Lifting                                     | 16 s                                                |
| Lowering                                    | 12.40 s                                             |
| Extension                                   | 17.30 s                                             |
| Retraction                                  | 13 s                                                |
| Crowd                                       | 4.30 s                                              |
| Dump                                        | 4 s                                                 |
| Engine                                      |                                                     |
| Engine brand                                | Deutz                                               |
| Engine norm                                 | Stage V                                             |
| Engine model                                | TCD 3.6L                                            |
| Number of cylinders / Capacity of cylinders | 4 - 3621 cm³                                        |
| I.C. Engine power rating - Power            | 100 Hp / 75 kW                                      |
| Max. torque / Engine rotation               | 410 Nm @ 1600 rpm                                   |
| Drawbar pull (Laden)                        | 9930 daN                                            |
| Transmission                                |                                                     |
| Transmission type                           | Torque converter                                    |
| Number of gears (forward / reverse)         | 4/4                                                 |
| Max. travel speed                           | 24.90 km/h                                          |
| Parking brake                               | Automatic parking brake                             |
|                                             | Oil-immersed multi-discs braking on front & rear    |
| Service brake                               | axles                                               |
| Hydraulics                                  |                                                     |
| Hydraulic pump type                         | Gear pump                                           |
| Hydraulic flow / Pressure                   |                                                     |
| Tank capacities                             |                                                     |
| Engine oil                                  | 10                                                  |
| Hydraulic oil                               | 135 I                                               |
| Fuel tank                                   | 140 l                                               |
| DEF tank capacity                           | 22.60                                               |
| Noise and vibration                         | ZZ.00 1                                             |
|                                             | 70.40                                               |
| Noise at driving position (LpA)             | 79 dB                                               |
| Noise to environment (LwA)                  | 106 dB                                              |
| Vibration on hands/arms                     | < 2.50 m/s <sup>2</sup>                             |
| Miscellaneous                               |                                                     |
| Steering wheels (front / rear)              | 2/2                                                 |
| Drive wheels (front / rear)                 | 2/2                                                 |
| Safety cab homologation                     | ROPS - FOPS level 2 cab                             |

# MT 1440 ST5 - Dimensional drawing