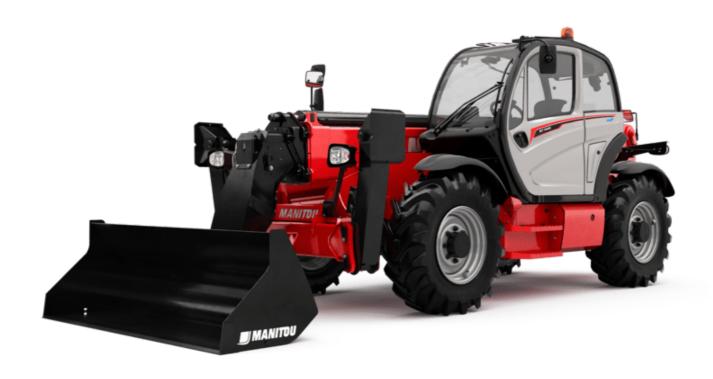

Technical sheet:

# MT 1440 ST5

|                                             | MT 1440 ST5 Created on 28 April 2024 at 09:14:47 UT |
|---------------------------------------------|-----------------------------------------------------|
| Capacities                                  | Metric                                              |
| Max. capacity                               | 4000 kg                                             |
| Max. lifting height                         | 13.53 m                                             |
| Max. outreach                               | 9.46 m                                              |
| Breakout force with bucket                  | 7895 daN                                            |
| Weight and dimensions                       |                                                     |
| Overall length to carriage                  | l11 6.02 m                                          |
| Length to face of forks                     | 12 6.13 m                                           |
| Overall width                               | b1 2.36 m                                           |
| Overall height                              | h17 2.45 m                                          |
| Wheelbase                                   |                                                     |
| Ground clearance                            | y 3.07 m<br>m4 0.37 m                               |
| Overall cab width                           | b4 0.89 m                                           |
|                                             |                                                     |
| Tilt-trum angle                             |                                                     |
| Tilt-down angle                             | a5 114°                                             |
| External turning radius (over tyres)        | Wa1 3.94 m                                          |
| Unladen weight (with forks)                 | 10940 kg                                            |
| Overall weight                              | 10940 kg                                            |
| Tires type                                  | Pneumatic                                           |
| Standard tires                              | Alliance 400/80 - 24 - 162A8                        |
| Forks length / width / section              | I / e / s 1200 mm x 125 mm / 50 mm                  |
| Performances                                |                                                     |
| Lifting                                     | 16 s                                                |
| Lowering                                    | 12.40 s                                             |
| Extension                                   | 17.30 s                                             |
| Retraction                                  | 13 s                                                |
| Crowd                                       | 4.30 s                                              |
| Dump                                        | 4 s                                                 |
| Engine                                      |                                                     |
| Engine brand                                | Deutz                                               |
| Engine norm                                 | Stage V                                             |
| Engine model                                | TCD 3.6L                                            |
| Number of cylinders / Capacity of cylinders | 4 - 3621 cm³                                        |
| I.C. Engine power rating - Power            | 100 Hp / 75 kW                                      |
| Max. torque / Engine rotation               | 410 Nm @ 1600 rpm                                   |
| Drawbar pull (Laden)                        | 9930 daN                                            |
| Transmission                                |                                                     |
| Transmission type                           | Torque converter                                    |
| Number of gears (forward / reverse)         | 4/4                                                 |
| Max. travel speed                           | 24.90 km/h                                          |
| Parking brake                               | Automatic parking brake                             |
|                                             | Oil-immersed multi-discs braking on front & rear    |
| Service brake                               | axles                                               |
| Hydraulics                                  |                                                     |
| Hydraulic pump type                         | Gear pump                                           |
| Hydraulic flow / Pressure                   |                                                     |
| Tank capacities                             |                                                     |
| Engine oil                                  | 10                                                  |
| Hydraulic oil                               | 135 I                                               |
| Fuel tank                                   | 140 l                                               |
| DEF tank capacity                           | 22.60                                               |
| Noise and vibration                         | ZZ.00 1                                             |
|                                             | 70.40                                               |
| Noise at driving position (LpA)             | 79 dB                                               |
| Noise to environment (LwA)                  | 106 dB                                              |
| Vibration on hands/arms                     | < 2.50 m/s <sup>2</sup>                             |
| Miscellaneous                               |                                                     |
| Steering wheels (front / rear)              | 2/2                                                 |
| Drive wheels (front / rear)                 | 2/2                                                 |
| Safety cab homologation                     | ROPS - FOPS level 2 cab                             |