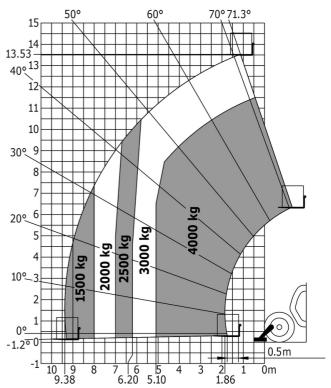

| Noise to environment (LwA)                  | 106 dB                                              |
| Vibration on hands/arms                     | < 2.50 m/s <sup>2</sup>                             |
| Miscellaneous                               |                                                     |
| Steering wheels (front / rear)              | 2/2                                                 |
| Drive wheels (front / rear)                 | 2/2                                                 |
| Safety cab homologation                     | ROPS - FOPS level 2 cab                             |

# MT 1440 ST5 - Dimensional drawing







### MT 1440 ST5 - Load chart

Machine on tyres with forks - with levelling device Metric



# Machine on lowered stabilisers with forks Metric







#### **Head Office**

B.P. 249 - 430 rue de l'Aubinière 44150 Ancenis Cedex - France Tel: +33 (0)2 40 09 10 11 - Fax: +33 (0)2 40 09 10 97 www.manitou.com



This publication provides a description of the configuration versions and options for Manitou products, which may differ for equipment. The equipment presented in this brochure may be part of a series, as an option, or it may not be available, depending on the versions. Manitou reserves the right, at any time and without notice, to amend the specifications described and represented. The specifications provided do not bind the manufacturer. For more details, please contact your Manitou agent. This is not a contractually binding document. The presentation of the products is not contractually binding. List of specifications non-exh