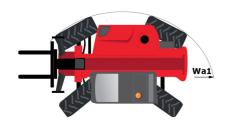

# MT 1440 ST5

|                                             | MT 1440 ST5 Created on 28 April 2024 at 09:14:47 UT |
|---------------------------------------------|-----------------------------------------------------|
| Capacities                                  | Metric                                              |
| Max. capacity                               | 4000 kg                                             |
| Max. lifting height                         | 13.53 m                                             |
| Max. outreach                               | 9.46 m                                              |
| Breakout force with bucket                  | 7895 daN                                            |
| Weight and dimensions                       |                                                     |
| Overall length to carriage                  | l11 6.02 m                                          |
| Length to face of forks                     | 12 6.13 m                                           |
| Overall width                               | b1 2.36 m                                           |
| Overall height                              | h17 2.45 m                                          |
| Wheelbase                                   |                                                     |
| Ground clearance                            | y 3.07 m<br>m4 0.37 m                               |
| Overall cab width                           | b4 0.89 m                                           |
|                                             |                                                     |
| Tilt-trum angle                             |                                                     |
| Tilt-down angle                             | a5 114°                                             |
| External turning radius (over tyres)        | Wa1 3.94 m                                          |
| Unladen weight (with forks)                 | 10940 kg                                            |
| Overall weight                              | 10940 kg                                            |
| Tires type                                  | Pneumatic                                           |
| Standard tires                              | Alliance 400/80 - 24 - 162A8                        |
| Forks length / width / section              | I / e / s 1200 mm x 125 mm / 50 mm                  |
| Performances                                |                                                     |
| Lifting                                     | 16 s                                                |
| Lowering                                    | 12.40 s                                             |
| Extension                                   | 17.30 s                                             |
| Retraction                                  | 13 s                                                |
| Crowd                                       | 4.30 s                                              |
| Dump                                        | 4 s                                                 |
| Engine                                      |                                                     |
| Engine brand                                | Deutz                                               |
| Engine norm                                 | Stage V                                             |
| Engine model                                | TCD 3.6L                                            |
| Number of cylinders / Capacity of cylinders | 4 - 3621 cm³                                        |
| I.C. Engine power rating - Power            | 100 Hp / 75 kW                                      |
| Max. torque / Engine rotation               | 410 Nm @ 1600 rpm                                   |
| Drawbar pull (Laden)                        | 9930 daN                                            |
| Transmission                                |                                                     |
| Transmission type                           | Torque converter                                    |
| Number of gears (forward / reverse)         | 4/4                                                 |
| Max. travel speed                           | 24.90 km/h                                          |
| Parking brake                               | Automatic parking brake                             |
|                                             | Oil-immersed multi-discs braking on front & rear    |
| Service brake                               | axles                                               |
| Hydraulics                                  |                                                     |
| Hydraulic pump type                         | Gear pump                                           |
| Hydraulic flow / Pressure                   |                                                     |
| Tank capacities                             |                                                     |
| Engine oil                                  | 10                                                  |
| Hydraulic oil                               | 135 I                                               |
| Fuel tank                                   | 140 l                                               |
| DEF tank capacity                           | 22.60                                               |
| Noise and vibration                         | ZZ.00 1                                             |
|                                             | 70.40                                               |
| Noise at driving position (LpA)             | 79 dB                                               |
| Noise to environment (LwA)                  | 106 dB                                              |
| Vibration on hands/arms                     | < 2.50 m/s <sup>2</sup>                             |
| Miscellaneous                               |                                                     |
| Steering wheels (front / rear)              | 2/2                                                 |
| Drive wheels (front / rear)                 | 2/2                                                 |
| Safety cab homologation                     | ROPS - FOPS level 2 cab                             |

# MT 1440 ST5 - Dimensional drawing