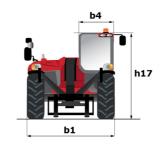

# MT 1440 ST5

|                                             | MT 1440 ST5 Created on 28 April 2024 at 09:14:47 UT |
|---------------------------------------------|-----------------------------------------------------|
| Capacities                                  | Metric                                              |
| Max. capacity                               | 4000 kg                                             |
| Max. lifting height                         | 13.53 m                                             |
| Max. outreach                               | 9.46 m                                              |
| Breakout force with bucket                  | 7895 daN                                            |
| Weight and dimensions                       |                                                     |
| Overall length to carriage                  | l11 6.02 m                                          |
| Length to face of forks                     | 12 6.13 m                                           |
| Overall width                               | b1 2.36 m                                           |
| Overall height                              | h17 2.45 m                                          |
| Wheelbase                                   |                                                     |
| Ground clearance                            | y 3.07 m<br>m4 0.37 m                               |
| Overall cab width                           | b4 0.89 m                                           |
|                                             |                                                     |
| Tilt-trum angle                             |                                                     |
| Tilt-down angle                             | a5 114°                                             |
| External turning radius (over tyres)        | Wa1 3.94 m                                          |
| Unladen weight (with forks)                 | 10940 kg                                            |
| Overall weight                              | 10940 kg                                            |
| Tires type                                  | Pneumatic                                           |
| Standard tires                              | Alliance 400/80 - 24 - 162A8                        |
| Forks length / width / section              | I / e / s 1200 mm x 125 mm / 50 mm                  |
| Performances                                |                                                     |
| Lifting                                     | 16 s                                                |
| Lowering                                    | 12.40 s                                             |
| Extension                                   | 17.30 s                                             |
| Retraction                                  | 13 s                                                |
| Crowd                                       | 4.30 s                                              |
| Dump                                        | 4 s                                                 |
| Engine                                      |                                                     |
| Engine brand                                | Deutz                                               |
| Engine norm                                 | Stage V                                             |
| Engine model                                | TCD 3.6L                                            |
| Number of cylinders / Capacity of cylinders | 4 - 3621 cm³                                        |
| I.C. Engine power rating - Power            | 100 Hp / 75 kW                                      |
| Max. torque / Engine rotation               | 410 Nm @ 1600 rpm                                   |
| Drawbar pull (Laden)                        | 9930 daN                                            |
| Transmission                                |                                                     |
| Transmission type                           | Torque converter                                    |
| Number of gears (forward / reverse)         | 4/4                                                 |
| Max. travel speed                           | 24.90 km/h                                          |
| Parking brake                               | Automatic parking brake                             |
|                                             | Oil-immersed multi-discs braking on front & rear    |
| Service brake                               | axles                                               |
| Hydraulics                                  |                                                     |
| Hydraulic pump type                         | Gear pump                                           |
| Hydraulic flow / Pressure                   |                                                     |
| Tank capacities                             |                                                     |
| Engine oil                                  | 10                                                  |
| Hydraulic oil                               | 135 I                                               |
| Fuel tank                                   | 140 l                                               |
| DEF tank capacity                           | 22.60                                               |
| Noise and vibration                         | ZZ.00 1                                             |
|                                             | 70.40                                               |
| Noise at driving position (LpA)             | 79 dB                                               |
| Noise to environment (LwA)                  | 106 dB                                              |
| Vibration on hands/arms                     | < 2.50 m/s <sup>2</sup>                             |
| Miscellaneous                               |                                                     |
| Steering wheels (front / rear)              | 2/2                                                 |
| Drive wheels (front / rear)                 | 2/2                                                 |
| Safety cab homologation                     | ROPS - FOPS level 2 cab                             |

# MT 1440 ST5 - Dimensional drawing