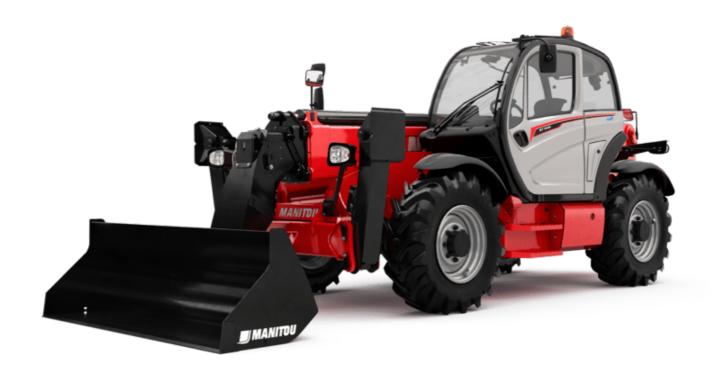

Technical sheet:

# MT 1440 ST5

|                                             | MT 1440 ST5 Created on May 2, 2024 at 5:42:49 PM L       |
|---------------------------------------------|----------------------------------------------------------|
| Capacities                                  | Metric                                                   |
| Max. capacity                               | 4000 kg                                                  |
| Max. lifting height                         | 13.53 m                                                  |
| Max. outreach                               | 9.46 m                                                   |
| Breakout force with bucket                  | 7895 daN                                                 |
| Weight and dimensions                       |                                                          |
| Overall length to carriage                  | I11 6.02 m                                               |
| Length to face of forks                     | 12 6.13 m                                                |
| Overall width                               | b1 2.36 m                                                |
| Overall height                              | h17 2.45 m                                               |
| Wheelbase                                   |                                                          |
| Ground clearance                            | y 3.07 m<br>m4 0.37 m                                    |
| Overall cab width                           | b4 0.89 m                                                |
|                                             |                                                          |
| Tilt-up angle                               | a4 12 °                                                  |
| Tilt-down angle                             | a5 114 °                                                 |
| External turning radius (over tyres)        | Wa1 3.94 m                                               |
| Unladen weight (with forks)                 | 10940 kg                                                 |
| Overall weight                              | 10940 kg                                                 |
| Tires type                                  | Pneumatic                                                |
| Standard tires                              | Alliance 400/80 - 24 - 162A8                             |
| Forks length / width / section              | I / e / s 1200 mm x 125 mm / 50 mm                       |
| Performances                                |                                                          |
| Lifting                                     | 16 s                                                     |
| Lowering                                    | 12.40 s                                                  |
| Extension                                   | 17.30 s                                                  |
| Retraction                                  | 13 s                                                     |
| Crowd                                       | 4.30 s                                                   |
| Dump                                        | 4 s                                                      |
| Engine                                      |                                                          |
| Engine brand                                | Deutz                                                    |
| Engine norm                                 | Stage V                                                  |
| Engine model                                | TCD 3.6L                                                 |
| Number of cylinders / Capacity of cylinders | 4 - 3621 cm <sup>3</sup>                                 |
| I.C. Engine power rating - Power            | 100 Hp / 75 kW                                           |
| Max. torque / Engine rotation               | 410 Nm @ 1600 rpm                                        |
| Drawbar pull (Laden)                        | 9930 daN                                                 |
| Transmission                                | 7730 udiv                                                |
|                                             | Tarrica convertes                                        |
| Transmission type                           | Torque converter                                         |
| Number of gears (forward / reverse)         | 4/4                                                      |
| Max. travel speed                           | 24.90 km/h                                               |
| Parking brake                               | Automatic parking brake                                  |
| Service brake                               | Oil-immersed multi-discs braking on front & rea<br>axles |
| Hydraulics                                  | uxies                                                    |
| Hydraulic pump type                         | Gear pump                                                |
|                                             | 167 I/min-270 bar                                        |
| Hydraulic flow / Pressure                   | 10/ 1/11III1-2/U Dai                                     |
| Tank capacities                             | 401                                                      |
| Engine oil                                  | 101                                                      |
| Hydraulic oil                               | 1351                                                     |
| Fuel tank                                   | 140                                                      |
| DEF tank capacity                           | 22.60                                                    |
| Noise and vibration                         |                                                          |
| Noise at driving position (LpA)             | 79 dB                                                    |
| Noise to environment (LwA)                  | 106 dB                                                   |
| Vibration on hands/arms                     | < 2.50 m/s <sup>2</sup>                                  |
| Miscellaneous                               |                                                          |
| Steering wheels (front / rear)              | 2/2                                                      |
| Drive wheels (front / rear)                 | 2/2                                                      |
| Safety cab homologation                     | ROPS - FOPS level 2 cab                                  |
| Controls                                    | JSM                                                      |