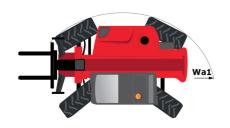

# MT 1440 ST5

|                                             | MT 1440 ST5 Created on May 2, 2024 at 5:42:49 PM L       |
|---------------------------------------------|----------------------------------------------------------|
| Capacities                                  | Metric                                                   |
| Max. capacity                               | 4000 kg                                                  |
| Max. lifting height                         | 13.53 m                                                  |
| Max. outreach                               | 9.46 m                                                   |
| Breakout force with bucket                  | 7895 daN                                                 |
| Weight and dimensions                       |                                                          |
| Overall length to carriage                  | I11 6.02 m                                               |
| Length to face of forks                     | 12 6.13 m                                                |
| Overall width                               | b1 2.36 m                                                |
| Overall height                              | h17 2.45 m                                               |
| Wheelbase                                   |                                                          |
| Ground clearance                            | y 3.07 m<br>m4 0.37 m                                    |
| Overall cab width                           | b4 0.89 m                                                |
|                                             |                                                          |
| Tilt-up angle                               | a4 12 °                                                  |
| Tilt-down angle                             | a5 114 °                                                 |
| External turning radius (over tyres)        | Wa1 3.94 m                                               |
| Unladen weight (with forks)                 | 10940 kg                                                 |
| Overall weight                              | 10940 kg                                                 |
| Tires type                                  | Pneumatic                                                |
| Standard tires                              | Alliance 400/80 - 24 - 162A8                             |
| Forks length / width / section              | I / e / s 1200 mm x 125 mm / 50 mm                       |
| Performances                                |                                                          |
| Lifting                                     | 16 s                                                     |
| Lowering                                    | 12.40 s                                                  |
| Extension                                   | 17.30 s                                                  |
| Retraction                                  | 13 s                                                     |
| Crowd                                       | 4.30 s                                                   |
| Dump                                        | 4 s                                                      |
| Engine                                      |                                                          |
| Engine brand                                | Deutz                                                    |
| Engine norm                                 | Stage V                                                  |
| Engine model                                | TCD 3.6L                                                 |
| Number of cylinders / Capacity of cylinders | 4 - 3621 cm <sup>3</sup>                                 |
| I.C. Engine power rating - Power            | 100 Hp / 75 kW                                           |
| Max. torque / Engine rotation               | 410 Nm @ 1600 rpm                                        |
| Drawbar pull (Laden)                        | 9930 daN                                                 |
| Transmission                                | 7730 udiv                                                |
|                                             | Tarrica convertes                                        |
| Transmission type                           | Torque converter                                         |
| Number of gears (forward / reverse)         | 4/4                                                      |
| Max. travel speed                           | 24.90 km/h                                               |
| Parking brake                               | Automatic parking brake                                  |
| Service brake                               | Oil-immersed multi-discs braking on front & rea<br>axles |
| Hydraulics                                  | uxies                                                    |
| Hydraulic pump type                         | Gear pump                                                |
|                                             | 167 I/min-270 bar                                        |
| Hydraulic flow / Pressure                   | 10/ 1/11III1-2/U Dai                                     |
| Tank capacities                             | 401                                                      |
| Engine oil                                  | 101                                                      |
| Hydraulic oil                               | 1351                                                     |
| Fuel tank                                   | 140                                                      |
| DEF tank capacity                           | 22.60                                                    |
| Noise and vibration                         |                                                          |
| Noise at driving position (LpA)             | 79 dB                                                    |
| Noise to environment (LwA)                  | 106 dB                                                   |
| Vibration on hands/arms                     | < 2.50 m/s <sup>2</sup>                                  |
| Miscellaneous                               |                                                          |
| Steering wheels (front / rear)              | 2/2                                                      |
| Drive wheels (front / rear)                 | 2/2                                                      |
| Safety cab homologation                     | ROPS - FOPS level 2 cab                                  |
| Controls                                    | JSM                                                      |

# MT 1440 ST5 - Dimensional drawing