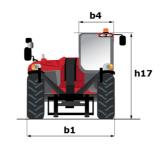

# MT 1440 ST5

|                                             | MT 1440 ST5 Created on May 2, 2024 at 5:42:49 PM L       |
|---------------------------------------------|----------------------------------------------------------|
| Capacities                                  | Metric                                                   |
| Max. capacity                               | 4000 kg                                                  |
| Max. lifting height                         | 13.53 m                                                  |
| Max. outreach                               | 9.46 m                                                   |
| Breakout force with bucket                  | 7895 daN                                                 |
| Weight and dimensions                       |                                                          |
| Overall length to carriage                  | I11 6.02 m                                               |
| Length to face of forks                     | 12 6.13 m                                                |
| Overall width                               | b1 2.36 m                                                |
| Overall height                              | h17 2.45 m                                               |
| Wheelbase                                   |                                                          |
| Ground clearance                            | y 3.07 m<br>m4 0.37 m                                    |
| Overall cab width                           | b4 0.89 m                                                |
|                                             |                                                          |
| Tilt-up angle                               | a4 12 °                                                  |
| Tilt-down angle                             | a5 114 °                                                 |
| External turning radius (over tyres)        | Wa1 3.94 m                                               |
| Unladen weight (with forks)                 | 10940 kg                                                 |
| Overall weight                              | 10940 kg                                                 |
| Tires type                                  | Pneumatic                                                |
| Standard tires                              | Alliance 400/80 - 24 - 162A8                             |
| Forks length / width / section              | I / e / s 1200 mm x 125 mm / 50 mm                       |
| Performances                                |                                                          |
| Lifting                                     | 16 s                                                     |
| Lowering                                    | 12.40 s                                                  |
| Extension                                   | 17.30 s                                                  |
| Retraction                                  | 13 s                                                     |
| Crowd                                       | 4.30 s                                                   |
| Dump                                        | 4 s                                                      |
| Engine                                      |                                                          |
| Engine brand                                | Deutz                                                    |
| Engine norm                                 | Stage V                                                  |
| Engine model                                | TCD 3.6L                                                 |
| Number of cylinders / Capacity of cylinders | 4 - 3621 cm <sup>3</sup>                                 |
| I.C. Engine power rating - Power            | 100 Hp / 75 kW                                           |
| Max. torque / Engine rotation               | 410 Nm @ 1600 rpm                                        |
| Drawbar pull (Laden)                        | 9930 daN                                                 |
| Transmission                                | 7730 udiv                                                |
|                                             | Tarrica convertes                                        |
| Transmission type                           | Torque converter                                         |
| Number of gears (forward / reverse)         | 4/4                                                      |
| Max. travel speed                           | 24.90 km/h                                               |
| Parking brake                               | Automatic parking brake                                  |
| Service brake                               | Oil-immersed multi-discs braking on front & rea<br>axles |
| Hydraulics                                  | uxies                                                    |
| Hydraulic pump type                         | Gear pump                                                |
|                                             | 167 I/min-270 bar                                        |
| Hydraulic flow / Pressure                   | 10/ 1/11III1-2/U Dai                                     |
| Tank capacities                             | 401                                                      |
| Engine oil                                  | 101                                                      |
| Hydraulic oil                               | 1351                                                     |
| Fuel tank                                   | 140                                                      |
| DEF tank capacity                           | 22.60                                                    |
| Noise and vibration                         |                                                          |
| Noise at driving position (LpA)             | 79 dB                                                    |
| Noise to environment (LwA)                  | 106 dB                                                   |
| Vibration on hands/arms                     | < 2.50 m/s <sup>2</sup>                                  |
| Miscellaneous                               |                                                          |
| Steering wheels (front / rear)              | 2/2                                                      |
| Drive wheels (front / rear)                 | 2/2                                                      |
| Safety cab homologation                     | ROPS - FOPS level 2 cab                                  |
| Controls                                    | JSM                                                      |

# MT 1440 ST5 - Dimensional drawing