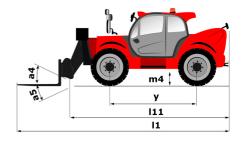

# MT 1440 ST5

|                                             | MT 1440 ST5 Created on May 2, 2024 at 5:42:49 PM L       |
|---------------------------------------------|----------------------------------------------------------|
| Capacities                                  | Metric                                                   |
| Max. capacity                               | 4000 kg                                                  |
| Max. lifting height                         | 13.53 m                                                  |
| Max. outreach                               | 9.46 m                                                   |
| Breakout force with bucket                  | 7895 daN                                                 |
| Weight and dimensions                       |                                                          |
| Overall length to carriage                  | I11 6.02 m                                               |
| Length to face of forks                     | 12 6.13 m                                                |
| Overall width                               | b1 2.36 m                                                |
| Overall height                              | h17 2.45 m                                               |
| Wheelbase                                   |                                                          |
| Ground clearance                            | y 3.07 m<br>m4 0.37 m                                    |
| Overall cab width                           | b4 0.89 m                                                |
|                                             |                                                          |
| Tilt-up angle                               | a4 12 °                                                  |
| Tilt-down angle                             | a5 114 °                                                 |
| External turning radius (over tyres)        | Wa1 3.94 m                                               |
| Unladen weight (with forks)                 | 10940 kg                                                 |
| Overall weight                              | 10940 kg                                                 |
| Tires type                                  | Pneumatic                                                |
| Standard tires                              | Alliance 400/80 - 24 - 162A8                             |
| Forks length / width / section              | I / e / s 1200 mm x 125 mm / 50 mm                       |
| Performances                                |                                                          |
| Lifting                                     | 16 s                                                     |
| Lowering                                    | 12.40 s                                                  |
| Extension                                   | 17.30 s                                                  |
| Retraction                                  | 13 s                                                     |
| Crowd                                       | 4.30 s                                                   |
| Dump                                        | 4 s                                                      |
| Engine                                      |                                                          |
| Engine brand                                | Deutz                                                    |
| Engine norm                                 | Stage V                                                  |
| Engine model                                | TCD 3.6L                                                 |
| Number of cylinders / Capacity of cylinders | 4 - 3621 cm <sup>3</sup>                                 |
| I.C. Engine power rating - Power            | 100 Hp / 75 kW                                           |
| Max. torque / Engine rotation               | 410 Nm @ 1600 rpm                                        |
| Drawbar pull (Laden)                        | 9930 daN                                                 |
| Transmission                                | 7730 udiv                                                |
|                                             | Tarrica convertes                                        |
| Transmission type                           | Torque converter                                         |
| Number of gears (forward / reverse)         | 4/4                                                      |
| Max. travel speed                           | 24.90 km/h                                               |
| Parking brake                               | Automatic parking brake                                  |
| Service brake                               | Oil-immersed multi-discs braking on front & rea<br>axles |
| Hydraulics                                  | uxies                                                    |
| Hydraulic pump type                         | Gear pump                                                |
|                                             | 167 I/min-270 bar                                        |
| Hydraulic flow / Pressure                   | 10/ 1/11III1-2/U Dai                                     |
| Tank capacities                             | 401                                                      |
| Engine oil                                  | 101                                                      |
| Hydraulic oil                               | 1351                                                     |
| Fuel tank                                   | 140                                                      |
| DEF tank capacity                           | 22.60                                                    |
| Noise and vibration                         |                                                          |
| Noise at driving position (LpA)             | 79 dB                                                    |
| Noise to environment (LwA)                  | 106 dB                                                   |
| Vibration on hands/arms                     | < 2.50 m/s <sup>2</sup>                                  |
| Miscellaneous                               |                                                          |
| Steering wheels (front / rear)              | 2/2                                                      |
| Drive wheels (front / rear)                 | 2/2                                                      |
| Safety cab homologation                     | ROPS - FOPS level 2 cab                                  |
| Controls                                    | JSM                                                      |

# MT 1440 ST5 - Dimensional drawing