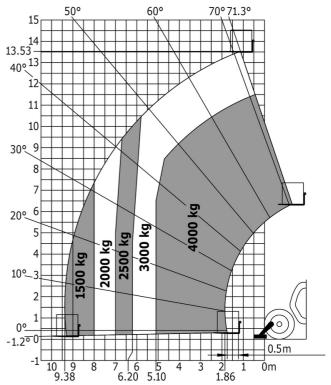

| < 2.50 m/s <sup>2</sup>                                  |
| Miscellaneous                               |                                                          |
| Steering wheels (front / rear)              | 2/2                                                      |
| Drive wheels (front / rear)                 | 2/2                                                      |
| Safety cab homologation                     | ROPS - FOPS level 2 cab                                  |
| Controls                                    | JSM                                                      |

# MT 1440 ST5 - Dimensional drawing







### MT 1440 ST5 - Load chart

Machine on tyres with forks - with levelling device Metric



# Machine on lowered stabilisers with forks Metric







#### **Head Office**

B.P. 249 - 430 rue de l'Aubinière 44150 Ancenis Cedex - France Tel: +33 (0)2 40 09 10 11 - Fax: +33 (0)2 40 09 10 97 www.manitou.com



This publication provides a description of the configuration versions and options for Manitou products, which may differ for equipment. The equipment presented in this brochure may be part of a series, as an option, or it may not be available, depending on the versions. Manitou reserves the right, at any time and without notice, to amend the specifications described and represented. The specifications provided do not bind the manufacturer. For more details, please contact your Manitou agent. This is not a contractually binding document. The presentation of the products is not contractually binding. List of specifications non-exh