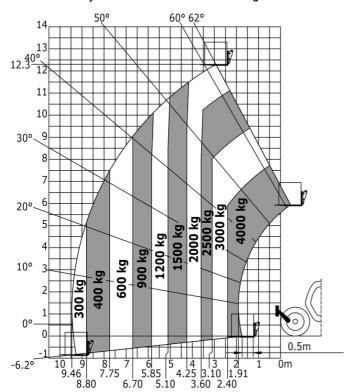

### MT 1440 ST5 - Load chart

Machine on tyres with forks - with levelling device Metric