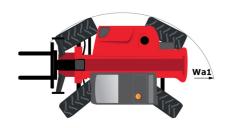

# MT 1440 ST5

|                                             | MT 1440 ST5 Created on May 3, 2024 at 7:54:02 PM U |
|---------------------------------------------|----------------------------------------------------|
| Capacities                                  | Metric                                             |
| Max. capacity                               | 4000 kg                                            |
| Max. lifting height                         | 13.53 m                                            |
| Max. outreach                               | 9.46 m                                             |
| Breakout force with bucket                  | 7895 daN                                           |
| Weight and dimensions                       |                                                    |
| Overall length to carriage                  | l11 6.02 m                                         |
| Length to face of forks                     | l2 6.13 m                                          |
| Overall width                               | b1 2.36 m                                          |
| Overall height                              | h17 2.45 m                                         |
| Wheelbase                                   | y 3.07 m                                           |
| Ground clearance                            | m4 0.37 m                                          |
| Overall cab width                           | b4 0.89 m                                          |
| Tilt-up angle                               | a4 12 °                                            |
|                                             | a5 114 °                                           |
| Tilt-down angle                             |                                                    |
| External turning radius (over tyres)        | Wa1 3.94 m                                         |
| Unladen weight (with forks)                 | 10940 kg                                           |
| Overall weight                              | 10940 kg                                           |
| Tires type                                  | Pneumatic                                          |
| Standard tires                              | Alliance 400/80 - 24 - 162A8                       |
| Forks length / width / section              | I / e / s 1200 mm x 125 mm / 50 mm                 |
| Performances                                |                                                    |
| Lifting                                     | 16 s                                               |
| Lowering                                    | 12.40 s                                            |
| Extension                                   | 17.30 s                                            |
| Retraction                                  | 13 s                                               |
| Crowd                                       | 4.30 s                                             |
| Dump                                        | 4 s                                                |
| Engine                                      |                                                    |
| Engine brand                                | Deutz                                              |
| Engine norm                                 | Stage V                                            |
| Engine model                                | TCD 3.6L                                           |
| Number of cylinders / Capacity of cylinders | 4 - 3621 cm <sup>3</sup>                           |
| I.C. Engine power rating - Power            | 100 Hp / 75 kW                                     |
| Max. torque / Engine rotation               | 410 Nm @ 1600 rpm                                  |
| Drawbar pull (Laden)                        | 9930 daN                                           |
| Transmission                                |                                                    |
| Transmission type                           | Torque converter                                   |
| Number of gears (forward / reverse)         | 4/4                                                |
| Max. travel speed                           | 24.90 km/h                                         |
| Parking brake                               | Automatic parking brake                            |
|                                             | Oil-immersed multi-discs braking on front & real   |
| Service brake                               | axles                                              |
| Hydraulics                                  |                                                    |
| Hydraulic pump type                         | Gear pump                                          |
| Hydraulic flow / Pressure                   | 167 l/min-270 bar                                  |
| Tank capacities                             |                                                    |
| Engine oil                                  | 101                                                |
| Hydraulic oil                               | 135 I                                              |
| Fuel tank                                   | 140 I                                              |
| DEF tank capacity                           | 22.60                                              |
| Noise and vibration                         | 22.00 I                                            |
| Noise at driving position (LpA)             | 79 dB                                              |
| Noise to environment (LwA)                  | 106 dB                                             |
| Vibration on hands/arms                     |                                                    |
|                                             | < 2.50 m/s²                                        |
| Miscellaneous                               |                                                    |
| Steering wheels (front / rear)              | 2/2                                                |
| Drive wheels (front / rear)                 | 2/2                                                |
| Safety cab homologation                     | ROPS - FOPS level 2 cab                            |

# MT 1440 ST5 - Dimensional drawing