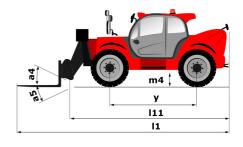

# MT 1440 ST5

|                                             | MT 1440 ST5 Created on May 3, 2024 at 7:54:02 PM U |
|---------------------------------------------|----------------------------------------------------|
| Capacities                                  | Metric                                             |
| Max. capacity                               | 4000 kg                                            |
| Max. lifting height                         | 13.53 m                                            |
| Max. outreach                               | 9.46 m                                             |
| Breakout force with bucket                  | 7895 daN                                           |
| Weight and dimensions                       |                                                    |
| Overall length to carriage                  | l11 6.02 m                                         |
| Length to face of forks                     | l2 6.13 m                                          |
| Overall width                               | b1 2.36 m                                          |
| Overall height                              | h17 2.45 m                                         |
| Wheelbase                                   | y 3.07 m                                           |
| Ground clearance                            | m4 0.37 m                                          |
| Overall cab width                           | b4 0.89 m                                          |
| Tilt-up angle                               | a4 12 °                                            |
|                                             | a5 114 °                                           |
| Tilt-down angle                             |                                                    |
| External turning radius (over tyres)        | Wa1 3.94 m                                         |
| Unladen weight (with forks)                 | 10940 kg                                           |
| Overall weight                              | 10940 kg                                           |
| Tires type                                  | Pneumatic                                          |
| Standard tires                              | Alliance 400/80 - 24 - 162A8                       |
| Forks length / width / section              | I / e / s 1200 mm x 125 mm / 50 mm                 |
| Performances                                |                                                    |
| Lifting                                     | 16 s                                               |
| Lowering                                    | 12.40 s                                            |
| Extension                                   | 17.30 s                                            |
| Retraction                                  | 13 s                                               |
| Crowd                                       | 4.30 s                                             |
| Dump                                        | 4 s                                                |
| Engine                                      |                                                    |
| Engine brand                                | Deutz                                              |
| Engine norm                                 | Stage V                                            |
| Engine model                                | TCD 3.6L                                           |
| Number of cylinders / Capacity of cylinders | 4 - 3621 cm <sup>3</sup>                           |
| I.C. Engine power rating - Power            | 100 Hp / 75 kW                                     |
| Max. torque / Engine rotation               | 410 Nm @ 1600 rpm                                  |
| Drawbar pull (Laden)                        | 9930 daN                                           |
| Transmission                                |                                                    |
| Transmission type                           | Torque converter                                   |
| Number of gears (forward / reverse)         | 4/4                                                |
| Max. travel speed                           | 24.90 km/h                                         |
| Parking brake                               | Automatic parking brake                            |
|                                             | Oil-immersed multi-discs braking on front & real   |
| Service brake                               | axles                                              |
| Hydraulics                                  |                                                    |
| Hydraulic pump type                         | Gear pump                                          |
| Hydraulic flow / Pressure                   | 167 l/min-270 bar                                  |
| Tank capacities                             |                                                    |
| Engine oil                                  | 101                                                |
| Hydraulic oil                               | 135 I                                              |
| Fuel tank                                   | 140 I                                              |
| DEF tank capacity                           | 22.60                                              |
| Noise and vibration                         | 22.00 I                                            |
| Noise at driving position (LpA)             | 79 dB                                              |
| Noise to environment (LwA)                  | 106 dB                                             |
| Vibration on hands/arms                     |                                                    |
|                                             | < 2.50 m/s²                                        |
| Miscellaneous                               |                                                    |
| Steering wheels (front / rear)              | 2/2                                                |
| Drive wheels (front / rear)                 | 2/2                                                |
| Safety cab homologation                     | ROPS - FOPS level 2 cab                            |

# MT 1440 ST5 - Dimensional drawing