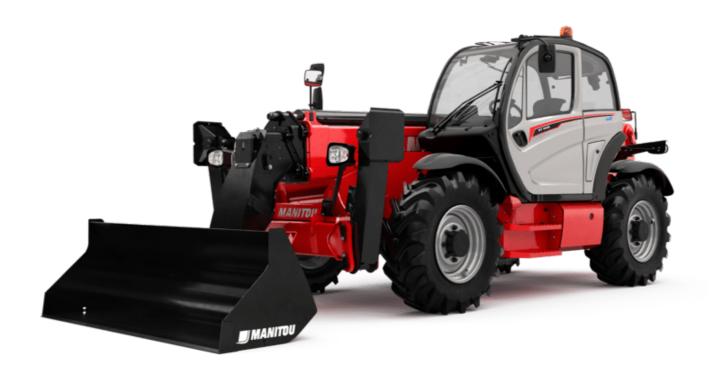

Technical sheet:

# MT 1440 ST5

|                                             | MT 1440 ST5 Created on May 3, 2024 at 7:54:02 PM U |
|---------------------------------------------|----------------------------------------------------|
| Capacities                                  | Metric                                             |
| Max. capacity                               | 4000 kg                                            |
| Max. lifting height                         | 13.53 m                                            |
| Max. outreach                               | 9.46 m                                             |
| Breakout force with bucket                  | 7895 daN                                           |
| Weight and dimensions                       |                                                    |
| Overall length to carriage                  | l11 6.02 m                                         |
| Length to face of forks                     | l2 6.13 m                                          |
| Overall width                               | b1 2.36 m                                          |
| Overall height                              | h17 2.45 m                                         |
| Wheelbase                                   | y 3.07 m                                           |
| Ground clearance                            | m4 0.37 m                                          |
| Overall cab width                           | b4 0.89 m                                          |
| Tilt-up angle                               | a4 12 °                                            |
|                                             | a5 114 °                                           |
| Tilt-down angle                             |                                                    |
| External turning radius (over tyres)        | Wa1 3.94 m                                         |
| Unladen weight (with forks)                 | 10940 kg                                           |
| Overall weight                              | 10940 kg                                           |
| Tires type                                  | Pneumatic                                          |
| Standard tires                              | Alliance 400/80 - 24 - 162A8                       |
| Forks length / width / section              | I / e / s 1200 mm x 125 mm / 50 mm                 |
| Performances                                |                                                    |
| Lifting                                     | 16 s                                               |
| Lowering                                    | 12.40 s                                            |
| Extension                                   | 17.30 s                                            |
| Retraction                                  | 13 s                                               |
| Crowd                                       | 4.30 s                                             |
| Dump                                        | 4 s                                                |
| Engine                                      |                                                    |
| Engine brand                                | Deutz                                              |
| Engine norm                                 | Stage V                                            |
| Engine model                                | TCD 3.6L                                           |
| Number of cylinders / Capacity of cylinders | 4 - 3621 cm <sup>3</sup>                           |
| I.C. Engine power rating - Power            | 100 Hp / 75 kW                                     |
| Max. torque / Engine rotation               | 410 Nm @ 1600 rpm                                  |
| Drawbar pull (Laden)                        | 9930 daN                                           |
| Transmission                                |                                                    |
| Transmission type                           | Torque converter                                   |
| Number of gears (forward / reverse)         | 4/4                                                |
| Max. travel speed                           | 24.90 km/h                                         |
| Parking brake                               | Automatic parking brake                            |
|                                             | Oil-immersed multi-discs braking on front & real   |
| Service brake                               | axles                                              |
| Hydraulics                                  |                                                    |
| Hydraulic pump type                         | Gear pump                                          |
| Hydraulic flow / Pressure                   | 167 l/min-270 bar                                  |
| Tank capacities                             |                                                    |
| Engine oil                                  | 101                                                |
| Hydraulic oil                               | 135 I                                              |
| Fuel tank                                   | 140 I                                              |
| DEF tank capacity                           | 22.60                                              |
| Noise and vibration                         | 22.00 I                                            |
| Noise at driving position (LpA)             | 79 dB                                              |
| Noise to environment (LwA)                  | 106 dB                                             |
| Vibration on hands/arms                     |                                                    |
|                                             | < 2.50 m/s²                                        |
| Miscellaneous                               |                                                    |
| Steering wheels (front / rear)              | 2/2                                                |
| Drive wheels (front / rear)                 | 2/2                                                |
| Safety cab homologation                     | ROPS - FOPS level 2 cab                            |