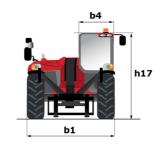

# MT 1440 ST5

|                                             | MT 1440 ST5 Created on May 3, 2024 at 7:54:02 PM U |
|---------------------------------------------|----------------------------------------------------|
| Capacities                                  | Metric                                             |
| Max. capacity                               | 4000 kg                                            |
| Max. lifting height                         | 13.53 m                                            |
| Max. outreach                               | 9.46 m                                             |
| Breakout force with bucket                  | 7895 daN                                           |
| Weight and dimensions                       |                                                    |
| Overall length to carriage                  | l11 6.02 m                                         |
| Length to face of forks                     | l2 6.13 m                                          |
| Overall width                               | b1 2.36 m                                          |
| Overall height                              | h17 2.45 m                                         |
| Wheelbase                                   | y 3.07 m                                           |
| Ground clearance                            | m4 0.37 m                                          |
| Overall cab width                           | b4 0.89 m                                          |
| Tilt-up angle                               | a4 12 °                                            |
|                                             | a5 114 °                                           |
| Tilt-down angle                             |                                                    |
| External turning radius (over tyres)        | Wa1 3.94 m                                         |
| Unladen weight (with forks)                 | 10940 kg                                           |
| Overall weight                              | 10940 kg                                           |
| Tires type                                  | Pneumatic                                          |
| Standard tires                              | Alliance 400/80 - 24 - 162A8                       |
| Forks length / width / section              | I / e / s 1200 mm x 125 mm / 50 mm                 |
| Performances                                |                                                    |
| Lifting                                     | 16 s                                               |
| Lowering                                    | 12.40 s                                            |
| Extension                                   | 17.30 s                                            |
| Retraction                                  | 13 s                                               |
| Crowd                                       | 4.30 s                                             |
| Dump                                        | 4 s                                                |
| Engine                                      |                                                    |
| Engine brand                                | Deutz                                              |
| Engine norm                                 | Stage V                                            |
| Engine model                                | TCD 3.6L                                           |
| Number of cylinders / Capacity of cylinders | 4 - 3621 cm <sup>3</sup>                           |
| I.C. Engine power rating - Power            | 100 Hp / 75 kW                                     |
| Max. torque / Engine rotation               | 410 Nm @ 1600 rpm                                  |
| Drawbar pull (Laden)                        | 9930 daN                                           |
| Transmission                                |                                                    |
| Transmission type                           | Torque converter                                   |
| Number of gears (forward / reverse)         | 4/4                                                |
| Max. travel speed                           | 24.90 km/h                                         |
| Parking brake                               | Automatic parking brake                            |
|                                             | Oil-immersed multi-discs braking on front & real   |
| Service brake                               | axles                                              |
| Hydraulics                                  |                                                    |
| Hydraulic pump type                         | Gear pump                                          |
| Hydraulic flow / Pressure                   | 167 l/min-270 bar                                  |
| Tank capacities                             |                                                    |
| Engine oil                                  | 101                                                |
| Hydraulic oil                               | 135 I                                              |
| Fuel tank                                   | 140 I                                              |
| DEF tank capacity                           | 22.60                                              |
| Noise and vibration                         | 22.00 I                                            |
| Noise at driving position (LpA)             | 79 dB                                              |
| Noise to environment (LwA)                  | 106 dB                                             |
| Vibration on hands/arms                     |                                                    |
|                                             | < 2.50 m/s²                                        |
| Miscellaneous                               |                                                    |
| Steering wheels (front / rear)              | 2/2                                                |
| Drive wheels (front / rear)                 | 2/2                                                |
| Safety cab homologation                     | ROPS - FOPS level 2 cab                            |

# MT 1440 ST5 - Dimensional drawing