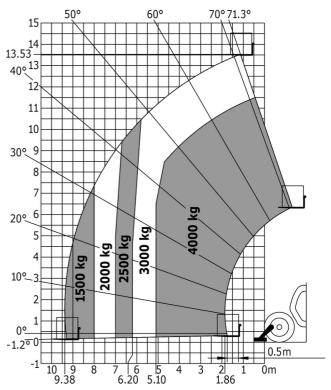

|
| Vibration on hands/arms                     |                                                    |
|                                             | < 2.50 m/s²                                        |
| Miscellaneous                               |                                                    |
| Steering wheels (front / rear)              | 2/2                                                |
| Drive wheels (front / rear)                 | 2/2                                                |
| Safety cab homologation                     | ROPS - FOPS level 2 cab                            |

# MT 1440 ST5 - Dimensional drawing







### MT 1440 ST5 - Load chart

Machine on tyres with forks - with levelling device Metric



# Machine on lowered stabilisers with forks Metric







#### **Head Office**

B.P. 249 - 430 rue de l'Aubinière 44150 Ancenis Cedex - France Tel: +33 (0)2 40 09 10 11 - Fax: +33 (0)2 40 09 10 97 www.manitou.com



This publication provides a description of the configuration versions and options for Manitou products, which may differ for equipment. The equipment presented in this brochure may be part of a series, as an option, or it may not be available, depending on the versions. Manitou reserves the right, at any time and without notice, to amend the specifications described and represented. The specifications provided do not bind the manufacturer. For more details, please contact your Manitou agent. This is not a contractually binding document. The presentation of the products is not contractually binding. List of specifications non-exh