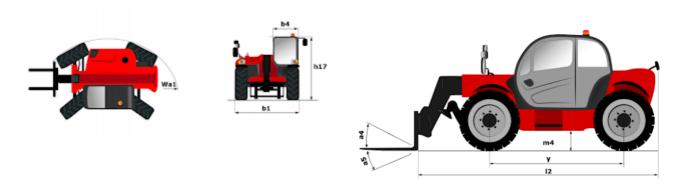

## MTA 12055 serie 3 - Dimensional drawing

## MTA 12055 SERIE 3

|                                             | MTA 12055 SERIE 3 Created on May 6, 2024 at 1.39.41 A | AIVI U I ( |
|---------------------------------------------|-------------------------------------------------------|------------|
| Capacities                                  | Imperial                                              |            |
| Max. capacity                               | 12000 lb                                              |            |
| Max. lifting height                         | 55 ft 5 in                                            |            |
| Max. outreach                               | 40 ft 9 in                                            |            |
| Breakout force with bucket                  | 62.20 daN                                             |            |
| Weight and dimensions                       |                                                       |            |
| Overall length to carriage                  | l11 21 ft                                             |            |
| Overall width                               | b1 98 in                                              |            |
| Overall height                              | h17 102 in                                            |            |
| Wheelbase                                   | y 130 in                                              |            |
| Ground clearance                            | m4 16 in                                              |            |
| Overall cab width                           | b4 34 in                                              |            |
| Tilt-up angle                               | a4 30°                                                |            |
| Tilt-down angle                             | a5 102°                                               |            |
| Unladen weight                              | 31839 lb                                              |            |
| Standard tires                              | 14 x 24                                               |            |
| Frame leveling corrector                    | a9 10°                                                |            |
| Performances                                |                                                       |            |
| Lifting                                     | 15 s                                                  |            |
| Lowering                                    | 11 s                                                  |            |
| Extension                                   | 15 s                                                  |            |
| Retraction                                  | 16 s                                                  |            |
| Dump                                        | 4 s                                                   |            |
| Engine                                      |                                                       |            |
| Engine brand                                | Cummins                                               |            |
| Engine norm                                 | Tier 4 final                                          |            |
| Engine model                                | QSF 3.8 Tier IV                                       |            |
| Number of cylinders / Capacity of cylinders | 4 - 0.23 in <sup>3</sup>                              |            |
| I.C. Engine power rating - Power            | 119.35 Hp / 89 kW                                     |            |
| Max. torque / Engine rotation               | 360 ft/lbs @ 2500 rpm                                 |            |
| Transmission                                | 300 TV ibs (@ 2300 ipiii                              |            |
| Transmission type                           | Powershift                                            |            |
| Number of gears (forward / reverse)         | 4 / 4                                                 |            |
|                                             | 4 / 4<br>23 mph                                       |            |
| Travel speed (laden) Parking brake          | zs inpii<br>SAHR                                      |            |
| Service brake                               | Wet disc brakes                                       |            |
| Axle Manufacturer                           | Dana                                                  |            |
|                                             | Dalla                                                 |            |
| Hydraulics                                  | 0                                                     |            |
| Hydraulic pump type                         | Gear pump                                             |            |
| Hydraulic flow / Pressure                   | 43 US gpm-3002 PSI                                    |            |
| Tank capacities                             | 440.                                                  |            |
| Engine oil                                  | 4 US gal                                              |            |
| Hydraulic oil                               | 41 US gal                                             |            |
| Fuel tank                                   | 30 US gal                                             |            |
| Miscellaneous                               |                                                       |            |
| Steering wheels (front / rear)              | 2/2                                                   |            |
| Drive wheels (front / rear)                 | 2/2                                                   |            |
| Safety cab homologation                     | ROPS/FOPS                                             |            |
| Controls                                    | Single joystick with FNR                              |            |