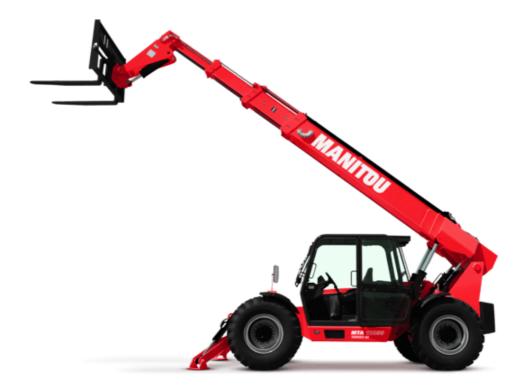

## MTA 12055 SERIE 3

|                                             | MTA 12055 SERIE 3 Created on May 6, 2024 at 1.39.41 A | AIVI U I ( |
|---------------------------------------------|-------------------------------------------------------|------------|
| Capacities                                  | Imperial                                              |            |
| Max. capacity                               | 12000 lb                                              |            |
| Max. lifting height                         | 55 ft 5 in                                            |            |
| Max. outreach                               | 40 ft 9 in                                            |            |
| Breakout force with bucket                  | 62.20 daN                                             |            |
| Weight and dimensions                       |                                                       |            |
| Overall length to carriage                  | l11 21 ft                                             |            |
| Overall width                               | b1 98 in                                              |            |
| Overall height                              | h17 102 in                                            |            |
| Wheelbase                                   | y 130 in                                              |            |
| Ground clearance                            | m4 16 in                                              |            |
| Overall cab width                           | b4 34 in                                              |            |
| Tilt-up angle                               | a4 30°                                                |            |
| Tilt-down angle                             | a5 102°                                               |            |
| Unladen weight                              | 31839 lb                                              |            |
| Standard tires                              | 14 x 24                                               |            |
| Frame leveling corrector                    | a9 10°                                                |            |
| Performances                                |                                                       |            |
| Lifting                                     | 15 s                                                  |            |
| Lowering                                    | 11 s                                                  |            |
| Extension                                   | 15 s                                                  |            |
| Retraction                                  | 16 s                                                  |            |
| Dump                                        | 4 s                                                   |            |
| Engine                                      |                                                       |            |
| Engine brand                                | Cummins                                               |            |
| Engine norm                                 | Tier 4 final                                          |            |
| Engine model                                | QSF 3.8 Tier IV                                       |            |
| Number of cylinders / Capacity of cylinders | 4 - 0.23 in <sup>3</sup>                              |            |
| I.C. Engine power rating - Power            | 119.35 Hp / 89 kW                                     |            |
| Max. torque / Engine rotation               | 360 ft/lbs @ 2500 rpm                                 |            |
| Transmission                                | 300 TV ibs (@ 2300 ipiii                              |            |
| Transmission type                           | Powershift                                            |            |
| Number of gears (forward / reverse)         | 4 / 4                                                 |            |
|                                             | 4 / 4<br>23 mph                                       |            |
| Travel speed (laden) Parking brake          | zs inpii<br>SAHR                                      |            |
| Service brake                               | Wet disc brakes                                       |            |
| Axle Manufacturer                           | Dana                                                  |            |
|                                             | Dalla                                                 |            |
| Hydraulics                                  | 0                                                     |            |
| Hydraulic pump type                         | Gear pump                                             |            |
| Hydraulic flow / Pressure                   | 43 US gpm-3002 PSI                                    |            |
| Tank capacities                             | 440.                                                  |            |
| Engine oil                                  | 4 US gal                                              |            |
| Hydraulic oil                               | 41 US gal                                             |            |
| Fuel tank                                   | 30 US gal                                             |            |
| Miscellaneous                               |                                                       |            |
| Steering wheels (front / rear)              | 2/2                                                   |            |
| Drive wheels (front / rear)                 | 2/2                                                   |            |
| Safety cab homologation                     | ROPS/FOPS                                             |            |
| Controls                                    | Single joystick with FNR                              |            |