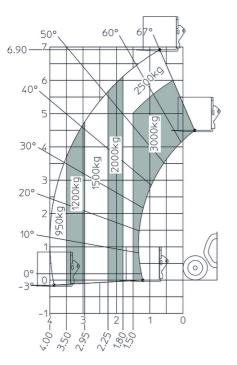

|       |
| oise at driving position (LpA)             | 74 dB                                            |       |
| oise to environment (LwA)                  | 103 dB                                           |       |
| ibration on hands/arms                     | < 2.50 m/s <sup>2</sup>                          |       |
| liscellaneous                              |                                                  |       |
| teering wheels (front / rear)              | 4/4                                              |       |
| ab certification                           | Cabin ROPS - FOPS level 2                        |       |

## MT 730 H - Dimensional drawing







## MT 730 H - Load chart

## Machine on tires with forks Metric





Head Office B.P. 249 - 430 rue de l'Aubinière 44150 Ancenis Cedex - France Tel: +33 (0)2 40 09 10 11 - Fax: +33 (0)2 40 09 10 97 www.manitou.com



This publication provides a description of the configuration versions and options for Manitou products, which may differ for equipment. The equipment presented in this brochure may be part of a series, as an option, or it may not be available, depending on the versions. Manitou reserves the right, at any time and without notice, to amend the specifications described and represented. The specifications provided do not bind the manufacturer. For more details, please contact your Manitou agent. This is not a contractually binding document. The presentation of the products is not contractually binding. List of specifications non-exhaustive. The