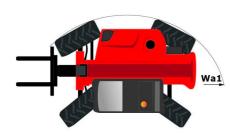

|       |
| oise and vibration                         |                                                  |       |
| oise at driving position (LpA)             | 74 dB                                            |       |
| oise to environment (LwA)                  | 103 dB                                           |       |
| ibration on hands/arms                     | < 2.50 m/s <sup>2</sup>                          |       |
| liscellaneous                              |                                                  |       |
| teering wheels (front / rear)              | 4/4                                              |       |
| ab certification                           | Cabin ROPS - FOPS level 2                        |       |

## MT 730 H - Dimensional drawing







## MT 730 H - Load chart

## Machine on tires with forks Metric





Head Office B.P. 249 - 430 rue de l'Aubinière 44150 Ancenis Cedex - France Tel: +33 (0)2 40 09 10 11 - Fax: +33 (0)2 40 09 10 97 www.manitou.com



This publication provides a description of the configuration versions and options for Manitou products, which may differ for equipment. The equipment presented in this brochure may be part of a series, as an option, or it may not be available, depending on the versions. Manitou reserves the right, at any time and without notice, to amend the specifications described and represented. The specifications provided do not bind the manufacturer. For more details, please contact your Manitou agent. This is not a contractually binding document. The presentation of the products i