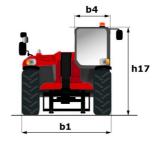

Technical sheet :

|                                            | мт <b>730 н</b> Created on August 2, 2025 at 10: |       |
|--------------------------------------------|--------------------------------------------------|-------|
| apacities                                  | Metric                                           |       |
| ax. capacity                               | 3000 kg                                          |       |
| ax. lifting height                         | 6.90 m                                           |       |
| aximum outreach                            | 4 m                                              |       |
| eight and dimensions                       |                                                  |       |
| verall length to carriage                  | l11 4.67 m                                       |       |
| verall length (with forks)                 | l1 5.77 m                                        |       |
| rerall width                               | b1 1.99 m                                        |       |
| rerall height                              | h17 1.99 m                                       |       |
| heelbase                                   | y 2.69 m                                         |       |
| round clearance                            | m4 0.34 m                                        |       |
| verall cab width                           | b4 0.79 m                                        |       |
| It-up angle                                | a4 11 °                                          |       |
| It-down angle                              | a5 116 °                                         |       |
| ternal turning radius (over tyres)         | Wa1 3.33 m                                       |       |
| nladen weight (with forks)                 | 5880 kg                                          |       |
| verall weight                              | 5880 kg                                          |       |
| ires type                                  | Inflatable                                       |       |
| andard tires                               | Alliance - 380/75 R20 148A8 A                    | \$580 |
| orks length / width / section              | l / e / s 1070 mm x 100 mm x 50 m                | m     |
| erformances                                |                                                  |       |
| fting                                      | 9.42 s                                           |       |
| owering                                    | 7.53 s                                           |       |
| tension                                    | 7.43 s                                           |       |
| etraction                                  | 9.36 s                                           |       |
| rowd                                       | 3.21 s                                           |       |
| ump                                        | 2.15 s                                           |       |
| ingine                                     |                                                  |       |
| ngine brand                                | Kubota                                           |       |
| ngine norm                                 | Stage V                                          |       |
| ngine model                                | V3307-CR-T-mthmEW05                              |       |
| umber of cylinders / Capacity of cylinders | 4 - 3331 cm³                                     |       |
| C. Engine power rating - Power             | 75 Hp / 54.60 kW                                 |       |
| lax. torque / Engine rotation              | 263 Nm @ 1400 rpm                                |       |
| rawbar pull (Laden)                        | 3860 daN                                         |       |
| ransmission                                |                                                  |       |
| ransmission type                           | Hydrostatic                                      |       |
| umber of gears (forward / reverse)         | 2/2                                              |       |
| lax. travel speed                          | 24.90 km/h                                       |       |
| ervice brake                               | Hydraulic                                        |       |
| ydraulics                                  |                                                  |       |
| ydraulic pump type                         | Gear pump                                        |       |
| ydraulic flow / Pressure                   | 88 l/min-245 bar                                 |       |
| ank capacities                             |                                                  |       |
| ngine oil                                  | 111                                              |       |
| /draulic oil                               | 1151                                             |       |
| uel tank                                   | 90                                               |       |
| oise and vibration                         |                                                  |       |
| oise at driving position (LpA)             | 74 dB                                            |       |
| oise to environment (LwA)                  | 103 dB                                           |       |
| ibration on hands/arms                     | < 2.50 m/s <sup>2</sup>                          |       |
| liscellaneous                              |                                                  |       |
| teering wheels (front / rear)              | 4/4                                              |       |
| ab certification                           | Cabin ROPS - FOPS level 2                        |       |