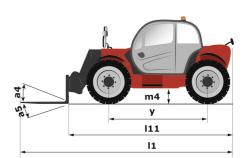

Technical sheet :

|                                            | мт <b>730 н</b> Created on August 2, 2025 at 10: |       |
|--------------------------------------------|--------------------------------------------------|-------|
| apacities                                  | Metric                                           |       |
| ax. capacity                               | 3000 kg                                          |       |
| ax. lifting height                         | 6.90 m                                           |       |
| aximum outreach                            | 4 m                                              |       |
| eight and dimensions                       |                                                  |       |
| verall length to carriage                  | l11 4.67 m                                       |       |
| verall length (with forks)                 | l1 5.77 m                                        |       |
| rerall width                               | b1 1.99 m                                        |       |
| rerall height                              | h17 1.99 m                                       |       |
| heelbase                                   | y 2.69 m                                         |       |
| round clearance                            | m4 0.34 m                                        |       |
| verall cab width                           | b4 0.79 m                                        |       |
| It-up angle                                | a4 11 °                                          |       |
| It-down angle                              | a5 116 °                                         |       |
| ternal turning radius (over tyres)         | Wa1 3.33 m                                       |       |
| nladen weight (with forks)                 | 5880 kg                                          |       |
| verall weight                              | 5880 kg                                          |       |
| ires type                                  | Inflatable                                       |       |
| andard tires                               | Alliance - 380/75 R20 148A8 A                    | \$580 |
| orks length / width / section              | l / e / s 1070 mm x 100 mm x 50 m                | m     |
| erformances                                |                                                  |       |
| fting                                      | 9.42 s                                           |       |
| owering                                    | 7.53 s                                           |       |
| tension                                    | 7.43 s                                           |       |
| etraction                                  | 9.36 s                                           |       |
| rowd                                       | 3.21 s                                           |       |
| ump                                        | 2.15 s                                           |       |
| ingine                                     |                                                  |       |
| ngine brand                                | Kubota                                           |       |
| ngine norm                                 | Stage V                                          |       |
| ngine model                                | V3307-CR-T-mthmEW05                              |       |
| umber of cylinders / Capacity of cylinders | 4 - 3331 cm³                                     |       |
| C. Engine power rating - Power             | 75 Hp / 54.60 kW                                 |       |
| lax. torque / Engine rotation              | 263 Nm @ 1400 rpm                                |       |
| rawbar pull (Laden)                        | 3860 daN                                         |       |
| ransmission                                |                                                  |       |
| ransmission type                           | Hydrostatic                                      |       |
| umber of gears (forward / reverse)         | 2/2                                              |       |
| lax. travel speed                          | 24.90 km/h                                       |       |
| ervice brake                               | Hydraulic                                        |       |
| ydraulics                                  |                                                  |       |
| ydraulic pump type                         | Gear pump                                        |       |
| ydraulic flow / Pressure                   | 88 l/min-245 bar                                 |       |
| ank capacities                             |                                                  |       |
| ngine oil                                  | 111                                              |       |
| /draulic oil                               | 1151                                             |       |
| uel tank                                   | 90                                               |       |
| oise and vibration                         |                                                  |       |
| oise at driving position (LpA)             | 74 dB                                            |       |
| oise to environment (LwA)                  | 103 dB                                           |       |
| ibration on hands/arms                     | < 2.50 m/s <sup>2</sup>                          |       |
| liscellaneous                              |                                                  |       |
| teering wheels (front / rear)              | 4/4                                              |       |
| ab certification                           | Cabin ROPS - FOPS level 2                        |       |