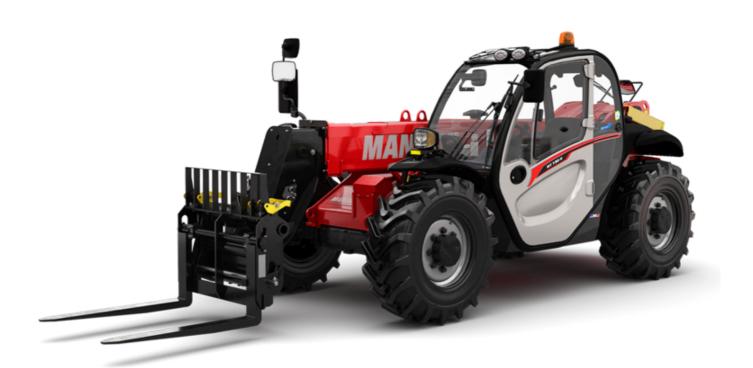

Technical sheet :

|                                            | мт <b>730 н</b> Created on August 2, 2025 at 10: |       |
|--------------------------------------------|--------------------------------------------------|-------|
| apacities                                  | Metric                                           |       |
| ax. capacity                               | 3000 kg                                          |       |
| ax. lifting height                         | 6.90 m                                           |       |
| aximum outreach                            | 4 m                                              |       |
| eight and dimensions                       |                                                  |       |
| verall length to carriage                  | l11 4.67 m                                       |       |
| verall length (with forks)                 | l1 5.77 m                                        |       |
| rerall width                               | b1 1.99 m                                        |       |
| rerall height                              | h17 1.99 m                                       |       |
| heelbase                                   | y 2.69 m                                         |       |
| round clearance                            | m4 0.34 m                                        |       |
| verall cab width                           | b4 0.79 m                                        |       |
| It-up angle                                | a4 11 °                                          |       |
| It-down angle                              | a5 116 °                                         |       |
| ternal turning radius (over tyres)         | Wa1 3.33 m                                       |       |
| nladen weight (with forks)                 | 5880 kg                                          |       |
| verall weight                              | 5880 kg                                          |       |
| ires type                                  | Inflatable                                       |       |
| andard tires                               | Alliance - 380/75 R20 148A8 A                    | \$580 |
| orks length / width / section              | l / e / s 1070 mm x 100 mm x 50 m                | m     |
| erformances                                |                                                  |       |
| fting                                      | 9.42 s                                           |       |
| owering                                    | 7.53 s                                           |       |
| tension                                    | 7.43 s                                           |       |
| etraction                                  | 9.36 s                                           |       |
| rowd                                       | 3.21 s                                           |       |
| ump                                        | 2.15 s                                           |       |
| ingine                                     |                                                  |       |
| ngine brand                                | Kubota                                           |       |
| ngine norm                                 | Stage V                                          |       |
| ngine model                                | V3307-CR-T-mthmEW05                              |       |
| umber of cylinders / Capacity of cylinders | 4 - 3331 cm³                                     |       |
| C. Engine power rating - Power             | 75 Hp / 54.60 kW                                 |       |
| lax. torque / Engine rotation              | 263 Nm @ 1400 rpm                                |       |
| rawbar pull (Laden)                        | 3860 daN                                         |       |
| ransmission                                |                                                  |       |
| ransmission type                           | Hydrostatic                                      |       |
| umber of gears (forward / reverse)         | 2/2                                              |       |
| lax. travel speed                          | 24.90 km/h                                       |       |
| ervice brake                               | Hydraulic                                        |       |
| ydraulics                                  |                                                  |       |
| ydraulic pump type                         | Gear pump                                        |       |
| ydraulic flow / Pressure                   | 88 l/min-245 bar                                 |       |
| ank capacities                             |                                                  |       |
| ngine oil                                  | 111                                              |       |
| /draulic oil                               | 1151                                             |       |
| uel tank                                   | 90                                               |       |
| oise and vibration                         |                                                  |       |
| oise at driving position (LpA)             | 74 dB                                            |       |
| oise to environment (LwA)                  | 103 dB                                           |       |
| ibration on hands/arms                     | < 2.50 m/s <sup>2</sup>                          |       |
| liscellaneous                              |                                                  |       |
| teering wheels (front / rear)              | 4/4                                              |       |
| ab certification                           | Cabin ROPS - FOPS level 2                        |       |