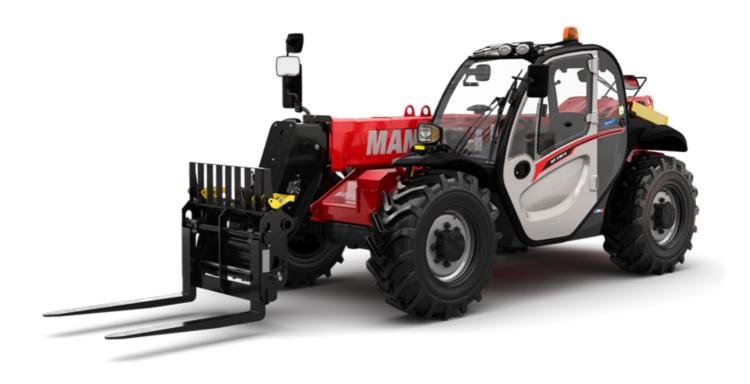

# MT 730 H

|                                             | MT 730 H Created on September 9, 2025 at 8:57 |
|---------------------------------------------|-----------------------------------------------|
| Capacities                                  | Metric                                        |
| Max. capacity                               | 3000 kg                                       |
| Max. lifting height                         | 6.90 m                                        |
| Maximum outreach                            | 4 m                                           |
| Weight and dimensions                       |                                               |
| Overall length to carriage                  | I11 4.67 m                                    |
| Overall length (with forks)                 | l1 5.77 m                                     |
| Overall width                               | b1 1.99 m                                     |
| Overall height                              | h17 1.99 m                                    |
| Vheelbase                                   | y 2.69 m                                      |
| Ground clearance                            | m4 0.34 m                                     |
| Overall cab width                           | b4 0.79 m                                     |
| Filt-up angle                               | a4 11 °                                       |
| Filt-down angle                             | a5 116°                                       |
| External turning radius (over tyres)        | Wa1 3.33 m                                    |
| Jnladen weight (with forks)                 | 5880 kg                                       |
| Overall weight                              | 5880 kg                                       |
| Fires type                                  | Inflatable                                    |
| Standard tires                              | Alliance - 380/75 R20 148A8 A580              |
| Forks length / width / section              | I / e / s 1070 mm x 100 mm x 50 mm            |
| Performances                                | 1, c, c                                       |
| ifting                                      | 9.42 s                                        |
| owering                                     | 7.53 s                                        |
| extension                                   | 7.33 s                                        |
| Retraction                                  | 9.36 s                                        |
| Crowd                                       | 9.30 S<br>3.21 S                              |
|                                             | 2.15 s                                        |
| Dump<br>Engine                              | 2.10 \$                                       |
| Engine brand                                | Kubota                                        |
| Engine norm                                 | Stage V                                       |
|                                             | V3307-CR-T-mthmEW05                           |
| Engine model                                | 4 - 3331 cm <sup>3</sup>                      |
| Number of cylinders / Capacity of cylinders |                                               |
| .C. Engine power rating - Power             | 75 Hp / 54.60 kW                              |
| Max. torque / Engine rotation               | 263 Nm @ 1400 rpm                             |
| Orawbar pull (Laden)                        | 3860 daN                                      |
| Transmission                                |                                               |
| Fransmission type                           | Hydrostatic                                   |
| Number of gears (forward / reverse)         | 2/2                                           |
| Max. travel speed                           | 24.90 km/h                                    |
| Service brake                               | Hydraulic                                     |
| lydraulics                                  |                                               |
| Hydraulic pump type                         | Gear pump                                     |
| Hydraulic flow / Pressure                   | 88 I/min-245 bar                              |
| Tank capacities                             |                                               |
| Engine oil                                  | 111                                           |
| Hydraulic oil                               | 1151                                          |
| Fuel tank                                   | 90 I                                          |
| Noise and vibration                         |                                               |
| Noise at driving position (LpA)             | 74 dB                                         |
| Noise to environment (LwA)                  | 103 dB                                        |
| Vibration on hands/arms                     | < 2.50 m/s²                                   |
| Miscellaneous                               |                                               |
| Steering wheels (front / rear)              | 4 / 4                                         |
| Cab certification                           | Cabin ROPS - FOPS level 2                     |