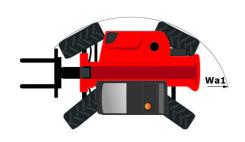

## MT 730 H - Dimensional drawing

# MT 730 H

|                                             | MT 730 H Created on September 9, 2025 at 8:57 |
|---------------------------------------------|-----------------------------------------------|
| Capacities                                  | Metric                                        |
| Max. capacity                               | 3000 kg                                       |
| Max. lifting height                         | 6.90 m                                        |
| Maximum outreach                            | 4 m                                           |
| Weight and dimensions                       |                                               |
| Overall length to carriage                  | I11 4.67 m                                    |
| Overall length (with forks)                 | l1 5.77 m                                     |
| Overall width                               | b1 1.99 m                                     |
| Overall height                              | h17 1.99 m                                    |
| Vheelbase                                   | y 2.69 m                                      |
| Ground clearance                            | m4 0.34 m                                     |
| Overall cab width                           | b4 0.79 m                                     |
| Filt-up angle                               | a4 11 °                                       |
| Filt-down angle                             | a5 116°                                       |
| External turning radius (over tyres)        | Wa1 3.33 m                                    |
| Jnladen weight (with forks)                 | 5880 kg                                       |
| Overall weight                              | 5880 kg                                       |
| Fires type                                  | Inflatable                                    |
| Standard tires                              | Alliance - 380/75 R20 148A8 A580              |
| Forks length / width / section              | I / e / s 1070 mm x 100 mm x 50 mm            |
| Performances                                | 1, c, c                                       |
| ifting                                      | 9.42 s                                        |
| owering                                     | 7.53 s                                        |
| extension                                   | 7.33 s                                        |
| Retraction                                  | 9.36 s                                        |
| Crowd                                       | 9.30 S<br>3.21 S                              |
|                                             | 2.15 s                                        |
| Dump<br>Engine                              | 2.10 \$                                       |
| Engine brand                                | Kubota                                        |
| Engine norm                                 | Stage V                                       |
|                                             | V3307-CR-T-mthmEW05                           |
| Engine model                                | 4 - 3331 cm <sup>3</sup>                      |
| Number of cylinders / Capacity of cylinders |                                               |
| .C. Engine power rating - Power             | 75 Hp / 54.60 kW                              |
| Max. torque / Engine rotation               | 263 Nm @ 1400 rpm                             |
| Orawbar pull (Laden)                        | 3860 daN                                      |
| Transmission                                |                                               |
| Fransmission type                           | Hydrostatic                                   |
| Number of gears (forward / reverse)         | 2/2                                           |
| Max. travel speed                           | 24.90 km/h                                    |
| Service brake                               | Hydraulic                                     |
| lydraulics                                  |                                               |
| Hydraulic pump type                         | Gear pump                                     |
| Hydraulic flow / Pressure                   | 88 I/min-245 bar                              |
| Tank capacities                             |                                               |
| Engine oil                                  | 111                                           |
| Hydraulic oil                               | 1151                                          |
| Fuel tank                                   | 90 I                                          |
| Noise and vibration                         |                                               |
| Noise at driving position (LpA)             | 74 dB                                         |
| Noise to environment (LwA)                  | 103 dB                                        |
| Vibration on hands/arms                     | < 2.50 m/s²                                   |
| Miscellaneous                               |                                               |
| Steering wheels (front / rear)              | 4 / 4                                         |
| Cab certification                           | Cabin ROPS - FOPS level 2                     |