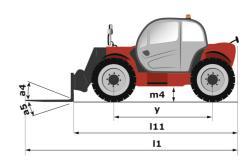

## MT 730 H - Dimensional drawing

# MT 730 H

|                                             | MT 730 H Created on September 9, 2025 at 8:57 |
|---------------------------------------------|-----------------------------------------------|
| Capacities                                  | Metric                                        |
| Max. capacity                               | 3000 kg                                       |
| Max. lifting height                         | 6.90 m                                        |
| Maximum outreach                            | 4 m                                           |
| Weight and dimensions                       |                                               |
| Overall length to carriage                  | I11 4.67 m                                    |
| Overall length (with forks)                 | l1 5.77 m                                     |
| Overall width                               | b1 1.99 m                                     |
| Overall height                              | h17 1.99 m                                    |
| Vheelbase                                   | y 2.69 m                                      |
| Ground clearance                            | m4 0.34 m                                     |
| Overall cab width                           | b4 0.79 m                                     |
| Filt-up angle                               | a4 11 °                                       |
| Filt-down angle                             | a5 116°                                       |
| External turning radius (over tyres)        | Wa1 3.33 m                                    |
| Jnladen weight (with forks)                 | 5880 kg                                       |
| Overall weight                              | 5880 kg                                       |
| Fires type                                  | Inflatable                                    |
| Standard tires                              | Alliance - 380/75 R20 148A8 A580              |
| Forks length / width / section              | I / e / s 1070 mm x 100 mm x 50 mm            |
| Performances                                | 1, c, c                                       |
| ifting                                      | 9.42 s                                        |
| owering                                     | 7.53 s                                        |
| extension                                   | 7.33 s                                        |
| Retraction                                  | 9.36 s                                        |
| Crowd                                       | 9.30 S<br>3.21 S                              |
|                                             | 2.15 s                                        |
| Dump<br>Engine                              | 2.10 \$                                       |
| Engine brand                                | Kubota                                        |
| Engine norm                                 | Stage V                                       |
|                                             | V3307-CR-T-mthmEW05                           |
| Engine model                                | 4 - 3331 cm <sup>3</sup>                      |
| Number of cylinders / Capacity of cylinders |                                               |
| .C. Engine power rating - Power             | 75 Hp / 54.60 kW                              |
| Max. torque / Engine rotation               | 263 Nm @ 1400 rpm                             |
| Orawbar pull (Laden)                        | 3860 daN                                      |
| Transmission                                |                                               |
| Fransmission type                           | Hydrostatic                                   |
| Number of gears (forward / reverse)         | 2/2                                           |
| Max. travel speed                           | 24.90 km/h                                    |
| Service brake                               | Hydraulic                                     |
| lydraulics                                  |                                               |
| Hydraulic pump type                         | Gear pump                                     |
| Hydraulic flow / Pressure                   | 88 I/min-245 bar                              |
| Tank capacities                             |                                               |
| Engine oil                                  | 111                                           |
| Hydraulic oil                               | 1151                                          |
| Fuel tank                                   | 90 I                                          |
| Noise and vibration                         |                                               |
| Noise at driving position (LpA)             | 74 dB                                         |
| Noise to environment (LwA)                  | 103 dB                                        |
| Vibration on hands/arms                     | < 2.50 m/s²                                   |
| Miscellaneous                               |                                               |
| Steering wheels (front / rear)              | 4 / 4                                         |
| Cab certification                           | Cabin ROPS - FOPS level 2                     |