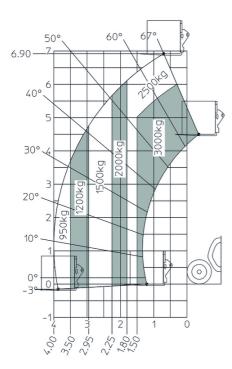

|
| Noise and vibration                         |                                               |
| Noise at driving position (LpA)             | 74 dB                                         |
| Noise to environment (LwA)                  | 103 dB                                        |
| Vibration on hands/arms                     | < 2.50 m/s²                                   |
| Miscellaneous                               |                                               |
| Steering wheels (front / rear)              | 4 / 4                                         |
| Cab certification                           | Cabin ROPS - FOPS level 2                     |

## MT 730 H - Dimensional drawing







### MT 730 H - Load chart

### Machine on tires with forks Metric







#### **Head Office**

B.P. 249 - 430 rue de l'Aubinière 44150 Ancenis Cedex - France Tel: +33 (0)2 40 09 10 11 - Fax: +33 (0)2 40 09 10 97 www.manitou.com



This publication provides a description of the configuration versions and options for Manitou products, which may differ for equipment. The equipment presented in this brochure may be part of a series, as an option, or it may not be available, depending on the versions. Manitou reserves the right, at any time and without notice, to amend the specifications described and represented. The specifications provided do not bind the manufacturer. For more details, please contact your Manitou agent. This is not a contractually binding document. The presentation of the products is not contractually binding. List of specifications non-exh