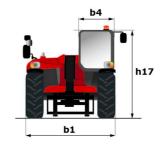

## MT 730 H - Dimensional drawing

# MT 730 H

|                                             | MT 730 H Created on September 9, 2025 at 8:57 |
|---------------------------------------------|-----------------------------------------------|
| Capacities                                  | Metric                                        |
| Max. capacity                               | 3000 kg                                       |
| Max. lifting height                         | 6.90 m                                        |
| Maximum outreach                            | 4 m                                           |
| Weight and dimensions                       |                                               |
| Overall length to carriage                  | I11 4.67 m                                    |
| Overall length (with forks)                 | l1 5.77 m                                     |
| Overall width                               | b1 1.99 m                                     |
| Overall height                              | h17 1.99 m                                    |
| Vheelbase                                   | y 2.69 m                                      |
| Ground clearance                            | m4 0.34 m                                     |
| Overall cab width                           | b4 0.79 m                                     |
| Filt-up angle                               | a4 11 °                                       |
| Filt-down angle                             | a5 116°                                       |
| External turning radius (over tyres)        | Wa1 3.33 m                                    |
| Jnladen weight (with forks)                 | 5880 kg                                       |
| Overall weight                              | 5880 kg                                       |
| Fires type                                  | Inflatable                                    |
| Standard tires                              | Alliance - 380/75 R20 148A8 A580              |
| Forks length / width / section              | I / e / s 1070 mm x 100 mm x 50 mm            |
| Performances                                | 1, c, c                                       |
| ifting                                      | 9.42 s                                        |
| owering                                     | 7.53 s                                        |
| extension                                   | 7.33 s                                        |
| Retraction                                  | 9.36 s                                        |
| Crowd                                       | 9.30 S<br>3.21 S                              |
|                                             | 2.15 s                                        |
| Dump<br>Engine                              | 2.10 \$                                       |
| Engine brand                                | Kubota                                        |
| Engine norm                                 | Stage V                                       |
|                                             | V3307-CR-T-mthmEW05                           |
| Engine model                                | 4 - 3331 cm <sup>3</sup>                      |
| Number of cylinders / Capacity of cylinders |                                               |
| .C. Engine power rating - Power             | 75 Hp / 54.60 kW                              |
| Max. torque / Engine rotation               | 263 Nm @ 1400 rpm                             |
| Orawbar pull (Laden)                        | 3860 daN                                      |
| Transmission                                |                                               |
| Fransmission type                           | Hydrostatic                                   |
| Number of gears (forward / reverse)         | 2/2                                           |
| Max. travel speed                           | 24.90 km/h                                    |
| Service brake                               | Hydraulic                                     |
| lydraulics                                  |                                               |
| Hydraulic pump type                         | Gear pump                                     |
| Hydraulic flow / Pressure                   | 88 I/min-245 bar                              |
| Tank capacities                             |                                               |
| Engine oil                                  | 111                                           |
| Hydraulic oil                               | 1151                                          |
| Fuel tank                                   | 90 I                                          |
| Noise and vibration                         |                                               |
| Noise at driving position (LpA)             | 74 dB                                         |
| Noise to environment (LwA)                  | 103 dB                                        |
| Vibration on hands/arms                     | < 2.50 m/s²                                   |
| Miscellaneous                               |                                               |
| Steering wheels (front / rear)              | 4 / 4                                         |
| Cab certification                           | Cabin ROPS - FOPS level 2                     |