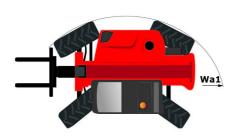

Technical sheet :

|                                                 | MT 730 H  | Greated Off August 19, 2023 at 3.04 Ai |
|-------------------------------------------------|-----------|----------------------------------------|
| Capacities                                      |           | Metric                                 |
| Max. capacity                                   |           | 3000 kg                                |
| Max. lifting height                             |           | 6.90 m                                 |
| Maximum outreach                                |           | 4 m                                    |
| Weight and dimensions                           |           |                                        |
| Overall length to carriage                      | 11        | 4.67 m                                 |
| Overall length (with forks)                     | 1         | 5.77 m                                 |
| Overall width                                   | b1        | 1.99 m                                 |
| Overall height                                  | h17       | 1.99 m                                 |
| Wheelbase                                       | у         | 2.69 m                                 |
| Ground clearance                                | m4        | 0.34 m                                 |
| Overall cab width                               | b4        | 0.79 m                                 |
| Tilt-up angle                                   | a4        | 11 °                                   |
| Tilt-down angle                                 | a5        | 116 °                                  |
| External turning radius (over tyres)            | Wa1       | 3.33 m                                 |
| Unladen weight (with forks)                     |           | 5880 kg                                |
| Overall weight                                  |           | 5880 kg                                |
| Tires type                                      |           | Inflatable                             |
| Standard tires                                  |           | Alliance - 380/75 R20 148A8 A580       |
| Forks length / width / section                  | l / e / s | 1070 mm x 100 mm x 50 mm               |
| Performances                                    |           |                                        |
| Lifting                                         |           | 9.42 s                                 |
| Lowering                                        |           | 7.53 s                                 |
| Extension                                       |           | 7.43 s                                 |
| Retraction                                      |           | 9.36 s                                 |
| Crowd                                           |           | 3.21 s                                 |
| Dump                                            |           | 2.15 s                                 |
| Engine                                          |           | 2.103                                  |
| Engine brand                                    |           | Kubota                                 |
| Engine norm                                     |           | Stage V                                |
| Engine model                                    |           | V3307-CR-T-mthmEW05                    |
| Number of cylinders / Capacity of cylinders     |           | 4 - 3331 cm <sup>3</sup>               |
| I.C. Engine power rating - Power                |           | 75 Hp / 54.60 kW                       |
| Max. torque / Engine rotation                   |           | 263 Nm @ 1400 rpm                      |
| Drawbar pull (Laden)                            |           | 3860 daN                               |
| Transmission                                    |           |                                        |
| Transmission type                               |           | Hydrostatic                            |
| Number of gears (forward / reverse)             |           | 2/2                                    |
| Max. travel speed                               |           | 24.90 km/h                             |
| Service brake                                   |           | Hydraulic                              |
| Hydraulics                                      |           |                                        |
| Hydraulic pump type                             |           | Gear pump                              |
| Hydraulic flow / Pressure                       |           | 88 l/min-245 bar                       |
| Tank capacities                                 |           |                                        |
| Engine oil                                      |           | 11                                     |
| Hydraulic oil                                   |           | 1151                                   |
| Fuel tank                                       |           | 901                                    |
| Noise and vibration                             |           | 201                                    |
| Noise at driving position (LpA)                 |           | 74 dB                                  |
| Noise to environment (LWA)                      |           | 103 dB                                 |
|                                                 |           |                                        |
| Vibration on hands/arms<br>Miscellaneous        |           | < 2.50 m/s²                            |
| Miscellaneous<br>Steering wheels (front / rear) |           | 4 / 4                                  |
| ,                                               |           |                                        |
| Cab certification                               |           | Cabin ROPS - FOPS level 2              |