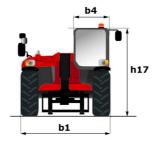

Technical sheet :

|                                                 | MT 730 H  | Greated Off August 19, 2023 at 3.04 Ai |
|-------------------------------------------------|-----------|----------------------------------------|
| Capacities                                      |           | Metric                                 |
| Max. capacity                                   |           | 3000 kg                                |
| Max. lifting height                             |           | 6.90 m                                 |
| Maximum outreach                                |           | 4 m                                    |
| Weight and dimensions                           |           |                                        |
| Overall length to carriage                      | 11        | 4.67 m                                 |
| Overall length (with forks)                     | 1         | 5.77 m                                 |
| Overall width                                   | b1        | 1.99 m                                 |
| Overall height                                  | h17       | 1.99 m                                 |
| Wheelbase                                       | у         | 2.69 m                                 |
| Ground clearance                                | m4        | 0.34 m                                 |
| Overall cab width                               | b4        | 0.79 m                                 |
| Tilt-up angle                                   | a4        | 11 °                                   |
| Tilt-down angle                                 | a5        | 116 °                                  |
| External turning radius (over tyres)            | Wa1       | 3.33 m                                 |
| Unladen weight (with forks)                     |           | 5880 kg                                |
| Overall weight                                  |           | 5880 kg                                |
| Tires type                                      |           | Inflatable                             |
| Standard tires                                  |           | Alliance - 380/75 R20 148A8 A580       |
| Forks length / width / section                  | l / e / s | 1070 mm x 100 mm x 50 mm               |
| Performances                                    |           |                                        |
| Lifting                                         |           | 9.42 s                                 |
| Lowering                                        |           | 7.53 s                                 |
| Extension                                       |           | 7.43 s                                 |
| Retraction                                      |           | 9.36 s                                 |
| Crowd                                           |           | 3.21 s                                 |
| Dump                                            |           | 2.15 s                                 |
| Engine                                          |           | 2.103                                  |
| Engine brand                                    |           | Kubota                                 |
| Engine norm                                     |           | Stage V                                |
| Engine model                                    |           | V3307-CR-T-mthmEW05                    |
| Number of cylinders / Capacity of cylinders     |           | 4 - 3331 cm <sup>3</sup>               |
| I.C. Engine power rating - Power                |           | 75 Hp / 54.60 kW                       |
| Max. torque / Engine rotation                   |           | 263 Nm @ 1400 rpm                      |
| Drawbar pull (Laden)                            |           | 3860 daN                               |
| Transmission                                    |           |                                        |
| Transmission type                               |           | Hydrostatic                            |
| Number of gears (forward / reverse)             |           | 2/2                                    |
| Max. travel speed                               |           | 24.90 km/h                             |
| Service brake                                   |           | Hydraulic                              |
| Hydraulics                                      |           |                                        |
| Hydraulic pump type                             |           | Gear pump                              |
| Hydraulic flow / Pressure                       |           | 88 l/min-245 bar                       |
| Tank capacities                                 |           |                                        |
| Engine oil                                      |           | 11                                     |
| Hydraulic oil                                   |           | 1151                                   |
| Fuel tank                                       |           | 901                                    |
| Noise and vibration                             |           | 201                                    |
| Noise at driving position (LpA)                 |           | 74 dB                                  |
| Noise to environment (LWA)                      |           | 103 dB                                 |
|                                                 |           |                                        |
| Vibration on hands/arms<br>Miscellaneous        |           | < 2.50 m/s²                            |
| Miscellaneous<br>Steering wheels (front / rear) |           | 4 / 4                                  |
| ,                                               |           |                                        |
| Cab certification                               |           | Cabin ROPS - FOPS level 2              |