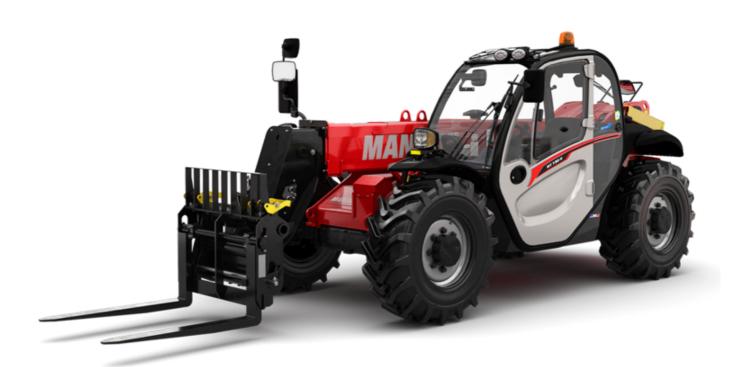

Technical sheet :

|                                                 | MT 730 H  | Greated Off August 19, 2023 at 3.04 Ai |
|-------------------------------------------------|-----------|----------------------------------------|
| Capacities                                      |           | Metric                                 |
| Max. capacity                                   |           | 3000 kg                                |
| Max. lifting height                             |           | 6.90 m                                 |
| Maximum outreach                                |           | 4 m                                    |
| Weight and dimensions                           |           |                                        |
| Overall length to carriage                      | 11        | 4.67 m                                 |
| Overall length (with forks)                     | 1         | 5.77 m                                 |
| Overall width                                   | b1        | 1.99 m                                 |
| Overall height                                  | h17       | 1.99 m                                 |
| Wheelbase                                       | у         | 2.69 m                                 |
| Ground clearance                                | m4        | 0.34 m                                 |
| Overall cab width                               | b4        | 0.79 m                                 |
| Tilt-up angle                                   | a4        | 11 °                                   |
| Tilt-down angle                                 | a5        | 116 °                                  |
| External turning radius (over tyres)            | Wa1       | 3.33 m                                 |
| Unladen weight (with forks)                     |           | 5880 kg                                |
| Overall weight                                  |           | 5880 kg                                |
| Tires type                                      |           | Inflatable                             |
| Standard tires                                  |           | Alliance - 380/75 R20 148A8 A580       |
| Forks length / width / section                  | l / e / s | 1070 mm x 100 mm x 50 mm               |
| Performances                                    |           |                                        |
| Lifting                                         |           | 9.42 s                                 |
| Lowering                                        |           | 7.53 s                                 |
| Extension                                       |           | 7.43 s                                 |
| Retraction                                      |           | 9.36 s                                 |
| Crowd                                           |           | 3.21 s                                 |
| Dump                                            |           | 2.15 s                                 |
| Engine                                          |           | 2.103                                  |
| Engine brand                                    |           | Kubota                                 |
| Engine norm                                     |           | Stage V                                |
| Engine model                                    |           | V3307-CR-T-mthmEW05                    |
| Number of cylinders / Capacity of cylinders     |           | 4 - 3331 cm <sup>3</sup>               |
| I.C. Engine power rating - Power                |           | 75 Hp / 54.60 kW                       |
| Max. torque / Engine rotation                   |           | 263 Nm @ 1400 rpm                      |
| Drawbar pull (Laden)                            |           | 3860 daN                               |
| Transmission                                    |           |                                        |
| Transmission type                               |           | Hydrostatic                            |
| Number of gears (forward / reverse)             |           | 2/2                                    |
| Max. travel speed                               |           | 24.90 km/h                             |
| Service brake                                   |           | Hydraulic                              |
| Hydraulics                                      |           |                                        |
| Hydraulic pump type                             |           | Gear pump                              |
| Hydraulic flow / Pressure                       |           | 88 l/min-245 bar                       |
| Tank capacities                                 |           |                                        |
| Engine oil                                      |           | 11                                     |
| Hydraulic oil                                   |           | 1151                                   |
| Fuel tank                                       |           | 901                                    |
| Noise and vibration                             |           | 201                                    |
| Noise at driving position (LpA)                 |           | 74 dB                                  |
| Noise to environment (LWA)                      |           | 103 dB                                 |
|                                                 |           |                                        |
| Vibration on hands/arms<br>Miscellaneous        |           | < 2.50 m/s²                            |
| Miscellaneous<br>Steering wheels (front / rear) |           | 4 / 4                                  |
| ,                                               |           |                                        |
| Cab certification                               |           | Cabin ROPS - FOPS level 2              |