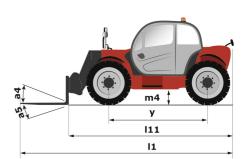

Technical sheet :

|                                                 | MT 730 H  | Greated Off August 19, 2023 at 3.04 Ai |
|-------------------------------------------------|-----------|----------------------------------------|
| Capacities                                      |           | Metric                                 |
| Max. capacity                                   |           | 3000 kg                                |
| Max. lifting height                             |           | 6.90 m                                 |
| Maximum outreach                                |           | 4 m                                    |
| Weight and dimensions                           |           |                                        |
| Overall length to carriage                      | 11        | 4.67 m                                 |
| Overall length (with forks)                     | 1         | 5.77 m                                 |
| Overall width                                   | b1        | 1.99 m                                 |
| Overall height                                  | h17       | 1.99 m                                 |
| Wheelbase                                       | у         | 2.69 m                                 |
| Ground clearance                                | m4        | 0.34 m                                 |
| Overall cab width                               | b4        | 0.79 m                                 |
| Tilt-up angle                                   | a4        | 11 °                                   |
| Tilt-down angle                                 | a5        | 116 °                                  |
| External turning radius (over tyres)            | Wa1       | 3.33 m                                 |
| Unladen weight (with forks)                     |           | 5880 kg                                |
| Overall weight                                  |           | 5880 kg                                |
| Tires type                                      |           | Inflatable                             |
| Standard tires                                  |           | Alliance - 380/75 R20 148A8 A580       |
| Forks length / width / section                  | l / e / s | 1070 mm x 100 mm x 50 mm               |
| Performances                                    |           |                                        |
| Lifting                                         |           | 9.42 s                                 |
| Lowering                                        |           | 7.53 s                                 |
| Extension                                       |           | 7.43 s                                 |
| Retraction                                      |           | 9.36 s                                 |
| Crowd                                           |           | 3.21 s                                 |
| Dump                                            |           | 2.15 s                                 |
| Engine                                          |           | 2.103                                  |
| Engine brand                                    |           | Kubota                                 |
| Engine norm                                     |           | Stage V                                |
| Engine model                                    |           | V3307-CR-T-mthmEW05                    |
| Number of cylinders / Capacity of cylinders     |           | 4 - 3331 cm <sup>3</sup>               |
| I.C. Engine power rating - Power                |           | 75 Hp / 54.60 kW                       |
| Max. torque / Engine rotation                   |           | 263 Nm @ 1400 rpm                      |
| Drawbar pull (Laden)                            |           | 3860 daN                               |
| Transmission                                    |           |                                        |
| Transmission type                               |           | Hydrostatic                            |
| Number of gears (forward / reverse)             |           | 2/2                                    |
| Max. travel speed                               |           | 24.90 km/h                             |
| Service brake                                   |           | Hydraulic                              |
| Hydraulics                                      |           |                                        |
| Hydraulic pump type                             |           | Gear pump                              |
| Hydraulic flow / Pressure                       |           | 88 l/min-245 bar                       |
| Tank capacities                                 |           |                                        |
| Engine oil                                      |           | 11                                     |
| Hydraulic oil                                   |           | 1151                                   |
| Fuel tank                                       |           | 901                                    |
| Noise and vibration                             |           | 201                                    |
| Noise at driving position (LpA)                 |           | 74 dB                                  |
| Noise to environment (LWA)                      |           | 103 dB                                 |
|                                                 |           |                                        |
| Vibration on hands/arms<br>Miscellaneous        |           | < 2.50 m/s²                            |
| Miscellaneous<br>Steering wheels (front / rear) |           | 4 / 4                                  |
| ,                                               |           |                                        |
| Cab certification                               |           | Cabin ROPS - FOPS level 2              |

MT 730 H - Dimensional drawing

мт **730** н Created on August 19, 2025 at 5:04 AM UTC