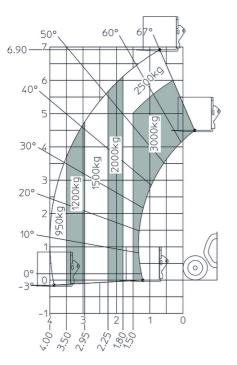

## MT 730 H - Load chart

## Machine on tires with forks Metric

Head Office B.P. 249 - 430 rue de l'Aubinière 44150 Ancenis Cedex - France Tel: +33 (0)2 40 09 10 11 - Fax: +33 (0)2 40 09 10 97 www.manitou.com

This publication provides a description of the configuration versions and options for Manitou products, which may differ for equipment. The equipment presented in this brochure may be part of a series, as an option, or it may not be available, depending on the versions. Manitou reserves the right, at any time and without notice, to amend the specifications described and represented. The specifications provided do not bind the manufacturer. For more details, please contact your Manitou agent. This is not a contractually binding document. The presentation of the products is not contractually binding. List of specifications non-exhaustive. The logos as well as the visual identity of the company are owned by Manitou and cannot be used without authorisation. All rights reserved. The photos and diagrams contained in this brochure are only provided for consultation and information purposes.