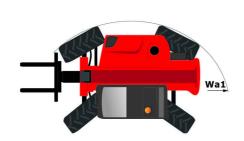

|                                                           | 115 I<br>90 I<br>74 dB<br>103 dB |

## MT 730 H - Dimensional drawing







### MT 730 H - Load chart

### Machine on tyres with forks Metric







#### **Head Office**

B.P. 249 - 430 rue de l'Aubinière 44150 Ancenis Cedex - France Tel: +33 (0)2 40 09 10 11 - Fax: +33 (0)2 40 09 10 97 www.manitou.com



This publication provides a description of the configuration versions and options for Manitou products, which may differ for equipment. The equipment presented in this brochure may be part of a series, as an option, or it may not be available, depending on the versions. Manitou reserves the right, at any time and without notice, to amend the specifications described and represented. The specifications provided do not bind the manufacturer. For more details, please contact your Manitou agent. This is not a contractually binding document. The presentation of