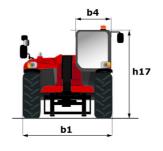

|                                                           | 115 I<br>90 I<br>74 dB<br>103 dB |

## MT 730 H - Dimensional drawing







### MT 730 H - Load chart

### Machine on tyres with forks Metric







#### **Head Office**

B.P. 249 - 430 rue de l'Aubinière 44150 Ancenis Cedex - France Tel: +33 (0)2 40 09 10 11 - Fax: +33 (0)2 40 09 10 97 www.manitou.com



This publication provides a description of the configuration versions and options for Manitou products, which may differ for equipment. The equipment presented in this brochure may be part of a series, as an option, or it may not be available, depending on the versions. Manitou reserves the right, at any time and without notice, to amend the specifications described and represented. The specifications provided do not bind the manufacturer. For more details, please contact your Manitou agent. This is not a contractually binding document. The presentation of th