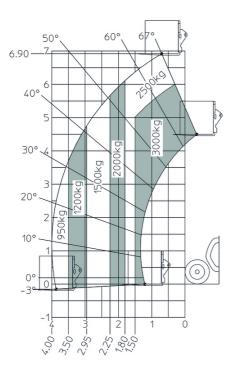

|                                                           | 115 I<br>90 I<br>74 dB<br>103 dB |

## MT 730 H - Dimensional drawing







### MT 730 H - Load chart

### Machine on tyres with forks Metric







#### **Head Office**

B.P. 249 - 430 rue de l'Aubinière 44150 Ancenis Cedex - France Tel: +33 (0)2 40 09 10 11 - Fax: +33 (0)2 40 09 10 97 www.manitou.com



This publication provides a description of the configuration versions and options for Manitou products, which may differ for equipment. The equipment presented in this brochure may be part of a series, as an option, or it may not be available, depending on the versions. Manitou reserves the right, at any time and without notice, to amend the specifications described and represented. The specifications provided do not bind the manufacturer. For more details, please contact your Manitou agent. This is not a contractually binding document. The presentation of the products is not contractually binding. List of specifications non-exh