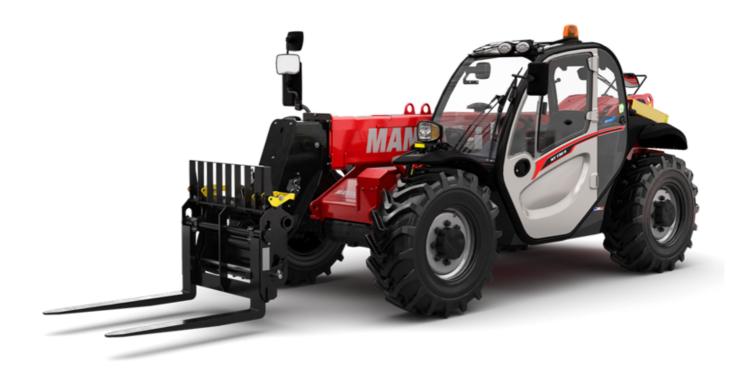

Technical sheet:

# MT 730 H





| Capacities  Max. capacity  Max. lifting height  Max. outreach  Weight and dimensions  Overall length to carriage  Overall length (with forks)  Overall height  Wheelbase  Ground clearance  Overall cab width  Filt-up angle  Filt-down angle  External turning radius (over tyres)  Unladen weight (with forks)