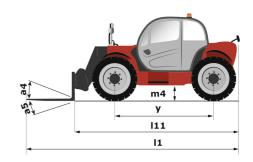

|                                                           | 115 I<br>90 I<br>74 dB<br>103 dB |

## MT 730 H - Dimensional drawing







### MT 730 H - Load chart

### Machine on tyres with forks Metric







#### **Head Office**

B.P. 249 - 430 rue de l'Aubinière 44150 Ancenis Cedex - France Tel: +33 (0)2 40 09 10 11 - Fax: +33 (0)2 40 09 10 97 www.manitou.com



This publication provides a description of the configuration versions and options for Manitou products, which may differ for equipment. The equipment presented in this brochure may be part of a series, as an option, or it may not be available, depending on the versions. Manitou reserves the right, at any time and without notice, to amend the specifications described and represented. The specifications provided do not bind the manufacturer. For more details, please contact your Manitou agent. This is not a contractually binding document. The presentation of the