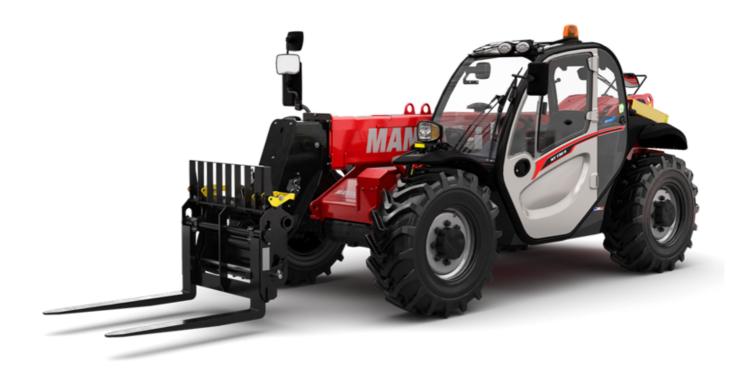

Technical sheet:

# MT 730 H





|