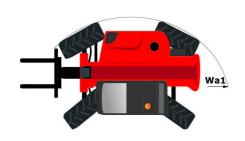

| ROPS - FOPS level 2 cab                    |

## MT 730 H - Dimensional drawing







### MT 730 H - Load chart

### Machine on tyres with forks Metric







#### **Head Office**

B.P. 249 - 430 rue de l'Aubinière 44150 Ancenis Cedex - France Tel: +33 (0)2 40 09 10 11 - Fax: +33 (0)2 40 09 10 97 www.manitou.com



This publication provides a description of the configuration versions and options for Manitou products, which may differ for equipment. The equipment presented in this brochure may be part of a series, as an option, or it may not be available, depending on the versions. Manitou reserves the right, at any time and without notice, to amend the specifications described and represented. The specifications provided do not bind the manufacturer. For more details, please contact your Manitou agent. This is not a contractually binding document. The presentation of