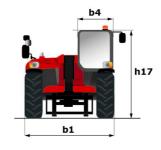

| ROPS - FOPS level 2 cab                    |

## MT 730 H - Dimensional drawing







### MT 730 H - Load chart

### Machine on tyres with forks Metric







#### **Head Office**

B.P. 249 - 430 rue de l'Aubinière 44150 Ancenis Cedex - France Tel: +33 (0)2 40 09 10 11 - Fax: +33 (0)2 40 09 10 97 www.manitou.com



This publication provides a description of the configuration versions and options for Manitou products, which may differ for equipment. The equipment presented in this brochure may be part of a series, as an option, or it may not be available, depending on the versions. Manitou reserves the right, at any time and without notice, to amend the specifications described and represented. The specifications provided do not bind the manufacturer. For more details, please contact your Manitou agent. This is not a contractually binding document. The presentation of th