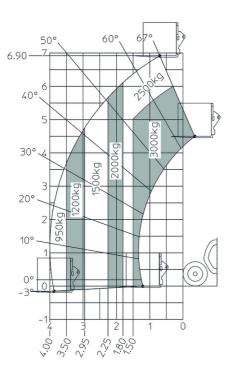

| ROPS - FOPS level 2 cab                    |

## MT 730 H - Dimensional drawing







### MT 730 H - Load chart

### Machine on tyres with forks Metric







#### **Head Office**

B.P. 249 - 430 rue de l'Aubinière 44150 Ancenis Cedex - France Tel: +33 (0)2 40 09 10 11 - Fax: +33 (0)2 40 09 10 97 www.manitou.com



This publication provides a description of the configuration versions and options for Manitou products, which may differ for equipment. The equipment presented in this brochure may be part of a series, as an option, or it may not be available, depending on the versions. Manitou reserves the right, at any time and without notice, to amend the specifications described and represented. The specifications provided do not bind the manufacturer. For more details, please contact your Manitou agent. This is not a contractually binding document. The presentation of the products is not contractually binding. List of specifications non-exh