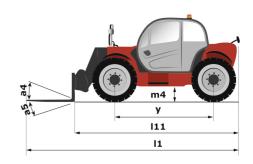

| ROPS - FOPS level 2 cab                    |

## MT 730 H - Dimensional drawing







### MT 730 H - Load chart

### Machine on tyres with forks Metric







#### **Head Office**

B.P. 249 - 430 rue de l'Aubinière 44150 Ancenis Cedex - France Tel: +33 (0)2 40 09 10 11 - Fax: +33 (0)2 40 09 10 97 www.manitou.com



This publication provides a description of the configuration versions and options for Manitou products, which may differ for equipment. The equipment presented in this brochure may be part of a series, as an option, or it may not be available, depending on the versions. Manitou reserves the right, at any time and without notice, to amend the specifications described and represented. The specifications provided do not bind the manufacturer. For more details, please contact your Manitou agent. This is not a contractually binding document. The presentation of the