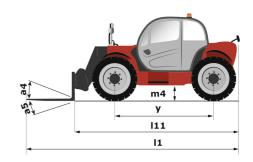

| ROPS - FOPS level 2 cab                       |       |

## MT 730 H - Dimensional drawing







### MT 730 H - Load chart

### Machine on tyres with forks Metric







#### **Head Office**

B.P. 249 - 430 rue de l'Aubinière 44150 Ancenis Cedex - France Tel: +33 (0)2 40 09 10 11 - Fax: +33 (0)2 40 09 10 97 www.manitou.com



This publication provides a description of the configuration versions and options for Manitou products, which may differ for equipment. The equipment presented in this brochure may be part of a series, as an option, or it may not be available, depending on the versions. Manitou reserves the right, at any time and without notice, to amend the specifications described and represented. The specifications provided do not bind the manufacturer. For more details, please contact your Manitou agent. This is not a contractually binding document. The presentation of the