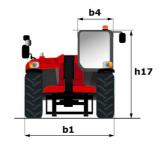

| ROPS - FOPS level 2 cab                       |       |

## MT 730 H - Dimensional drawing







### MT 730 H - Load chart

### Machine on tyres with forks Metric







#### **Head Office**

B.P. 249 - 430 rue de l'Aubinière 44150 Ancenis Cedex - France Tel: +33 (0)2 40 09 10 11 - Fax: +33 (0)2 40 09 10 97 www.manitou.com



This publication provides a description of the configuration versions and options for Manitou products, which may differ for equipment. The equipment presented in this brochure may be part of a series, as an option, or it may not be available, depending on the versions. Manitou reserves the right, at any time and without notice, to amend the specifications described and represented. The specifications provided do not bind the manufacturer. For more details, please contact your Manitou agent. This is not a contractually binding document. The presentation of th