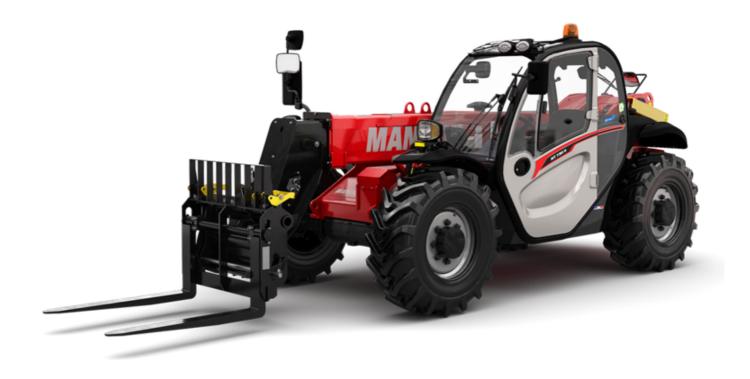

Technical sheet:

# MT 730 H





|