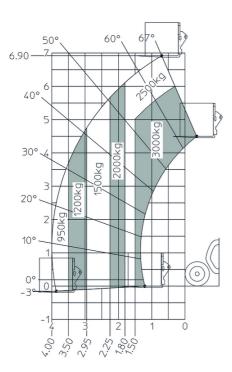

| ROPS - FOPS level 2 cab                       |       |

## MT 730 H - Dimensional drawing







### MT 730 H - Load chart

### Machine on tyres with forks Metric







#### **Head Office**

B.P. 249 - 430 rue de l'Aubinière 44150 Ancenis Cedex - France Tel: +33 (0)2 40 09 10 11 - Fax: +33 (0)2 40 09 10 97 www.manitou.com



This publication provides a description of the configuration versions and options for Manitou products, which may differ for equipment. The equipment presented in this brochure may be part of a series, as an option, or it may not be available, depending on the versions. Manitou reserves the right, at any time and without notice, to amend the specifications described and represented. The specifications provided do not bind the manufacturer. For more details, please contact your Manitou agent. This is not a contractually binding document. The presentation of the products is not contractually binding. List of specifications non-exh