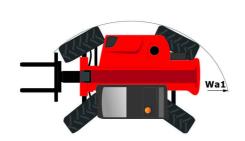

| ROPS - FOPS level 2 cab                       |       |

## MT 730 H - Dimensional drawing







### MT 730 H - Load chart

### Machine on tyres with forks Metric







#### **Head Office**

B.P. 249 - 430 rue de l'Aubinière 44150 Ancenis Cedex - France Tel: +33 (0)2 40 09 10 11 - Fax: +33 (0)2 40 09 10 97 www.manitou.com



This publication provides a description of the configuration versions and options for Manitou products, which may differ for equipment. The equipment presented in this brochure may be part of a series, as an option, or it may not be available, depending on the versions. Manitou reserves the right, at any time and without notice, to amend the specifications described and represented. The specifications provided do not bind the manufacturer. For more details, please contact your Manitou agent. This is not a contractually binding document. The presentation of