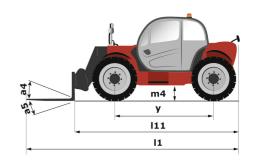

| Cabin ROPS - FOPS level 2                            |

## MT 930 H - Dimensional drawing







### MT 930 H - Load chart

#### Machine on tires with forks Metric







#### **Head Office**

B.P. 249 - 430 rue de l'Aubinière 44150 Ancenis Cedex - France Tel: +33 (0)2 40 09 10 11 - Fax: +33 (0)2 40 09 10 97 www.manitou.com



This publication provides a description of the configuration versions and options for Manitou products, which may differ for equipment. The equipment presented in this brochure may be part of a series, as an option, or it may not be available, depending on the versions. Manitou reserves the right, at any time and without notice, to amend the specifications described and represented. The specifications provided do not bind the manufacturer. For more details, please contact your Manitou agent. This is not a contractually binding document. The presentation of the