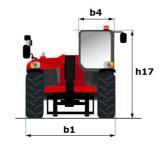

| Cabin ROPS - FOPS level 2                            |

## MT 930 H - Dimensional drawing







### MT 930 H - Load chart

#### Machine on tires with forks Metric







#### **Head Office**

B.P. 249 - 430 rue de l'Aubinière 44150 Ancenis Cedex - France Tel: +33 (0)2 40 09 10 11 - Fax: +33 (0)2 40 09 10 97 www.manitou.com



This publication provides a description of the configuration versions and options for Manitou products, which may differ for equipment. The equipment presented in this brochure may be part of a series, as an option, or it may not be available, depending on the versions. Manitou reserves the right, at any time and without notice, to amend the specifications described and represented. The specifications provided do not bind the manufacturer. For more details, please contact your Manitou agent. This is not a contractually binding document. The presentation of t