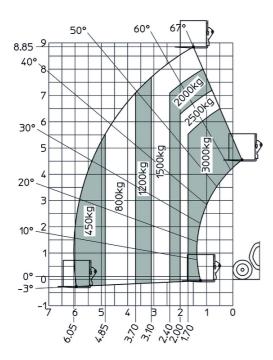

| Cabin ROPS - FOPS level 2                            |

## MT 930 H - Dimensional drawing







### MT 930 H - Load chart

#### Machine on tires with forks Metric







#### **Head Office**

B.P. 249 - 430 rue de l'Aubinière 44150 Ancenis Cedex - France Tel: +33 (0)2 40 09 10 11 - Fax: +33 (0)2 40 09 10 97 www.manitou.com



This publication provides a description of the configuration versions and options for Manitou products, which may differ for equipment. The equipment presented in this brochure may be part of a series, as an option, or it may not be available, depending on the versions. Manitou reserves the right, at any time and without notice, to amend the specifications described and represented. The specifications provided do not bind the manufacturer. For more details, please contact your Manitou agent. This is not a contractually binding document. The presentation of the products is not contractually binding. List of specifications non-exh