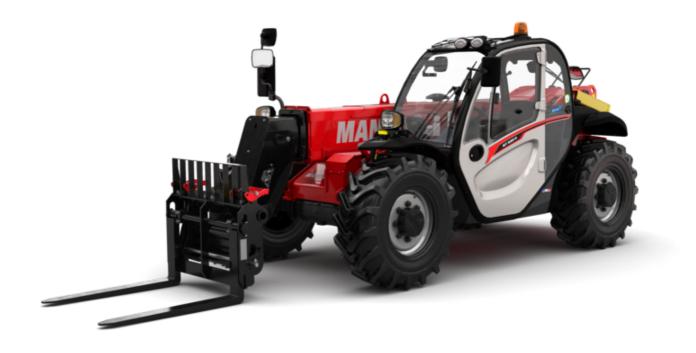

Technical sheet:

# MT 930 H





|