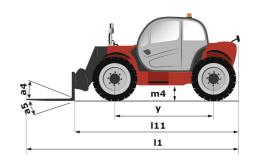

| Cabin ROPS - FOPS level 2                    |

## MT 930 H - Dimensional drawing







### MT 930 H - Load chart

### Machine on tires with forks Metric







#### **Head Office**

B.P. 249 - 430 rue de l'Aubinière 44150 Ancenis Cedex - France Tel: +33 (0)2 40 09 10 11 - Fax: +33 (0)2 40 09 10 97 www.manitou.com



This publication provides a description of the configuration versions and options for Manitou products, which may differ for equipment. The equipment presented in this brochure may be part of a series, as an option, or it may not be available, depending on the versions. Manitou reserves the right, at any time and without notice, to amend the specifications described and represented. The specifications provided do not bind the manufacturer. For more details, please contact your Manitou agent. This is not a contractually binding document. The presentation of the