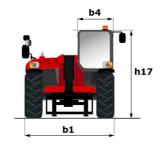

| Cabin ROPS - FOPS level 2                    |

## MT 930 H - Dimensional drawing







### MT 930 H - Load chart

### Machine on tires with forks Metric







#### **Head Office**

B.P. 249 - 430 rue de l'Aubinière 44150 Ancenis Cedex - France Tel: +33 (0)2 40 09 10 11 - Fax: +33 (0)2 40 09 10 97 www.manitou.com



This publication provides a description of the configuration versions and options for Manitou products, which may differ for equipment. The equipment presented in this brochure may be part of a series, as an option, or it may not be available, depending on the versions. Manitou reserves the right, at any time and without notice, to amend the specifications described and represented. The specifications provided do not bind the manufacturer. For more details, please contact your Manitou agent. This is not a contractually binding document. The presentation of th