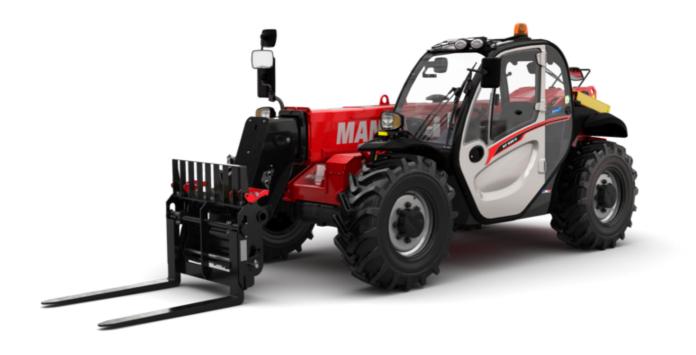

Technical sheet:

# MT 930 H





|