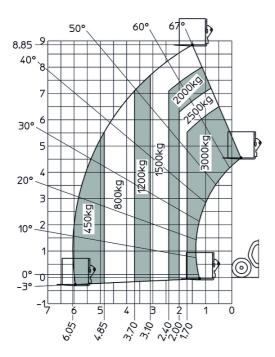

| Cabin ROPS - FOPS level 2                    |

## MT 930 H - Dimensional drawing







### MT 930 H - Load chart

### Machine on tires with forks Metric







#### **Head Office**

B.P. 249 - 430 rue de l'Aubinière 44150 Ancenis Cedex - France Tel: +33 (0)2 40 09 10 11 - Fax: +33 (0)2 40 09 10 97 www.manitou.com



This publication provides a description of the configuration versions and options for Manitou products, which may differ for equipment. The equipment presented in this brochure may be part of a series, as an option, or it may not be available, depending on the versions. Manitou reserves the right, at any time and without notice, to amend the specifications described and represented. The specifications provided do not bind the manufacturer. For more details, please contact your Manitou agent. This is not a contractually binding document. The presentation of the products is not contractually binding. List of specifications non-exh