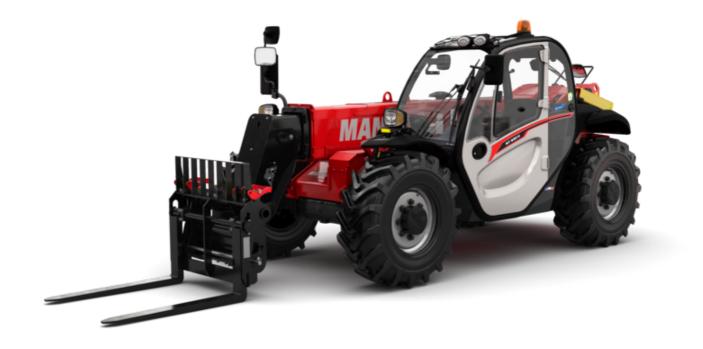

# MT 930 H

|                                             | MI 930 H Gleated on September 10, 2023 at 4.01 AW 0 |
|---------------------------------------------|-----------------------------------------------------|
| Capacities                                  | Metric                                              |
| Max. capacity                               | 3000 kg                                             |
| Max. lifting height                         | 8.85 m                                              |
| Maximum outreach                            | 6.05 m                                              |
| Weight and dimensions                       |                                                     |
| Overall length to carriage                  | l11 4.67 m                                          |
| Overall length (with forks)                 | l1 5.77 m                                           |
| Overall width                               | b1 1.99 m                                           |
| Overall height                              | h17 1.99 m                                          |
| Wheelbase                                   | y 2.69 m                                            |
| Ground clearance                            | m4 0.35 m                                           |
| Overall cab width                           | b4 0.79 m                                           |
| Tilt-up angle                               | a4 11 °                                             |
| Tilt-down angle                             | a5 116°                                             |
| External turning radius (over tyres)        | Wa1 3.35 m                                          |
| Unladen weight (with forks)                 | 6550 kg                                             |
| Overall weight                              | 6550 kg                                             |
| Tires type                                  | Inflatable                                          |
| Standard tires                              | Alliance - 380/75 R20 148A8 A580                    |
| Forks length / width / section              | I / e / s 1070 mm x 100 mm x 50 mm                  |
| Performances                                | 17 e / S 1070 Hilli x 100 Hilli x 30 Hilli          |
|                                             | 10.24 s                                             |
| Lifting                                     |                                                     |
| Lowering                                    | 7.95 s                                              |
| Extension                                   | 9.89 s                                              |
| Retraction                                  | 9.48 s                                              |
| Crowd                                       | 3.06 s                                              |
| Dump                                        | 2.44 s                                              |
| Engine                                      | W.L.                                                |
| Engine brand                                | Kubota                                              |
| Engine norm                                 | Stage V                                             |
| Engine model                                | V3307-CR-T-EW05                                     |
| Number of cylinders / Capacity of cylinders | 4 - 3331 cm³                                        |
| I.C. Engine power rating - Power            | 75 Hp / 54.60 kW                                    |
| Max. torque / Engine rotation               | 263 Nm @ 1400 rpm                                   |
| Drawbar pull (Laden)                        | 3860 daN                                            |
| Transmission                                |                                                     |
| Transmission type                           | Hydrostatic                                         |
| Number of gears (forward / reverse)         | 2/2                                                 |
| Max. travel speed                           | 24.90 km/h                                          |
| Service brake                               | Hydraulic                                           |
| Hydraulics                                  |                                                     |
| Hydraulic pump type                         | Gear pump                                           |
| Hydraulic flow / Pressure                   | 88 l/min-245 bar                                    |
| Tank capacities                             |                                                     |
| Engine oil                                  | 111                                                 |
| Hydraulic oil                               | 115                                                 |
| Fuel tank                                   | 90 1                                                |
| Noise and vibration                         |                                                     |
| Noise at driving position (LpA)             | 74 dB                                               |
| Noise to environment (LwA)                  | 103 dB                                              |
| Vibration on hands/arms                     | < 2.50 m/s <sup>2</sup>                             |
| Miscellaneous                               |                                                     |
| Steering wheels (front / rear)              | 2/2                                                 |
| Cab certification                           | Cabin ROPS - FOPS level 2                           |