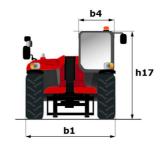

# MT 930 H

|                                             | MI 930 H Gleated on September 10, 2023 at 4.01 AW 0 |
|---------------------------------------------|-----------------------------------------------------|
| Capacities                                  | Metric                                              |
| Max. capacity                               | 3000 kg                                             |
| Max. lifting height                         | 8.85 m                                              |
| Maximum outreach                            | 6.05 m                                              |
| Weight and dimensions                       |                                                     |
| Overall length to carriage                  | l11 4.67 m                                          |
| Overall length (with forks)                 | l1 5.77 m                                           |
| Overall width                               | b1 1.99 m                                           |
| Overall height                              | h17 1.99 m                                          |
| Wheelbase                                   | y 2.69 m                                            |
| Ground clearance                            | m4 0.35 m                                           |
| Overall cab width                           | b4 0.79 m                                           |
| Tilt-up angle                               | a4 11 °                                             |
| Tilt-down angle                             | a5 116°                                             |
| External turning radius (over tyres)        | Wa1 3.35 m                                          |
| Unladen weight (with forks)                 | 6550 kg                                             |
| Overall weight                              | 6550 kg                                             |
| Tires type                                  | Inflatable                                          |
| Standard tires                              | Alliance - 380/75 R20 148A8 A580                    |
| Forks length / width / section              | I / e / s 1070 mm x 100 mm x 50 mm                  |
| Performances                                | 17 e / S 1070 Hilli x 100 Hilli x 30 Hilli          |
|                                             | 10.24 s                                             |
| Lifting                                     |                                                     |
| Lowering                                    | 7.95 s                                              |
| Extension                                   | 9.89 s                                              |
| Retraction                                  | 9.48 s                                              |
| Crowd                                       | 3.06 s                                              |
| Dump                                        | 2.44 s                                              |
| Engine                                      | W.L.                                                |
| Engine brand                                | Kubota                                              |
| Engine norm                                 | Stage V                                             |
| Engine model                                | V3307-CR-T-EW05                                     |
| Number of cylinders / Capacity of cylinders | 4 - 3331 cm³                                        |
| I.C. Engine power rating - Power            | 75 Hp / 54.60 kW                                    |
| Max. torque / Engine rotation               | 263 Nm @ 1400 rpm                                   |
| Drawbar pull (Laden)                        | 3860 daN                                            |
| Transmission                                |                                                     |
| Transmission type                           | Hydrostatic                                         |
| Number of gears (forward / reverse)         | 2/2                                                 |
| Max. travel speed                           | 24.90 km/h                                          |
| Service brake                               | Hydraulic                                           |
| Hydraulics                                  |                                                     |
| Hydraulic pump type                         | Gear pump                                           |
| Hydraulic flow / Pressure                   | 88 l/min-245 bar                                    |
| Tank capacities                             |                                                     |
| Engine oil                                  | 111                                                 |
| Hydraulic oil                               | 115                                                 |
| Fuel tank                                   | 90 1                                                |
| Noise and vibration                         |                                                     |
| Noise at driving position (LpA)             | 74 dB                                               |
| Noise to environment (LwA)                  | 103 dB                                              |
| Vibration on hands/arms                     | < 2.50 m/s <sup>2</sup>                             |
| Miscellaneous                               |                                                     |
| Steering wheels (front / rear)              | 2/2                                                 |
| Cab certification                           | Cabin ROPS - FOPS level 2                           |

## MT 930 H - Dimensional drawing