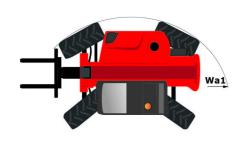

# MT 930 H

|                                             | MI 930 H Gleated on September 10, 2023 at 4.01 AW 0 |
|---------------------------------------------|-----------------------------------------------------|
| Capacities                                  | Metric                                              |
| Max. capacity                               | 3000 kg                                             |
| Max. lifting height                         | 8.85 m                                              |
| Maximum outreach                            | 6.05 m                                              |
| Weight and dimensions                       |                                                     |
| Overall length to carriage                  | l11 4.67 m                                          |
| Overall length (with forks)                 | l1 5.77 m                                           |
| Overall width                               | b1 1.99 m                                           |
| Overall height                              | h17 1.99 m                                          |
| Wheelbase                                   | y 2.69 m                                            |
| Ground clearance                            | m4 0.35 m                                           |
| Overall cab width                           | b4 0.79 m                                           |
| Tilt-up angle                               | a4 11 °                                             |
| Tilt-down angle                             | a5 116°                                             |
| External turning radius (over tyres)        | Wa1 3.35 m                                          |
| Unladen weight (with forks)                 | 6550 kg                                             |
| Overall weight                              | 6550 kg                                             |
| Tires type                                  | Inflatable                                          |
| Standard tires                              | Alliance - 380/75 R20 148A8 A580                    |
| Forks length / width / section              | I / e / s 1070 mm x 100 mm x 50 mm                  |
| Performances                                | 17 e / S 1070 Hilli x 100 Hilli x 30 Hilli          |
|                                             | 10.24 s                                             |
| Lifting                                     |                                                     |
| Lowering                                    | 7.95 s                                              |
| Extension                                   | 9.89 s                                              |
| Retraction                                  | 9.48 s                                              |
| Crowd                                       | 3.06 s                                              |
| Dump                                        | 2.44 s                                              |
| Engine                                      | W.L.                                                |
| Engine brand                                | Kubota                                              |
| Engine norm                                 | Stage V                                             |
| Engine model                                | V3307-CR-T-EW05                                     |
| Number of cylinders / Capacity of cylinders | 4 - 3331 cm³                                        |
| I.C. Engine power rating - Power            | 75 Hp / 54.60 kW                                    |
| Max. torque / Engine rotation               | 263 Nm @ 1400 rpm                                   |
| Drawbar pull (Laden)                        | 3860 daN                                            |
| Transmission                                |                                                     |
| Transmission type                           | Hydrostatic                                         |
| Number of gears (forward / reverse)         | 2/2                                                 |
| Max. travel speed                           | 24.90 km/h                                          |
| Service brake                               | Hydraulic                                           |
| Hydraulics                                  |                                                     |
| Hydraulic pump type                         | Gear pump                                           |
| Hydraulic flow / Pressure                   | 88 l/min-245 bar                                    |
| Tank capacities                             |                                                     |
| Engine oil                                  | 111                                                 |
| Hydraulic oil                               | 115                                                 |
| Fuel tank                                   | 90 1                                                |
| Noise and vibration                         |                                                     |
| Noise at driving position (LpA)             | 74 dB                                               |
| Noise to environment (LwA)                  | 103 dB                                              |
| Vibration on hands/arms                     | < 2.50 m/s <sup>2</sup>                             |
| Miscellaneous                               |                                                     |
| Steering wheels (front / rear)              | 2/2                                                 |
| Cab certification                           | Cabin ROPS - FOPS level 2                           |

## MT 930 H - Dimensional drawing