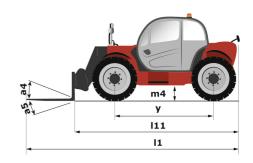

# MT 930 H

|                                             | MI 930 H Gleated on September 10, 2023 at 4.01 AW 0 |
|---------------------------------------------|-----------------------------------------------------|
| Capacities                                  | Metric                                              |
| Max. capacity                               | 3000 kg                                             |
| Max. lifting height                         | 8.85 m                                              |
| Maximum outreach                            | 6.05 m                                              |
| Weight and dimensions                       |                                                     |
| Overall length to carriage                  | l11 4.67 m                                          |
| Overall length (with forks)                 | l1 5.77 m                                           |
| Overall width                               | b1 1.99 m                                           |
| Overall height                              | h17 1.99 m                                          |
| Wheelbase                                   | y 2.69 m                                            |
| Ground clearance                            | m4 0.35 m                                           |
| Overall cab width                           | b4 0.79 m                                           |
| Tilt-up angle                               | a4 11 °                                             |
| Tilt-down angle                             | a5 116°                                             |
| External turning radius (over tyres)        | Wa1 3.35 m                                          |
| Unladen weight (with forks)                 | 6550 kg                                             |
| Overall weight                              | 6550 kg                                             |
| Tires type                                  | Inflatable                                          |
| Standard tires                              | Alliance - 380/75 R20 148A8 A580                    |
| Forks length / width / section              | I / e / s 1070 mm x 100 mm x 50 mm                  |
| Performances                                | 17 e / S 1070 Hilli x 100 Hilli x 30 Hilli          |
|                                             | 10.24 s                                             |
| Lifting                                     |                                                     |
| Lowering                                    | 7.95 s                                              |
| Extension                                   | 9.89 s                                              |
| Retraction                                  | 9.48 s                                              |
| Crowd                                       | 3.06 s                                              |
| Dump                                        | 2.44 s                                              |
| Engine                                      | W.L.                                                |
| Engine brand                                | Kubota                                              |
| Engine norm                                 | Stage V                                             |
| Engine model                                | V3307-CR-T-EW05                                     |
| Number of cylinders / Capacity of cylinders | 4 - 3331 cm³                                        |
| I.C. Engine power rating - Power            | 75 Hp / 54.60 kW                                    |
| Max. torque / Engine rotation               | 263 Nm @ 1400 rpm                                   |
| Drawbar pull (Laden)                        | 3860 daN                                            |
| Transmission                                |                                                     |
| Transmission type                           | Hydrostatic                                         |
| Number of gears (forward / reverse)         | 2/2                                                 |
| Max. travel speed                           | 24.90 km/h                                          |
| Service brake                               | Hydraulic                                           |
| Hydraulics                                  |                                                     |
| Hydraulic pump type                         | Gear pump                                           |
| Hydraulic flow / Pressure                   | 88 l/min-245 bar                                    |
| Tank capacities                             |                                                     |
| Engine oil                                  | 111                                                 |
| Hydraulic oil                               | 115                                                 |
| Fuel tank                                   | 90 1                                                |
| Noise and vibration                         |                                                     |
| Noise at driving position (LpA)             | 74 dB                                               |
| Noise to environment (LwA)                  | 103 dB                                              |
| Vibration on hands/arms                     | < 2.50 m/s <sup>2</sup>                             |
| Miscellaneous                               |                                                     |
| Steering wheels (front / rear)              | 2/2                                                 |
| Cab certification                           | Cabin ROPS - FOPS level 2                           |

## MT 930 H - Dimensional drawing