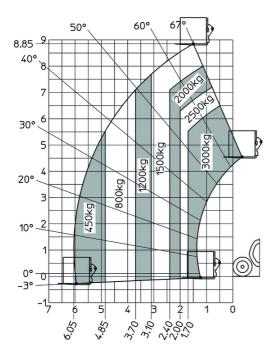

|                                                     |
| Noise at driving position (LpA)             | 74 dB                                               |
| Noise to environment (LwA)                  | 103 dB                                              |
| Vibration on hands/arms                     | < 2.50 m/s <sup>2</sup>                             |
| Miscellaneous                               |                                                     |
| Steering wheels (front / rear)              | 2/2                                                 |
| Cab certification                           | Cabin ROPS - FOPS level 2                           |

## MT 930 H - Dimensional drawing







### MT 930 H - Load chart

#### Machine on tires with forks Metric







#### **Head Office**

B.P. 249 - 430 rue de l'Aubinière 44150 Ancenis Cedex - France Tel: +33 (0)2 40 09 10 11 - Fax: +33 (0)2 40 09 10 97 www.manitou.com



This publication provides a description of the configuration versions and options for Manitou products, which may differ for equipment. The equipment presented in this brochure may be part of a series, as an option, or it may not be available, depending on the versions. Manitou reserves the right, at any time and without notice, to amend the specifications described and represented. The specifications provided do not bind the manufacturer. For more details, please contact your Manitou agent. This is not a contractually binding document. The presentation of the products is not contractually binding. List of specifications non-exh