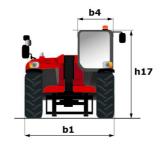

| Cabin ROPS - FOPS level 2                     |

## MT 930 H - Dimensional drawing







### MT 930 H - Load chart

### Machine on tires with forks Metric







#### **Head Office**

B.P. 249 - 430 rue de l'Aubinière 44150 Ancenis Cedex - France Tel: +33 (0)2 40 09 10 11 - Fax: +33 (0)2 40 09 10 97 www.manitou.com



This publication provides a description of the configuration versions and options for Manitou products, which may differ for equipment. The equipment presented in this brochure may be part of a series, as an option, or it may not be available, depending on the versions. Manitou reserves the right, at any time and without notice, to amend the specifications described and represented. The specifications provided do not bind the manufacturer. For more details, please contact your Manitou agent. This is not a contractually binding document. The presentation of th