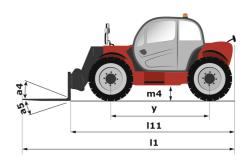

| Cabin ROPS - FOPS level 2                     |

## MT 930 H - Dimensional drawing







### MT 930 H - Load chart

### Machine on tires with forks Metric







#### **Head Office**

B.P. 249 - 430 rue de l'Aubinière 44150 Ancenis Cedex - France Tel: +33 (0)2 40 09 10 11 - Fax: +33 (0)2 40 09 10 97 www.manitou.com



This publication provides a description of the configuration versions and options for Manitou products, which may differ for equipment. The equipment presented in this brochure may be part of a series, as an option, or it may not be available, depending on the versions. Manitou reserves the right, at any time and without notice, to amend the specifications described and represented. The specifications provided do not bind the manufacturer. For more details, please contact your Manitou agent. This is not a contractually binding document. The presentation of the