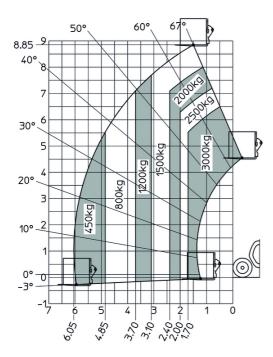

| Cabin ROPS - FOPS level 2                     |

## MT 930 H - Dimensional drawing







### MT 930 H - Load chart

### Machine on tires with forks Metric







#### **Head Office**

B.P. 249 - 430 rue de l'Aubinière 44150 Ancenis Cedex - France Tel: +33 (0)2 40 09 10 11 - Fax: +33 (0)2 40 09 10 97 www.manitou.com



This publication provides a description of the configuration versions and options for Manitou products, which may differ for equipment. The equipment presented in this brochure may be part of a series, as an option, or it may not be available, depending on the versions. Manitou reserves the right, at any time and without notice, to amend the specifications described and represented. The specifications provided do not bind the manufacturer. For more details, please contact your Manitou agent. This is not a contractually binding document. The presentation of the products is not contractually binding. List of specifications non-exh