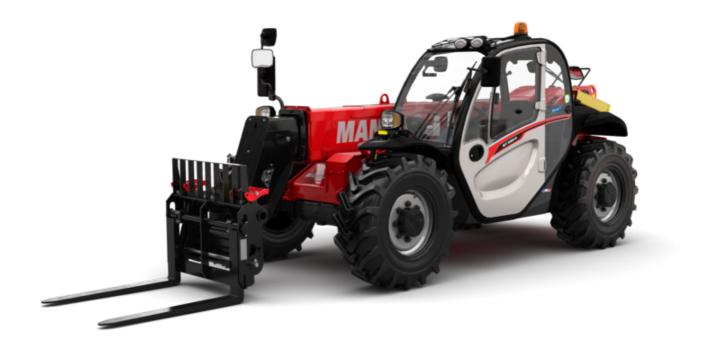

Technical sheet:

# MT 930 H





|