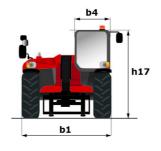

# MT 930 H

|                                             | <b>MT 930 H</b> Created on 28 April 2024 at 9:17:56 am 0 |
|---------------------------------------------|----------------------------------------------------------|
| Capacities                                  | Metric                                                   |
| Max. capacity                               | 3000 kg                                                  |
| Max. lifting height                         | 8.85 m                                                   |
| Max. outreach                               | 6.05 m                                                   |
| Weight and dimensions                       |                                                          |
| Overall length to carriage                  | l11 4.67 m                                               |
| Overall length (with forks)                 | l1 5.77 m                                                |
| Overall width                               | b1 1.99 m                                                |
| Overall height                              | h17 1.99 m                                               |
| Wheelbase                                   | y 2.69 m                                                 |
| Ground clearance                            | m4 0.35 m                                                |
| Overall cab width                           | b4 0.79 m                                                |
| Tilt-up angle                               | a4 11 °                                                  |
| Tilt-down angle                             | a5 116°                                                  |
| External turning radius (over tyres)        | Wa1 3.35 m                                               |
| Unladen weight (with forks)                 | 6550 kg                                                  |
| Overall weight                              | 6550 kg                                                  |
| Standard tires                              | ALLIANCE 380/75 R20 148A8 A580                           |
| Forks length / width / section              | 1/e/s 1070 mm x 100 mm / 50 mm                           |
| Performances                                | 17 67 3 1070 11111 X 100 11111 7 30 11111                |
| Lifting                                     | 10.24 s                                                  |
| Lowering                                    | 7.95 s                                                   |
| Extension                                   | 9.89 s                                                   |
| Retraction                                  | 9.48 s                                                   |
| Crowd                                       | 3.06 s                                                   |
|                                             |                                                          |
| Dump                                        | 2.44 s                                                   |
| Engine Francisco                            | Kubota                                                   |
| Engine brand                                |                                                          |
| Engine norm                                 | Stage V<br>V3307-CR-T-EW05                               |
| Engine model                                | 4 - 3331 cm <sup>3</sup>                                 |
| Number of cylinders / Capacity of cylinders |                                                          |
| I.C. Engine power rating - Power            | 75 Hp / 54.60 kW                                         |
| Max. torque / Engine rotation               | 263 Nm @ 1400 rpm                                        |
| Drawbar pull (Laden)                        | 3860 daN                                                 |
| Transmission                                | Hydrostatic                                              |
| Transmission type                           |                                                          |
| Number of gears (forward / reverse)         | 2/2                                                      |
| Max. travel speed                           | 24.90 km/h                                               |
| Service brake                               | Hydraulic                                                |
| Hydraulics                                  | A                                                        |
| Hydraulic pump type                         | Gear pump                                                |
| Hydraulic flow / Pressure                   | 88 l/min-245 bar                                         |
| Tank capacities                             |                                                          |
| Engine oil                                  | 111                                                      |
| Hydraulic oil                               | 1151                                                     |
| Fuel tank                                   | 90 I                                                     |
| Noise and vibration                         |                                                          |
| Noise at driving position (LpA)             | 74 dB                                                    |
| Noise to environment (LwA)                  | 103 dB                                                   |
| Vibration on hands/arms                     | < 2.50 m/s²                                              |
| Miscellaneous                               |                                                          |
| Steering wheels (front / rear)              | 2/2                                                      |
| Safety cab homologation                     | ROPS - FOPS level 2 cab                                  |

## MT 930 H - Dimensional drawing