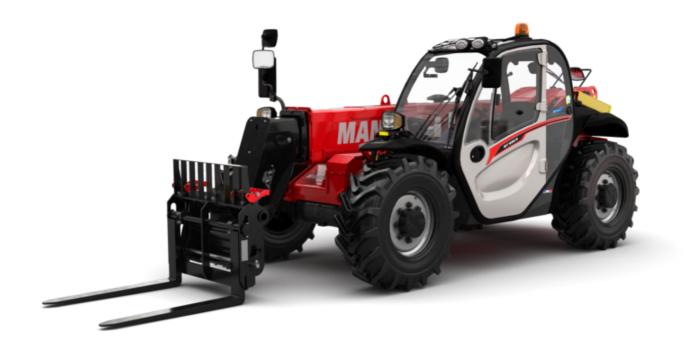

# MT 930 H

|                                             | <b>MT 930 H</b> Created on 28 April 2024 at 9:17:56 am 0 |
|---------------------------------------------|----------------------------------------------------------|
| Capacities                                  | Metric                                                   |
| Max. capacity                               | 3000 kg                                                  |
| Max. lifting height                         | 8.85 m                                                   |
| Max. outreach                               | 6.05 m                                                   |
| Weight and dimensions                       |                                                          |
| Overall length to carriage                  | l11 4.67 m                                               |
| Overall length (with forks)                 | l1 5.77 m                                                |
| Overall width                               | b1 1.99 m                                                |
| Overall height                              | h17 1.99 m                                               |
| Wheelbase                                   | y 2.69 m                                                 |
| Ground clearance                            | m4 0.35 m                                                |
| Overall cab width                           | b4 0.79 m                                                |
| Tilt-up angle                               | a4 11 °                                                  |
| Tilt-down angle                             | a5 116°                                                  |
| External turning radius (over tyres)        | Wa1 3.35 m                                               |
| Unladen weight (with forks)                 | 6550 kg                                                  |
| Overall weight                              | 6550 kg                                                  |
| Standard tires                              | ALLIANCE 380/75 R20 148A8 A580                           |
| Forks length / width / section              | 1/e/s 1070 mm x 100 mm / 50 mm                           |
| Performances                                | 17 67 3 1070 11111 X 100 11111 7 30 11111                |
| Lifting                                     | 10.24 s                                                  |
| Lowering                                    | 7.95 s                                                   |
| Extension                                   | 9.89 s                                                   |
| Retraction                                  | 9.48 s                                                   |
| Crowd                                       | 3.06 s                                                   |
|                                             |                                                          |
| Dump                                        | 2.44 s                                                   |
| Engine Francisco                            | Kubota                                                   |
| Engine brand                                |                                                          |
| Engine norm                                 | Stage V<br>V3307-CR-T-EW05                               |
| Engine model                                | 4 - 3331 cm <sup>3</sup>                                 |
| Number of cylinders / Capacity of cylinders |                                                          |
| I.C. Engine power rating - Power            | 75 Hp / 54.60 kW                                         |
| Max. torque / Engine rotation               | 263 Nm @ 1400 rpm                                        |
| Drawbar pull (Laden)                        | 3860 daN                                                 |
| Transmission                                | Hydrostatic                                              |
| Transmission type                           |                                                          |
| Number of gears (forward / reverse)         | 2/2                                                      |
| Max. travel speed                           | 24.90 km/h                                               |
| Service brake                               | Hydraulic                                                |
| Hydraulics                                  | A                                                        |
| Hydraulic pump type                         | Gear pump                                                |
| Hydraulic flow / Pressure                   | 88 l/min-245 bar                                         |
| Tank capacities                             |                                                          |
| Engine oil                                  | 111                                                      |
| Hydraulic oil                               | 1151                                                     |
| Fuel tank                                   | 90 I                                                     |
| Noise and vibration                         |                                                          |
| Noise at driving position (LpA)             | 74 dB                                                    |
| Noise to environment (LwA)                  | 103 dB                                                   |
| Vibration on hands/arms                     | < 2.50 m/s²                                              |
| Miscellaneous                               |                                                          |
| Steering wheels (front / rear)              | 2/2                                                      |
| Safety cab homologation                     | ROPS - FOPS level 2 cab                                  |