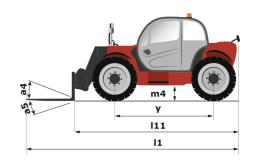

# MT 930 H

|                                             | <b>MT 930 H</b> Created on 28 April 2024 at 9:17:56 am 0 |
|---------------------------------------------|----------------------------------------------------------|
| Capacities                                  | Metric                                                   |
| Max. capacity                               | 3000 kg                                                  |
| Max. lifting height                         | 8.85 m                                                   |
| Max. outreach                               | 6.05 m                                                   |
| Weight and dimensions                       |                                                          |
| Overall length to carriage                  | l11 4.67 m                                               |
| Overall length (with forks)                 | l1 5.77 m                                                |
| Overall width                               | b1 1.99 m                                                |
| Overall height                              | h17 1.99 m                                               |
| Wheelbase                                   | y 2.69 m                                                 |
| Ground clearance                            | m4 0.35 m                                                |
| Overall cab width                           | b4 0.79 m                                                |
| Tilt-up angle                               | a4 11 °                                                  |
| Tilt-down angle                             | a5 116°                                                  |
| External turning radius (over tyres)        | Wa1 3.35 m                                               |
| Unladen weight (with forks)                 | 6550 kg                                                  |
| Overall weight                              | 6550 kg                                                  |
| Standard tires                              | ALLIANCE 380/75 R20 148A8 A580                           |
| Forks length / width / section              | 1/e/s 1070 mm x 100 mm / 50 mm                           |
| Performances                                | 17 67 3 1070 11111 X 100 11111 7 30 11111                |
| Lifting                                     | 10.24 s                                                  |
| Lowering                                    | 7.95 s                                                   |
| Extension                                   | 9.89 s                                                   |
| Retraction                                  | 9.48 s                                                   |
| Crowd                                       | 3.06 s                                                   |
|                                             |                                                          |
| Dump                                        | 2.44 s                                                   |
| Engine Francisco                            | Kubota                                                   |
| Engine brand                                |                                                          |
| Engine norm                                 | Stage V<br>V3307-CR-T-EW05                               |
| Engine model                                | 4 - 3331 cm <sup>3</sup>                                 |
| Number of cylinders / Capacity of cylinders |                                                          |
| I.C. Engine power rating - Power            | 75 Hp / 54.60 kW                                         |
| Max. torque / Engine rotation               | 263 Nm @ 1400 rpm                                        |
| Drawbar pull (Laden)                        | 3860 daN                                                 |
| Transmission                                | Hydrostatic                                              |
| Transmission type                           |                                                          |
| Number of gears (forward / reverse)         | 2/2                                                      |
| Max. travel speed                           | 24.90 km/h                                               |
| Service brake                               | Hydraulic                                                |
| Hydraulics                                  | A                                                        |
| Hydraulic pump type                         | Gear pump                                                |
| Hydraulic flow / Pressure                   | 88 l/min-245 bar                                         |
| Tank capacities                             |                                                          |
| Engine oil                                  | 111                                                      |
| Hydraulic oil                               | 1151                                                     |
| Fuel tank                                   | 90 I                                                     |
| Noise and vibration                         |                                                          |
| Noise at driving position (LpA)             | 74 dB                                                    |
| Noise to environment (LwA)                  | 103 dB                                                   |
| Vibration on hands/arms                     | < 2.50 m/s²                                              |
| Miscellaneous                               |                                                          |
| Steering wheels (front / rear)              | 2/2                                                      |
| Safety cab homologation                     | ROPS - FOPS level 2 cab                                  |

## MT 930 H - Dimensional drawing