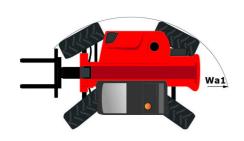

# MT 930 H

|                                             | <b>MT 930 H</b> Created on 28 April 2024 at 9:17:56 am 0 |
|---------------------------------------------|----------------------------------------------------------|
| Capacities                                  | Metric                                                   |
| Max. capacity                               | 3000 kg                                                  |
| Max. lifting height                         | 8.85 m                                                   |
| Max. outreach                               | 6.05 m                                                   |
| Weight and dimensions                       |                                                          |
| Overall length to carriage                  | l11 4.67 m                                               |
| Overall length (with forks)                 | l1 5.77 m                                                |
| Overall width                               | b1 1.99 m                                                |
| Overall height                              | h17 1.99 m                                               |
| Wheelbase                                   | y 2.69 m                                                 |
| Ground clearance                            | m4 0.35 m                                                |
| Overall cab width                           | b4 0.79 m                                                |
| Tilt-up angle                               | a4 11 °                                                  |
| Tilt-down angle                             | a5 116°                                                  |
| External turning radius (over tyres)        | Wa1 3.35 m                                               |
| Unladen weight (with forks)                 | 6550 kg                                                  |
| Overall weight                              | 6550 kg                                                  |
| Standard tires                              | ALLIANCE 380/75 R20 148A8 A580                           |
| Forks length / width / section              | 1/e/s 1070 mm x 100 mm / 50 mm                           |
| Performances                                | 17 67 3 1070 11111 X 100 11111 7 30 11111                |
| Lifting                                     | 10.24 s                                                  |
| Lowering                                    | 7.95 s                                                   |
| Extension                                   | 9.89 s                                                   |
| Retraction                                  | 9.48 s                                                   |
| Crowd                                       | 3.06 s                                                   |
|                                             |                                                          |
| Dump                                        | 2.44 s                                                   |
| Engine Francisco                            | Kubota                                                   |
| Engine brand                                |                                                          |
| Engine norm                                 | Stage V<br>V3307-CR-T-EW05                               |
| Engine model                                | 4 - 3331 cm <sup>3</sup>                                 |
| Number of cylinders / Capacity of cylinders |                                                          |
| I.C. Engine power rating - Power            | 75 Hp / 54.60 kW                                         |
| Max. torque / Engine rotation               | 263 Nm @ 1400 rpm                                        |
| Drawbar pull (Laden)                        | 3860 daN                                                 |
| Transmission                                | Hydrostatic                                              |
| Transmission type                           |                                                          |
| Number of gears (forward / reverse)         | 2/2                                                      |
| Max. travel speed                           | 24.90 km/h                                               |
| Service brake                               | Hydraulic                                                |
| Hydraulics                                  | A                                                        |
| Hydraulic pump type                         | Gear pump                                                |
| Hydraulic flow / Pressure                   | 88 l/min-245 bar                                         |
| Tank capacities                             |                                                          |
| Engine oil                                  | 111                                                      |
| Hydraulic oil                               | 1151                                                     |
| Fuel tank                                   | 90 I                                                     |
| Noise and vibration                         |                                                          |
| Noise at driving position (LpA)             | 74 dB                                                    |
| Noise to environment (LwA)                  | 103 dB                                                   |
| Vibration on hands/arms                     | < 2.50 m/s²                                              |
| Miscellaneous                               |                                                          |
| Steering wheels (front / rear)              | 2/2                                                      |
| Safety cab homologation                     | ROPS - FOPS level 2 cab                                  |

## MT 930 H - Dimensional drawing