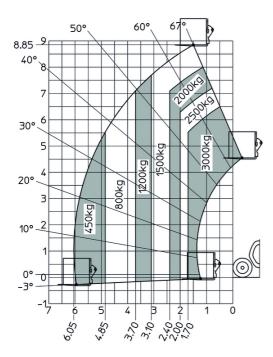

|
| Noise at driving position (LpA)             | 74 dB                                                    |
| Noise to environment (LwA)                  | 103 dB                                                   |
| Vibration on hands/arms                     | < 2.50 m/s²                                              |
| Miscellaneous                               |                                                          |
| Steering wheels (front / rear)              | 2/2                                                      |
| Safety cab homologation                     | ROPS - FOPS level 2 cab                                  |

## MT 930 H - Dimensional drawing







### MT 930 H - Load chart

### Machine on tyres with forks Metric







#### **Head Office**

B.P. 249 - 430 rue de l'Aubinière 44150 Ancenis Cedex - France Tel: +33 (0)2 40 09 10 11 - Fax: +33 (0)2 40 09 10 97 www.manitou.com



This publication provides a description of the configuration versions and options for Manitou products, which may differ for equipment. The equipment presented in this brochure may be part of a series, as an option, or it may not be available, depending on the versions. Manitou reserves the right, at any time and without notice, to amend the specifications described and represented. The specifications provided do not bind the manufacturer. For more details, please contact your Manitou agent. This is not a contractually binding document. The presentation of the products is not contractually binding. List of specifications non-exh