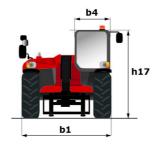

| ROPS - FOPS level 2 cab                      |                                                           |  |

## MT 930 H - Dimensional drawing







### MT 930 H - Load chart

### Machine on tyres with forks Metric







#### **Head Office**

B.P. 249 - 430 rue de l'Aubinière 44150 Ancenis Cedex - France Tel: +33 (0)2 40 09 10 11 - Fax: +33 (0)2 40 09 10 97 www.manitou.com



This publication provides a description of the configuration versions and options for Manitou products, which may differ for equipment. The equipment presented in this brochure may be part of a series, as an option, or it may not be available, depending on the versions. Manitou reserves the right, at any time and without notice, to amend the specifications described and represented. The specifications provided do not bind the manufacturer. For more details, please contact your Manitou agent. This is not a contractually binding document. The presentation of th