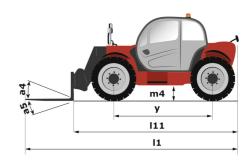

| ROPS - FOPS level 2 cab                      |                                                           |  |

## MT 930 H - Dimensional drawing







### MT 930 H - Load chart

### Machine on tyres with forks Metric







#### **Head Office**

B.P. 249 - 430 rue de l'Aubinière 44150 Ancenis Cedex - France Tel: +33 (0)2 40 09 10 11 - Fax: +33 (0)2 40 09 10 97 www.manitou.com



This publication provides a description of the configuration versions and options for Manitou products, which may differ for equipment. The equipment presented in this brochure may be part of a series, as an option, or it may not be available, depending on the versions. Manitou reserves the right, at any time and without notice, to amend the specifications described and represented. The specifications provided do not bind the manufacturer. For more details, please contact your Manitou agent. This is not a contractually binding document. The presentation of the