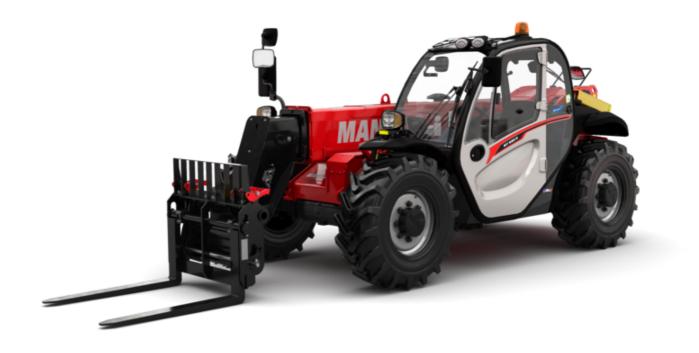

Technical sheet:

# MT 930 H





|