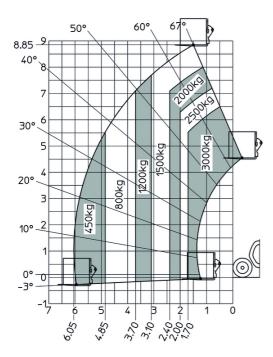

| ROPS - FOPS level 2 cab                      |                                                           |  |

## MT 930 H - Dimensional drawing







### MT 930 H - Load chart

### Machine on tyres with forks Metric







#### **Head Office**

B.P. 249 - 430 rue de l'Aubinière 44150 Ancenis Cedex - France Tel: +33 (0)2 40 09 10 11 - Fax: +33 (0)2 40 09 10 97 www.manitou.com



This publication provides a description of the configuration versions and options for Manitou products, which may differ for equipment. The equipment presented in this brochure may be part of a series, as an option, or it may not be available, depending on the versions. Manitou reserves the right, at any time and without notice, to amend the specifications described and represented. The specifications provided do not bind the manufacturer. For more details, please contact your Manitou agent. This is not a contractually binding document. The presentation of the products is not contractually binding. List of specifications non-exh