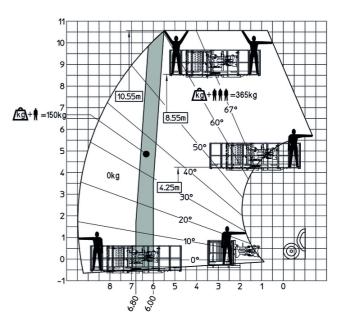

| < 2.50 m/s²<br>2 / 2                      |

#### мт эзо на Created on August 2, 2025 at 3:18 AM UTC

2/2 Cabin ROPS - FOPS level 2

### MT 930 HA - Dimensional drawing

Cab certification

Wa1





#### MT 930 HA - Load chart

## Machine on tires with forks Metric









Head Office B.P. 249 - 430 rue de l'Aubinière 44150 Ancenis Cedex - France Tel: +33 (0)2 40 09 10 11 - Fax: +33 (0)2 40 09 10 97 www.manitou.com



This publication provides a description of the configuration versions and options for Manitou products, which may differ for equipment. The equipment presented in this brochure may be part of a series, as an option, or it may not be available, depending on the versions. Manitou reserves the right, at any time and without notice, to amend the specifications described and represented. The specifications provided do not bind the manufacturer. For more details, please contact your Manitou agent. This is not a contractually binding document. The presentation of the products is not contractually binding. List of specifications non-exhaustive. The