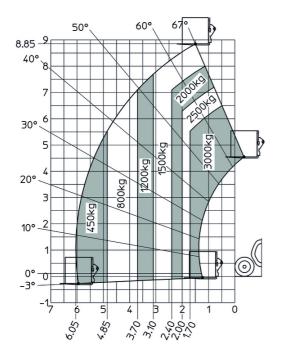

| < 2.50 m/s²<br>2 / 2                      |

#### мт эзо на Created on August 2, 2025 at 3:18 AM UTC

2/2 Cabin ROPS - FOPS level 2

### MT 930 HA - Dimensional drawing

Cab certification

Wa1





#### MT 930 HA - Load chart

## Machine on tires with forks Metric









Head Office B.P. 249 - 430 rue de l'Aubinière 44150 Ancenis Cedex - France Tel: +33 (0)2 40 09 10 11 - Fax: +33 (0)2 40 09 10 97 www.manitou.com



This publication provides a description of the configuration versions and options for Manitou products, which may differ for equipment. The equipment presented in this brochure may be part of a series, as an option, or it may not be available, depending on the versions. Manitou reserves the right, at any time and without notice, to amend the specifications described and represented. The specifications provided do not bind the manufacturer. For more details, please contact your Manitou agent. This is not a contractually binding document. The presentation of the products is not contractually binding. List of specifications non-exhaustive. T