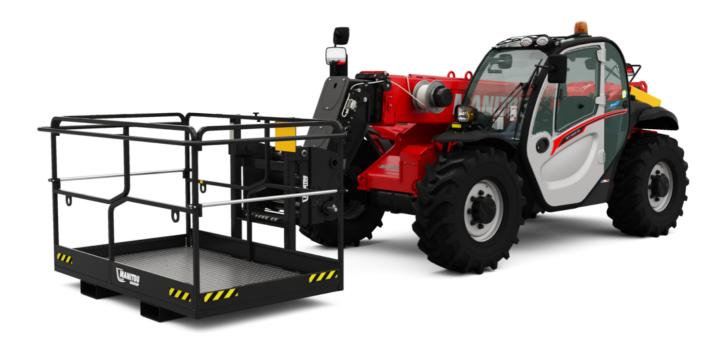

Technical sheet :

# **MT 930 HA**





| Capacities     Max. capacity     Max. lifting height     Maximum outreach     Weight and dimensions     Overall length to carriage     I11     Overall length (with forks)     I1     Overall width     Overall height