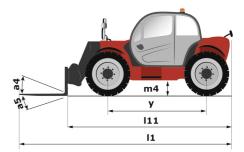

| < 2.50 m/s²<br>2 / 2                      |

#### мт эзо на Created on August 2, 2025 at 3:18 AM UTC

2/2 Cabin ROPS - FOPS level 2

### MT 930 HA - Dimensional drawing

Cab certification

Wa1





#### MT 930 HA - Load chart

## Machine on tires with forks Metric









Head Office B.P. 249 - 430 rue de l'Aubinière 44150 Ancenis Cedex - France Tel: +33 (0)2 40 09 10 11 - Fax: +33 (0)2 40 09 10 97 www.manitou.com



This publication provides a description of the configuration versions and options for Manitou products, which may differ for equipment. The equipment presented in this brochure may be part of a series, as an option, or it may not be available, depending on the versions. Manitou reserves the right, at any time and without notice, to amend the specifications described and represented. The specifications provided do not bind the manufacturer. For more details, please contact your Manitou agent. This is not a contractually binding document. The presentation of the product