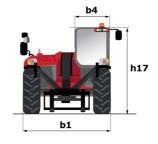

| < 2.50 m/s²<br>2 / 2                      |

#### мт эзо на Created on August 2, 2025 at 3:18 AM UTC

2/2 Cabin ROPS - FOPS level 2

### MT 930 HA - Dimensional drawing

Cab certification

Wa1





#### MT 930 HA - Load chart

## Machine on tires with forks Metric









Head Office B.P. 249 - 430 rue de l'Aubinière 44150 Ancenis Cedex - France Tel: +33 (0)2 40 09 10 11 - Fax: +33 (0)2 40 09 10 97 www.manitou.com



This publication provides a description of the configuration versions and options for Manitou products, which may differ for equipment. The equipment presented in this brochure may be part of a series, as an option, or it may not be available, depending on the versions. Manitou reserves the right, at any time and without notice, to amend the specifications described and represented. The specifications provided do not bind the manufacturer. For more details, please contact your Manitou agent. This is not a contractually binding document. The presentation of the produ