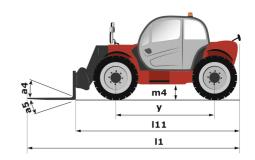

## MT 930 HA

|                                             | <b>мт 930 на</b> Created on August 12, 2025 at 7:17 Р |
|---------------------------------------------|-------------------------------------------------------|
| Capacities                                  | Metric                                                |
| Max. capacity                               | 3000 kg                                               |
| Max. lifting height                         | 8.85 m                                                |
| Maximum outreach                            | 6.05 m                                                |
| Weight and dimensions                       |                                                       |
| Overall length to carriage                  | l11 4.67 m                                            |
| Overall length (with forks)                 | I1 5.77 m                                             |
| Overall width                               | b1 1.99 m                                             |
| Overall height                              | h17 1.99 m                                            |
| Wheelbase                                   | y 2.69 m                                              |
| Ground clearance                            | m4 0.35 m                                             |
| Overall cab width                           | b4 0.79 m                                             |
| Filt-up angle                               | a4 11 °                                               |
| Filt-down angle                             | a5 116 °                                              |
| External turning radius (over tyres)        | Wa1 3.33 m                                            |
| Unladen weight                              | 6500 kg                                               |
| Overall weight                              | 6500 kg                                               |
| Fires type                                  | Inflatable                                            |
| Standard tires                              | Alliance - 380/75 R20 148A8 A580                      |
| Forks length / width / section              | I / e / s 1070 mm x 100 mm x 50 mm                    |
| Performances                                | 17 e / S 1070 mm x 100 mm x 30 mm                     |
|                                             | 10.24 s                                               |
| ifting                                      | 7.95 s                                                |
| owering                                     |                                                       |
| Extension                                   | 9.89 s                                                |
| Crowd                                       | 3.06 s                                                |
| Dump                                        | 2.44 s                                                |
| Engine<br>                                  | W.L.                                                  |
| Engine brand                                | Kubota                                                |
| Engine norm                                 | Stage V                                               |
| Engine model                                | V3307-CR-TE58                                         |
| Number of cylinders / Capacity of cylinders | 4 - 3331 cm³                                          |
| .C. Engine power rating - Power             | 75 Hp / 54.60 kW                                      |
| Max. torque / Engine rotation               | 265 Nm @ 1400 rpm                                     |
| Drawbar pull (Laden)                        | 3860 daN                                              |
| Transmission                                |                                                       |
| Transmission type                           | Hydrostatic                                           |
| Number of gears (forward / reverse)         | 2/2                                                   |
| Max. travel speed                           | 24.90 km/h                                            |
| Service brake                               | Hydraulic                                             |
| Hydraulics                                  |                                                       |
| Hydraulic pump type                         | Gear pump                                             |
| Hydraulic flow / Pressure                   | 88 l/min-245 bar                                      |
| Tank capacities                             |                                                       |
| Engine oil                                  | 111                                                   |
| Hydraulic oil                               | 1151                                                  |
| Fuel tank                                   | 901                                                   |
| Noise and vibration                         |                                                       |
| Noise at driving position (LpA)             | 74 dB                                                 |
| Noise to environment (LwA)                  | 103 dB                                                |
| Vibration on hands/arms                     | < 2.50 m/s <sup>2</sup>                               |
| Miscellaneous                               |                                                       |
| Steering wheels (front / rear)              | 2/2                                                   |
| Cab certification                           | Cabin ROPS - FOPS level 2                             |

### MT 930 HA - Dimensional drawing