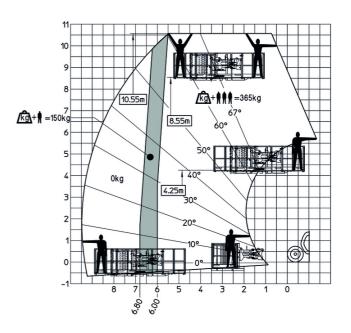

|
| Noise at driving position (LpA)             | 74 dB                                                 |
| Noise to environment (LwA)                  | 103 dB                                                |
| Vibration on hands/arms                     | < 2.50 m/s <sup>2</sup>                               |
| Miscellaneous                               |                                                       |
| Steering wheels (front / rear)              | 2/2                                                   |
| Cab certification                           | Cabin ROPS - FOPS level 2                             |

### MT 930 HA - Dimensional drawing







#### MT 930 HA - Load chart

#### Machine on tires with forks Metric

# 

#### Machine with Man basket - Metric







#### **Head Office**

B.P. 249 - 430 rue de l'Aubinière 44150 Ancenis Cedex - France Tel: +33 (0)2 40 09 10 11 - Fax: +33 (0)2 40 09 10 97 www.manitou.com



This publication provides a description of the configuration versions and options for Manitou products, which may differ for equipment. The equipment presented in this brochure may be part of a series, as an option, or it may not be available, depending on the versions. Manitou reserves the right, at any time and without notice, to amend the specifications described and represented. The specifications provided do not bind the manufacturer. For more details, please contact your Manitou agent. This is not a contractually binding document. The presentation of the products is not contractually binding. List of specifications non-exh