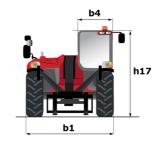

## MT 930 HA

|                                             | <b>мт 930 на</b> Created on August 12, 2025 at 7:17 Р |
|---------------------------------------------|-------------------------------------------------------|
| Capacities                                  | Metric                                                |
| Max. capacity                               | 3000 kg                                               |
| Max. lifting height                         | 8.85 m                                                |
| Maximum outreach                            | 6.05 m                                                |
| Weight and dimensions                       |                                                       |
| Overall length to carriage                  | l11 4.67 m                                            |
| Overall length (with forks)                 | I1 5.77 m                                             |
| Overall width                               | b1 1.99 m                                             |
| Overall height                              | h17 1.99 m                                            |
| Wheelbase                                   | y 2.69 m                                              |
| Ground clearance                            | m4 0.35 m                                             |
| Overall cab width                           | b4 0.79 m                                             |
| Filt-up angle                               | a4 11 °                                               |
| Filt-down angle                             | a5 116 °                                              |
| External turning radius (over tyres)        | Wa1 3.33 m                                            |
| Unladen weight                              | 6500 kg                                               |
| Overall weight                              | 6500 kg                                               |
| Fires type                                  | Inflatable                                            |
| Standard tires                              | Alliance - 380/75 R20 148A8 A580                      |
| Forks length / width / section              | I / e / s 1070 mm x 100 mm x 50 mm                    |
| Performances                                | 17 e / S 1070 mm x 100 mm x 30 mm                     |
|                                             | 10.24 s                                               |
| ifting                                      | 7.95 s                                                |
| owering                                     |                                                       |
| Extension                                   | 9.89 s                                                |
| Crowd                                       | 3.06 s                                                |
| Dump                                        | 2.44 s                                                |
| Engine<br>                                  | W.L.                                                  |
| Engine brand                                | Kubota                                                |
| Engine norm                                 | Stage V                                               |
| Engine model                                | V3307-CR-TE58                                         |
| Number of cylinders / Capacity of cylinders | 4 - 3331 cm³                                          |
| .C. Engine power rating - Power             | 75 Hp / 54.60 kW                                      |
| Max. torque / Engine rotation               | 265 Nm @ 1400 rpm                                     |
| Drawbar pull (Laden)                        | 3860 daN                                              |
| Transmission                                |                                                       |
| Transmission type                           | Hydrostatic                                           |
| Number of gears (forward / reverse)         | 2/2                                                   |
| Max. travel speed                           | 24.90 km/h                                            |
| Service brake                               | Hydraulic                                             |
| Hydraulics                                  |                                                       |
| Hydraulic pump type                         | Gear pump                                             |
| Hydraulic flow / Pressure                   | 88 l/min-245 bar                                      |
| Tank capacities                             |                                                       |
| Engine oil                                  | 111                                                   |
| Hydraulic oil                               | 1151                                                  |
| Fuel tank                                   | 901                                                   |
| Noise and vibration                         |                                                       |
| Noise at driving position (LpA)             | 74 dB                                                 |
| Noise to environment (LwA)                  | 103 dB                                                |
| Vibration on hands/arms                     | < 2.50 m/s <sup>2</sup>                               |
| Miscellaneous                               |                                                       |
| Steering wheels (front / rear)              | 2/2                                                   |
| Cab certification                           | Cabin ROPS - FOPS level 2                             |

### MT 930 HA - Dimensional drawing