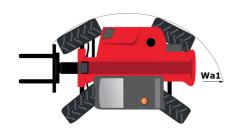

## MT 930 HA

|                                             | <b>мт 930 на</b> Created on August 12, 2025 at 7:17 Р |
|---------------------------------------------|-------------------------------------------------------|
| Capacities                                  | Metric                                                |
| Max. capacity                               | 3000 kg                                               |
| Max. lifting height                         | 8.85 m                                                |
| Maximum outreach                            | 6.05 m                                                |
| Weight and dimensions                       |                                                       |
| Overall length to carriage                  | l11 4.67 m                                            |
| Overall length (with forks)                 | I1 5.77 m                                             |
| Overall width                               | b1 1.99 m                                             |
| Overall height                              | h17 1.99 m                                            |
| Wheelbase                                   | y 2.69 m                                              |
| Ground clearance                            | m4 0.35 m                                             |
| Overall cab width                           | b4 0.79 m                                             |
| Filt-up angle                               | a4 11 °                                               |
| Filt-down angle                             | a5 116 °                                              |
| External turning radius (over tyres)        | Wa1 3.33 m                                            |
| Unladen weight                              | 6500 kg                                               |
| Overall weight                              | 6500 kg                                               |
| Fires type                                  | Inflatable                                            |
| Standard tires                              | Alliance - 380/75 R20 148A8 A580                      |
| Forks length / width / section              | I / e / s 1070 mm x 100 mm x 50 mm                    |
| Performances                                | 17 e / S 1070 mm x 100 mm x 30 mm                     |
|                                             | 10.24 s                                               |
| ifting                                      | 7.95 s                                                |
| owering                                     |                                                       |
| Extension                                   | 9.89 s                                                |
| Crowd                                       | 3.06 s                                                |
| Dump                                        | 2.44 s                                                |
| Engine<br>                                  | W.L.                                                  |
| Engine brand                                | Kubota                                                |
| Engine norm                                 | Stage V                                               |
| Engine model                                | V3307-CR-TE58                                         |
| Number of cylinders / Capacity of cylinders | 4 - 3331 cm³                                          |
| .C. Engine power rating - Power             | 75 Hp / 54.60 kW                                      |
| Max. torque / Engine rotation               | 265 Nm @ 1400 rpm                                     |
| Drawbar pull (Laden)                        | 3860 daN                                              |
| Transmission                                |                                                       |
| Transmission type                           | Hydrostatic                                           |
| Number of gears (forward / reverse)         | 2/2                                                   |
| Max. travel speed                           | 24.90 km/h                                            |
| Service brake                               | Hydraulic                                             |
| Hydraulics                                  |                                                       |
| Hydraulic pump type                         | Gear pump                                             |
| Hydraulic flow / Pressure                   | 88 l/min-245 bar                                      |
| Tank capacities                             |                                                       |
| Engine oil                                  | 111                                                   |
| Hydraulic oil                               | 1151                                                  |
| Fuel tank                                   | 901                                                   |
| Noise and vibration                         |                                                       |
| Noise at driving position (LpA)             | 74 dB                                                 |
| Noise to environment (LwA)                  | 103 dB                                                |
| Vibration on hands/arms                     | < 2.50 m/s <sup>2</sup>                               |
| Miscellaneous                               |                                                       |
| Steering wheels (front / rear)              | 2/2                                                   |
| Cab certification                           | Cabin ROPS - FOPS level 2                             |

### MT 930 HA - Dimensional drawing