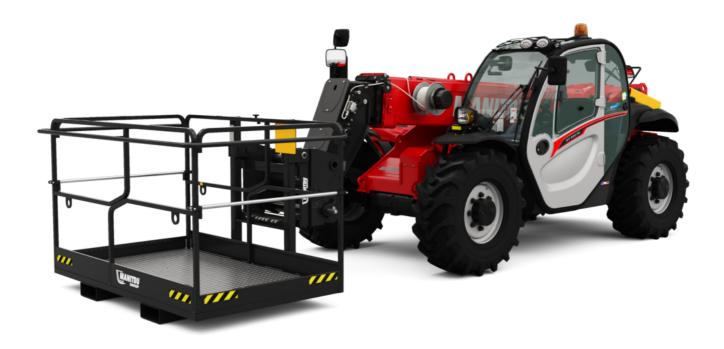

Technical sheet:

## MT 930 HA





|                                             | <b>мт 930 на</b> Created on August 12, 2025 at 7:17 Р |
|---------------------------------------------|-------------------------------------------------------|
| Capacities                                  | Metric                                                |
| Max. capacity                               | 3000 kg                                               |
| Max. lifting height                         | 8.85 m                                                |
| Maximum outreach                            | 6.05 m                                                |
| Weight and dimensions                       |                                                       |
| Overall length to carriage                  | l11 4.67 m