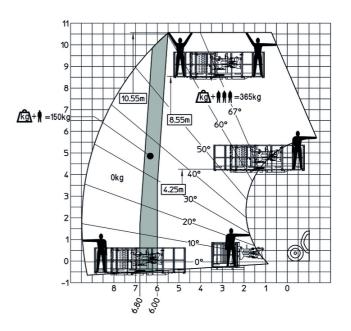

### Machine with Man basket - Metric

# 8.85 9 40° 8 7 30° 6 5 20° 4 3 10° 2 1 7 6 5 4 3 2 1 0