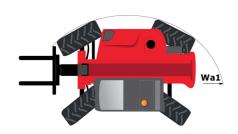

# **MT 930 HA**

|                                             | MT 930 HA Created on August 12, 2025 at 5:24 F | IVI U |
|---------------------------------------------|------------------------------------------------|-------|
| Capacities                                  | Metric                                         |       |
| Max. capacity                               | 3000 kg                                        |       |
| Max. lifting height                         | 8.85 m                                         |       |
| Maximum outreach                            | 6.05 m                                         |       |
| Weight and dimensions                       |                                                |       |
| Overall length to carriage                  | l11 4.67 m                                     |       |
| Overall length (with forks)                 | l1 5.77 m                                      |       |
| Overall width                               | b1 1.99 m                                      |       |
| Overall height                              | h17 1.99 m                                     |       |
| Wheelbase                                   | y 2.69 m                                       |       |
| Ground clearance                            | m4 0.35 m                                      |       |
| Overall cab width                           | b4 0.79 m                                      |       |
| Tilt-up angle                               | a4 11 °                                        |       |
| Tilt-down angle                             | a5 116 °                                       |       |
| External turning radius (over tyres)        | Wa1 3.33 m                                     |       |
| Unladen weight                              | 6500 kg                                        |       |
| Overall weight                              | 6500 kg                                        |       |
| Tires type                                  | Inflatable                                     |       |
| Standard tires                              | Alliance - 380/75 R20 148A8 A580               |       |
| Forks length / width / section              | 1/e/s 1070 mm x 100 mm x 50 mm                 |       |
|                                             | 17 6 / 5 1070 111111 x 100 111111 x 30 111111  |       |
| Performances                                | 10.24 a                                        |       |
| Lifting                                     | 10.24 s                                        |       |
| Lowering                                    | 7.95 s                                         |       |
| Extension                                   | 9.89 s                                         |       |
| Crowd                                       | 3.06 s                                         |       |
| Dump                                        | 2.44 s                                         |       |
| Engine                                      |                                                |       |
| Engine brand                                | Kubota                                         |       |
| Engine norm                                 | Stage V                                        |       |
| Engine model                                | V3307-CR-TE58                                  |       |
| Number of cylinders / Capacity of cylinders | 4 - 3331 cm³                                   |       |
| I.C. Engine power rating - Power            | 75 Hp / 54.60 kW                               |       |
| Max. torque / Engine rotation               | 265 Nm @ 1400 rpm                              |       |
| Drawbar pull (Laden)                        | 3860 daN                                       |       |
| Transmission                                |                                                |       |
| Transmission type                           | Hydrostatic                                    |       |
| Number of gears (forward / reverse)         | 2/2                                            |       |
| Max. travel speed                           | 24.90 km/h                                     |       |
| Service brake                               | Hydraulic                                      |       |
| Hydraulics                                  |                                                |       |
| Hydraulic pump type                         | Gear pump                                      |       |
| Hydraulic flow / Pressure                   | 88 I/min-245 bar                               |       |
| Tank capacities                             |                                                |       |
| Engine oil                                  | 11                                             |       |
| Hydraulic oil                               | 115                                            |       |
| Fuel tank                                   | 90                                             |       |
| Noise and vibration                         |                                                |       |
| Noise at driving position (LpA)             | 74 dB                                          |       |
| Noise to environment (LwA)                  | 103 dB                                         |       |
| Vibration on hands/arms                     | < 2.50 m/s²                                    |       |
| Miscellaneous                               |                                                |       |
| Steering wheels (front / rear)              | 2/2                                            |       |
| Cab certification                           | Cabin ROPS - FOPS level 2                      |       |