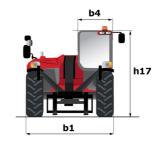

# **MT 930 HA**

|                                             | MT 930 HA Created on August 12, 2025 at 5:24 F | IVI U |
|---------------------------------------------|------------------------------------------------|-------|
| Capacities                                  | Metric                                         |       |
| Max. capacity                               | 3000 kg                                        |       |
| Max. lifting height                         | 8.85 m                                         |       |
| Maximum outreach                            | 6.05 m                                         |       |
| Weight and dimensions                       |                                                |       |
| Overall length to carriage                  | l11 4.67 m                                     |       |
| Overall length (with forks)                 | l1 5.77 m                                      |       |
| Overall width                               | b1 1.99 m                                      |       |
| Overall height                              | h17 1.99 m                                     |       |
| Wheelbase                                   | y 2.69 m                                       |       |
| Ground clearance                            | m4 0.35 m                                      |       |
| Overall cab width                           | b4 0.79 m                                      |       |
| Tilt-up angle                               | a4 11 °                                        |       |
| Tilt-down angle                             | a5 116 °                                       |       |
| External turning radius (over tyres)        | Wa1 3.33 m                                     |       |
| Unladen weight                              | 6500 kg                                        |       |
| Overall weight                              | 6500 kg                                        |       |
| Tires type                                  | Inflatable                                     |       |
| Standard tires                              | Alliance - 380/75 R20 148A8 A580               |       |
| Forks length / width / section              | 1/e/s 1070 mm x 100 mm x 50 mm                 |       |
|                                             | 17 6 / 5 1070 111111 x 100 111111 x 30 111111  |       |
| Performances                                | 10.24 a                                        |       |
| Lifting                                     | 10.24 s                                        |       |
| Lowering                                    | 7.95 s                                         |       |
| Extension                                   | 9.89 s                                         |       |
| Crowd                                       | 3.06 s                                         |       |
| Dump                                        | 2.44 s                                         |       |
| Engine                                      |                                                |       |
| Engine brand                                | Kubota                                         |       |
| Engine norm                                 | Stage V                                        |       |
| Engine model                                | V3307-CR-TE58                                  |       |
| Number of cylinders / Capacity of cylinders | 4 - 3331 cm³                                   |       |
| I.C. Engine power rating - Power            | 75 Hp / 54.60 kW                               |       |
| Max. torque / Engine rotation               | 265 Nm @ 1400 rpm                              |       |
| Drawbar pull (Laden)                        | 3860 daN                                       |       |
| Transmission                                |                                                |       |
| Transmission type                           | Hydrostatic                                    |       |
| Number of gears (forward / reverse)         | 2/2                                            |       |
| Max. travel speed                           | 24.90 km/h                                     |       |
| Service brake                               | Hydraulic                                      |       |
| Hydraulics                                  |                                                |       |
| Hydraulic pump type                         | Gear pump                                      |       |
| Hydraulic flow / Pressure                   | 88 I/min-245 bar                               |       |
| Tank capacities                             |                                                |       |
| Engine oil                                  | 11                                             |       |
| Hydraulic oil                               | 115                                            |       |
| Fuel tank                                   | 90                                             |       |
| Noise and vibration                         |                                                |       |
| Noise at driving position (LpA)             | 74 dB                                          |       |
| Noise to environment (LwA)                  | 103 dB                                         |       |
| Vibration on hands/arms                     | < 2.50 m/s²                                    |       |
| Miscellaneous                               |                                                |       |
| Steering wheels (front / rear)              | 2/2                                            |       |
| Cab certification                           | Cabin ROPS - FOPS level 2                      |       |