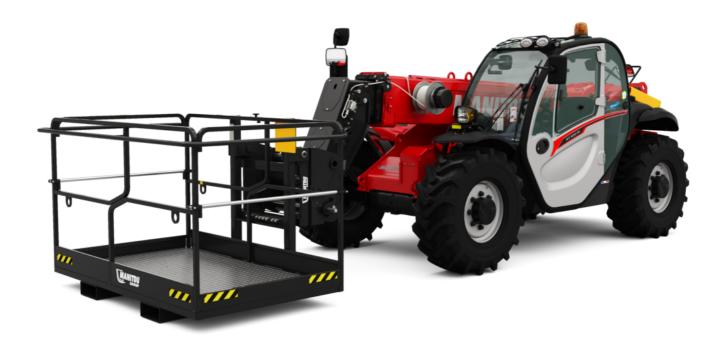

Technical sheet:

# **MT 930 HA**





|                                             | MT 930 HA Created on August 12, 2025 at 5:24 F | IVI U |
|---------------------------------------------|------------------------------------------------|-------|
| Capacities                                  | Metric                                         |       |
| Max. capacity                               | 3000 kg                                        |       |
| Max. lifting height                         | 8.85 m                                         |       |
| Maximum outreach                            | 6.05 m                                         |       |
| Weight and dimensions                       |                                                |       |
| Overall length to carriage                  | l11 4.67 m