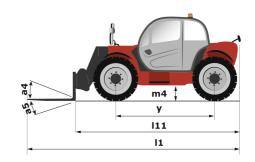

# **MT 930 HA**

|                                             | MT 930 HA Created on August 12, 2025 at 5:24 F | IVI U |
|---------------------------------------------|------------------------------------------------|-------|
| Capacities                                  | Metric                                         |       |
| Max. capacity                               | 3000 kg                                        |       |
| Max. lifting height                         | 8.85 m                                         |       |
| Maximum outreach                            | 6.05 m                                         |       |
| Weight and dimensions                       |                                                |       |
| Overall length to carriage                  | l11 4.67 m                                     |       |
| Overall length (with forks)                 | l1 5.77 m                                      |       |
| Overall width                               | b1 1.99 m                                      |       |
| Overall height                              | h17 1.99 m                                     |       |
| Wheelbase                                   | y 2.69 m                                       |       |
| Ground clearance                            | m4 0.35 m                                      |       |
| Overall cab width                           | b4 0.79 m                                      |       |
| Tilt-up angle                               | a4 11 °                                        |       |
| Tilt-down angle                             | a5 116 °                                       |       |
| External turning radius (over tyres)        | Wa1 3.33 m                                     |       |
| Unladen weight                              | 6500 kg                                        |       |
| Overall weight                              | 6500 kg                                        |       |
| Tires type                                  | Inflatable                                     |       |
| Standard tires                              | Alliance - 380/75 R20 148A8 A580               |       |
| Forks length / width / section              | 1/e/s 1070 mm x 100 mm x 50 mm                 |       |
|                                             | 17 6 / 5 1070 111111 x 100 111111 x 30 111111  |       |
| Performances                                | 10.24 a                                        |       |
| Lifting                                     | 10.24 s                                        |       |
| Lowering                                    | 7.95 s                                         |       |
| Extension                                   | 9.89 s                                         |       |
| Crowd                                       | 3.06 s                                         |       |
| Dump                                        | 2.44 s                                         |       |
| Engine                                      |                                                |       |
| Engine brand                                | Kubota                                         |       |
| Engine norm                                 | Stage V                                        |       |
| Engine model                                | V3307-CR-TE58                                  |       |
| Number of cylinders / Capacity of cylinders | 4 - 3331 cm³                                   |       |
| I.C. Engine power rating - Power            | 75 Hp / 54.60 kW                               |       |
| Max. torque / Engine rotation               | 265 Nm @ 1400 rpm                              |       |
| Drawbar pull (Laden)                        | 3860 daN                                       |       |
| Transmission                                |                                                |       |
| Transmission type                           | Hydrostatic                                    |       |
| Number of gears (forward / reverse)         | 2/2                                            |       |
| Max. travel speed                           | 24.90 km/h                                     |       |
| Service brake                               | Hydraulic                                      |       |
| Hydraulics                                  |                                                |       |
| Hydraulic pump type                         | Gear pump                                      |       |
| Hydraulic flow / Pressure                   | 88 I/min-245 bar                               |       |
| Tank capacities                             |                                                |       |
| Engine oil                                  | 11                                             |       |
| Hydraulic oil                               | 115                                            |       |
| Fuel tank                                   | 90                                             |       |
| Noise and vibration                         |                                                |       |
| Noise at driving position (LpA)             | 74 dB                                          |       |
| Noise to environment (LwA)                  | 103 dB                                         |       |
| Vibration on hands/arms                     | < 2.50 m/s²                                    |       |
| Miscellaneous                               |                                                |       |
| Steering wheels (front / rear)              | 2/2                                            |       |
| Cab certification                           | Cabin ROPS - FOPS level 2                      |       |