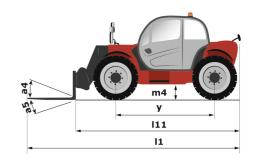

## **MT 930 HA**

|                                             | <b>MT 930 HA</b> Created on August 12, 2025 at 8:27 Pt |
|---------------------------------------------|--------------------------------------------------------|
| Capacities                                  | Metric                                                 |
| Max. capacity                               | 3000 kg                                                |
| Max. lifting height                         | 8.85 m                                                 |
| Maximum outreach                            | 6.05 m                                                 |
| Weight and dimensions                       |                                                        |
| Overall length to carriage                  | l11 4.67 m                                             |
| Overall length (with forks)                 | l1 5.77 m                                              |
| Overall width                               | b1 1.99 m                                              |
| Overall height                              | h17 1.99 m                                             |
| Wheelbase                                   | y 2.69 m                                               |
| Ground clearance                            | m4 0.35 m                                              |
| Overall cab width                           | b4 0.79 m                                              |
| Tilt-up angle                               | a4 11 °                                                |
| Tilt-down angle                             | a5 116 °                                               |
| External turning radius (over tyres)        | Wa1 3.33 m                                             |
| Unladen weight                              | 6500 kg                                                |
| Overall weight                              | 6500 kg                                                |
| Tires type                                  | Inflatable                                             |
| Standard tires                              | Alliance - 380/75 R20 148A8 A580                       |
|                                             |                                                        |
| Forks length / width / section              | I / e / s 1070 mm x 100 mm x 50 mm                     |
| Performances                                | 10.04                                                  |
| Lifting                                     | 10.24 s                                                |
| Lowering                                    | 7.95 s                                                 |
| Extension                                   | 9.89 s                                                 |
| Crowd                                       | 3.06 s                                                 |
| Dump                                        | 2.44 s                                                 |
| Engine                                      |                                                        |
| Engine brand                                | Kubota                                                 |
| Engine norm                                 | Stage V                                                |
| Engine model                                | V3307-CR-TE58                                          |
| Number of cylinders / Capacity of cylinders | 4 - 3331 cm³                                           |
| I.C. Engine power rating - Power            | 75 Hp / 54.60 kW                                       |
| Max. torque / Engine rotation               | 265 Nm @ 1400 rpm                                      |
| Drawbar pull (Laden)                        | 3860 daN                                               |
| Transmission                                |                                                        |
| Transmission type                           | Hydrostatic                                            |
| Number of gears (forward / reverse)         | 2/2                                                    |
| Max. travel speed                           | 24.90 km/h                                             |
| Service brake                               | Hydraulic                                              |
| Hydraulics                                  |                                                        |
| Hydraulic pump type                         | Gear pump                                              |
| Hydraulic flow / Pressure                   | 88 l/min-245 bar                                       |
| Tank capacities                             |                                                        |
| Engine oil                                  | 111                                                    |
| Hydraulic oil                               | 1151                                                   |
| Fuel tank                                   | 90 I                                                   |
| Noise and vibration                         |                                                        |
| Noise at driving position (LpA)             | 74 dB                                                  |
| Noise to environment (LwA)                  | 103 dB                                                 |
| Vibration on hands/arms                     | < 2.50 m/s²                                            |
| Miscellaneous                               |                                                        |
| Steering wheels (front / rear)              | 2/2                                                    |
| Cab certification                           | Cabin ROPS - FOPS level 2                              |

### MT 930 HA - Dimensional drawing