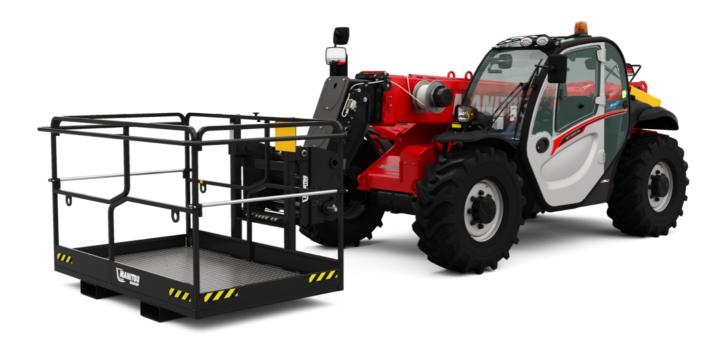

Technical sheet:

## **MT 930 HA**





|                                             | <b>MT 930 HA</b> Created on August 12, 2025 at 8:27 Pt |
|---------------------------------------------|--------------------------------------------------------|
| Capacities                                  | Metric                                                 |
| Max. capacity                               | 3000 kg                                                |
| Max. lifting height                         | 8.85 m                                                 |
| Maximum outreach                            | 6.05 m                                                 |
| Weight and dimensions                       |                                                        |
| Overall length to carriage                  | l11 4.67 m