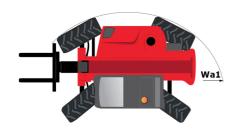

## **MT 930 HA**

|                                             | <b>MT 930 HA</b> Created on August 12, 2025 at 8:27 Pt |
|---------------------------------------------|--------------------------------------------------------|
| Capacities                                  | Metric                                                 |
| Max. capacity                               | 3000 kg                                                |
| Max. lifting height                         | 8.85 m                                                 |
| Maximum outreach                            | 6.05 m                                                 |
| Weight and dimensions                       |                                                        |
| Overall length to carriage                  | l11 4.67 m                                             |
| Overall length (with forks)                 | l1 5.77 m                                              |
| Overall width                               | b1 1.99 m                                              |
| Overall height                              | h17 1.99 m                                             |
| Wheelbase                                   | y 2.69 m                                               |
| Ground clearance                            | m4 0.35 m                                              |
| Overall cab width                           | b4 0.79 m                                              |
| Tilt-up angle                               | a4 11 °                                                |
| Tilt-down angle                             | a5 116 °                                               |
| External turning radius (over tyres)        | Wa1 3.33 m                                             |
| Unladen weight                              | 6500 kg                                                |
| Overall weight                              | 6500 kg                                                |
| Tires type                                  | Inflatable                                             |
| Standard tires                              | Alliance - 380/75 R20 148A8 A580                       |
|                                             |                                                        |
| Forks length / width / section              | I / e / s 1070 mm x 100 mm x 50 mm                     |
| Performances                                | 10.04                                                  |
| Lifting                                     | 10.24 s                                                |
| Lowering                                    | 7.95 s                                                 |
| Extension                                   | 9.89 s                                                 |
| Crowd                                       | 3.06 s                                                 |
| Dump                                        | 2.44 s                                                 |
| Engine                                      |                                                        |
| Engine brand                                | Kubota                                                 |
| Engine norm                                 | Stage V                                                |
| Engine model                                | V3307-CR-TE58                                          |
| Number of cylinders / Capacity of cylinders | 4 - 3331 cm³                                           |
| I.C. Engine power rating - Power            | 75 Hp / 54.60 kW                                       |
| Max. torque / Engine rotation               | 265 Nm @ 1400 rpm                                      |
| Drawbar pull (Laden)                        | 3860 daN                                               |
| Transmission                                |                                                        |
| Transmission type                           | Hydrostatic                                            |
| Number of gears (forward / reverse)         | 2/2                                                    |
| Max. travel speed                           | 24.90 km/h                                             |
| Service brake                               | Hydraulic                                              |
| Hydraulics                                  |                                                        |
| Hydraulic pump type                         | Gear pump                                              |
| Hydraulic flow / Pressure                   | 88 l/min-245 bar                                       |
| Tank capacities                             |                                                        |
| Engine oil                                  | 111                                                    |
| Hydraulic oil                               | 1151                                                   |
| Fuel tank                                   | 90 I                                                   |
| Noise and vibration                         |                                                        |
| Noise at driving position (LpA)             | 74 dB                                                  |
| Noise to environment (LwA)                  | 103 dB                                                 |
| Vibration on hands/arms                     | < 2.50 m/s²                                            |
| Miscellaneous                               |                                                        |
| Steering wheels (front / rear)              | 2/2                                                    |
| Cab certification                           | Cabin ROPS - FOPS level 2                              |

### MT 930 HA - Dimensional drawing