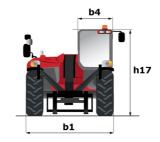

## **MT 930 HA**

|                                             | <b>MT 930 HA</b> Created on August 12, 2025 at 8:27 Pt |
|---------------------------------------------|--------------------------------------------------------|
| Capacities                                  | Metric                                                 |
| Max. capacity                               | 3000 kg                                                |
| Max. lifting height                         | 8.85 m                                                 |
| Maximum outreach                            | 6.05 m                                                 |
| Weight and dimensions                       |                                                        |
| Overall length to carriage                  | l11 4.67 m                                             |
| Overall length (with forks)                 | l1 5.77 m                                              |
| Overall width                               | b1 1.99 m                                              |
| Overall height                              | h17 1.99 m                                             |
| Wheelbase                                   | y 2.69 m                                               |
| Ground clearance                            | m4 0.35 m                                              |
| Overall cab width                           | b4 0.79 m                                              |
| Tilt-up angle                               | a4 11 °                                                |
| Tilt-down angle                             | a5 116 °                                               |
| External turning radius (over tyres)        | Wa1 3.33 m                                             |
| Unladen weight                              | 6500 kg                                                |
| Overall weight                              | 6500 kg                                                |
| Tires type                                  | Inflatable                                             |
| Standard tires                              | Alliance - 380/75 R20 148A8 A580                       |
|                                             |                                                        |
| Forks length / width / section              | I / e / s 1070 mm x 100 mm x 50 mm                     |
| Performances                                | 10.04                                                  |
| Lifting                                     | 10.24 s                                                |
| Lowering                                    | 7.95 s                                                 |
| Extension                                   | 9.89 s                                                 |
| Crowd                                       | 3.06 s                                                 |
| Dump                                        | 2.44 s                                                 |
| Engine                                      |                                                        |
| Engine brand                                | Kubota                                                 |
| Engine norm                                 | Stage V                                                |
| Engine model                                | V3307-CR-TE58                                          |
| Number of cylinders / Capacity of cylinders | 4 - 3331 cm³                                           |
| I.C. Engine power rating - Power            | 75 Hp / 54.60 kW                                       |
| Max. torque / Engine rotation               | 265 Nm @ 1400 rpm                                      |
| Drawbar pull (Laden)                        | 3860 daN                                               |
| Transmission                                |                                                        |
| Transmission type                           | Hydrostatic                                            |
| Number of gears (forward / reverse)         | 2/2                                                    |
| Max. travel speed                           | 24.90 km/h                                             |
| Service brake                               | Hydraulic                                              |
| Hydraulics                                  |                                                        |
| Hydraulic pump type                         | Gear pump                                              |
| Hydraulic flow / Pressure                   | 88 l/min-245 bar                                       |
| Tank capacities                             |                                                        |
| Engine oil                                  | 111                                                    |
| Hydraulic oil                               | 1151                                                   |
| Fuel tank                                   | 90 I                                                   |
| Noise and vibration                         |                                                        |
| Noise at driving position (LpA)             | 74 dB                                                  |
| Noise to environment (LwA)                  | 103 dB                                                 |
| Vibration on hands/arms                     | < 2.50 m/s²                                            |
| Miscellaneous                               |                                                        |
| Steering wheels (front / rear)              | 2/2                                                    |
| Cab certification                           | Cabin ROPS - FOPS level 2                              |

### MT 930 HA - Dimensional drawing