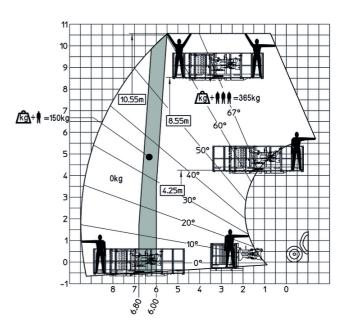

|
| Noise at driving position (LpA)             | 74 dB                                                  |
| Noise to environment (LwA)                  | 103 dB                                                 |
| Vibration on hands/arms                     | < 2.50 m/s²                                            |
| Miscellaneous                               |                                                        |
| Steering wheels (front / rear)              | 2/2                                                    |
| Cab certification                           | Cabin ROPS - FOPS level 2                              |

### MT 930 HA - Dimensional drawing







#### MT 930 HA - Load chart

#### Machine on tires with forks Metric

# 

#### Machine with Man basket - Metric







#### **Head Office**

B.P. 249 - 430 rue de l'Aubinière 44150 Ancenis Cedex - France Tel: +33 (0)2 40 09 10 11 - Fax: +33 (0)2 40 09 10 97 www.manitou.com



This publication provides a description of the configuration versions and options for Manitou products, which may differ for equipment. The equipment presented in this brochure may be part of a series, as an option, or it may not be available, depending on the versions. Manitou reserves the right, at any time and without notice, to amend the specifications described and represented. The specifications provided do not bind the manufacturer. For more details, please contact your Manitou agent. This is not a contractually binding document. The presentation of the products is not contractually binding. List of specifications non-exh