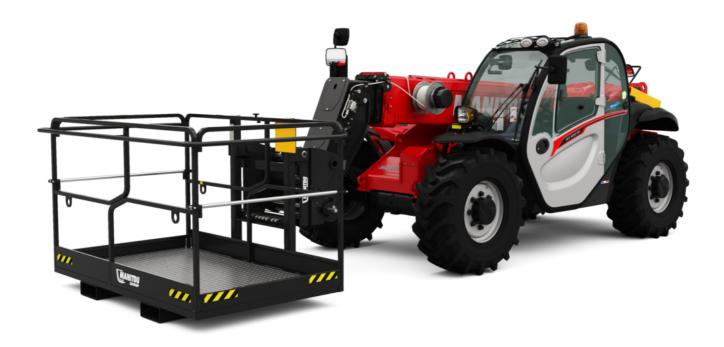

Technical sheet:

## **MT 930 HA**





|                                             | MI 930 NA Greated off August 12, 2020 at 10.00 FW 0 |
|---------------------------------------------|-----------------------------------------------------|
| Capacities                                  | Metric                                              |
| Max. capacity                               | 3000 kg                                             |
| Max. lifting height                         | 8.85 m                                              |
| Maximum outreach                            | 6.05 m                                              |
| Weight and dimensions                       |                                                     |
| Overall length to carriage                  | l11 4.67 m