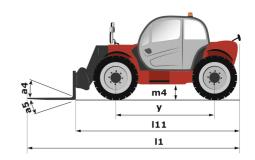

## **MT 930 HA**

|                                             | MI 930 NA Greated off August 12, 2020 at 10.00 FW 0 |
|---------------------------------------------|-----------------------------------------------------|
| Capacities                                  | Metric                                              |
| Max. capacity                               | 3000 kg                                             |
| Max. lifting height                         | 8.85 m                                              |
| Maximum outreach                            | 6.05 m                                              |
| Weight and dimensions                       |                                                     |
| Overall length to carriage                  | l11 4.67 m                                          |
| Overall length (with forks)                 | l1 5.77 m                                           |
| Overall width                               | b1 1.99 m                                           |
| Overall height                              | h17 1.99 m                                          |
| Wheelbase                                   | y 2.69 m                                            |
| Ground clearance                            | m4 0.35 m                                           |
| Overall cab width                           | b4 0.79 m                                           |
| Tilt-up angle                               | a4 11 °                                             |
| Tilt-down angle                             | a5 116 °                                            |
| External tuming radius (over tyres)         | Wa1 3.33 m                                          |
| Unladen weight                              | 6500 kg                                             |
| Overall weight                              | 6500 kg                                             |
| Tires type                                  | Inflatable                                          |
| Standard tires                              | Alliance - 380/75 R20 148A8 A580                    |
| Forks length / width / section              | 1/e/s 1070 mm x 100 mm x 50 mm                      |
| Performances                                | 17 67 5                                             |
| Lifting                                     | 10.24 s                                             |
|                                             | 7.95 s                                              |
| Lowering  Extension                         | 9.89 s                                              |
|                                             | 3.06 s                                              |
| Crowd                                       |                                                     |
| Dump                                        | 2.44 s                                              |
| Engine                                      | Kuhata                                              |
| Engine brand                                | Kubota                                              |
| Engine norm                                 | Stage V                                             |
| Engine model                                | V3307-CR-TE58                                       |
| Number of cylinders / Capacity of cylinders | 4 - 3331 cm³                                        |
| I.C. Engine power rating - Power            | 75 Hp / 54.60 kW                                    |
| Max. torque / Engine rotation               | 265 Nm @ 1400 rpm                                   |
| Drawbar pull (Laden)                        | 3860 daN                                            |
| Transmission                                |                                                     |
| Transmission type                           | Hydrostatic                                         |
| Number of gears (forward / reverse)         | 2/2                                                 |
| Max. travel speed                           | 24.90 km/h                                          |
| Service brake                               | Hydraulic                                           |
| Hydraulics                                  |                                                     |
| Hydraulic pump type                         | Gear pump                                           |
| Hydraulic flow / Pressure                   | 88 l/min-245 bar                                    |
| Tank capacities                             |                                                     |
| Engine oil                                  | 111                                                 |
| Hydraulic oil                               | 115 I                                               |
| Fuel tank                                   | 90 1                                                |
| Noise and vibration                         |                                                     |
| Noise at driving position (LpA)             | 74 dB                                               |
| Noise to environment (LwA)                  | 103 dB                                              |
| Vibration on hands/arms                     | < 2.50 m/s <sup>2</sup>                             |
| Miscellaneous                               |                                                     |
| Steering wheels (front / rear)              | 2/2                                                 |
| Cab certification                           | Cabin ROPS - FOPS level 2                           |

### MT 930 HA - Dimensional drawing