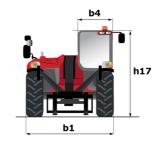

## **MT 930 HA**

|                                             | MI 930 NA Greated off August 12, 2020 at 10.00 FW 0 |
|---------------------------------------------|-----------------------------------------------------|
| Capacities                                  | Metric                                              |
| Max. capacity                               | 3000 kg                                             |
| Max. lifting height                         | 8.85 m                                              |
| Maximum outreach                            | 6.05 m                                              |
| Weight and dimensions                       |                                                     |
| Overall length to carriage                  | l11 4.67 m                                          |
| Overall length (with forks)                 | l1 5.77 m                                           |
| Overall width                               | b1 1.99 m                                           |
| Overall height                              | h17 1.99 m                                          |
| Wheelbase                                   | y 2.69 m                                            |
| Ground clearance                            | m4 0.35 m                                           |
| Overall cab width                           | b4 0.79 m                                           |
| Tilt-up angle                               | a4 11 °                                             |
| Tilt-down angle                             | a5 116 °                                            |
| External tuming radius (over tyres)         | Wa1 3.33 m                                          |
| Unladen weight                              | 6500 kg                                             |
| Overall weight                              | 6500 kg                                             |
| Tires type                                  | Inflatable                                          |
| Standard tires                              | Alliance - 380/75 R20 148A8 A580                    |
| Forks length / width / section              | 1/e/s 1070 mm x 100 mm x 50 mm                      |
| Performances                                | 17 67 5                                             |
| Lifting                                     | 10.24 s                                             |
|                                             | 7.95 s                                              |
| Lowering  Extension                         | 9.89 s                                              |
|                                             | 3.06 s                                              |
| Crowd                                       |                                                     |
| Dump                                        | 2.44 s                                              |
| Engine                                      | Kuhata                                              |
| Engine brand                                | Kubota                                              |
| Engine norm                                 | Stage V                                             |
| Engine model                                | V3307-CR-TE58                                       |
| Number of cylinders / Capacity of cylinders | 4 - 3331 cm³                                        |
| I.C. Engine power rating - Power            | 75 Hp / 54.60 kW                                    |
| Max. torque / Engine rotation               | 265 Nm @ 1400 rpm                                   |
| Drawbar pull (Laden)                        | 3860 daN                                            |
| Transmission                                |                                                     |
| Transmission type                           | Hydrostatic                                         |
| Number of gears (forward / reverse)         | 2/2                                                 |
| Max. travel speed                           | 24.90 km/h                                          |
| Service brake                               | Hydraulic                                           |
| Hydraulics                                  |                                                     |
| Hydraulic pump type                         | Gear pump                                           |
| Hydraulic flow / Pressure                   | 88 l/min-245 bar                                    |
| Tank capacities                             |                                                     |
| Engine oil                                  | 111                                                 |
| Hydraulic oil                               | 115 I                                               |
| Fuel tank                                   | 90 1                                                |
| Noise and vibration                         |                                                     |
| Noise at driving position (LpA)             | 74 dB                                               |
| Noise to environment (LwA)                  | 103 dB                                              |
| Vibration on hands/arms                     | < 2.50 m/s <sup>2</sup>                             |
| Miscellaneous                               |                                                     |
| Steering wheels (front / rear)              | 2/2                                                 |
| Cab certification                           | Cabin ROPS - FOPS level 2                           |

### MT 930 HA - Dimensional drawing