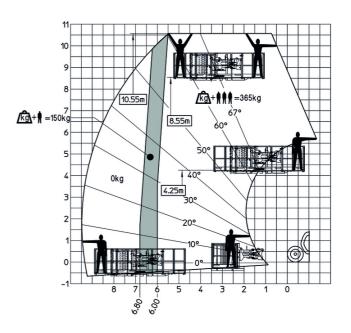

|
| Noise at driving position (LpA)             | 74 dB                                               |
| Noise to environment (LwA)                  | 103 dB                                              |
| Vibration on hands/arms                     | < 2.50 m/s <sup>2</sup>                             |
| Miscellaneous                               |                                                     |
| Steering wheels (front / rear)              | 2/2                                                 |
| Cab certification                           | Cabin ROPS - FOPS level 2                           |

### MT 930 HA - Dimensional drawing







#### MT 930 HA - Load chart

#### Machine on tires with forks Metric

# 

#### Machine with Man basket - Metric







#### **Head Office**

B.P. 249 - 430 rue de l'Aubinière 44150 Ancenis Cedex - France Tel: +33 (0)2 40 09 10 11 - Fax: +33 (0)2 40 09 10 97 www.manitou.com



This publication provides a description of the configuration versions and options for Manitou products, which may differ for equipment. The equipment presented in this brochure may be part of a series, as an option, or it may not be available, depending on the versions. Manitou reserves the right, at any time and without notice, to amend the specifications described and represented. The specifications provided do not bind the manufacturer. For more details, please contact your Manitou agent. This is not a contractually binding document. The presentation of the products is not contractually binding. List of specifications non-exh