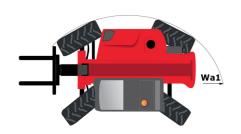

## **MT 930 HA**

|                                             | MI 930 NA Greated off August 12, 2020 at 10.00 FW 0 |
|---------------------------------------------|-----------------------------------------------------|
| Capacities                                  | Metric                                              |
| Max. capacity                               | 3000 kg                                             |
| Max. lifting height                         | 8.85 m                                              |
| Maximum outreach                            | 6.05 m                                              |
| Weight and dimensions                       |                                                     |
| Overall length to carriage                  | l11 4.67 m                                          |
| Overall length (with forks)                 | l1 5.77 m                                           |
| Overall width                               | b1 1.99 m                                           |
| Overall height                              | h17 1.99 m                                          |
| Wheelbase                                   | y 2.69 m                                            |
| Ground clearance                            | m4 0.35 m                                           |
| Overall cab width                           | b4 0.79 m                                           |
| Tilt-up angle                               | a4 11 °                                             |
| Tilt-down angle                             | a5 116 °                                            |
| External tuming radius (over tyres)         | Wa1 3.33 m                                          |
| Unladen weight                              | 6500 kg                                             |
| Overall weight                              | 6500 kg                                             |
| Tires type                                  | Inflatable                                          |
| Standard tires                              | Alliance - 380/75 R20 148A8 A580                    |
| Forks length / width / section              | 1/e/s 1070 mm x 100 mm x 50 mm                      |
| Performances                                | 17 67 5                                             |
| Lifting                                     | 10.24 s                                             |
|                                             | 7.95 s                                              |
| Lowering  Extension                         | 9.89 s                                              |
|                                             | 3.06 s                                              |
| Crowd                                       |                                                     |
| Dump                                        | 2.44 s                                              |
| Engine                                      | Kuhata                                              |
| Engine brand                                | Kubota                                              |
| Engine norm                                 | Stage V                                             |
| Engine model                                | V3307-CR-TE58                                       |
| Number of cylinders / Capacity of cylinders | 4 - 3331 cm³                                        |
| I.C. Engine power rating - Power            | 75 Hp / 54.60 kW                                    |
| Max. torque / Engine rotation               | 265 Nm @ 1400 rpm                                   |
| Drawbar pull (Laden)                        | 3860 daN                                            |
| Transmission                                |                                                     |
| Transmission type                           | Hydrostatic                                         |
| Number of gears (forward / reverse)         | 2/2                                                 |
| Max. travel speed                           | 24.90 km/h                                          |
| Service brake                               | Hydraulic                                           |
| Hydraulics                                  |                                                     |
| Hydraulic pump type                         | Gear pump                                           |
| Hydraulic flow / Pressure                   | 88 l/min-245 bar                                    |
| Tank capacities                             |                                                     |
| Engine oil                                  | 111                                                 |
| Hydraulic oil                               | 115 I                                               |
| Fuel tank                                   | 90 1                                                |
| Noise and vibration                         |                                                     |
| Noise at driving position (LpA)             | 74 dB                                               |
| Noise to environment (LwA)                  | 103 dB                                              |
| Vibration on hands/arms                     | < 2.50 m/s <sup>2</sup>                             |
| Miscellaneous                               |                                                     |
| Steering wheels (front / rear)              | 2/2                                                 |
| Cab certification                           | Cabin ROPS - FOPS level 2                           |

### MT 930 HA - Dimensional drawing