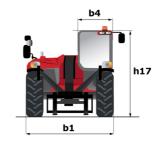

## **MT 930 HA**

|                                             | MT 930 HA Created on August 11, 2025 at 6:20 F |
|---------------------------------------------|------------------------------------------------|
| Capacities                                  | Metric                                         |
| Max. capacity                               | 3000 kg                                        |
| Max. lifting height                         | 8.85 m                                         |
| Maximum outreach                            | 6.05 m                                         |
| Weight and dimensions                       |                                                |
| Overall length to carriage                  | l11 4.67 m                                     |
| Overall length (with forks)                 | l1 5.77 m                                      |
| Overall width                               | b1 1.99 m                                      |
| Overall height                              | h17 1.99 m                                     |
| Wheelbase                                   | y 2.69 m                                       |
| Ground clearance                            | m4 0.35 m                                      |
| Overall cab width                           | b4 0.79 m                                      |
| Tilt-up angle                               | a4 11 °                                        |
| Tilt-down angle                             | a5 116°                                        |
| External turning radius (over tyres)        | Wa1 3.33 m                                     |
| Unladen weight                              | 6500 kg                                        |
| Overall weight                              | 6500 kg                                        |
| Tires type                                  | Inflatable                                     |
| Standard tires                              | Alliance - 380/75 R20 148A8 A580               |
| Forks length / width / section              | I / e / s 1070 mm x 100 mm x 50 mm             |
| Performances                                |                                                |
| Lifting                                     | 10.24 s                                        |
| Lowering                                    | 7.95 s                                         |
| Extension                                   | 9.89 s                                         |
| Crowd                                       | 3.06 s                                         |
| Dump                                        | 2.44 s                                         |
| Engine                                      | 2.44 0                                         |
| Engine brand                                | Kubota                                         |
| Engine norm                                 | Stage V                                        |
| Engine model                                | V3307-CR-TE58                                  |
| Number of cylinders / Capacity of cylinders | 4 - 3331 cm <sup>3</sup>                       |
| I.C. Engine power rating - Power            | 75 Hp / 54.60 kW                               |
| Max. torque / Engine rotation               | 265 Nm @ 1400 rpm                              |
| Drawbar pull (Laden)                        | 3860 daN                                       |
| Transmission                                | 0000 duli                                      |
| Transmission type                           | Hydrostatic                                    |
| Number of gears (forward / reverse)         | 2/2                                            |
| Max. travel speed                           | 24.90 km/h                                     |
| Service brake                               | Hydraulic                                      |
| Hydraulics                                  | Trydiauno                                      |
| Hydraulic pump type                         | Gear pump                                      |
| Hydraulic flow / Pressure                   | 88 l/min-245 bar                               |
| Tank capacities                             | 00 I/IIIII1*243 Dai                            |
| Engine oil                                  | 111                                            |
| Hydraulic oil                               | 1151                                           |
| Fuel tank                                   | 901                                            |
| Noise and vibration                         | 901                                            |
|                                             | 74 dB                                          |
| Noise at driving position (LpA)             |                                                |
| Noise to environment (LwA)                  | 103 dB                                         |
| Vibration on hands/arms                     | < 2.50 m/s²                                    |
| Miscellaneous  Obscionwheels (front trans)  | A 12                                           |
| Steering wheels (front / rear)              | 2/2                                            |
| Cab certification                           | Cabin ROPS - FOPS level 2                      |

### MT 930 HA - Dimensional drawing