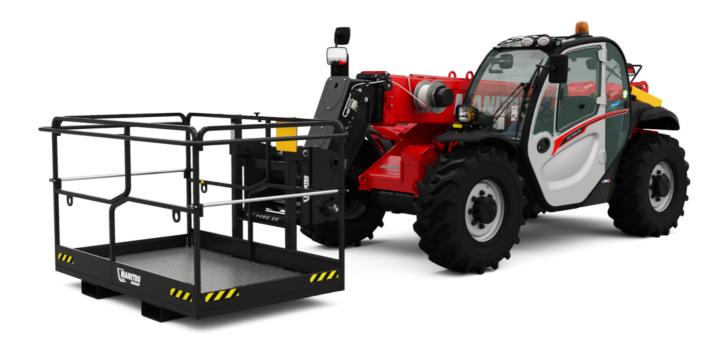

Technical sheet:

## **MT 930 HA**





|                                             | MT 930 HA Created on August 11, 2025 at 6:20 F |
|---------------------------------------------|------------------------------------------------|
| Capacities                                  | Metric                                         |
| Max. capacity                               | 3000 kg                                        |
| Max. lifting height                         | 8.85 m                                         |
| Maximum outreach                            | 6.05 m                                         |
| Weight and dimensions                       |                                                |
| Overall length to carriage                  | l11 4.67 m                                     |
| Overall length (wi