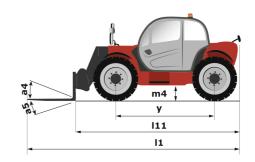

## **MT 930 HA**

|                                             | MT 930 HA Created on August 11, 2025 at 6:20 F |
|---------------------------------------------|------------------------------------------------|
| Capacities                                  | Metric                                         |
| Max. capacity                               | 3000 kg                                        |
| Max. lifting height                         | 8.85 m                                         |
| Maximum outreach                            | 6.05 m                                         |
| Weight and dimensions                       |                                                |
| Overall length to carriage                  | l11 4.67 m                                     |
| Overall length (with forks)                 | l1 5.77 m                                      |
| Overall width                               | b1 1.99 m                                      |
| Overall height                              | h17 1.99 m                                     |
| Wheelbase                                   | y 2.69 m                                       |
| Ground clearance                            | m4 0.35 m                                      |
| Overall cab width                           | b4 0.79 m                                      |
| Tilt-up angle                               | a4 11 °                                        |
| Tilt-down angle                             | a5 116°                                        |
| External turning radius (over tyres)        | Wa1 3.33 m                                     |
| Unladen weight                              | 6500 kg                                        |
| Overall weight                              | 6500 kg                                        |
| Tires type                                  | Inflatable                                     |
| Standard tires                              | Alliance - 380/75 R20 148A8 A580               |
| Forks length / width / section              | I / e / s 1070 mm x 100 mm x 50 mm             |
| Performances                                |                                                |
| Lifting                                     | 10.24 s                                        |
| Lowering                                    | 7.95 s                                         |
| Extension                                   | 9.89 s                                         |
| Crowd                                       | 3.06 s                                         |
| Dump                                        | 2.44 s                                         |
| Engine                                      | 2.44 0                                         |
| Engine brand                                | Kubota                                         |
| Engine norm                                 | Stage V                                        |
| Engine model                                | V3307-CR-TE58                                  |
| Number of cylinders / Capacity of cylinders | 4 - 3331 cm <sup>3</sup>                       |
| I.C. Engine power rating - Power            | 75 Hp / 54.60 kW                               |
| Max. torque / Engine rotation               | 265 Nm @ 1400 rpm                              |
| Drawbar pull (Laden)                        | 3860 daN                                       |
| Transmission                                | 0000 duli                                      |
| Transmission type                           | Hydrostatic                                    |
| Number of gears (forward / reverse)         | 2/2                                            |
| Max. travel speed                           | 24.90 km/h                                     |
| Service brake                               | Hydraulic                                      |
| Hydraulics                                  | Trydiauno                                      |
| Hydraulic pump type                         | Gear pump                                      |
| Hydraulic flow / Pressure                   | 88 l/min-245 bar                               |
| Tank capacities                             | 00 I/IIIII1*243 Dai                            |
| Engine oil                                  | 111                                            |
| Hydraulic oil                               | 1151                                           |
| Fuel tank                                   | 901                                            |
| Noise and vibration                         | 901                                            |
|                                             | 74 dB                                          |
| Noise at driving position (LpA)             |                                                |
| Noise to environment (LwA)                  | 103 dB                                         |
| Vibration on hands/arms                     | < 2.50 m/s²                                    |
| Miscellaneous  Obscionwheels (front trans)  | A 12                                           |
| Steering wheels (front / rear)              | 2/2                                            |
| Cab certification                           | Cabin ROPS - FOPS level 2                      |

### MT 930 HA - Dimensional drawing