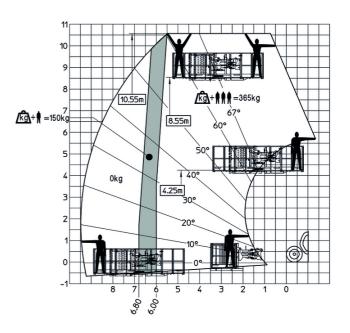

| 74 dB                                          |
| Noise at driving position (LpA)             |                                                |
| Noise to environment (LwA)                  | 103 dB                                         |
| Vibration on hands/arms                     | < 2.50 m/s²                                    |
| Miscellaneous  Obscionwheels (front trans)  | A 12                                           |
| Steering wheels (front / rear)              | 2/2                                            |
| Cab certification                           | Cabin ROPS - FOPS level 2                      |

### MT 930 HA - Dimensional drawing







#### MT 930 HA - Load chart

#### Machine on tires with forks Metric

# 

#### Machine with Man basket - Metric







#### **Head Office**

B.P. 249 - 430 rue de l'Aubinière 44150 Ancenis Cedex - France Tel: +33 (0)2 40 09 10 11 - Fax: +33 (0)2 40 09 10 97 www.manitou.com



This publication provides a description of the configuration versions and options for Manitou products, which may differ for equipment. The equipment presented in this brochure may be part of a series, as an option, or it may not be available, depending on the versions. Manitou reserves the right, at any time and without notice, to amend the specifications described and represented. The specifications provided do not bind the manufacturer. For more details, please contact your Manitou agent. This is not a contractually binding document. The presentation of the products is not contractually binding. List of specifications non-exh