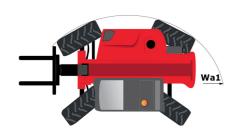

## **MT 930 HA**

|                                             | MT 930 HA Created on August 11, 2025 at 6:20 F |
|---------------------------------------------|------------------------------------------------|
| Capacities                                  | Metric                                         |
| Max. capacity                               | 3000 kg                                        |
| Max. lifting height                         | 8.85 m                                         |
| Maximum outreach                            | 6.05 m                                         |
| Weight and dimensions                       |                                                |
| Overall length to carriage                  | l11 4.67 m                                     |
| Overall length (with forks)                 | l1 5.77 m                                      |
| Overall width                               | b1 1.99 m                                      |
| Overall height                              | h17 1.99 m                                     |
| Wheelbase                                   | y 2.69 m                                       |
| Ground clearance                            | m4 0.35 m                                      |
| Overall cab width                           | b4 0.79 m                                      |
| Tilt-up angle                               | a4 11 °                                        |
| Tilt-down angle                             | a5 116°                                        |
| External turning radius (over tyres)        | Wa1 3.33 m                                     |
| Unladen weight                              | 6500 kg                                        |
| Overall weight                              | 6500 kg                                        |
| Tires type                                  | Inflatable                                     |
| Standard tires                              | Alliance - 380/75 R20 148A8 A580               |
| Forks length / width / section              | I / e / s 1070 mm x 100 mm x 50 mm             |
| Performances                                |                                                |
| Lifting                                     | 10.24 s                                        |
| Lowering                                    | 7.95 s                                         |
| Extension                                   | 9.89 s                                         |
| Crowd                                       | 3.06 s                                         |
| Dump                                        | 2.44 s                                         |
| Engine                                      | 2.44 0                                         |
| Engine brand                                | Kubota                                         |
| Engine norm                                 | Stage V                                        |
| Engine model                                | V3307-CR-TE58                                  |
| Number of cylinders / Capacity of cylinders | 4 - 3331 cm <sup>3</sup>                       |
| I.C. Engine power rating - Power            | 75 Hp / 54.60 kW                               |
| Max. torque / Engine rotation               | 265 Nm @ 1400 rpm                              |
| Drawbar pull (Laden)                        | 3860 daN                                       |
| Transmission                                | 0000 duli                                      |
| Transmission type                           | Hydrostatic                                    |
| Number of gears (forward / reverse)         | 2/2                                            |
| Max. travel speed                           | 24.90 km/h                                     |
| Service brake                               | Hydraulic                                      |
| Hydraulics                                  | Trydiauno                                      |
| Hydraulic pump type                         | Gear pump                                      |
| Hydraulic flow / Pressure                   | 88 l/min-245 bar                               |
| Tank capacities                             | 00 I/IIIII1*243 Dai                            |
| Engine oil                                  | 111                                            |
| Hydraulic oil                               | 1151                                           |
| Fuel tank                                   | 901                                            |
| Noise and vibration                         | 901                                            |
|                                             | 74 dB                                          |
| Noise at driving position (LpA)             |                                                |
| Noise to environment (LwA)                  | 103 dB                                         |
| Vibration on hands/arms                     | < 2.50 m/s²                                    |
| Miscellaneous  Obscionwheels (front trans)  | A 12                                           |
| Steering wheels (front / rear)              | 2/2                                            |
| Cab certification                           | Cabin ROPS - FOPS level 2                      |