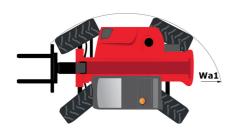

## MT 930 HA - Dimensional drawing

# **MT 930 HA**

|                                             | мт <b>930 на</b> Created on August 2, 2025 at 1:56 AM |
|---------------------------------------------|-------------------------------------------------------|
| Capacities                                  | Metric                                                |
| Max. capacity                               | 3000 kg                                               |
| Max. lifting height                         | 8.85 m                                                |
| Maximum outreach                            | 6.05 m                                                |
| Weight and dimensions                       |                                                       |
| Overall length to carriage                  | l11 4.67 m                                            |
| Overall length (with forks)                 | l1 5.77 m                                             |
| Overall width                               | b1 1.99 m                                             |
| Overall height                              | h17 1.99 m                                            |
| Wheelbase                                   | y 2.69 m                                              |
| Ground clearance                            | m4 0.35 m                                             |
| Overall cab width                           | b4 0.79 m                                             |
| Tilt-up angle                               | a4 11 °                                               |
| Tilt-down angle                             | a5 116°                                               |
| External turning radius (over tyres)        | Wa1 3.33 m                                            |
| Unladen weight                              | 6500 kg                                               |
|                                             |                                                       |
| Overall weight                              | 6500 kg<br>Inflatable                                 |
| Tires type                                  |                                                       |
| Standard tires                              | Alliance - 380/75 R20 148A8 A580                      |
| Forks length / width / section              | I / e / s 1070 mm x 100 mm x 50 mm                    |
| Performances                                | 10.04                                                 |
| Lifting                                     | 10.24 s                                               |
| Lowering                                    | 7.95 s                                                |
| Extension                                   | 9.89 s                                                |
| Crowd                                       | 3.06 s                                                |
| Dump                                        | 2.44 s                                                |
| Engine                                      |                                                       |
| Engine brand                                | Kubota                                                |
| Engine norm                                 | Stage V                                               |
| Engine model                                | V3307-CR-TE58                                         |
| Number of cylinders / Capacity of cylinders | 4 - 3331 cm³                                          |
| I.C. Engine power rating - Power            | 75 Hp / 54.60 kW                                      |
| Max. torque / Engine rotation               | 265 Nm @ 1400 rpm                                     |
| Drawbar pull (Laden)                        | 3860 daN                                              |
| Transmission                                |                                                       |
| Transmission type                           | Hydrostatic                                           |
| Number of gears (forward / reverse)         | 2/2                                                   |
| Max. travel speed                           | 24.90 km/h                                            |
| Service brake                               | Hydraulic                                             |
| Hydraulics                                  |                                                       |
| Hydraulic pump type                         | Gear pump                                             |
| Hydraulic flow / Pressure                   | 88 l/min-245 bar                                      |
| Tank capacities                             |                                                       |
| Engine oil                                  | 111                                                   |
| Hydraulic oil                               | 115 I                                                 |
| Fuel tank                                   | 90 I                                                  |
| Noise and vibration                         |                                                       |
| Noise at driving position (LpA)             | 74 dB                                                 |
| Noise to environment (LwA)                  | 103 dB                                                |
| Vibration on hands/arms                     | < 2.50 m/s <sup>2</sup>                               |
| Miscellaneous                               |                                                       |
| Steering wheels (front / rear)              | 2/2                                                   |
| Cab certification                           | Cabin ROPS - FOPS level 2                             |