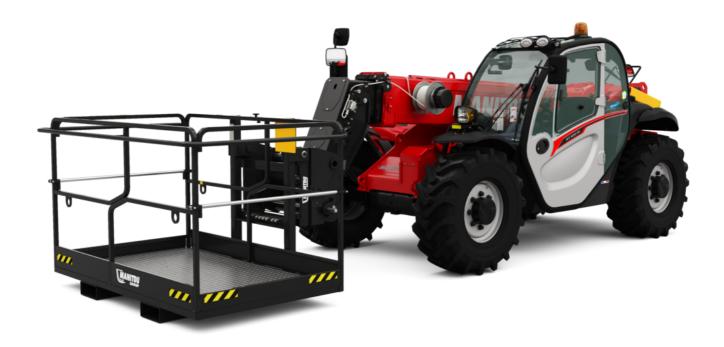

Technical sheet:

# **MT 930 HA**





|                                             | мт <b>930 на</b> Created on August 2, 2025 at 1:56 AM |
|---------------------------------------------|-------------------------------------------------------|
| Capacities                                  | Metric                                                |
| Max. capacity                               | 3000 kg                                               |
| Max. lifting height                         | 8.85 m                                                |
| Maximum outreach                            | 6.05 m                                                |
| Weight and dimensions                       |                                                       |
| Overall length to carriage                  | l11 4.67 m