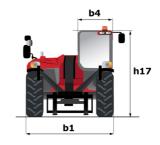

## MT 930 HA - Dimensional drawing

# **MT 930 HA**

|                                             | мт <b>930 на</b> Created on August 2, 2025 at 1:56 AM |
|---------------------------------------------|-------------------------------------------------------|
| Capacities                                  | Metric                                                |
| Max. capacity                               | 3000 kg                                               |
| Max. lifting height                         | 8.85 m                                                |
| Maximum outreach                            | 6.05 m                                                |
| Weight and dimensions                       |                                                       |
| Overall length to carriage                  | l11 4.67 m                                            |
| Overall length (with forks)                 | l1 5.77 m                                             |
| Overall width                               | b1 1.99 m                                             |
| Overall height                              | h17 1.99 m                                            |
| Wheelbase                                   | y 2.69 m                                              |
| Ground clearance                            | m4 0.35 m                                             |
| Overall cab width                           | b4 0.79 m                                             |
| Tilt-up angle                               | a4 11 °                                               |
| Tilt-down angle                             | a5 116°                                               |
| External turning radius (over tyres)        | Wa1 3.33 m                                            |
| Unladen weight                              | 6500 kg                                               |
|                                             |                                                       |
| Overall weight                              | 6500 kg<br>Inflatable                                 |
| Tires type                                  |                                                       |
| Standard tires                              | Alliance - 380/75 R20 148A8 A580                      |
| Forks length / width / section              | I / e / s 1070 mm x 100 mm x 50 mm                    |
| Performances                                | 10.04                                                 |
| Lifting                                     | 10.24 s                                               |
| Lowering                                    | 7.95 s                                                |
| Extension                                   | 9.89 s                                                |
| Crowd                                       | 3.06 s                                                |
| Dump                                        | 2.44 s                                                |
| Engine                                      |                                                       |
| Engine brand                                | Kubota                                                |
| Engine norm                                 | Stage V                                               |
| Engine model                                | V3307-CR-TE58                                         |
| Number of cylinders / Capacity of cylinders | 4 - 3331 cm³                                          |
| I.C. Engine power rating - Power            | 75 Hp / 54.60 kW                                      |
| Max. torque / Engine rotation               | 265 Nm @ 1400 rpm                                     |
| Drawbar pull (Laden)                        | 3860 daN                                              |
| Transmission                                |                                                       |
| Transmission type                           | Hydrostatic                                           |
| Number of gears (forward / reverse)         | 2/2                                                   |
| Max. travel speed                           | 24.90 km/h                                            |
| Service brake                               | Hydraulic                                             |
| Hydraulics                                  |                                                       |
| Hydraulic pump type                         | Gear pump                                             |
| Hydraulic flow / Pressure                   | 88 l/min-245 bar                                      |
| Tank capacities                             |                                                       |
| Engine oil                                  | 111                                                   |
| Hydraulic oil                               | 115 I                                                 |
| Fuel tank                                   | 90 I                                                  |
| Noise and vibration                         |                                                       |
| Noise at driving position (LpA)             | 74 dB                                                 |
| Noise to environment (LwA)                  | 103 dB                                                |
| Vibration on hands/arms                     | < 2.50 m/s <sup>2</sup>                               |
| Miscellaneous                               |                                                       |
| Steering wheels (front / rear)              | 2/2                                                   |
| Cab certification                           | Cabin ROPS - FOPS level 2                             |