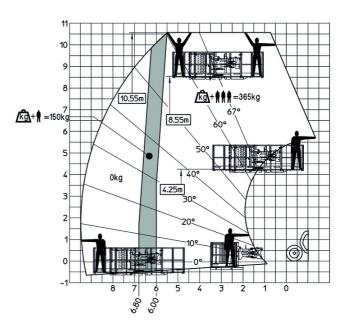

### MT 930 HA - Load chart

# 8.85 9 40° 8 7 30° 6 5 20° 4 3 10° 2 1 7 6 5 4 3 2 1 0