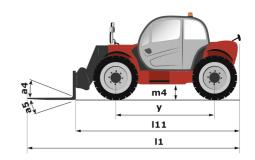

## MT 930 HA - Dimensional drawing

# **MT 930 HA**

|                                             | мт <b>930 на</b> Created on August 2, 2025 at 1:56 AM |
|---------------------------------------------|-------------------------------------------------------|
| Capacities                                  | Metric                                                |
| Max. capacity                               | 3000 kg                                               |
| Max. lifting height                         | 8.85 m                                                |
| Maximum outreach                            | 6.05 m                                                |
| Weight and dimensions                       |                                                       |
| Overall length to carriage                  | l11 4.67 m                                            |
| Overall length (with forks)                 | l1 5.77 m                                             |
| Overall width                               | b1 1.99 m                                             |
| Overall height                              | h17 1.99 m                                            |
| Wheelbase                                   | y 2.69 m                                              |
| Ground clearance                            | m4 0.35 m                                             |
| Overall cab width                           | b4 0.79 m                                             |
| Tilt-up angle                               | a4 11 °                                               |
| Tilt-down angle                             | a5 116°                                               |
| External turning radius (over tyres)        | Wa1 3.33 m                                            |
| Unladen weight                              | 6500 kg                                               |
|                                             |                                                       |
| Overall weight                              | 6500 kg<br>Inflatable                                 |
| Tires type                                  |                                                       |
| Standard tires                              | Alliance - 380/75 R20 148A8 A580                      |
| Forks length / width / section              | I / e / s 1070 mm x 100 mm x 50 mm                    |
| Performances                                | 10.04                                                 |
| Lifting                                     | 10.24 s                                               |
| Lowering                                    | 7.95 s                                                |
| Extension                                   | 9.89 s                                                |
| Crowd                                       | 3.06 s                                                |
| Dump                                        | 2.44 s                                                |
| Engine                                      |                                                       |
| Engine brand                                | Kubota                                                |
| Engine norm                                 | Stage V                                               |
| Engine model                                | V3307-CR-TE58                                         |
| Number of cylinders / Capacity of cylinders | 4 - 3331 cm³                                          |
| I.C. Engine power rating - Power            | 75 Hp / 54.60 kW                                      |
| Max. torque / Engine rotation               | 265 Nm @ 1400 rpm                                     |
| Drawbar pull (Laden)                        | 3860 daN                                              |
| Transmission                                |                                                       |
| Transmission type                           | Hydrostatic                                           |
| Number of gears (forward / reverse)         | 2/2                                                   |
| Max. travel speed                           | 24.90 km/h                                            |
| Service brake                               | Hydraulic                                             |
| Hydraulics                                  |                                                       |
| Hydraulic pump type                         | Gear pump                                             |
| Hydraulic flow / Pressure                   | 88 l/min-245 bar                                      |
| Tank capacities                             |                                                       |
| Engine oil                                  | 111                                                   |
| Hydraulic oil                               | 115 I                                                 |
| Fuel tank                                   | 90 I                                                  |
| Noise and vibration                         |                                                       |
| Noise at driving position (LpA)             | 74 dB                                                 |
| Noise to environment (LwA)                  | 103 dB                                                |
| Vibration on hands/arms                     | < 2.50 m/s <sup>2</sup>                               |
| Miscellaneous                               |                                                       |
| Steering wheels (front / rear)              | 2/2                                                   |
| Cab certification                           | Cabin ROPS - FOPS level 2                             |