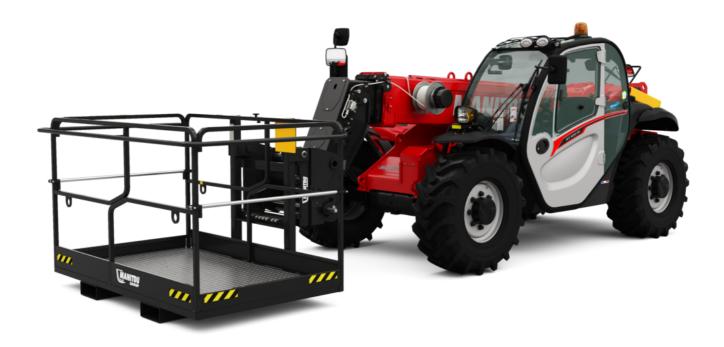

Technical sheet:

## **MT 930 HA**





|                                             | MT 930 HA Created on August 2, 2025 at 1:55 AM |
|---------------------------------------------|------------------------------------------------|
| Capacities                                  | Metric                                         |
| Max. capacity                               | 3000 kg                                        |
| Max. lifting height                         | 8.85 m                                         |
| Maximum outreach                            | 6.05 m                                         |
| Weight and dimensions                       |                                                |
| Overall length to carriage                  | l11 4.67 m                                     |
| Overall length (wi