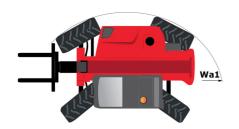

### MT 930 HA - Dimensional drawing

## **MT 930 HA**

|                                             | MT 930 HA Created on August 2, 2025 at 1:55 AM |
|---------------------------------------------|------------------------------------------------|
| Capacities                                  | Metric                                         |
| Max. capacity                               | 3000 kg                                        |
| Max. lifting height                         | 8.85 m                                         |
| Maximum outreach                            | 6.05 m                                         |
| Weight and dimensions                       |                                                |
| Overall length to carriage                  | l11 4.67 m                                     |
| Overall length (with forks)                 | I1 5.77 m                                      |
| Overall width                               | b1 1.99 m                                      |
| Overall height                              | h17 1.99 m                                     |
| Wheelbase                                   | у 2.69 m                                       |
| Ground clearance                            | m4 0.35 m                                      |
|                                             |                                                |
| Overall cab width                           | b4 0.79 m                                      |
| Tilt-up angle                               | a4 11 °                                        |
| Tilt-down angle                             | a5 116 °                                       |
| External turning radius (over tyres)        | Wa1 3.33 m                                     |
| Unladen weight                              | 6500 kg                                        |
| Overall weight                              | 6500 kg                                        |
| Tires type                                  | Inflatable                                     |
| Standard tires                              | Alliance - 380/75 R20 148A8 A580               |
| Forks length / width / section              | I / e / s 1070 mm x 100 mm x 50 mm             |
| Performances                                |                                                |
| Lifting                                     | 10.24 s                                        |
| Lowering                                    | 7.95 s                                         |
| Extension                                   | 9.89 s                                         |
| Crowd                                       | 3.06 s                                         |
| Dump                                        | 2.44 s                                         |
| Engine                                      |                                                |
| Engine brand                                | Kubota                                         |
| Engine norm                                 | Stage V                                        |
| Engine model                                | V3307-CR-TE58                                  |
| Number of cylinders / Capacity of cylinders | 4 - 3331 cm <sup>3</sup>                       |
| I.C. Engine power rating - Power            | 75 Hp / 54.60 kW                               |
| Max. torque / Engine rotation               | 265 Nm @ 1400 rpm                              |
| Drawbar pull (Laden)                        | 3860 daN                                       |
| Transmission                                | 3000 daiv                                      |
|                                             | Hydrostatic                                    |
| Transmission type                           |                                                |
| Number of gears (forward / reverse)         | 2/2                                            |
| Max. travel speed                           | 24.90 km/h                                     |
| Service brake                               | Hydraulic                                      |
| Hydraulics                                  |                                                |
| Hydraulic pump type                         | Gear pump                                      |
| Hydraulic flow / Pressure                   | 88 I/min-245 bar                               |
| Tank capacities                             |                                                |
| Engine oil                                  | 111                                            |
| Hydraulic oil                               | 1151                                           |
| Fuel tank                                   | 90                                             |
| Noise and vibration                         |                                                |
| Noise at driving position (LpA)             | 74 dB                                          |
| Noise to environment (LwA)                  | 103 dB                                         |
| Vibration on hands/arms                     | < 2.50 m/s²                                    |
| Miscellaneous                               |                                                |
| Steering wheels (front / rear)              | 2/2                                            |
| Cab certification                           | Cabin ROPS - FOPS level 2                      |