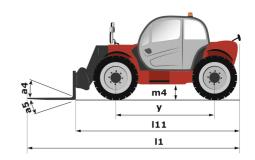

### MT 930 HA - Dimensional drawing

## **MT 930 HA**

|                                             | MT 930 HA Created on August 2, 2025 at 1:55 AM |
|---------------------------------------------|------------------------------------------------|
| Capacities                                  | Metric                                         |
| Max. capacity                               | 3000 kg                                        |
| Max. lifting height                         | 8.85 m                                         |
| Maximum outreach                            | 6.05 m                                         |
| Weight and dimensions                       |                                                |
| Overall length to carriage                  | l11 4.67 m                                     |
| Overall length (with forks)                 | I1 5.77 m                                      |
| Overall width                               | b1 1.99 m                                      |
| Overall height                              | h17 1.99 m                                     |
| Wheelbase                                   | у 2.69 m                                       |
| Ground clearance                            | m4 0.35 m                                      |
|                                             |                                                |
| Overall cab width                           | b4 0.79 m                                      |
| Tilt-up angle                               | a4 11 °                                        |
| Tilt-down angle                             | a5 116 °                                       |
| External turning radius (over tyres)        | Wa1 3.33 m                                     |
| Unladen weight                              | 6500 kg                                        |
| Overall weight                              | 6500 kg                                        |
| Tires type                                  | Inflatable                                     |
| Standard tires                              | Alliance - 380/75 R20 148A8 A580               |
| Forks length / width / section              | I / e / s 1070 mm x 100 mm x 50 mm             |
| Performances                                |                                                |
| Lifting                                     | 10.24 s                                        |
| Lowering                                    | 7.95 s                                         |
| Extension                                   | 9.89 s                                         |
| Crowd                                       | 3.06 s                                         |
| Dump                                        | 2.44 s                                         |
| Engine                                      |                                                |
| Engine brand                                | Kubota                                         |
| Engine norm                                 | Stage V                                        |
| Engine model                                | V3307-CR-TE58                                  |
| Number of cylinders / Capacity of cylinders | 4 - 3331 cm <sup>3</sup>                       |
| I.C. Engine power rating - Power            | 75 Hp / 54.60 kW                               |
| Max. torque / Engine rotation               | 265 Nm @ 1400 rpm                              |
| Drawbar pull (Laden)                        | 3860 daN                                       |
| Transmission                                | 3000 daiv                                      |
|                                             | Hydrostatic                                    |
| Transmission type                           |                                                |
| Number of gears (forward / reverse)         | 2/2                                            |
| Max. travel speed                           | 24.90 km/h                                     |
| Service brake                               | Hydraulic                                      |
| Hydraulics                                  |                                                |
| Hydraulic pump type                         | Gear pump                                      |
| Hydraulic flow / Pressure                   | 88 I/min-245 bar                               |
| Tank capacities                             |                                                |
| Engine oil                                  | 111                                            |
| Hydraulic oil                               | 1151                                           |
| Fuel tank                                   | 90                                             |
| Noise and vibration                         |                                                |
| Noise at driving position (LpA)             | 74 dB                                          |
| Noise to environment (LwA)                  | 103 dB                                         |
| Vibration on hands/arms                     | < 2.50 m/s²                                    |
| Miscellaneous                               |                                                |
| Steering wheels (front / rear)              | 2/2                                            |
| Cab certification                           | Cabin ROPS - FOPS level 2                      |