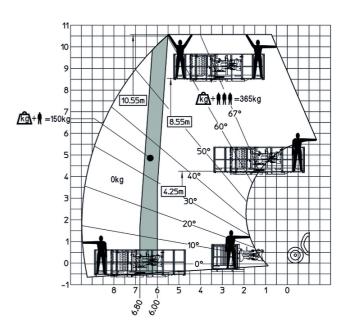

|                                                |
| Noise at driving position (LpA)             | 74 dB                                          |
| Noise to environment (LwA)                  | 103 dB                                         |
| Vibration on hands/arms                     | < 2.50 m/s²                                    |
| Miscellaneous                               |                                                |
| Steering wheels (front / rear)              | 2/2                                            |
| Cab certification                           | Cabin ROPS - FOPS level 2                      |

### MT 930 HA - Dimensional drawing







#### MT 930 HA - Load chart

#### Machine on tires with forks Metric

# 

#### Machine with Man basket - Metric







#### **Head Office**

B.P. 249 - 430 rue de l'Aubinière 44150 Ancenis Cedex - France Tel: +33 (0)2 40 09 10 11 - Fax: +33 (0)2 40 09 10 97 www.manitou.com



This publication provides a description of the configuration versions and options for Manitou products, which may differ for equipment. The equipment presented in this brochure may be part of a series, as an option, or it may not be available, depending on the versions. Manitou reserves the right, at any time and without notice, to amend the specifications described and represented. The specifications provided do not bind the manufacturer. For more details, please contact your Manitou agent. This is not a contractually binding document. The presentation of the products is not contractually binding. List of specifications non-exh