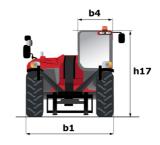

### MT 930 HA - Dimensional drawing

## **MT 930 HA**

|                                             | MT 930 HA Created on August 2, 2025 at 1:55 AM |
|---------------------------------------------|------------------------------------------------|
| Capacities                                  | Metric                                         |
| Max. capacity                               | 3000 kg                                        |
| Max. lifting height                         | 8.85 m                                         |
| Maximum outreach                            | 6.05 m                                         |
| Weight and dimensions                       |                                                |
| Overall length to carriage                  | l11 4.67 m                                     |
| Overall length (with forks)                 | I1 5.77 m                                      |
| Overall width                               | b1 1.99 m                                      |
| Overall height                              | h17 1.99 m                                     |
| Wheelbase                                   | у 2.69 m                                       |
| Ground clearance                            | m4 0.35 m                                      |
|                                             |                                                |
| Overall cab width                           | b4 0.79 m                                      |
| Tilt-up angle                               | a4 11 °                                        |
| Tilt-down angle                             | a5 116 °                                       |
| External turning radius (over tyres)        | Wa1 3.33 m                                     |
| Unladen weight                              | 6500 kg                                        |
| Overall weight                              | 6500 kg                                        |
| Tires type                                  | Inflatable                                     |
| Standard tires                              | Alliance - 380/75 R20 148A8 A580               |
| Forks length / width / section              | I / e / s 1070 mm x 100 mm x 50 mm             |
| Performances                                |                                                |
| Lifting                                     | 10.24 s                                        |
| Lowering                                    | 7.95 s                                         |
| Extension                                   | 9.89 s                                         |
| Crowd                                       | 3.06 s                                         |
| Dump                                        | 2.44 s                                         |
| Engine                                      |                                                |
| Engine brand                                | Kubota                                         |
| Engine norm                                 | Stage V                                        |
| Engine model                                | V3307-CR-TE58                                  |
| Number of cylinders / Capacity of cylinders | 4 - 3331 cm <sup>3</sup>                       |
| I.C. Engine power rating - Power            | 75 Hp / 54.60 kW                               |
| Max. torque / Engine rotation               | 265 Nm @ 1400 rpm                              |
| Drawbar pull (Laden)                        | 3860 daN                                       |
| Transmission                                | 3000 daiv                                      |
|                                             | Hydrostatic                                    |
| Transmission type                           |                                                |
| Number of gears (forward / reverse)         | 2/2                                            |
| Max. travel speed                           | 24.90 km/h                                     |
| Service brake                               | Hydraulic                                      |
| Hydraulics                                  |                                                |
| Hydraulic pump type                         | Gear pump                                      |
| Hydraulic flow / Pressure                   | 88 I/min-245 bar                               |
| Tank capacities                             |                                                |
| Engine oil                                  | 111                                            |
| Hydraulic oil                               | 1151                                           |
| Fuel tank                                   | 90                                             |
| Noise and vibration                         |                                                |
| Noise at driving position (LpA)             | 74 dB                                          |
| Noise to environment (LwA)                  | 103 dB                                         |
| Vibration on hands/arms                     | < 2.50 m/s²                                    |
| Miscellaneous                               |                                                |
| Steering wheels (front / rear)              | 2/2                                            |
| Cab certification                           | Cabin ROPS - FOPS level 2                      |