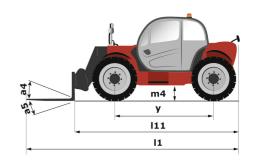

## MT 930 HA

|                                             | <b>мт эзо на</b> Created on August 2, 2025 at 1:47 AM |
|---------------------------------------------|-------------------------------------------------------|
| Capacities                                  | Metric                                                |
| Max. capacity                               | 3000 kg                                               |
| Max. lifting height                         | 8.85 m                                                |
| Maximum outreach                            | 6.05 m                                                |
| Weight and dimensions                       |                                                       |
| Overall length to carriage                  | I11 4.67 m                                            |
| Overall length (with forks)                 | l1 5.77 m                                             |
| Overall width                               | b1 1.99 m                                             |
| Overall height                              | h17 1.99 m                                            |
| Wheelbase                                   | y 2.69 m                                              |
| Ground clearance                            | m4 0.35 m                                             |
| Overall cab width                           | b4 0.79 m                                             |
| Tilt-up angle                               | a4 11 °                                               |
| Tilt-down angle                             | a5 116°                                               |
| External turning radius (over tyres)        | Wa1 3.33 m                                            |
| Unladen weight                              | 6500 kg                                               |
| Overall weight                              | 6500 kg                                               |
| Tires type                                  | Inflatable                                            |
| Standard tires                              | Alliance - 380/75 R20 148A8 A580                      |
| Forks length / width / section              | 1 / e / s 1070 mm x 100 mm x 50 mm                    |
| Performances                                | 17 e 7 S 1070 IIIII X 100 IIIII X 30 IIIII            |
| Lifting                                     | 10.24 s                                               |
| Lowering                                    | 7.95 s                                                |
| Extension                                   | 9.89 s                                                |
| Crowd                                       | 3.06 s                                                |
|                                             | 2.44 s                                                |
| Dump                                        | 2.44 \$                                               |
| Engine                                      | Kubata                                                |
| Engine brand                                | Kubota                                                |
| Engine norm                                 | Stage V                                               |
| Engine model                                | V3307-CR-TE58                                         |
| Number of cylinders / Capacity of cylinders | 4 - 3331 cm³                                          |
| I.C. Engine power rating - Power            | 75 Hp / 54.60 kW                                      |
| Max. torque / Engine rotation               | 265 Nm @ 1400 rpm                                     |
| Drawbar pull (Laden)                        | 3860 daN                                              |
| Transmission                                |                                                       |
| Transmission type                           | Hydrostatic                                           |
| Number of gears (forward / reverse)         | 2/2                                                   |
| Max. travel speed                           | 24.90 km/h                                            |
| Service brake                               | Hydraulic                                             |
| Hydraulics                                  |                                                       |
| Hydraulic pump type                         | Gear pump                                             |
| Hydraulic flow / Pressure                   | 88 l/min-245 bar                                      |
| Tank capacities                             |                                                       |
| Engine oil                                  | 111                                                   |
| Hydraulic oil                               | 1151                                                  |
| Fuel tank                                   | 90 l                                                  |
| Noise and vibration                         |                                                       |
| Noise at driving position (LpA)             | 74 dB                                                 |
| Noise to environment (LwA)                  | 103 dB                                                |
| Vibration on hands/arms                     | < 2.50 m/s²                                           |
| Miscellaneous                               |                                                       |
| Steering wheels (front / rear)              | 2/2                                                   |
| Cab certification                           | Cabin ROPS - FOPS level 2                             |

### MT 930 HA - Dimensional drawing