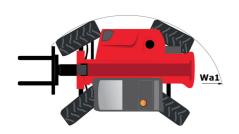

## MT 930 HA

|                                             | <b>мт эзо на</b> Created on August 2, 2025 at 1:47 AM |
|---------------------------------------------|-------------------------------------------------------|
| Capacities                                  | Metric                                                |
| Max. capacity                               | 3000 kg                                               |
| Max. lifting height                         | 8.85 m                                                |
| Maximum outreach                            | 6.05 m                                                |
| Weight and dimensions                       |                                                       |
| Overall length to carriage                  | I11 4.67 m                                            |
| Overall length (with forks)                 | l1 5.77 m                                             |
| Overall width                               | b1 1.99 m                                             |
| Overall height                              | h17 1.99 m                                            |
| Wheelbase                                   | y 2.69 m                                              |
| Ground clearance                            | m4 0.35 m                                             |
| Overall cab width                           | b4 0.79 m                                             |
| Tilt-up angle                               | a4 11 °                                               |
| Tilt-down angle                             | a5 116°                                               |
| External turning radius (over tyres)        | Wa1 3.33 m                                            |
| Unladen weight                              | 6500 kg                                               |
| Overall weight                              | 6500 kg                                               |
| Tires type                                  | Inflatable                                            |
| Standard tires                              | Alliance - 380/75 R20 148A8 A580                      |
| Forks length / width / section              | 1 / e / s 1070 mm x 100 mm x 50 mm                    |
| Performances                                | 17 e 7 S 1070 IIIII X 100 IIIII X 30 IIIII            |
| Lifting                                     | 10.24 s                                               |
| Lowering                                    | 7.95 s                                                |
| Extension                                   | 9.89 s                                                |
| Crowd                                       | 3.06 s                                                |
|                                             | 2.44 s                                                |
| Dump                                        | 2.44 \$                                               |
| Engine                                      | Kubata                                                |
| Engine brand                                | Kubota                                                |
| Engine norm                                 | Stage V                                               |
| Engine model                                | V3307-CR-TE58                                         |
| Number of cylinders / Capacity of cylinders | 4 - 3331 cm³                                          |
| I.C. Engine power rating - Power            | 75 Hp / 54.60 kW                                      |
| Max. torque / Engine rotation               | 265 Nm @ 1400 rpm                                     |
| Drawbar pull (Laden)                        | 3860 daN                                              |
| Transmission                                |                                                       |
| Transmission type                           | Hydrostatic                                           |
| Number of gears (forward / reverse)         | 2/2                                                   |
| Max. travel speed                           | 24.90 km/h                                            |
| Service brake                               | Hydraulic                                             |
| Hydraulics                                  |                                                       |
| Hydraulic pump type                         | Gear pump                                             |
| Hydraulic flow / Pressure                   | 88 l/min-245 bar                                      |
| Tank capacities                             |                                                       |
| Engine oil                                  | 111                                                   |
| Hydraulic oil                               | 1151                                                  |
| Fuel tank                                   | 90 l                                                  |
| Noise and vibration                         |                                                       |
| Noise at driving position (LpA)             | 74 dB                                                 |
| Noise to environment (LwA)                  | 103 dB                                                |
| Vibration on hands/arms                     | < 2.50 m/s²                                           |
| Miscellaneous                               |                                                       |
| Steering wheels (front / rear)              | 2/2                                                   |
| Cab certification                           | Cabin ROPS - FOPS level 2                             |