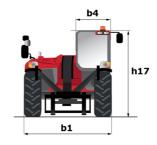

## MT 930 HA

|                                             | <b>мт эзо на</b> Created on August 2, 2025 at 1:47 AM |
|---------------------------------------------|-------------------------------------------------------|
| Capacities                                  | Metric                                                |
| Max. capacity                               | 3000 kg                                               |
| Max. lifting height                         | 8.85 m                                                |
| Maximum outreach                            | 6.05 m                                                |
| Weight and dimensions                       |                                                       |
| Overall length to carriage                  | I11 4.67 m                                            |
| Overall length (with forks)                 | l1 5.77 m                                             |
| Overall width                               | b1 1.99 m                                             |
| Overall height                              | h17 1.99 m                                            |
| Wheelbase                                   | y 2.69 m                                              |
| Ground clearance                            | m4 0.35 m                                             |
| Overall cab width                           | b4 0.79 m                                             |
| Tilt-up angle                               | a4 11 °                                               |
| Tilt-down angle                             | a5 116°                                               |
| External turning radius (over tyres)        | Wa1 3.33 m                                            |
| Unladen weight                              | 6500 kg                                               |
| Overall weight                              | 6500 kg                                               |
| Tires type                                  | Inflatable                                            |
| Standard tires                              | Alliance - 380/75 R20 148A8 A580                      |
| Forks length / width / section              | 1 / e / s 1070 mm x 100 mm x 50 mm                    |
| Performances                                | 17 e 7 S 1070 IIIII X 100 IIIII X 30 IIIII            |
| Lifting                                     | 10.24 s                                               |
| Lowering                                    | 7.95 s                                                |
| Extension                                   | 9.89 s                                                |
| Crowd                                       | 3.06 s                                                |
|                                             | 2.44 s                                                |
| Dump                                        | 2.44 \$                                               |
| Engine                                      | Kubata                                                |
| Engine brand                                | Kubota                                                |
| Engine norm                                 | Stage V                                               |
| Engine model                                | V3307-CR-TE58                                         |
| Number of cylinders / Capacity of cylinders | 4 - 3331 cm³                                          |
| I.C. Engine power rating - Power            | 75 Hp / 54.60 kW                                      |
| Max. torque / Engine rotation               | 265 Nm @ 1400 rpm                                     |
| Drawbar pull (Laden)                        | 3860 daN                                              |
| Transmission                                |                                                       |
| Transmission type                           | Hydrostatic                                           |
| Number of gears (forward / reverse)         | 2/2                                                   |
| Max. travel speed                           | 24.90 km/h                                            |
| Service brake                               | Hydraulic                                             |
| Hydraulics                                  |                                                       |
| Hydraulic pump type                         | Gear pump                                             |
| Hydraulic flow / Pressure                   | 88 l/min-245 bar                                      |
| Tank capacities                             |                                                       |
| Engine oil                                  | 111                                                   |
| Hydraulic oil                               | 1151                                                  |
| Fuel tank                                   | 90 l                                                  |
| Noise and vibration                         |                                                       |
| Noise at driving position (LpA)             | 74 dB                                                 |
| Noise to environment (LwA)                  | 103 dB                                                |
| Vibration on hands/arms                     | < 2.50 m/s²                                           |
| Miscellaneous                               |                                                       |
| Steering wheels (front / rear)              | 2/2                                                   |
| Cab certification                           | Cabin ROPS - FOPS level 2                             |

### MT 930 HA - Dimensional drawing