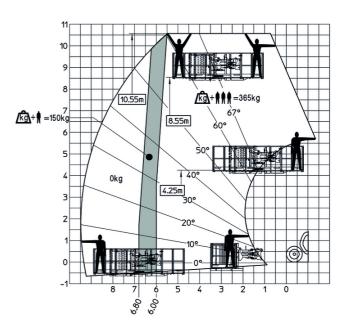

|
| Noise at driving position (LpA)             | 74 dB                                                 |
| Noise to environment (LwA)                  | 103 dB                                                |
| Vibration on hands/arms                     | < 2.50 m/s²                                           |
| Miscellaneous                               |                                                       |
| Steering wheels (front / rear)              | 2/2                                                   |
| Cab certification                           | Cabin ROPS - FOPS level 2                             |

### MT 930 HA - Dimensional drawing







#### MT 930 HA - Load chart

#### Machine on tires with forks Metric

# 

#### Machine with Man basket - Metric







#### **Head Office**

B.P. 249 - 430 rue de l'Aubinière 44150 Ancenis Cedex - France Tel: +33 (0)2 40 09 10 11 - Fax: +33 (0)2 40 09 10 97 www.manitou.com



This publication provides a description of the configuration versions and options for Manitou products, which may differ for equipment. The equipment presented in this brochure may be part of a series, as an option, or it may not be available, depending on the versions. Manitou reserves the right, at any time and without notice, to amend the specifications described and represented. The specifications provided do not bind the manufacturer. For more details, please contact your Manitou agent. This is not a contractually binding document. The presentation of the products is not contractually binding. List of specifications non-exh