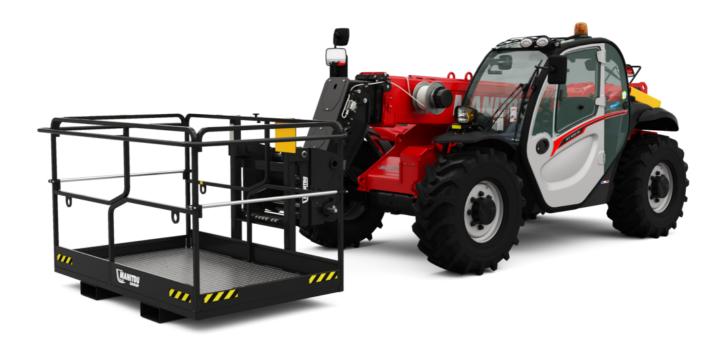

Technical sheet:

## MT 930 HA





|                                             | <b>мт эзо на</b> Created on August 2, 2025 at 1:47 AM |
|---------------------------------------------|-------------------------------------------------------|
| Capacities                                  | Metric                                                |
| Max. capacity                               | 3000 kg                                               |
| Max. lifting height                         | 8.85 m                                                |
| Maximum outreach                            | 6.05 m                                                |
| Weight and dimensions                       |                                                       |
| Overall length to carriage                  | I11 4.67 m