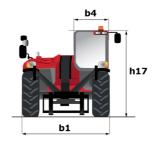

### MT 930 HA - Dimensional drawing

## MT 930 HA

|                                             | MT 930 HA Created on August 1, 2025 at 6:12 PN |
|---------------------------------------------|------------------------------------------------|
| Capacities                                  | Metric                                         |
| Max. capacity                               | 3000 kg                                        |
| Max. lifting height                         | 8.85 m                                         |
| Maximum outreach                            | 6.05 m                                         |
| Weight and dimensions                       |                                                |
| Overall length to carriage                  | I11 4.67 m                                     |
| Overall length (with forks)                 | l1 5.77 m                                      |
| Overall width                               | b1 1.99 m                                      |
| Overall height                              | h17 1.99 m                                     |
| Wheelbase                                   | y 2.69 m                                       |
| Ground clearance                            | m4 0.35 m                                      |
| Overall cab width                           | b4 0.79 m                                      |
| Tilt-up angle                               | a4 11 °                                        |
| Tilt-down angle                             | a5 116°                                        |
| External turning radius (over tyres)        | Wa1 3.33 m                                     |
| Unladen weight                              | 6500 kg                                        |
| Overall weight                              | 6500 kg                                        |
| Tires type                                  | Inflatable                                     |
| Standard tires                              | Alliance - 380/75 R20 148A8 A580               |
| Forks length / width / section              | I / e / s 1070 mm x 100 mm x 50 mm             |
| Performances                                |                                                |
| Lifting                                     | 10.24 s                                        |
| Lowering                                    | 7.95 s                                         |
| Extension                                   | 9.89 s                                         |
| Crowd                                       | 3.06 s                                         |
| Dump                                        | 2.44 s                                         |
| Engine                                      |                                                |
| Engine brand                                | Kubota                                         |
| Engine norm                                 | Stage V                                        |
| Engine model                                | V3307-CR-TE58                                  |
| Number of cylinders / Capacity of cylinders | 4 - 3331 cm <sup>3</sup>                       |
| I.C. Engine power rating - Power            | 75 Hp / 54.60 kW                               |
| Max. torque / Engine rotation               | 265 Nm @ 1400 rpm                              |
| Drawbar pull (Laden)                        | 3860 daN                                       |
| Transmission                                |                                                |
| Transmission type                           | Hydrostatic                                    |
| Number of gears (forward / reverse)         | 2/2                                            |
| Max. travel speed                           | 24.90 km/h                                     |
| Service brake                               | Hydraulic                                      |
| Hydraulics                                  |                                                |
| Hydraulic pump type                         | Gear pump                                      |
| Hydraulic flow / Pressure                   | 88 l/min-245 bar                               |
| Tank capacities                             |                                                |
| Engine oil                                  | 11                                             |
| Hydraulic oil                               | 1151                                           |
| Fuel tank                                   | 90 I                                           |
| Noise and vibration                         |                                                |
| Noise at driving position (LpA)             | 74 dB                                          |
| Noise to environment (LwA)                  | 103 dB                                         |
| Vibration on hands/arms                     | < 2.50 m/s²                                    |
| Miscellaneous                               |                                                |
| Steering wheels (front / rear)              | 2/2                                            |
| Cab certification                           | Cabin ROPS - FOPS level 2                      |
|                                             |                                                |