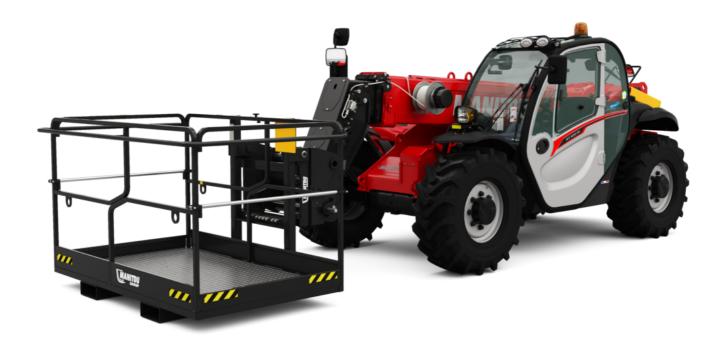

Technical sheet:

## MT 930 HA





|                                             | MT 930 HA Created on August 1, 2025 at 6:12 PN |
|---------------------------------------------|------------------------------------------------|
| Capacities                                  | Metric                                         |
| Max. capacity                               | 3000 kg                                        |
| Max. lifting height                         | 8.85 m                                         |
| Maximum outreach                            | 6.05 m                                         |
| Weight and dimensions                       |                                                |
| Overall length to carriage                  | I11 4.67 m                                     |
| Overall length (wi