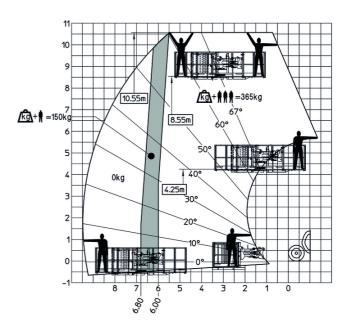

| 74 dB                                          |
| Noise to environment (LwA)                  | 103 dB                                         |
| Vibration on hands/arms                     | < 2.50 m/s²                                    |
| Miscellaneous                               |                                                |
| Steering wheels (front / rear)              | 2/2                                            |
| Cab certification                           | Cabin ROPS - FOPS level 2                      |
|                                             |                                                |

### MT 930 HA - Dimensional drawing







#### MT 930 HA - Load chart

#### Machine on tires with forks Metric

# 

#### Machine with Man basket - Metric







#### **Head Office**

B.P. 249 - 430 rue de l'Aubinière 44150 Ancenis Cedex - France Tel: +33 (0)2 40 09 10 11 - Fax: +33 (0)2 40 09 10 97 www.manitou.com



This publication provides a description of the configuration versions and options for Manitou products, which may differ for equipment. The equipment presented in this brochure may be part of a series, as an option, or it may not be available, depending on the versions. Manitou reserves the right, at any time and without notice, to amend the specifications described and represented. The specifications provided do not bind the manufacturer. For more details, please contact your Manitou agent. This is not a contractually binding document. The presentation of the products is not contractually binding. List of specifications non-exh