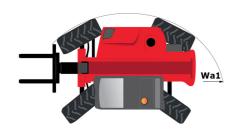

### MT 930 HA - Dimensional drawing

## MT 930 HA

|                                             | MT 930 HA Created on August 1, 2025 at 6:12 PN |
|---------------------------------------------|------------------------------------------------|
| Capacities                                  | Metric                                         |
| Max. capacity                               | 3000 kg                                        |
| Max. lifting height                         | 8.85 m                                         |
| Maximum outreach                            | 6.05 m                                         |
| Weight and dimensions                       |                                                |
| Overall length to carriage                  | I11 4.67 m                                     |
| Overall length (with forks)                 | l1 5.77 m                                      |
| Overall width                               | b1 1.99 m                                      |
| Overall height                              | h17 1.99 m                                     |
| Wheelbase                                   | y 2.69 m                                       |
| Ground clearance                            | m4 0.35 m                                      |
| Overall cab width                           | b4 0.79 m                                      |
| Tilt-up angle                               | a4 11 °                                        |
| Tilt-down angle                             | a5 116°                                        |
| External turning radius (over tyres)        | Wa1 3.33 m                                     |
| Unladen weight                              | 6500 kg                                        |
| Overall weight                              | 6500 kg                                        |
| Tires type                                  | Inflatable                                     |
| Standard tires                              | Alliance - 380/75 R20 148A8 A580               |
| Forks length / width / section              | I / e / s 1070 mm x 100 mm x 50 mm             |
| Performances                                |                                                |
| Lifting                                     | 10.24 s                                        |
| Lowering                                    | 7.95 s                                         |
| Extension                                   | 9.89 s                                         |
| Crowd                                       | 3.06 s                                         |
| Dump                                        | 2.44 s                                         |
| Engine                                      |                                                |
| Engine brand                                | Kubota                                         |
| Engine norm                                 | Stage V                                        |
| Engine model                                | V3307-CR-TE58                                  |
| Number of cylinders / Capacity of cylinders | 4 - 3331 cm <sup>3</sup>                       |
| I.C. Engine power rating - Power            | 75 Hp / 54.60 kW                               |
| Max. torque / Engine rotation               | 265 Nm @ 1400 rpm                              |
| Drawbar pull (Laden)                        | 3860 daN                                       |
| Transmission                                |                                                |
| Transmission type                           | Hydrostatic                                    |
| Number of gears (forward / reverse)         | 2/2                                            |
| Max. travel speed                           | 24.90 km/h                                     |
| Service brake                               | Hydraulic                                      |
| Hydraulics                                  |                                                |
| Hydraulic pump type                         | Gear pump                                      |
| Hydraulic flow / Pressure                   | 88 l/min-245 bar                               |
| Tank capacities                             |                                                |
| Engine oil                                  | 11                                             |
| Hydraulic oil                               | 1151                                           |
| Fuel tank                                   | 90 I                                           |
| Noise and vibration                         |                                                |
| Noise at driving position (LpA)             | 74 dB                                          |
| Noise to environment (LwA)                  | 103 dB                                         |
| Vibration on hands/arms                     | < 2.50 m/s²                                    |
| Miscellaneous                               |                                                |
| Steering wheels (front / rear)              | 2/2                                            |
| Cab certification                           | Cabin ROPS - FOPS level 2                      |
|                                             |                                                |