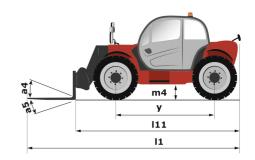

### MT 930 HA - Dimensional drawing

## MT 930 HA

|                                             | MT 930 HA Created on August 1, 2025 at 6:12 PN |
|---------------------------------------------|------------------------------------------------|
| Capacities                                  | Metric                                         |
| Max. capacity                               | 3000 kg                                        |
| Max. lifting height                         | 8.85 m                                         |
| Maximum outreach                            | 6.05 m                                         |
| Weight and dimensions                       |                                                |
| Overall length to carriage                  | I11 4.67 m                                     |
| Overall length (with forks)                 | l1 5.77 m                                      |
| Overall width                               | b1 1.99 m                                      |
| Overall height                              | h17 1.99 m                                     |
| Wheelbase                                   | y 2.69 m                                       |
| Ground clearance                            | m4 0.35 m                                      |
| Overall cab width                           | b4 0.79 m                                      |
| Tilt-up angle                               | a4 11 °                                        |
| Tilt-down angle                             | a5 116°                                        |
| External turning radius (over tyres)        | Wa1 3.33 m                                     |
| Unladen weight                              | 6500 kg                                        |
| Overall weight                              | 6500 kg                                        |
| Tires type                                  | Inflatable                                     |
| Standard tires                              | Alliance - 380/75 R20 148A8 A580               |
| Forks length / width / section              | I / e / s 1070 mm x 100 mm x 50 mm             |
| Performances                                |                                                |
| Lifting                                     | 10.24 s                                        |
| Lowering                                    | 7.95 s                                         |
| Extension                                   | 9.89 s                                         |
| Crowd                                       | 3.06 s                                         |
| Dump                                        | 2.44 s                                         |
| Engine                                      |                                                |
| Engine brand                                | Kubota                                         |
| Engine norm                                 | Stage V                                        |
| Engine model                                | V3307-CR-TE58                                  |
| Number of cylinders / Capacity of cylinders | 4 - 3331 cm <sup>3</sup>                       |
| I.C. Engine power rating - Power            | 75 Hp / 54.60 kW                               |
| Max. torque / Engine rotation               | 265 Nm @ 1400 rpm                              |
| Drawbar pull (Laden)                        | 3860 daN                                       |
| Transmission                                |                                                |
| Transmission type                           | Hydrostatic                                    |
| Number of gears (forward / reverse)         | 2/2                                            |
| Max. travel speed                           | 24.90 km/h                                     |
| Service brake                               | Hydraulic                                      |
| Hydraulics                                  |                                                |
| Hydraulic pump type                         | Gear pump                                      |
| Hydraulic flow / Pressure                   | 88 l/min-245 bar                               |
| Tank capacities                             |                                                |
| Engine oil                                  | 11                                             |
| Hydraulic oil                               | 1151                                           |
| Fuel tank                                   | 90 I                                           |
| Noise and vibration                         |                                                |
| Noise at driving position (LpA)             | 74 dB                                          |
| Noise to environment (LwA)                  | 103 dB                                         |
| Vibration on hands/arms                     | < 2.50 m/s²                                    |
| Miscellaneous                               |                                                |
| Steering wheels (front / rear)              | 2/2                                            |
| Cab certification                           | Cabin ROPS - FOPS level 2                      |
|                                             |                                                |