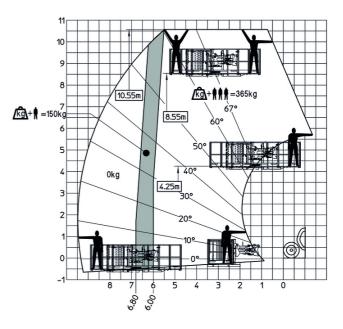

|  |
| Noise and vibration                         |           |                                |  |
| Noise at driving position (LpA)             |           | 74 dB                          |  |
| Noise to environment (LwA)                  |           | 103 dB                         |  |
| Vibration on hands/arms                     |           | < 2.50 m/s <sup>2</sup>        |  |
| Miscellaneous                               |           |                                |  |
| Steering wheels (front / rear)              |           | 2 / 2                          |  |
| Cab certification                           |           | Cabin ROPS - FOPS level 2      |  |

MT 930 HA - Dimensional drawing







## MT 930 HA - Load chart

## Machine on tires with forks Metric









Head Office B.P. 249 - 430 rue de l'Aubinière 44150 Ancenis Cedex - France Tel: +33 (0)2 40 09 10 11 - Fax: +33 (0)2 40 09 10 97 www.manitou.com



This publication provides a description of the configuration versions and options for Manitou products, which may differ for equipment. The equipment presented in this brochure may be part of a series, as an option, or it may not be available, depending on the versions. Manitou reserves the right, at any time and without notice, to amend the specifications described and represented. The specifications provided do not bind the manufacturer. For more details, please contact your Manitou agent. This is not a contractually binding document. The presentation of the products is not contractually binding. List of specifications non-exhaustive. The