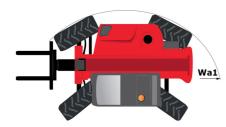

| Capacities                                  |           | Metric                         |  |
|---------------------------------------------|-----------|--------------------------------|--|
| Max. capacity                               |           | 3000 kg                        |  |
| Max. lifting height                         |           | 8.85 m                         |  |
| Maximum outreach                            |           | 6.05 m                         |  |
| Weight and dimensions                       |           |                                |  |
| Overall length to carriage                  | 111       | 4.67 m                         |  |
| Overall length (with forks)                 | 11        | 5.77 m                         |  |
| Overall width                               | b1        | 1.99 m                         |  |
| Overall height                              | h17       | 1.99 m                         |  |
| Wheelbase                                   | у         | 2.69 m                         |  |
| Ground clearance                            | m4        | 0.35 m                         |  |
| Overall cab width                           | b4        | 0.79 m                         |  |
| Tilt-up angle                               | а4        | 11 °                           |  |
| Tilt-down angle                             | a5        | 116 °                          |  |
| External turning radius (over tyres)        | Wa1       | 3.33 m                         |  |
| Unladen weight                              |           | 6500 kg                        |  |
| Overall weight                              |           | 6500 kg                        |  |
| Tires type                                  |           | Inflatable                     |  |
| Standard tires                              |           | Alliance - 380/75 R20 148A8 A5 |  |
| Forks length / width / section              | l / e / s | 1070 mm x 100 mm x 50 mm       |  |
| Performances                                |           |                                |  |
| Lifting                                     |           | 10.24 s                        |  |
| Lowering                                    |           | 7.95 s                         |  |
| Extension                                   |           | 9.89 s                         |  |
| Crowd                                       |           | 3.06 s                         |  |
| Dump                                        |           | 2.44 s                         |  |
| Engine                                      |           | 2.77 3                         |  |
| Engine brand                                |           | Kubota                         |  |
|                                             |           |                                |  |
| Engine norm<br>Engine model                 |           | Stage V<br>V3307-CR-TE58       |  |
| -                                           |           | 4 - 3331 cm <sup>3</sup>       |  |
| Number of cylinders / Capacity of cylinders |           |                                |  |
| I.C. Engine power rating - Power            |           | 75 Hp / 54.60 kW               |  |
| Max. torque / Engine rotation               |           | 265 Nm @ 1400 rpm<br>3860 daN  |  |
| Drawbar pull (Laden)                        |           | 3860 dan                       |  |
| Transmission                                |           |                                |  |
| Transmission type                           |           | Hydrostatic                    |  |
| Number of gears (forward / reverse)         |           | 2/2                            |  |
| Max. travel speed                           |           | 24.90 km/h                     |  |
| Service brake                               |           | Hydraulic                      |  |
| Hydraulics                                  |           |                                |  |
| Hydraulic pump type                         |           | Gear pump                      |  |
| Hydraulic flow / Pressure                   |           | 88 l/min-245 bar               |  |
| Tank capacities                             |           |                                |  |
| Engine oil                                  |           | 11                             |  |
| Hydraulic oil                               |           | 115                            |  |
| Fuel tank                                   |           | 90 I                           |  |
| Noise and vibration                         |           |                                |  |
| Noise at driving position (LpA)             |           | 74 dB                          |  |
| Noise to environment (LwA)                  |           | 103 dB                         |  |
| Vibration on hands/arms                     |           | < 2.50 m/s <sup>2</sup>        |  |
| Miscellaneous                               |           |                                |  |
| Steering wheels (front / rear)              |           | 2 / 2                          |  |
| Cab certification                           |           | Cabin ROPS - FOPS level 2      |  |

MT 930 HA - Dimensional drawing