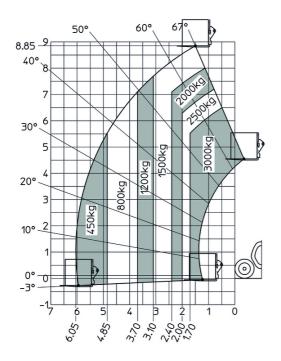

|  |
| Noise and vibration                         |           |                                |  |
| Noise at driving position (LpA)             |           | 74 dB                          |  |
| Noise to environment (LwA)                  |           | 103 dB                         |  |
| Vibration on hands/arms                     |           | < 2.50 m/s <sup>2</sup>        |  |
| Miscellaneous                               |           |                                |  |
| Steering wheels (front / rear)              |           | 2 / 2                          |  |
| Cab certification                           |           | Cabin ROPS - FOPS level 2      |  |

MT 930 HA - Dimensional drawing







## MT 930 HA - Load chart

## Machine on tires with forks Metric









Head Office B.P. 249 - 430 rue de l'Aubinière 44150 Ancenis Cedex - France Tel: +33 (0)2 40 09 10 11 - Fax: +33 (0)2 40 09 10 97 www.manitou.com



This publication provides a description of the configuration versions and options for Manitou products, which may differ for equipment. The equipment presented in this brochure may be part of a series, as an option, or it may not be available, depending on the versions. Manitou reserves the right, at any time and without notice, to amend the specifications described and represented. The specifications provided do not bind the manufacturer. For more details, please contact your Manitou agent. This is not a contractually binding document. The presentation of the products is not contractually binding. List of specifications non-exhaustive. T