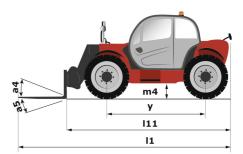

| Capacities                                  |           | Metric                         |  |
|---------------------------------------------|-----------|--------------------------------|--|
| Max. capacity                               |           | 3000 kg                        |  |
| Max. lifting height                         |           | 8.85 m                         |  |
| Maximum outreach                            |           | 6.05 m                         |  |
| Weight and dimensions                       |           |                                |  |
| Overall length to carriage                  | 111       | 4.67 m                         |  |
| Overall length (with forks)                 | 11        | 5.77 m                         |  |
| Overall width                               | b1        | 1.99 m                         |  |
| Overall height                              | h17       | 1.99 m                         |  |
| Wheelbase                                   | у         | 2.69 m                         |  |
| Ground clearance                            | m4        | 0.35 m                         |  |
| Overall cab width                           | b4        | 0.79 m                         |  |
| Tilt-up angle                               | а4        | 11 °                           |  |
| Tilt-down angle                             | a5        | 116 °                          |  |
| External turning radius (over tyres)        | Wa1       | 3.33 m                         |  |
| Unladen weight                              |           | 6500 kg                        |  |
| Overall weight                              |           | 6500 kg                        |  |
| Tires type                                  |           | Inflatable                     |  |
| Standard tires                              |           | Alliance - 380/75 R20 148A8 A5 |  |
| Forks length / width / section              | l / e / s | 1070 mm x 100 mm x 50 mm       |  |
| Performances                                |           |                                |  |
| Lifting                                     |           | 10.24 s                        |  |
| Lowering                                    |           | 7.95 s                         |  |
| Extension                                   |           | 9.89 s                         |  |
| Crowd                                       |           | 3.06 s                         |  |
| Dump                                        |           | 2.44 s                         |  |
| Engine                                      |           | 2.77 3                         |  |
| Engine brand                                |           | Kubota                         |  |
|                                             |           |                                |  |
| Engine norm<br>Engine model                 |           | Stage V<br>V3307-CR-TE58       |  |
| -                                           |           | 4 - 3331 cm <sup>3</sup>       |  |
| Number of cylinders / Capacity of cylinders |           |                                |  |
| I.C. Engine power rating - Power            |           | 75 Hp / 54.60 kW               |  |
| Max. torque / Engine rotation               |           | 265 Nm @ 1400 rpm<br>3860 daN  |  |
| Drawbar pull (Laden)                        |           | 3860 dan                       |  |
| Transmission                                |           |                                |  |
| Transmission type                           |           | Hydrostatic                    |  |
| Number of gears (forward / reverse)         |           | 2/2                            |  |
| Max. travel speed                           |           | 24.90 km/h                     |  |
| Service brake                               |           | Hydraulic                      |  |
| Hydraulics                                  |           |                                |  |
| Hydraulic pump type                         |           | Gear pump                      |  |
| Hydraulic flow / Pressure                   |           | 88 l/min-245 bar               |  |
| Tank capacities                             |           |                                |  |
| Engine oil                                  |           | 11                             |  |
| Hydraulic oil                               |           | 115                            |  |
| Fuel tank                                   |           | 90 I                           |  |
| Noise and vibration                         |           |                                |  |
| Noise at driving position (LpA)             |           | 74 dB                          |  |
| Noise to environment (LwA)                  |           | 103 dB                         |  |
| Vibration on hands/arms                     |           | < 2.50 m/s <sup>2</sup>        |  |
| Miscellaneous                               |           |                                |  |
| Steering wheels (front / rear)              |           | 2 / 2                          |  |
| Cab certification                           |           | Cabin ROPS - FOPS level 2      |  |

MT 930 HA - Dimensional drawing