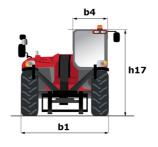

| Capacities                                  |           | Metric                         |  |
|---------------------------------------------|-----------|--------------------------------|--|
| Max. capacity                               |           | 3000 kg                        |  |
| Max. lifting height                         |           | 8.85 m                         |  |
| Maximum outreach                            |           | 6.05 m                         |  |
| Weight and dimensions                       |           |                                |  |
| Overall length to carriage                  | 111       | 4.67 m                         |  |
| Overall length (with forks)                 | 11        | 5.77 m                         |  |
| Overall width                               | b1        | 1.99 m                         |  |
| Overall height                              | h17       | 1.99 m                         |  |
| Wheelbase                                   | у         | 2.69 m                         |  |
| Ground clearance                            | m4        | 0.35 m                         |  |
| Overall cab width                           | b4        | 0.79 m                         |  |
| Tilt-up angle                               | а4        | 11 °                           |  |
| Tilt-down angle                             | a5        | 116 °                          |  |
| External turning radius (over tyres)        | Wa1       | 3.33 m                         |  |
| Unladen weight                              |           | 6500 kg                        |  |
| Overall weight                              |           | 6500 kg                        |  |
| Tires type                                  |           | Inflatable                     |  |
| Standard tires                              |           | Alliance - 380/75 R20 148A8 A5 |  |
| Forks length / width / section              | l / e / s | 1070 mm x 100 mm x 50 mm       |  |
| Performances                                |           |                                |  |
| Lifting                                     |           | 10.24 s                        |  |
| Lowering                                    |           | 7.95 s                         |  |
| Extension                                   |           | 9.89 s                         |  |
| Crowd                                       |           | 3.06 s                         |  |
| Dump                                        |           | 2.44 s                         |  |
| Engine                                      |           | 2.77 3                         |  |
| Engine brand                                |           | Kubota                         |  |
|                                             |           |                                |  |
| Engine norm<br>Engine model                 |           | Stage V<br>V3307-CR-TE58       |  |
| -                                           |           | 4 - 3331 cm <sup>3</sup>       |  |
| Number of cylinders / Capacity of cylinders |           |                                |  |
| I.C. Engine power rating - Power            |           | 75 Hp / 54.60 kW               |  |
| Max. torque / Engine rotation               |           | 265 Nm @ 1400 rpm<br>3860 daN  |  |
| Drawbar pull (Laden)                        |           | 3860 dan                       |  |
| Transmission                                |           |                                |  |
| Transmission type                           |           | Hydrostatic                    |  |
| Number of gears (forward / reverse)         |           | 2/2                            |  |
| Max. travel speed                           |           | 24.90 km/h                     |  |
| Service brake                               |           | Hydraulic                      |  |
| Hydraulics                                  |           |                                |  |
| Hydraulic pump type                         |           | Gear pump                      |  |
| Hydraulic flow / Pressure                   |           | 88 l/min-245 bar               |  |
| Tank capacities                             |           |                                |  |
| Engine oil                                  |           | 11                             |  |
| Hydraulic oil                               |           | 115                            |  |
| Fuel tank                                   |           | 90 I                           |  |
| Noise and vibration                         |           |                                |  |
| Noise at driving position (LpA)             |           | 74 dB                          |  |
| Noise to environment (LwA)                  |           | 103 dB                         |  |
| Vibration on hands/arms                     |           | < 2.50 m/s <sup>2</sup>        |  |
| Miscellaneous                               |           |                                |  |
| Steering wheels (front / rear)              |           | 2 / 2                          |  |
| Cab certification                           |           | Cabin ROPS - FOPS level 2      |  |

MT 930 HA - Dimensional drawing