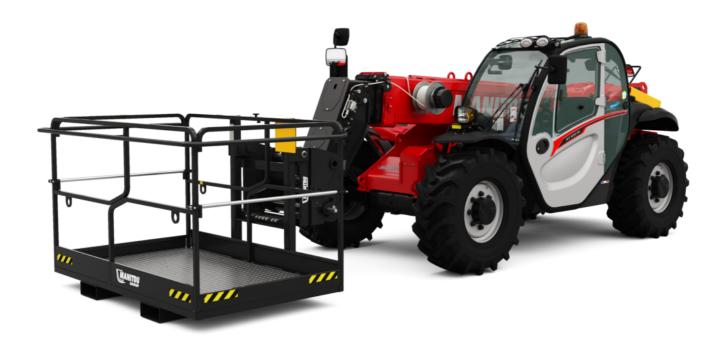

Technical sheet:

## **MT 930 HA**





|                                             | MT 930 HA Greated on August 13, 2025 at 12:28 AM C |
|---------------------------------------------|----------------------------------------------------|
| Capacities                                  | Metric                                             |
| Max. capacity                               | 3000 kg                                            |
| Max. lifting height                         | 8.85 m                                             |
| Maximum outreach                            | 6.05 m                                             |
| Weight and dimensions                       |                                                    |
| Overall length to carriage                  | I11 4.67 m