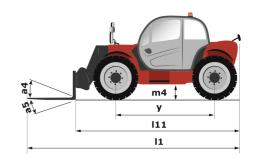

## **MT 930 HA**

|                                             | MT 930 HA Greated on August 13, 2025 at 12:28 AM C |
|---------------------------------------------|----------------------------------------------------|
| Capacities                                  | Metric                                             |
| Max. capacity                               | 3000 kg                                            |
| Max. lifting height                         | 8.85 m                                             |
| Maximum outreach                            | 6.05 m                                             |
| Weight and dimensions                       |                                                    |
| Overall length to carriage                  | I11 4.67 m                                         |
| Overall length (with forks)                 | l1 5.77 m                                          |
| Overall width                               | b1 1.99 m                                          |
| Overall height                              | h17 1.99 m                                         |
| Wheelbase                                   | y 2.69 m                                           |
| Ground clearance                            | m4 0.35 m                                          |
| Overall cab width                           | b4 0.79 m                                          |
| Tilt-up angle                               | a4 11°                                             |
| Tilt-down angle                             | a5 116 °                                           |
| External turning radius (over tyres)        | Wa1 3.33 m                                         |
| Unladen weight                              | 6500 kg                                            |
| Overall weight                              | 6500 kg                                            |
|                                             | Inflatable                                         |
| Tires type Standard tires                   | Alliance - 380/75 R20 148A8 A580                   |
|                                             | 1 / e / s 1070 mm x 100 mm x 50 mm                 |
| Forks length / width / section              | 17 e 7 s 1070 mm x 100 mm x 50 mm                  |
| Performances                                | 10.04                                              |
| Lifting                                     | 10.24 s                                            |
| Lowering                                    | 7.95 s                                             |
| Extension                                   | 9.89 s                                             |
| Crowd                                       | 3.06 s                                             |
| Dump                                        | 2.44 s                                             |
| Engine                                      |                                                    |
| Engine brand                                | Kubota                                             |
| Engine norm                                 | Stage V                                            |
| Engine model                                | V3307-CR-TE58                                      |
| Number of cylinders / Capacity of cylinders | 4 - 3331 cm³                                       |
| I.C. Engine power rating - Power            | 75 Hp / 54.60 kW                                   |
| Max. torque / Engine rotation               | 265 Nm @ 1400 rpm                                  |
| Drawbar pull (Laden)                        | 3860 daN                                           |
| Transmission                                |                                                    |
| Transmission type                           | Hydrostatic                                        |
| Number of gears (forward / reverse)         | 2/2                                                |
| Max. travel speed                           | 24.90 km/h                                         |
| Service brake                               | Hydraulic                                          |
| Hydraulics                                  |                                                    |
| Hydraulic pump type                         | Gear pump                                          |
| Hydraulic flow / Pressure                   | 88 I/min-245 bar                                   |
| Tank capacities                             |                                                    |
| Engine oil                                  | 111                                                |
| Hydraulic oil                               | 115                                                |
| Fuel tank                                   | 90 I                                               |
| Noise and vibration                         |                                                    |
| Noise at driving position (LpA)             | 74 dB                                              |
| Noise to environment (LwA)                  | 103 dB                                             |
| Vibration on hands/arms                     | < 2.50 m/s²                                        |
| Miscellaneous                               |                                                    |
| Steering wheels (front / rear)              | 2/2                                                |
| Cab certification                           | Cabin ROPS - FOPS level 2                          |

### MT 930 HA - Dimensional drawing