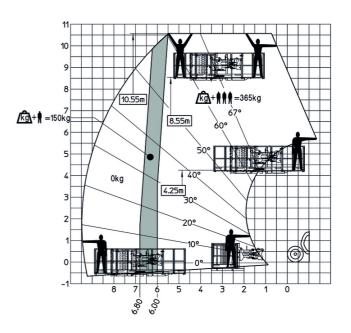

|
| Noise at driving position (LpA)             | 74 dB                                              |
| Noise to environment (LwA)                  | 103 dB                                             |
| Vibration on hands/arms                     | < 2.50 m/s²                                        |
| Miscellaneous                               |                                                    |
| Steering wheels (front / rear)              | 2/2                                                |
| Cab certification                           | Cabin ROPS - FOPS level 2                          |

### MT 930 HA - Dimensional drawing







#### MT 930 HA - Load chart

#### Machine on tires with forks Metric

# 

#### Machine with Man basket - Metric







#### **Head Office**

B.P. 249 - 430 rue de l'Aubinière 44150 Ancenis Cedex - France Tel: +33 (0)2 40 09 10 11 - Fax: +33 (0)2 40 09 10 97 www.manitou.com



This publication provides a description of the configuration versions and options for Manitou products, which may differ for equipment. The equipment presented in this brochure may be part of a series, as an option, or it may not be available, depending on the versions. Manitou reserves the right, at any time and without notice, to amend the specifications described and represented. The specifications provided do not bind the manufacturer. For more details, please contact your Manitou agent. This is not a contractually binding document. The presentation of the products is not contractually binding. List of specifications non-exh