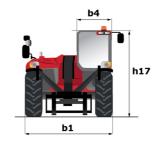

## **MT 930 HA**

|                                             | MT 930 HA Greated on August 13, 2025 at 12:28 AM C |
|---------------------------------------------|----------------------------------------------------|
| Capacities                                  | Metric                                             |
| Max. capacity                               | 3000 kg                                            |
| Max. lifting height                         | 8.85 m                                             |
| Maximum outreach                            | 6.05 m                                             |
| Weight and dimensions                       |                                                    |
| Overall length to carriage                  | I11 4.67 m                                         |
| Overall length (with forks)                 | l1 5.77 m                                          |
| Overall width                               | b1 1.99 m                                          |
| Overall height                              | h17 1.99 m                                         |
| Wheelbase                                   | y 2.69 m                                           |
| Ground clearance                            | m4 0.35 m                                          |
| Overall cab width                           | b4 0.79 m                                          |
| Tilt-up angle                               | a4 11°                                             |
| Tilt-down angle                             | a5 116 °                                           |
| External turning radius (over tyres)        | Wa1 3.33 m                                         |
| Unladen weight                              | 6500 kg                                            |
| Overall weight                              | 6500 kg                                            |
|                                             | Inflatable                                         |
| Tires type Standard tires                   | Alliance - 380/75 R20 148A8 A580                   |
|                                             | 1 / e / s 1070 mm x 100 mm x 50 mm                 |
| Forks length / width / section              | 17 e 7 s 1070 mm x 100 mm x 50 mm                  |
| Performances                                | 10.04                                              |
| Lifting                                     | 10.24 s                                            |
| Lowering                                    | 7.95 s                                             |
| Extension                                   | 9.89 s                                             |
| Crowd                                       | 3.06 s                                             |
| Dump                                        | 2.44 s                                             |
| Engine                                      |                                                    |
| Engine brand                                | Kubota                                             |
| Engine norm                                 | Stage V                                            |
| Engine model                                | V3307-CR-TE58                                      |
| Number of cylinders / Capacity of cylinders | 4 - 3331 cm³                                       |
| I.C. Engine power rating - Power            | 75 Hp / 54.60 kW                                   |
| Max. torque / Engine rotation               | 265 Nm @ 1400 rpm                                  |
| Drawbar pull (Laden)                        | 3860 daN                                           |
| Transmission                                |                                                    |
| Transmission type                           | Hydrostatic                                        |
| Number of gears (forward / reverse)         | 2/2                                                |
| Max. travel speed                           | 24.90 km/h                                         |
| Service brake                               | Hydraulic                                          |
| Hydraulics                                  |                                                    |
| Hydraulic pump type                         | Gear pump                                          |
| Hydraulic flow / Pressure                   | 88 I/min-245 bar                                   |
| Tank capacities                             |                                                    |
| Engine oil                                  | 111                                                |
| Hydraulic oil                               | 115                                                |
| Fuel tank                                   | 90 I                                               |
| Noise and vibration                         |                                                    |
| Noise at driving position (LpA)             | 74 dB                                              |
| Noise to environment (LwA)                  | 103 dB                                             |
| Vibration on hands/arms                     | < 2.50 m/s²                                        |
| Miscellaneous                               |                                                    |
| Steering wheels (front / rear)              | 2/2                                                |
| Cab certification                           | Cabin ROPS - FOPS level 2                          |

### MT 930 HA - Dimensional drawing