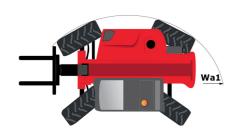

## **MT 930 HA**

|                                             | MT 930 HA Greated on August 13, 2025 at 12:28 AM C |
|---------------------------------------------|----------------------------------------------------|
| Capacities                                  | Metric                                             |
| Max. capacity                               | 3000 kg                                            |
| Max. lifting height                         | 8.85 m                                             |
| Maximum outreach                            | 6.05 m                                             |
| Weight and dimensions                       |                                                    |
| Overall length to carriage                  | I11 4.67 m                                         |
| Overall length (with forks)                 | l1 5.77 m                                          |
| Overall width                               | b1 1.99 m                                          |
| Overall height                              | h17 1.99 m                                         |
| Wheelbase                                   | y 2.69 m                                           |
| Ground clearance                            | m4 0.35 m                                          |
| Overall cab width                           | b4 0.79 m                                          |
| Tilt-up angle                               | a4 11°                                             |
| Tilt-down angle                             | a5 116 °                                           |
| External turning radius (over tyres)        | Wa1 3.33 m                                         |
| Unladen weight                              | 6500 kg                                            |
| Overall weight                              | 6500 kg                                            |
|                                             | Inflatable                                         |
| Tires type Standard tires                   | Alliance - 380/75 R20 148A8 A580                   |
|                                             | 1 / e / s 1070 mm x 100 mm x 50 mm                 |
| Forks length / width / section              | 17 e 7 s 1070 mm x 100 mm x 50 mm                  |
| Performances                                | 10.04                                              |
| Lifting                                     | 10.24 s                                            |
| Lowering                                    | 7.95 s                                             |
| Extension                                   | 9.89 s                                             |
| Crowd                                       | 3.06 s                                             |
| Dump                                        | 2.44 s                                             |
| Engine                                      |                                                    |
| Engine brand                                | Kubota                                             |
| Engine norm                                 | Stage V                                            |
| Engine model                                | V3307-CR-TE58                                      |
| Number of cylinders / Capacity of cylinders | 4 - 3331 cm³                                       |
| I.C. Engine power rating - Power            | 75 Hp / 54.60 kW                                   |
| Max. torque / Engine rotation               | 265 Nm @ 1400 rpm                                  |
| Drawbar pull (Laden)                        | 3860 daN                                           |
| Transmission                                |                                                    |
| Transmission type                           | Hydrostatic                                        |
| Number of gears (forward / reverse)         | 2/2                                                |
| Max. travel speed                           | 24.90 km/h                                         |
| Service brake                               | Hydraulic                                          |
| Hydraulics                                  |                                                    |
| Hydraulic pump type                         | Gear pump                                          |
| Hydraulic flow / Pressure                   | 88 I/min-245 bar                                   |
| Tank capacities                             |                                                    |
| Engine oil                                  | 111                                                |
| Hydraulic oil                               | 115                                                |
| Fuel tank                                   | 90 I                                               |
| Noise and vibration                         |                                                    |
| Noise at driving position (LpA)             | 74 dB                                              |
| Noise to environment (LwA)                  | 103 dB                                             |
| Vibration on hands/arms                     | < 2.50 m/s²                                        |
| Miscellaneous                               |                                                    |
| Steering wheels (front / rear)              | 2/2                                                |
| Cab certification                           | Cabin ROPS - FOPS level 2                          |

### MT 930 HA - Dimensional drawing