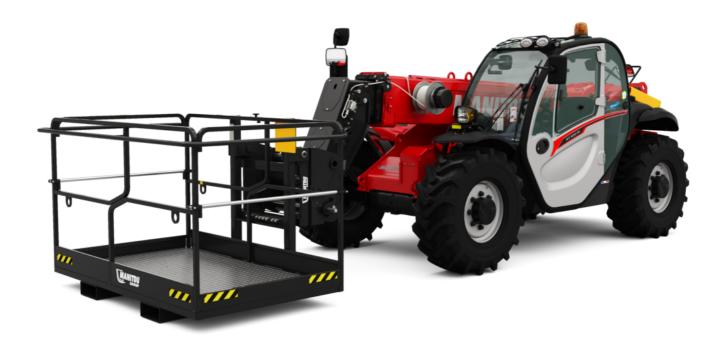

Technical sheet:

# **MT 930 HA**





|                                             | MT 930 HA Created on August 1, 2025 at 6:10 P |
|---------------------------------------------|-----------------------------------------------|
| Capacities                                  | Metric                                        |
| Max. capacity                               | 3000 kg                                       |
| Max. lifting height                         | 8.85 m                                        |
| Maximum outreach                            | 6.05 m                                        |
| Weight and dimensions                       |                                               |
| Overall length to carriage                  | l11 4.67 m                                    |
| Overall length (with forks