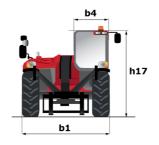

# **MT 930 HA**

|                                             | MT 930 HA Created on August 1, 2025 at 6:10 P |
|---------------------------------------------|-----------------------------------------------|
| Capacities                                  | Metric                                        |
| Max. capacity                               | 3000 kg                                       |
| Max. lifting height                         | 8.85 m                                        |
| Maximum outreach                            | 6.05 m                                        |
| Weight and dimensions                       |                                               |
| Overall length to carriage                  | l11 4.67 m                                    |
| Overall length (with forks)                 | I1 5.77 m                                     |
| Overall width                               | b1 1.99 m                                     |
| Overall height                              | h17 1.99 m                                    |
| Wheelbase                                   | y 2.69 m                                      |
| Ground clearance                            | m4 0.35 m                                     |
| Overall cab width                           | b4 0.79 m                                     |
| Tilt-up angle                               | a4 11°                                        |
|                                             |                                               |
| Tilt-down angle                             | a5 116°                                       |
| External turning radius (over tyres)        | Wa1 3.33 m                                    |
| Unladen weight                              | 6500 kg                                       |
| Overall weight                              | 6500 kg                                       |
| Tires type                                  | Inflatable                                    |
| Standard tires                              | Alliance - 380/75 R20 148A8 A580              |
| Forks length / width / section              | I / e / s 1070 mm x 100 mm x 50 mm            |
| Performances                                |                                               |
| Lifting                                     | 10.24 s                                       |
| Lowering                                    | 7.95 s                                        |
| Extension                                   | 9.89 s                                        |
| Crowd                                       | 3.06 s                                        |
| Dump                                        | 2.44 s                                        |
| Engine                                      |                                               |
| Engine brand                                | Kubota                                        |
| Engine norm                                 | Stage V                                       |
| Engine model                                | V3307-CR-TE58                                 |
| Number of cylinders / Capacity of cylinders | 4 - 3331 cm³                                  |
| I.C. Engine power rating - Power            | 75 Hp / 54.60 kW                              |
| Max. torque / Engine rotation               | 265 Nm @ 1400 rpm                             |
| Drawbar pull (Laden)                        | 3860 daN                                      |
| Transmission                                |                                               |
| Transmission type                           | Hydrostatic                                   |
| Number of gears (forward / reverse)         | 2/2                                           |
| Max. travel speed                           | 24.90 km/h                                    |
| Service brake                               | Hydraulic                                     |
| Hydraulics                                  | Trigitatio                                    |
| Hydraulic pump type                         | Gear pump                                     |
| Hydraulic flow / Pressure                   | 88 l/min-245 bar                              |
| •                                           | 88 I/IIIII1-243 Udi                           |
| Tank capacities                             | 411                                           |
| Engine oil                                  | 111                                           |
| Hydraulic oil                               | 1151                                          |
| Fuel tank                                   | 90 1                                          |
| Noise and vibration                         |                                               |
| Noise at driving position (LpA)             | 74 dB                                         |
| Noise to environment (LwA)                  | 103 dB                                        |
| Vibration on hands/arms                     | < 2.50 m/s <sup>2</sup>                       |
| Miscellaneous                               |                                               |
| Steering wheels (front / rear)              | 2/2                                           |
| Cab certification                           | Cabin ROPS - FOPS level 2                     |

## MT 930 HA - Dimensional drawing