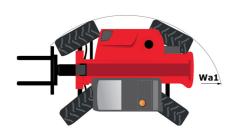

# **MT 930 HA**

|                                             | MT 930 HA Created on August 1, 2025 at 6:10 P |
|---------------------------------------------|-----------------------------------------------|
| Capacities                                  | Metric                                        |
| Max. capacity                               | 3000 kg                                       |
| Max. lifting height                         | 8.85 m                                        |
| Maximum outreach                            | 6.05 m                                        |
| Weight and dimensions                       |                                               |
| Overall length to carriage                  | l11 4.67 m                                    |
| Overall length (with forks)                 | I1 5.77 m                                     |
| Overall width                               | b1 1.99 m                                     |
| Overall height                              | h17 1.99 m                                    |
| Wheelbase                                   | y 2.69 m                                      |
| Ground clearance                            | m4 0.35 m                                     |
| Overall cab width                           | b4 0.79 m                                     |
| Tilt-up angle                               | a4 11°                                        |
|                                             |                                               |
| Tilt-down angle                             | a5 116°                                       |
| External turning radius (over tyres)        | Wa1 3.33 m                                    |
| Unladen weight                              | 6500 kg                                       |
| Overall weight                              | 6500 kg                                       |
| Tires type                                  | Inflatable                                    |
| Standard tires                              | Alliance - 380/75 R20 148A8 A580              |
| Forks length / width / section              | I / e / s 1070 mm x 100 mm x 50 mm            |
| Performances                                |                                               |
| Lifting                                     | 10.24 s                                       |
| Lowering                                    | 7.95 s                                        |
| Extension                                   | 9.89 s                                        |
| Crowd                                       | 3.06 s                                        |
| Dump                                        | 2.44 s                                        |
| Engine                                      |                                               |
| Engine brand                                | Kubota                                        |
| Engine norm                                 | Stage V                                       |
| Engine model                                | V3307-CR-TE58                                 |
| Number of cylinders / Capacity of cylinders | 4 - 3331 cm³                                  |
| I.C. Engine power rating - Power            | 75 Hp / 54.60 kW                              |
| Max. torque / Engine rotation               | 265 Nm @ 1400 rpm                             |
| Drawbar pull (Laden)                        | 3860 daN                                      |
| Transmission                                |                                               |
| Transmission type                           | Hydrostatic                                   |
| Number of gears (forward / reverse)         | 2/2                                           |
| Max. travel speed                           | 24.90 km/h                                    |
| Service brake                               | Hydraulic                                     |
| Hydraulics                                  | Trigitatio                                    |
| Hydraulic pump type                         | Gear pump                                     |
| Hydraulic flow / Pressure                   | 88 l/min-245 bar                              |
| •                                           | 88 I/IIIII1-243 Udi                           |
| Tank capacities                             | 411                                           |
| Engine oil                                  | 111                                           |
| Hydraulic oil                               | 1151                                          |
| Fuel tank                                   | 90 1                                          |
| Noise and vibration                         |                                               |
| Noise at driving position (LpA)             | 74 dB                                         |
| Noise to environment (LwA)                  | 103 dB                                        |
| Vibration on hands/arms                     | < 2.50 m/s <sup>2</sup>                       |
| Miscellaneous                               |                                               |
| Steering wheels (front / rear)              | 2/2                                           |
| Cab certification                           | Cabin ROPS - FOPS level 2                     |

## MT 930 HA - Dimensional drawing