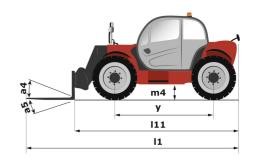

# **MT 930 HA**

|                                             | MT 930 HA Created on August 1, 2025 at 6:10 P |
|---------------------------------------------|-----------------------------------------------|
| Capacities                                  | Metric                                        |
| Max. capacity                               | 3000 kg                                       |
| Max. lifting height                         | 8.85 m                                        |
| Maximum outreach                            | 6.05 m                                        |
| Weight and dimensions                       |                                               |
| Overall length to carriage                  | l11 4.67 m                                    |
| Overall length (with forks)                 | I1 5.77 m                                     |
| Overall width                               | b1 1.99 m                                     |
| Overall height                              | h17 1.99 m                                    |
| Wheelbase                                   | y 2.69 m                                      |
| Ground clearance                            | m4 0.35 m                                     |
| Overall cab width                           | b4 0.79 m                                     |
| Tilt-up angle                               | a4 11°                                        |
|                                             |                                               |
| Tilt-down angle                             | a5 116°                                       |
| External turning radius (over tyres)        | Wa1 3.33 m                                    |
| Unladen weight                              | 6500 kg                                       |
| Overall weight                              | 6500 kg                                       |
| Tires type                                  | Inflatable                                    |
| Standard tires                              | Alliance - 380/75 R20 148A8 A580              |
| Forks length / width / section              | I / e / s 1070 mm x 100 mm x 50 mm            |
| Performances                                |                                               |
| Lifting                                     | 10.24 s                                       |
| Lowering                                    | 7.95 s                                        |
| Extension                                   | 9.89 s                                        |
| Crowd                                       | 3.06 s                                        |
| Dump                                        | 2.44 s                                        |
| Engine                                      |                                               |
| Engine brand                                | Kubota                                        |
| Engine norm                                 | Stage V                                       |
| Engine model                                | V3307-CR-TE58                                 |
| Number of cylinders / Capacity of cylinders | 4 - 3331 cm³                                  |
| I.C. Engine power rating - Power            | 75 Hp / 54.60 kW                              |
| Max. torque / Engine rotation               | 265 Nm @ 1400 rpm                             |
| Drawbar pull (Laden)                        | 3860 daN                                      |
| Transmission                                |                                               |
| Transmission type                           | Hydrostatic                                   |
| Number of gears (forward / reverse)         | 2/2                                           |
| Max. travel speed                           | 24.90 km/h                                    |
| Service brake                               | Hydraulic                                     |
| Hydraulics                                  | Trigitatio                                    |
| Hydraulic pump type                         | Gear pump                                     |
| Hydraulic flow / Pressure                   | 88 l/min-245 bar                              |
| •                                           | 88 I/IIIII1-243 Udi                           |
| Tank capacities                             | 411                                           |
| Engine oil                                  | 111                                           |
| Hydraulic oil                               | 1151                                          |
| Fuel tank                                   | 90 1                                          |
| Noise and vibration                         |                                               |
| Noise at driving position (LpA)             | 74 dB                                         |
| Noise to environment (LwA)                  | 103 dB                                        |
| Vibration on hands/arms                     | < 2.50 m/s <sup>2</sup>                       |
| Miscellaneous                               |                                               |
| Steering wheels (front / rear)              | 2/2                                           |
| Cab certification                           | Cabin ROPS - FOPS level 2                     |

## MT 930 HA - Dimensional drawing