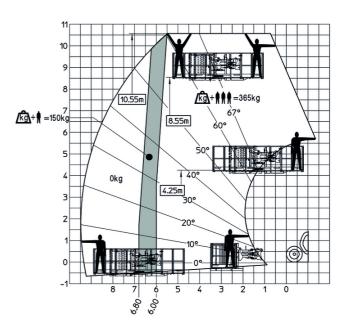

### MT 930 HA - Load chart

# 8.85 9 40° 8 7 30° 6 5 20° 4 3 10° 2 1 7 6 5 4 3 2 1 0