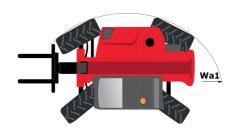

# **MT 930 HA**

|                                             | <b>MT 930 HA</b> Created on August 12, 2025 at 9:27 PN |
|---------------------------------------------|--------------------------------------------------------|
| Capacities                                  | Metric                                                 |
| Max. capacity                               | 3000 kg                                                |
| Max. lifting height                         | 8.85 m                                                 |
| Maximum outreach                            | 6.05 m                                                 |
| Weight and dimensions                       |                                                        |
| Overall length to carriage                  | l11 4.67 m                                             |
| Overall length (with forks)                 | l1 5.77 m                                              |
| Overall width                               | b1 1.99 m                                              |
| Overall height                              | h17 1.99 m                                             |
| Wheelbase                                   | y 2.69 m                                               |
| Ground clearance                            | m4 0.35 m                                              |
| Overall cab width                           | b4 0.79 m                                              |
| Tilt-up angle                               | a4 11 °                                                |
| Tilt-down angle                             | a5 116°                                                |
| External turning radius (over tyres)        | Wa1 3.33 m                                             |
| Unladen weight                              | 6500 kg                                                |
| Overall weight                              | 6500 kg                                                |
|                                             | Inflatable                                             |
| Tires type Standard tires                   | Alliance - 380/75 R20 148A8 A580                       |
|                                             |                                                        |
| Forks length / width / section              | I / e / s 1070 mm x 100 mm x 50 mm                     |
| Performances                                | 10.04 -                                                |
| Lifting                                     | 10.24 s                                                |
| Lowering                                    | 7.95 s                                                 |
| Extension                                   | 9.89 s                                                 |
| Crowd                                       | 3.06 s                                                 |
| Dump                                        | 2.44 s                                                 |
| Engine                                      |                                                        |
| Engine brand                                | Kubota                                                 |
| Engine norm                                 | Stage V                                                |
| Engine model                                | V3307-CR-TE58                                          |
| Number of cylinders / Capacity of cylinders | 4 - 3331 cm³                                           |
| I.C. Engine power rating - Power            | 75 Hp / 54.60 kW                                       |
| Max. torque / Engine rotation               | 265 Nm @ 1400 rpm                                      |
| Drawbar pull (Laden)                        | 3860 daN                                               |
| Transmission                                |                                                        |
| Transmission type                           | Hydrostatic                                            |
| Number of gears (forward / reverse)         | 2/2                                                    |
| Max. travel speed                           | 24.90 km/h                                             |
| Service brake                               | Hydraulic                                              |
| Hydraulics                                  |                                                        |
| Hydraulic pump type                         | Gear pump                                              |
| Hydraulic flow / Pressure                   | 88 l/min-245 bar                                       |
| Tank capacities                             |                                                        |
| Engine oil                                  | 11                                                     |
| Hydraulic oil                               | 115 I                                                  |
| Fuel tank                                   | 901                                                    |
| Noise and vibration                         |                                                        |
| Noise at driving position (LpA)             | 74 dB                                                  |
| Noise to environment (LwA)                  | 103 dB                                                 |
| Vibration on hands/arms                     | < 2.50 m/s²                                            |
| Miscellaneous                               |                                                        |
| Steering wheels (front / rear)              | 2/2                                                    |
| Cab certification                           | Cabin ROPS - FOPS level 2                              |

## MT 930 HA - Dimensional drawing