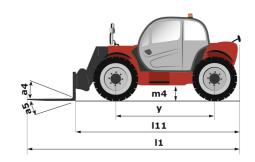

# **MT 930 HA**

|                                             | <b>MT 930 HA</b> Created on August 12, 2025 at 9:27 PN |
|---------------------------------------------|--------------------------------------------------------|
| Capacities                                  | Metric                                                 |
| Max. capacity                               | 3000 kg                                                |
| Max. lifting height                         | 8.85 m                                                 |
| Maximum outreach                            | 6.05 m                                                 |
| Weight and dimensions                       |                                                        |
| Overall length to carriage                  | l11 4.67 m                                             |
| Overall length (with forks)                 | l1 5.77 m                                              |
| Overall width                               | b1 1.99 m                                              |
| Overall height                              | h17 1.99 m                                             |
| Wheelbase                                   | y 2.69 m                                               |
| Ground clearance                            | m4 0.35 m                                              |
| Overall cab width                           | b4 0.79 m                                              |
| Tilt-up angle                               | a4 11 °                                                |
| Tilt-down angle                             | a5 116°                                                |
| External turning radius (over tyres)        | Wa1 3.33 m                                             |
| Unladen weight                              | 6500 kg                                                |
| Overall weight                              | 6500 kg                                                |
|                                             | Inflatable                                             |
| Tires type Standard tires                   | Alliance - 380/75 R20 148A8 A580                       |
|                                             |                                                        |
| Forks length / width / section              | I / e / s 1070 mm x 100 mm x 50 mm                     |
| Performances                                | 10.04 -                                                |
| Lifting                                     | 10.24 s                                                |
| Lowering                                    | 7.95 s                                                 |
| Extension                                   | 9.89 s                                                 |
| Crowd                                       | 3.06 s                                                 |
| Dump                                        | 2.44 s                                                 |
| Engine                                      |                                                        |
| Engine brand                                | Kubota                                                 |
| Engine norm                                 | Stage V                                                |
| Engine model                                | V3307-CR-TE58                                          |
| Number of cylinders / Capacity of cylinders | 4 - 3331 cm³                                           |
| I.C. Engine power rating - Power            | 75 Hp / 54.60 kW                                       |
| Max. torque / Engine rotation               | 265 Nm @ 1400 rpm                                      |
| Drawbar pull (Laden)                        | 3860 daN                                               |
| Transmission                                |                                                        |
| Transmission type                           | Hydrostatic                                            |
| Number of gears (forward / reverse)         | 2/2                                                    |
| Max. travel speed                           | 24.90 km/h                                             |
| Service brake                               | Hydraulic                                              |
| Hydraulics                                  |                                                        |
| Hydraulic pump type                         | Gear pump                                              |
| Hydraulic flow / Pressure                   | 88 l/min-245 bar                                       |
| Tank capacities                             |                                                        |
| Engine oil                                  | 11                                                     |
| Hydraulic oil                               | 115 I                                                  |
| Fuel tank                                   | 901                                                    |
| Noise and vibration                         |                                                        |
| Noise at driving position (LpA)             | 74 dB                                                  |
| Noise to environment (LwA)                  | 103 dB                                                 |
| Vibration on hands/arms                     | < 2.50 m/s²                                            |
| Miscellaneous                               |                                                        |
| Steering wheels (front / rear)              | 2/2                                                    |
| Cab certification                           | Cabin ROPS - FOPS level 2                              |

## MT 930 HA - Dimensional drawing