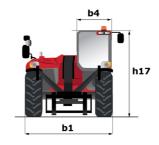

# **MT 930 HA**

|                                             | <b>MT 930 HA</b> Created on August 12, 2025 at 9:27 PN |
|---------------------------------------------|--------------------------------------------------------|
| Capacities                                  | Metric                                                 |
| Max. capacity                               | 3000 kg                                                |
| Max. lifting height                         | 8.85 m                                                 |
| Maximum outreach                            | 6.05 m                                                 |
| Weight and dimensions                       |                                                        |
| Overall length to carriage                  | l11 4.67 m                                             |
| Overall length (with forks)                 | l1 5.77 m                                              |
| Overall width                               | b1 1.99 m                                              |
| Overall height                              | h17 1.99 m                                             |
| Wheelbase                                   | y 2.69 m                                               |
| Ground clearance                            | m4 0.35 m                                              |
| Overall cab width                           | b4 0.79 m                                              |
| Tilt-up angle                               | a4 11 °                                                |
| Tilt-down angle                             | a5 116°                                                |
| External turning radius (over tyres)        | Wa1 3.33 m                                             |
| Unladen weight                              | 6500 kg                                                |
| Overall weight                              | 6500 kg                                                |
|                                             | Inflatable                                             |
| Tires type Standard tires                   | Alliance - 380/75 R20 148A8 A580                       |
|                                             |                                                        |
| Forks length / width / section              | I / e / s 1070 mm x 100 mm x 50 mm                     |
| Performances                                | 10.04 -                                                |
| Lifting                                     | 10.24 s                                                |
| Lowering                                    | 7.95 s                                                 |
| Extension                                   | 9.89 s                                                 |
| Crowd                                       | 3.06 s                                                 |
| Dump                                        | 2.44 s                                                 |
| Engine                                      |                                                        |
| Engine brand                                | Kubota                                                 |
| Engine norm                                 | Stage V                                                |
| Engine model                                | V3307-CR-TE58                                          |
| Number of cylinders / Capacity of cylinders | 4 - 3331 cm³                                           |
| I.C. Engine power rating - Power            | 75 Hp / 54.60 kW                                       |
| Max. torque / Engine rotation               | 265 Nm @ 1400 rpm                                      |
| Drawbar pull (Laden)                        | 3860 daN                                               |
| Transmission                                |                                                        |
| Transmission type                           | Hydrostatic                                            |
| Number of gears (forward / reverse)         | 2/2                                                    |
| Max. travel speed                           | 24.90 km/h                                             |
| Service brake                               | Hydraulic                                              |
| Hydraulics                                  |                                                        |
| Hydraulic pump type                         | Gear pump                                              |
| Hydraulic flow / Pressure                   | 88 l/min-245 bar                                       |
| Tank capacities                             |                                                        |
| Engine oil                                  | 11                                                     |
| Hydraulic oil                               | 115 I                                                  |
| Fuel tank                                   | 901                                                    |
| Noise and vibration                         |                                                        |
| Noise at driving position (LpA)             | 74 dB                                                  |
| Noise to environment (LwA)                  | 103 dB                                                 |
| Vibration on hands/arms                     | < 2.50 m/s²                                            |
| Miscellaneous                               |                                                        |
| Steering wheels (front / rear)              | 2/2                                                    |
| Cab certification                           | Cabin ROPS - FOPS level 2                              |

## MT 930 HA - Dimensional drawing