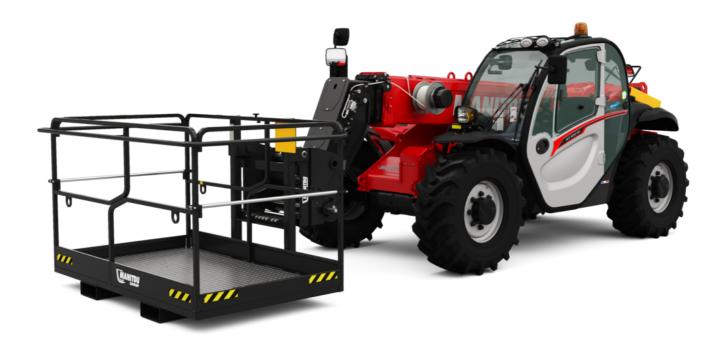

Technical sheet:

# **MT 930 HA**





|                                             | <b>MT 930 HA</b> Created on August 12, 2025 at 9:27 PN |
|---------------------------------------------|--------------------------------------------------------|
| Capacities                                  | Metric                                                 |
| Max. capacity                               | 3000 kg                                                |
| Max. lifting height                         | 8.85 m                                                 |
| Maximum outreach                            | 6.05 m                                                 |
| Weight and dimensions                       |                                                        |
| Overall length to carriage                  | l11 4.67 m